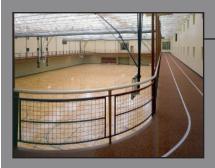

# **Indoor Walking/Jogging Track**

Suspended within Gymnasium (1/8 Mile) 2 or 3 Lanes High Performance Track Surface