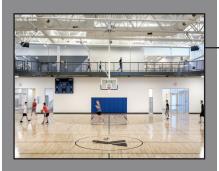

## **Two-Court Wood Gymnasium**

- (2) 50'x84' basketball Courts
- (2) Volleyball courts
  Courts sports, pickleball
  Cushioned wood flooring

Divider Curtain between the 2 courts