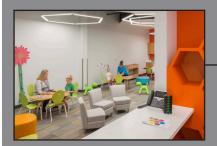

## **Child Sitting**

Accommodates 10-15 Children Drop-in child sitting while parents are on premises Indoor and outdoor play area