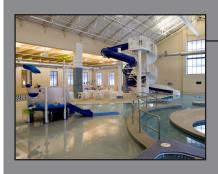

# **Aquatic Opportunities**

### **Warm Water Leisure Pool**

Warm Water, Family-Oriented Recreation-Oriented Swimming Zero-Depth, "Beach" Entry Fun Features could include Lazy River, Slides, Play Structures Ample Deck Space for Lounge Seating / Observation