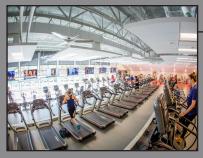

## Fitness Center - Large

Strength Training (15 Stations)
Circuit Training (20 Stations)
Cardiovascular Training (40 Stations)
Stretching / Plyometric Workout Area
Fitness and Personal training
Wellness Suite