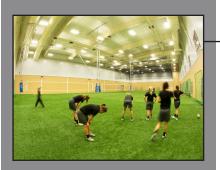

### **Indoor Turf Fieldhouse**

100'x100' Structure, assumes Pre-Engineered Building Indoor Soccer, Field Sport Practice, Batting Cages, etc.Bleacher Seating + Viewing for Spectators Viewing + Team Areas Storage