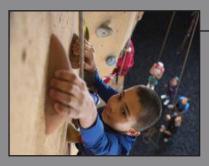

## **Climbing / Bouldering Wall**

Separate Areas for Climbing + Bouldering Includes Support, Outfitting, Storage, Viewing Zone Instructional