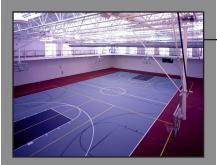

## **Two-Court Wood Gymnasium**

- (2) 50'x84' basketball Courts
- (2) Volleyball courts
  Courts sports, pickleball
  Cushioned wood flooring

Divider Curtain between the 2 courts