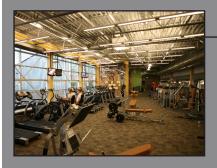

## Fitness Center - Large

Strength Training (15 Stations)
Circuit Training (20 Stations)
Cardiovascular Training (40 Stations)
Stretching / Plyometric Workout Area
Fitness and Personal training
Wellness Suite