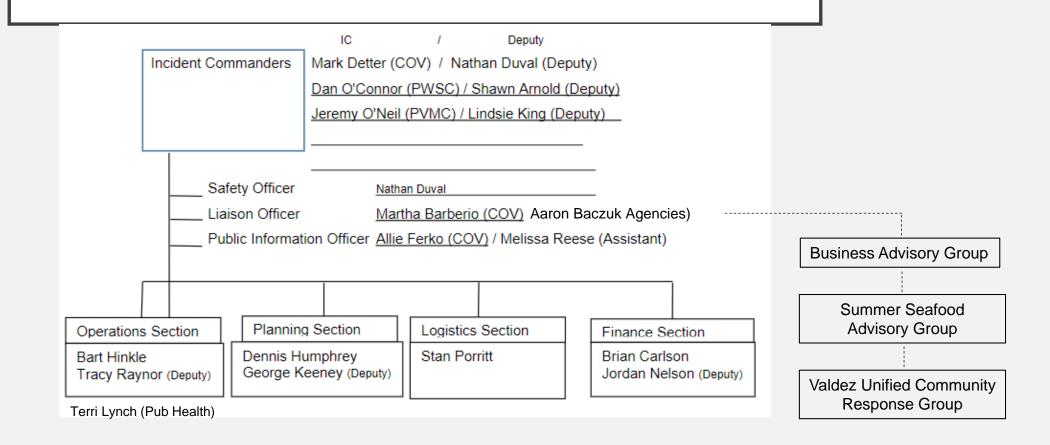

## COVID-19 VALDEZ UNIFIED

**ICS Structure and Situation Brief** 

## **ORGANIZATION**



## JOINT INFORMATION CENTER

| JIC Team Member Name | Role                        | Specialized Assignment                                                       | Agency                                                    |
|----------------------|-----------------------------|------------------------------------------------------------------------------|-----------------------------------------------------------|
| Allie Ferko          | Lead PIO                    | Lead PIO<br>Writer<br>Social Media Content – Admin                           | cov                                                       |
| Sam Shirk, MD        | Physician<br>Consultant     | Physician Consultant                                                         | PVMC<br>VMC