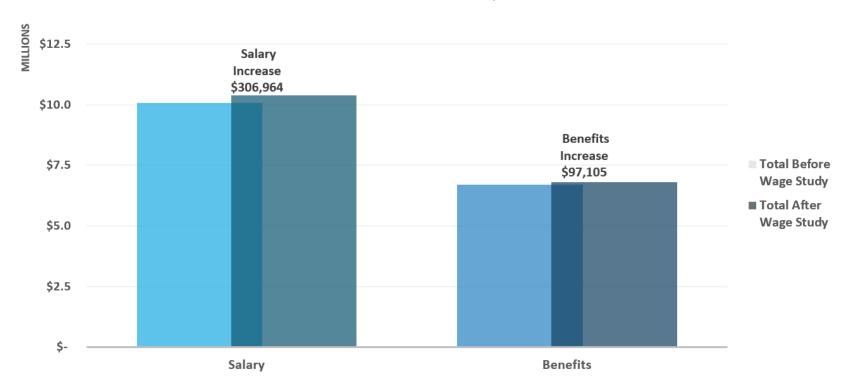

## Citywide Payroll Cost

Citywide Payroll Cost Total Increase: \$404,070

## Difference: Wages and Benefits

|             | Total Before<br>Wage Study | Total After<br>Wage Study | Dollar<br>Difference | Percent<br>Difference |
|-------------|----------------------------|---------------------------|----------------------|-----------------------|
| Salary      | 10,075,991                 | 10,382,955                | 306,964              | 3.0%                  |
| Benefits    | 6,706,330                  | 6,803,435                 | 97,105               | 1.4%                  |
| Grand Total | 16,782,321                 | 17,186,390                | 404,070              | 2.4%                  |