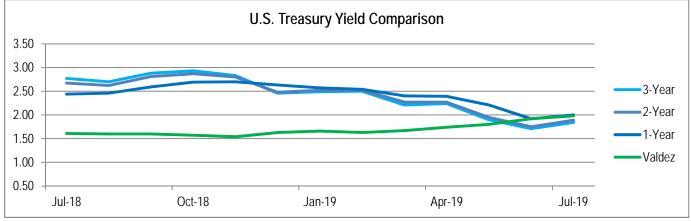

## MONTHLY TREASURY REPORT

Period Ending: July 31, 2019

Prepared By: Jordan Nelson, Financial Analyst

| ORTUNITIES IN EVERY SEE |             | Begin          |               | End            |                |              |
|-------------------------|-------------|----------------|---------------|----------------|----------------|--------------|
|                         |             | <u>Balance</u> | <u>Debits</u> | <u>Credits</u> | <u>Balance</u> | <u>Yield</u> |
| Central Treasury        |             | 158,907,315    | 11,825,923    | (14,667,606)   | 156,065,633    | 1.95%        |
| Central Treasury        | Wells Fargo | 109,469,844    | 54,806        | (130,000)      | 109,394,650    | 1.80%        |
| Money Market            | Wells Fargo | 48,800,000     | 2,723,581     | (4,900,000)    | 46,623,581     | 2.29%        |
| Checking                | Wells Fargo | 641,188        | 7,646,971     | (8,238,007)    | 50,153         | 0.00%        |
| Payroll                 | Wells Fargo | (3,717)        | 1,400,565     | (1,399,599)    | (2,751)        | 0.00%        |
| Restricted              |             | 9,621,455      | 0             | (8,801)        | 9,612,654      | 1.64%        |
| Debt Service            | Wells Fargo | 9,613,305      | -             | (8,801)        | 9,604,504      | 1.64%        |
| Police                  | Wells Fargo | 8,150          | 0             | -              | 8,151          | 0.00%        |
|                         | Total       | 168,528,770    | 11,825,924    | (14,676,406)   | 165,678,287    | 1.93%        |
|                         |             |                |               |                |                |              |