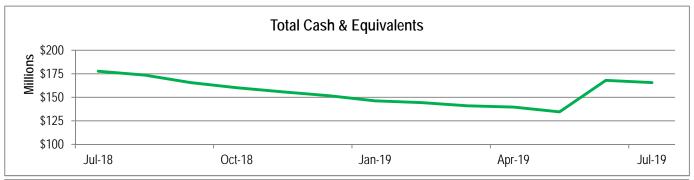

## MONTHLY TREASURY REPORT

Period Ending: July 31, 2019

Prepared By: Jordan Nelson, Financial Analyst

| ORTUNITIES IN EVERY SEE |             | Begin          |               | End            |                |              |
|-------------------------|-------------|----------------|---------------|----------------|----------------|--------------|
|                         |             | <u>Balance</u> | <u>Debits</u> | <u>Credits</u> | <u>Balance</u> | <u>Yield</u> |
| Central Treasury        |             | 158,907,315    | 11,825,923    | (14,667,606)   | 156,065,633    | 1.95%        |
| Central Treasury        | Wells Fargo | 109,469,844    | 54,806        | (130,000)      | 109,394,650    | 1.80%        |
| Money Market            | Wells Fargo | 48,800,000     | 2,723,581     | (4,900,000)    | 46,623,581     | 2.29%        |
| Checking                | Wells Fargo | 641,188        | 7,646,971     | (8,238,007)    | 50,153         | 0.00%        |
| Payroll                 | Wells Fargo | (3,717)        | 1,400,565     | (1,399,599)    | (2,751)        | 0.00%        |
| Restricted              |             | 9,621,455      | 0             | (8,801)        | 9,612,654      | 1.64%        |
| Debt Service            | Wells Fargo | 9,613,305      | -             | (8,801)        | 9,604,504      | 1.64%        |
| Police                  | Wells Fargo | 8,150          | 0             | -              | 8,151          | 0.00%        |
|                         | Total       | 168,528,770    | 11,825,924    | (14,676,406)   | 165,678,287    | 1.93%        |
|                         |             |                |               |                |                |              |