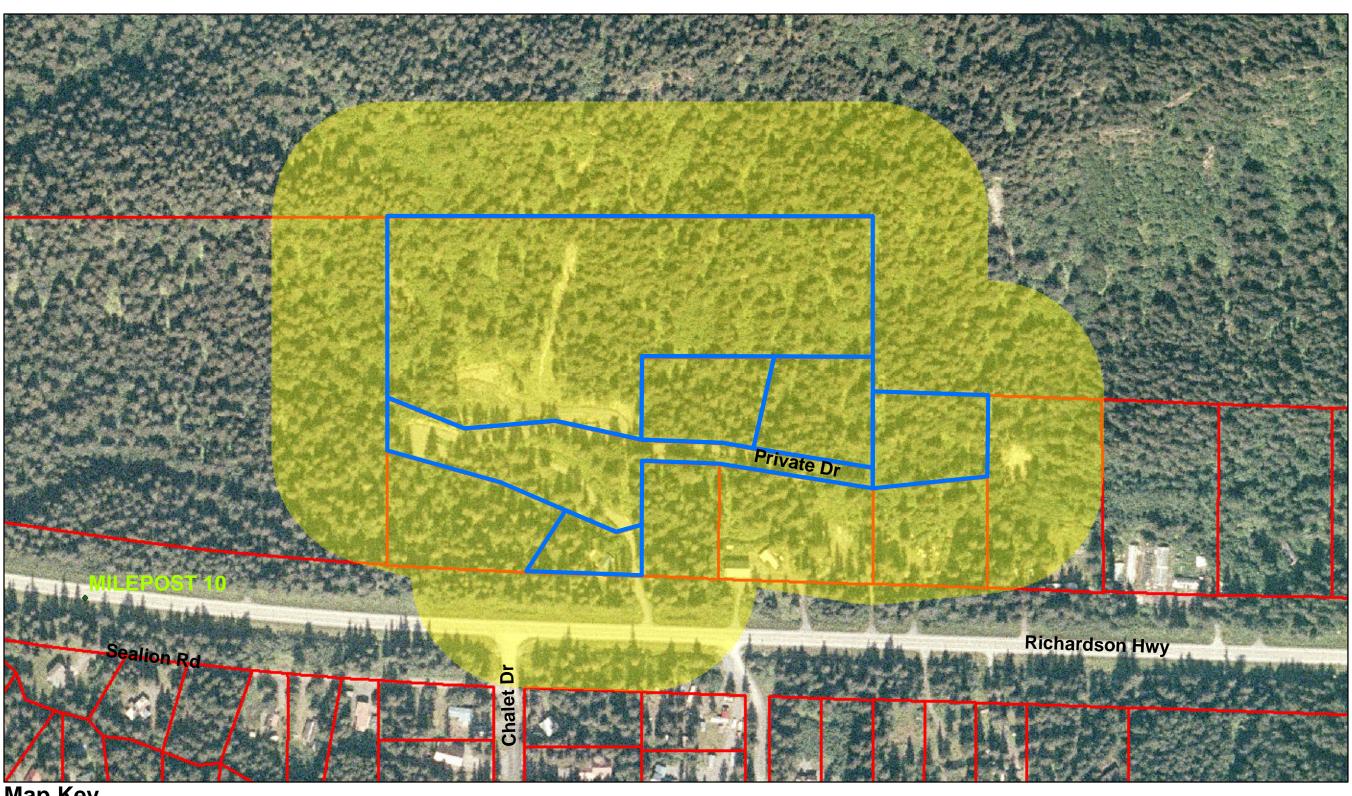

## **Hanson Subdivision - 300' Radius**

Hanson SUBD Parcels

Hanson 300' Radius

Parcels not within this SUBD

THE DATA CONTAINED HEREIN IS COMPILED FROM SEVERAL SOURCES, SOME UNRELATED TO THE CITY OF VALDEZ, WITH DIFFERENT LEVELS OF PRECISION. PLEASE NOTE, WHILE THE INFORMATION IN OUR GIS IS BELIEVED TO BE RELIABLE, IT IS NOT GUARANTEED TO BE ACCURATE.

## NOTICE OF SUBDIVISION/REPLAT THE CITY OF VALDEZ HANSON'S SUBDIVISION

The City of Valdez has received an application for a subdivision/replat within Section 30, Township 9 South, Range 4 West, Copper River Meridian described as follows: a replat of a portion of Plat 2007-15, V.R.D., creating Parcels 1A, 3A, 4A, 5B, Tract A, and Parcel 1C USS 5625 Hanson's Subdivision. The street addresses of the subject parcels are 5240, 5270, 5340, 5390, and 5420 Private Drive.