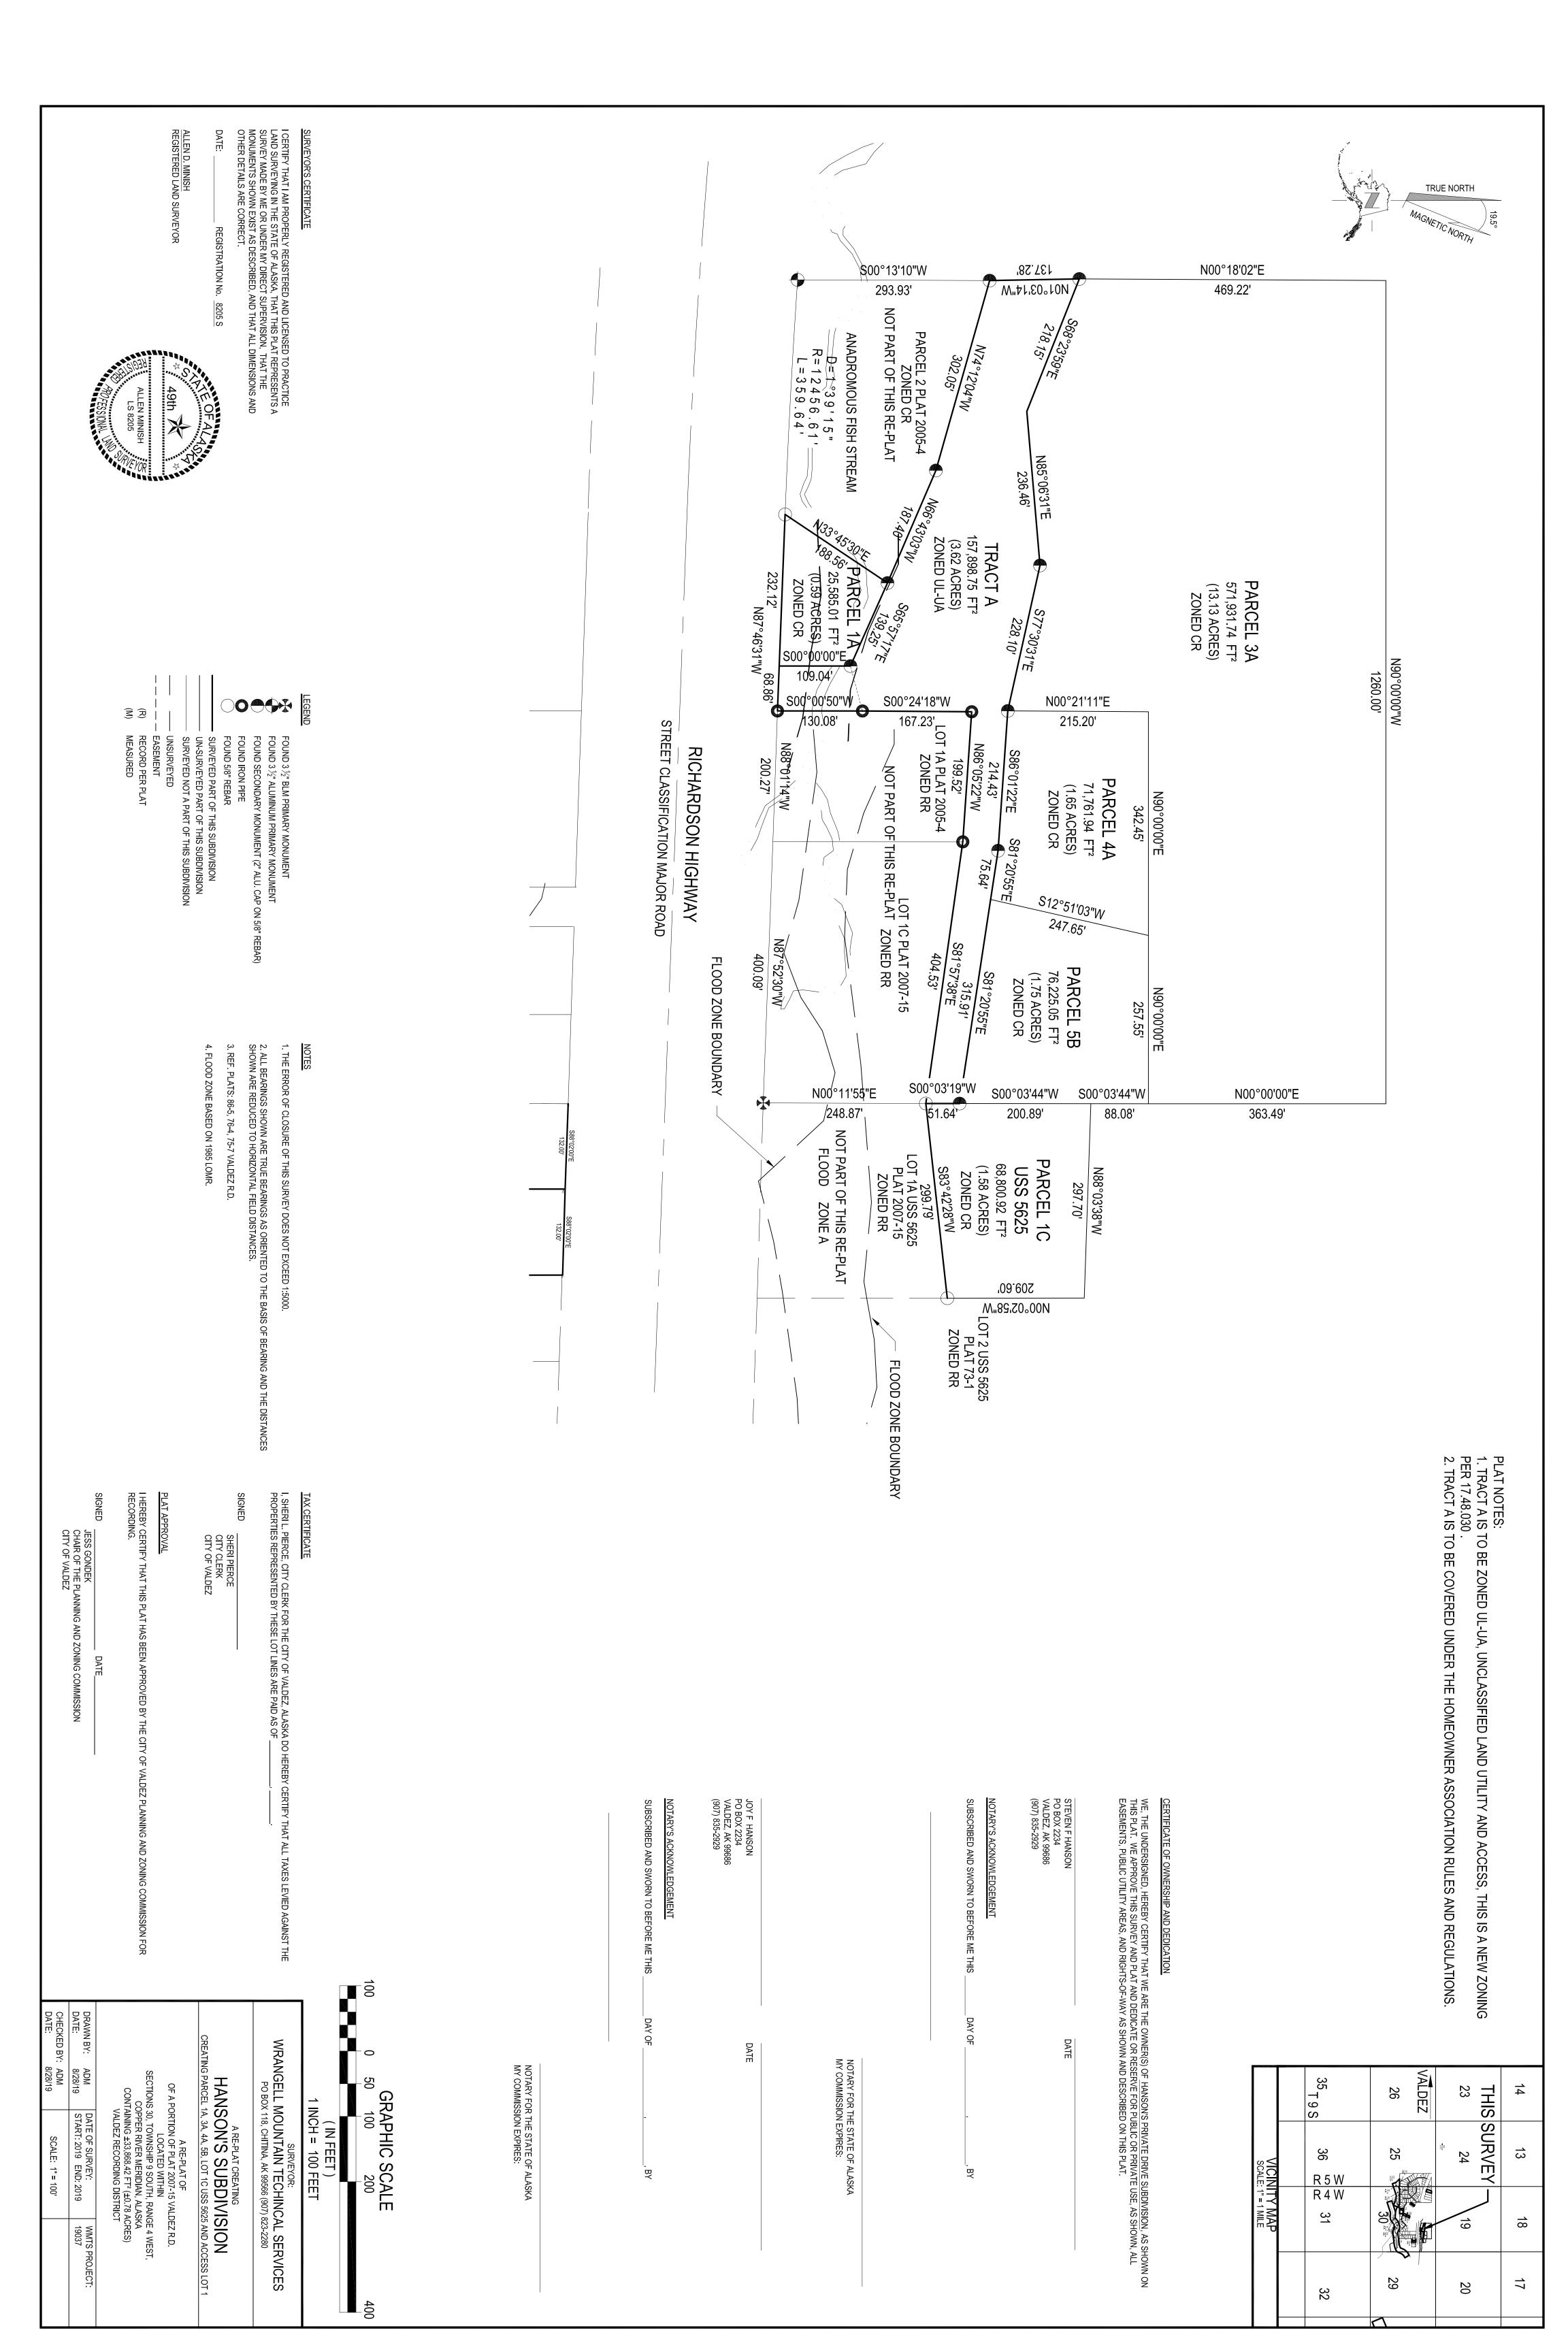

## NOTICE OF SUBDIVISION/REPLAT THE CITY OF VALDEZ HANSON'S SUBDIVISION

The City of Valdez has received an application for a subdivision/replat within Section 30, Township 9 South, Range 4 West, Copper River Meridian described as follows: a replat of a portion of Plat 2007-15, V.R.D., creating Parcels 1A, 3A, 4A, 5B, Tract A, and Parcel 1C USS 5625 Hanson's Subdivision. The street addresses of the subject parcels are 5240, 5270, 5340, 5390, and 5420 Private Drive.

## **Hanson Subdivision - 300' Radius**

Hanson SUBD Parcels

Hanson 300' Radius

Parcels not within this SUBD

THE DATA CONTAINED HEREIN IS COMPILED FROM SEVERAL SOURCES, SOME UNRELATED TO THE CITY OF VALDEZ, WITH DIFFERENT LEVELS OF PRECISION. PLEASE NOTE, WHILE THE INFORMATION IN OUR GIS IS BELIEVED TO BE RELIABLE, IT IS NOT GUARANTEED TO BE ACCURATE.