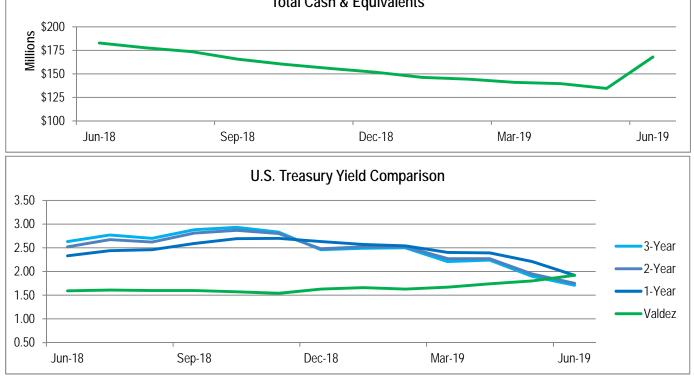

## MONTHLY TREASURY REPORT

Period Ending:June 30, 2019Prepared By:Jordan Nelson, Financial Analyst

| AROANUMITIES IN EVERY SHART |             | Begin          |             |              | End            |              |              |
|-----------------------------|-------------|----------------|-------------|--------------|----------------|--------------|--------------|
| THES IN EVERY               |             | <b>Balance</b> | Debits      | Credits      | <b>Balance</b> | <u>Yield</u> | <u>Notes</u> |
| Central Treasury            |             | 125,006,355    | 110,075,539 | (76,174,578) | 158,907,315    | 1.94%        |              |
| Central Treasury            | Wells Fargo | 120,885,970    | 436,874     | (11,853,000) | 109,469,844    | 1.79%        |              |
| Money Market                | Wells Fargo | -              | 51,700,000  | (2,900,000)  | 48,800,000     | 2.29%        | 1            |
| AMLIP                       | Key Bank    | 2,228,470      | 8,621       | (2,237,091)  | -              | 2.23%        | 2            |
| Checking                    | Wells Fargo | 1,901,479      | 56,592,357  | (57,852,648) | 641,188        | 0.00%        |              |
| Payroll                     | Wells Fargo | (9,564)        | 1,337,686   | (1,331,839)  | (3,717)        | 0.00%        |              |
| Restricted                  |             | 9,542,940      | 78,530      | (15)         | 9,621,455      | 1.64%        |              |
| Debt Service                | Wells Fargo | 9,534,775      | 78,530      | -            | 9,613,305      | 1.64%        |              |
| Police                      | Wells Fargo | 8,165          | 0           | (15)         | 8,150          | 0.00%        |              |
|                             | Total       | 134,549,295    | 110,154,069 | (76,174,593) | 168,528,770    | 1.92%        |              |
| Total Cash & Equivalents    |             |                |             |              |                |              |              |