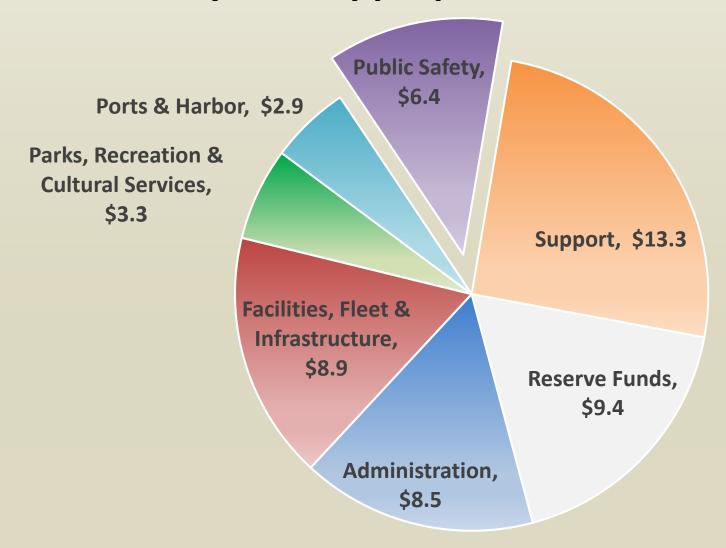

## **Citywide Appropriations: \$52.7MM**

## **Expenses by Division**

|                     | 2015-17    | 2018       | 2019       |                 |             |
|---------------------|------------|------------|------------|-----------------|-------------|
|                     | Actual     | Adopted    | Prelim     | Dollar          | Percent     |
| Division            | Average    | Budget     | Budget     | Change          | Change      |
|                     | 6 000      |            | 0.466.040  | <b>-</b> 04 400 | 00/         |
| Administration      | 6,392,735  | 7,765,540  | 8,466,949  | 701,409         | 9%          |
| FTE Payroll         | 3,454,663  | 3,988,823  | 4,039,896  | 51,073          | 1%          |
| Other               | 2,938,072  | 3,776,717  | 4,427,053  | 650,336         | 17%         |
| Facilities, Fleet & |            |            |            |                 |             |
| Infrastructure      | 7,022,512  | 8,262,466  | 8,917,164  | 654,698         | 8%          |
| FTE Payroll         | 3,855,399  | 4,223,392  | 4,354,571  | 131,179         | 3%          |
| Other               | 3,167,112  | 4,039,074  | 4,562,594  | 523,519         | 13%         |
| Parks, Recreation   |            |            |            |                 |             |
| & Cultural          | 2,979,159  | 3,208,013  | 3,344,055  | 136,042         | 4%          |
| FTE Payroll         | 1,490,659  | 1,776,668  | 1,842,088  | 65,420          | 4%          |
| Other               | 1,488,500  | 1,431,345  | 1,501,967  | 70,622          | 5%          |
| Ports & Harbor      | 2,075,401  | 2,615,555  | 2,874,308  | 258,753         | 10%         |
| FTE Payroll         | 926,950    | 1,211,869  | 1,267,412  | 55,543          | 5%          |
| Other               | 1,148,451  | 1,403,686  | 1,606,897  | 203,211         | 14%         |
| Dublic Cafety       | F 224 244  | F 007 740  | C 255 700  | 269.057         | <b>C</b> 0/ |
| Public Safety       | 5,221,244  | 5,987,740  | 6,355,798  | 368,057         | 6%          |
| FTE Payroll         | 4,247,915  | 4,602,803  | 4,888,606  | 285,804         | 6%          |
| Other               | 973,329    | 1,384,938  | 1,467,192  | 82,254          | 6%          |
| <b>Grand Total</b>  | 23,691,050 | 27,839,314 | 29,958,274 | 2,118,960       | 8%          |
| FTE Payroll         | 13,975,586 | 15,803,554 | 16,392,573 | 589,018         | 4%          |
| Other               | 9,715,464  | 12,035,760 | 13,565,702 | 1,529,942       | 13%         |