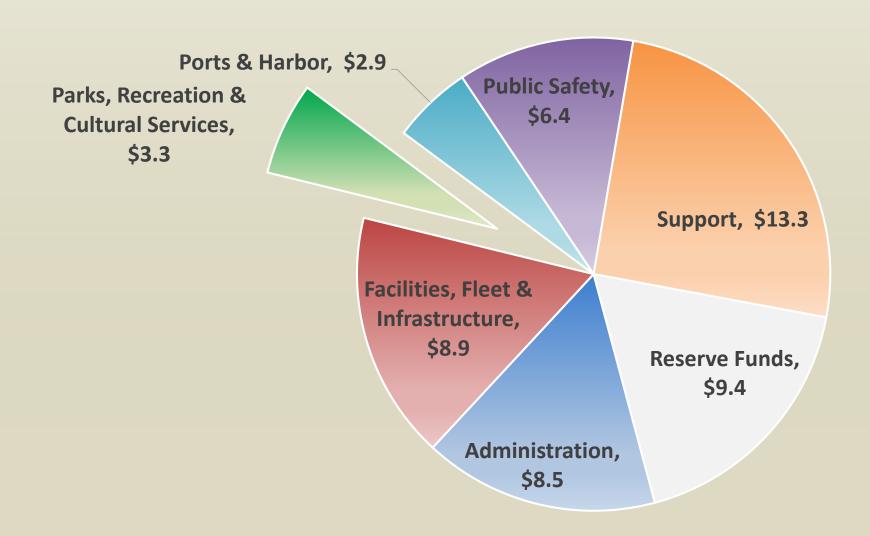

## **Citywide Appropriations: \$52.7MM**

# **Expenses by Division**

|                     | •          |            |            |           |         |
|---------------------|------------|------------|------------|-----------|---------|
|                     | 2015-17    | 2018       | 2019       |           |         |
|                     | Actual     | Adopted    | Prelim     | Dollar    | Percent |
| Division            | Average    | Budget     | Budget     | Change    | Change  |
| Administration      | 6,392,735  | 7,765,540  | 8,466,949  | 701,409   | 9%      |
| FTE Payroll         | 3,454,663  | 3,988,823  | 4,039,896  | 51,073    | 1%      |
| Other               | 2,938,072  | 3,776,717  | 4,427,053  | 650,336   | 17%     |
| Facilities, Fleet & |            |            |            |           |         |
| Infrastructure      | 7,022,512  | 8,262,466  | 8,917,164  | 654,698   | 8%      |
| FTE Payroll         | 3,855,399  | 4,223,392  | 4,354,571  | 131,179   | 3%      |
| Other               | 3,167,112  | 4,039,074  | 4,562,594  | 523,519   | 13%     |
| Parks, Recreation   |            |            |            |           |         |
| & Cultural          | 2,979,159  | 3,208,013  | 3,344,055  | 136,042   | 4%      |
| FTE Payroll         | 1,490,659  | 1,776,668  | 1,842,088  | 65,420    | 4%      |
| Other               | 1,488,500  | 1,431,345  | 1,501,967  | 70,622    | 5%      |
| Ports & Harbor      | 2,075,401  | 2,615,555  | 2,874,308  | 258,753   | 10%     |
| FTE Payroll         | 926,950    | 1,211,869  | 1,267,412  | 55,543    | 5%      |
| Other               | 1,148,451  | 1,403,686  | 1,606,897  | 203,211   | 14%     |
| Public Safety       | 5,221,244  | 5,987,740  | 6,355,798  | 368,057   | 6%      |
| FTE Payroll         | 4,247,915  | 4,602,803  | 4,888,606  | 285,804   | 6%      |
| Other               | 973,329    | 1,384,938  | 1,467,192  | 82,254    | 6%      |
| <b>Grand Total</b>  | 23,691,050 | 27,839,314 | 29,958,274 | 2,118,960 | 8%      |
| FTE Payroll         | 13,975,586 | 15,803,554 | 16,392,573 | 589,018   | 4%      |
| Other               | 9,715,464  | 12,035,760 | 13,565,702 | 1,529,942 | 13%     |
|                     |            |            |            |           |         |