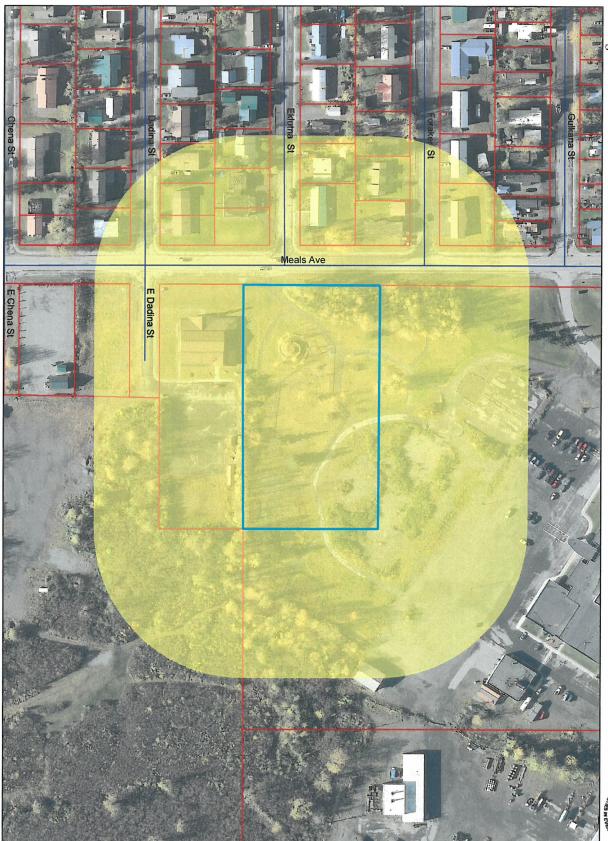

## **COMMUNITY GARDEN 300' RADIUS**

THE DATA CONTAINED HEREIN IS COMPILED FROM SEVERAL SOURCES, SOME UNRELATED TO THE CITY OF VALDEZ, WITH DIFFERENT LEVELS OF PRECISION. PLEASE NOTE, WHILE THE INFORMATION IN OUR GIS IS BELIEVED TO BE RELIABLE, IT IS NOT GUARANTEED TO BE ACCURATE.

You are receiving this notice because, according to our records, you own property within a 300-foot radius of the impacted parcel. (VMC 17.06.060 B2)

The public is encouraged to attend but if attendance is not possible, comments may be presented to the Planning Department in writing prior to the May 22nd meeting. Comments will then be presented to the Planning & Zoning Commission. Submissions by email may be sent to: khuber@valdezak.gov.