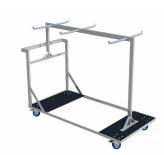

Can even be set-up on ultra steep grades or inside stadiums

Easily set-up on slopes and sidewalks

Caster board platform trolley

**Guardrail trolley**