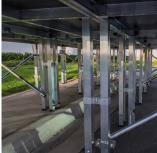

Wheeled leg adaptors fit on stage legs to create mobile stages and drum risers!

Leg braces (which come with mounting brackets) are recommended to be installed on all stages higher than 36" (90cm) high to provide added stability

## Panels, Legs, Guardrails, Skirts & Accessories

Choose from Height Adjustable or fixed stairs

Stages be set at an be set at height ranges from 16" up to 78"

Leg Features: -Lightweight, aluminum, telescoping, height adjustable legs with rubber feet