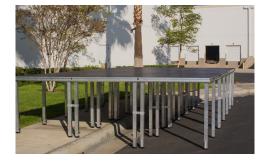

## www.thestagedepot.com # 1 Portable Stage Retailer in the USI

Ph: 877-884-3426 orders@thestagedepot.com

WE ACCEPT P.O.'s FROM Churches, Schools, Gov. Orgs. & Many Companies.

Financing is Available!

Can be set-up on curbs, slopes, hills, etc.

- Pro-Grade staging great for dynamic loads such as dancing or jumping.
- 10 year warranty
- Available in Industrial Finish or Black Production Grade Finish
- Modular, height-adjustable, telescoping leg staging system based on aluminium construction.
- Can be installed on flat as well as on uneven surfaces such as slopes, curbs, and hills.
- Available in metric and imperial sizes; 4ft x 8ft platforms.
- Available with various heights of adjustable legs which can be set at heights ranging from 16" up to 78" (40cm to 200cm) high.
- Universal leg corners allow you to use square or round cut pipe legs on the same platform. Perfect for production companies!
- This system is designed for various events and concert markets.
- Stairs, guardrails, and transportation trolleys are available.
- Weight capacity:153 lbs per sq. foot (750 KGS/sq. Meter).
- TUV rated at 500kg/m2 to comply with the highest safety standards