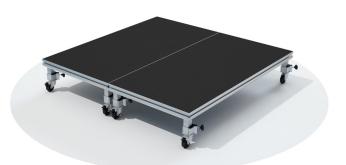

## www.thestagedepot.com # 1 Portable Stage Retailer in the USI

Ph: 877-884-3426 orders@thestagedepot.com

WE ACCEPT P.O.'s FROM Churches, Schools, Gov. Orgs. & Many Companies.

Financing is Available!

Can be set-up on curbs, slopes, hills, etc.

Wheeled leg adaptors fit on stage legs to create mobile stages and drum risers!

Leg braces (which come with mounting brackets) are recommended to be installed on all stages higher than 36" (90cm) high to provide added stability

Can even be set-up on ultra steep grades or inside stadiums

Easily set-up on slopes and sidewalks

Caster board platform trolley

**Guardrail trolley**