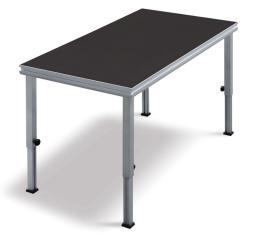

- Pro-Grade staging great for dynamic loads such as dancing or jumping.
- 10 year warranty
- Available in Industrial Finish or Black Production Grade Finish
- Modular, height-adjustable, telescoping leg staging system based on aluminium construction.
- Can be installed on flat as well as on uneven surfaces such as slopes, curbs, and hills.
- Available in metric and imperial sizes; 4ft x 8ft platforms.
- Available with various heights of adjustable legs which can be set at heights ranging from 16" up to 78" (40cm to 200cm) high.
- Universal leg corners allow you to use square or round cut pipe legs on the same platform. Perfect for production companies!
- This system is designed for various events and concert markets.
- Stairs, guardrails, and transportation trolleys are available.
- Weight capacity:153 lbs per sq. foot (750 KGS/sq. Meter).
- TUV rated at 500kg/m2 to comply with the highest safety standards

## Panels, Legs, Guardrails, Skirts & Accessories

Choose from Height Adjustable or fixed stairs

Stages be set at an be set at height ranges from 16" up to 78"

Leg Features: -Lightweight, aluminum, telescoping, height adjustable legs with rubber feet

-Available in various lengths 16' up to 78"

Leg Height Availabe: SDTL1- 16", adjustable from (15 3/4" to 19 1/2") SDTL2- 24", adjustable from (19 3/4" to 27 1/2") SDTL3- 24" and 32", adjustable from (23 3/4" to 35 1/2") SDTL4- 32", 40", 48", adjustable from (31 1/2" to 51") SDTL5- 40",48",56",62", adjustable from (39 1/2" to 62 3/4") SDTL6- 48",56",62,770",78", adjustable from (42 1/4" to 78 1/2")