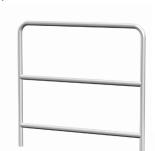

**Guard rails** 

Available inindustrial finish or black production grade finsh.

- Stage Panel Features:
  -12mm panel thickness
  -4'x 8' Panel sizes (107 lbs panel weight).
  -Weight capacity:153 lbs per sq. foot (750 KGS/sq. Meter).
  -TUV rated at 500kg/m2 to comply with the highest safety standards