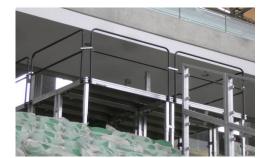

**Guard rails** 

Available inindustrial finish or black production grade finsh.

- Stage Panel Features:
  -12mm panel thickness
  -4'x 8' Panel sizes (107 lbs panel weight).
  -Weight capacity:153 lbs per sq. foot (750 KGS/sq. Meter).
  -TUV rated at 500kg/m2 to comply with the highest safety standards

Wheeled leg adaptors fit on stage legs to create mobile stages and drum risers!

Leg braces (which come with mounting brackets) are recommended to be installed on all stages higher than 36" (90cm) high to provide added stability