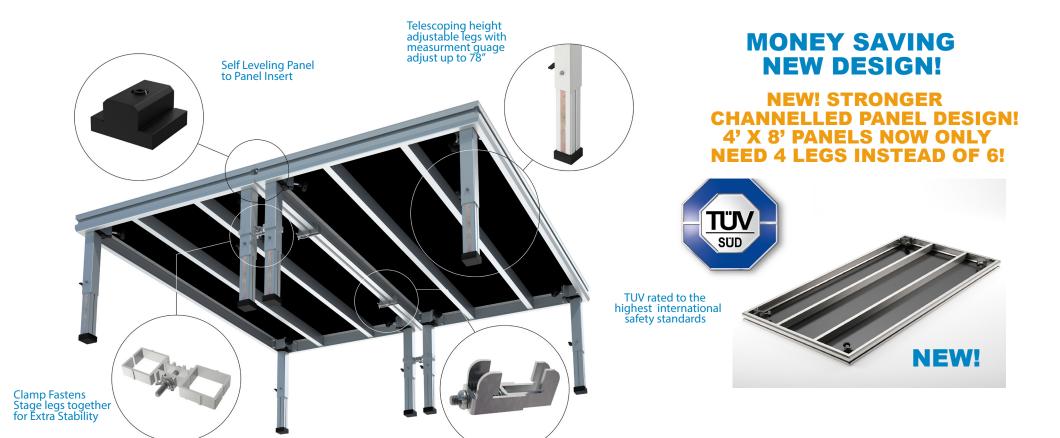

- Pro-Grade staging great for dynamic loads such as dancing or jumping.
- 10 year warranty
- Available in Industrial Finish or Black Production Grade Finish
- Modular, height-adjustable, telescoping leg staging system based on aluminium construction.
- Can be installed on flat as well as on uneven surfaces such as slopes, curbs, and hills.
- Available in metric and imperial sizes; 4ft x 8ft platforms.
- Available with various heights of adjustable legs which can be set at heights ranging from 16" up to 78" (40cm to 200cm) high.
- Universal leg corners allow you to use square or round cut pipe legs on the same platform. Perfect for production companies!
- This system is designed for various events and concert markets.
- Stairs, guardrails, and transportation trolleys are available.
- Weight capacity:153 lbs per sq. foot (750 KGS/sq. Meter).
- TUV rated at 500kg/m2 to comply with the highest safety standards

## Panels, Legs, Guardrails, Skirts & Accessories

Choose from Height Adjustable or fixed stairs

Stages be set at an be set at height ranges from 16" up to 78"

Leg Features: -Lightweight, aluminum, telescoping, height adjustable legs with rubber feet

-Available in various lengths 16' up to 78"

Leg Height Availabe: SDTL1- 16", adjustable from (15 3/4" to 19 1/2") SDTL2- 24", adjustable from (19 3/4" to 27 1/2") SDTL3- 24" and 32", adjustable from (23 3/4" to 35 1/2") SDTL4- 32", 40", 48", adjustable from (31 1/2" to 51") SDTL5- 40",48",56",62", adjustable from (39 1/2" to 62 3/4") SDTL6- 48",56",62,770",78", adjustable from (42 1/4" to 78 1/2")

**Guard rails** 

Available inindustrial finish or black production grade finsh.

- Stage Panel Features:
  -12mm panel thickness
  -4'x 8' Panel sizes (107 lbs panel weight).
  -Weight capacity:153 lbs per sq. foot (750 KGS/sq. Meter).
  -TUV rated at 500kg/m2 to comply with the highest safety standards

Quality construction from the highest grade materials thats our promise

New universal corner adaptors built into the panels allow you to use our square legs or cut your own round

**Panel Cart** 

Accessory case