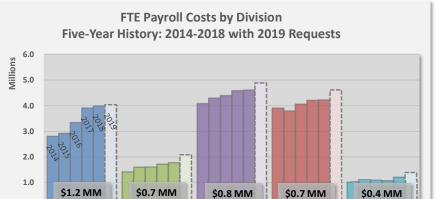

## **Personnel History**

|                     | 2014   |             |        |             |        | 2016        |            | 2017        |        | 2018      |        | 2019      |       | 2014-2019 Growth |       |               |  |
|---------------------|--------|-------------|--------|-------------|--------|-------------|------------|-------------|--------|-----------|--------|-----------|-------|------------------|-------|---------------|--|
|                     |        | FTE Payroll |        | FTE Payroll |        | FTE Payroll | Authorized | FTE Payroll |        |           |        |           |       |                  |       |               |  |
|                     | FTEs   | Costs       | FTEs   | Costs       | FTEs   | Costs       | FTEs       | Costs       | FTEs   | Costs     | FTEs   | Costs     | Autho | orized FTEs      | FTE I | Payroll Costs |  |
|                     |        |             |        |             |        |             |            |             |        |           |        |           |       |                  |       |               |  |
| Administration      | 22.00  | \$2.8 MM    | 23.00  | \$2.9 MM    | 27.30  | \$3.3 MM    | 29.00      | \$3.9 MM    | 31.00  | \$4.0 MM  | 31.00  | \$4.0 MM  | 41%   | 9.0              | 44%   | \$1.2 MN      |  |
| Parks, Recreation & |        |             |        |             |        |             |            |             |        |           |        |           |       |                  |       |               |  |
| Cultural Services   | 14.18  | \$1.4 MM    | 15.18  | \$1.6 MM    | 15.18  | \$1.6 MM    | 16.18      | \$1.7 MM    | 16.78  | \$1.8 MM  | 19.53  | \$2.1 MM  | 38%   | 5.4              | 47%   | \$0.7 MN      |  |
|                     |        |             |        |             |        |             |            |             |        |           |        |           |       |                  |       |               |  |
| Public Safety       | 33.80  | \$4.1 MM    | 33.80  | \$4.3 MM    | 34.80  | \$4.4 MM    | 35.80      | \$4.6 MM    | 35.80  | \$4.6 MM  | 35.80  | \$4.9 MM  | 6%    | 2.0              | 20%   | \$0.8 MN      |  |
| Facilities, Fleet & |        |             |        |             |        |             |            |             |        |           |        |           |       |                  |       |               |  |
| Infrastructure      | 35.20  | \$3.9 MM    | 35.20  | \$3.8 MM    | 36.50  | \$4.1 MM    | 34.50      | \$4.2 MM    | 35.50  | \$4.2 MM  | 37.75  | \$4.6 MM  | 7%    | 2.6              | 18%   | \$0.7 MN      |  |
|                     |        |             |        |             |        |             |            |             |        |           |        |           |       |                  |       |               |  |
| Ports & Harbor      | 9.00   | \$1.0 MM    | 9.00   | \$1.1 MM    | 9.00   | \$1.1 MM    | 9.00       | \$1.1 MM    | 11.00  | \$1.2 MM  | 12.00  | \$1.4 MM  | 33%   | 3.0              | 37%   | \$0.4 MN      |  |
|                     |        |             |        |             |        |             |            |             |        |           |        |           |       |                  |       |               |  |
| Grand Total         | 114.18 | \$13.2 MM   | 116.18 | \$13.7 MM   | 122.78 | \$14.5 MM   | 124.48     | \$15.5 MM   | 130.08 | \$15.8 MM | 136.08 | \$17.0 MM | 19%   | 21.9             | 29%   | \$3.8 MN      |  |