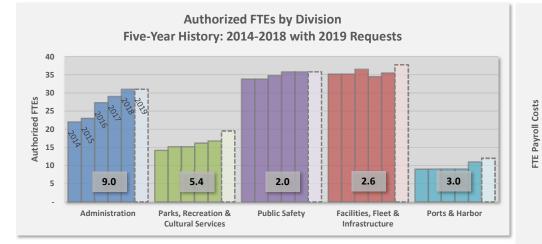

## **Personnel History**

|                     | 2014   |             |        |             |        | 2016        |            | 2017        |        | 2018      |        | 2019      |       | 2014-2019 Growth |       |               |  |
|---------------------|--------|-------------|--------|-------------|--------|-------------|------------|-------------|--------|-----------|--------|-----------|-------|------------------|-------|---------------|--|
|                     |        | FTE Payroll |        | FTE Payroll |        | FTE Payroll | Authorized | FTE Payroll |        |           |        |           |       |                  |       |               |  |
|                     | FTEs   | Costs       | FTEs   | Costs       | FTEs   | Costs       | FTEs       | Costs       | FTEs   | Costs     | FTEs   | Costs     | Autho | orized FTEs      | FTE I | Payroll Costs |  |
|                     |        |             |        |             |        |             |            |             |        |           |        |           |       |                  |       |               |  |
| Administration      | 22.00  | \$2.8 MM    | 23.00  | \$2.9 MM    | 27.30  | \$3.3 MM    | 29.00      | \$3.9 MM    | 31.00  | \$4.0 MM  | 31.00  | \$4.0 MM  | 41%   | 9.0              | 44%   | \$1.2 MN      |  |
| Parks, Recreation & |        |             |        |             |        |             |            |             |        |           |        |           |       |                  |       |               |  |
| Cultural Services   | 14.18  | \$1.4 MM    | 15.18  | \$1.6 MM    | 15.18  | \$1.6 MM    | 16.18      | \$1.7 MM    | 16.78  | \$1.8 MM  | 19.53  | \$2.1 MM  | 38%   | 5.4              | 47%   | \$0.7 MN      |  |
|                     |        |             |        |             |        |             |            |             |        |           |        |           |       |                  |       |               |  |
| Public Safety       | 33.80  | \$4.1 MM    | 33.80  | \$4.3 MM    | 34.80  | \$4.4 MM    | 35.80      | \$4.6 MM    | 35.80  | \$4.6 MM  | 35.80  | \$4.9 MM  | 6%    | 2.0              | 20%   | \$0.8 MN      |  |
| Facilities, Fleet & |        |             |        |             |        |             |            |             |        |           |        |           |       |                  |       |               |  |
| Infrastructure      | 35.20  | \$3.9 MM    | 35.20  | \$3.8 MM    | 36.50  | \$4.1 MM    | 34.50      | \$4.2 MM    | 35.50  | \$4.2 MM  | 37.75  | \$4.6 MM  | 7%    | 2.6              | 18%   | \$0.7 MN      |  |
|                     |        |             |        |             |        |             |            |             |        |           |        |           |       |                  |       |               |  |
| Ports & Harbor      | 9.00   | \$1.0 MM    | 9.00   | \$1.1 MM    | 9.00   | \$1.1 MM    | 9.00       | \$1.1 MM    | 11.00  | \$1.2 MM  | 12.00  | \$1.4 MM  | 33%   | 3.0              | 37%   | \$0.4 MN      |  |
|                     |        |             |        |             |        |             |            |             |        |           |        |           |       |                  |       |               |  |
| Grand Total         | 114.18 | \$13.2 MM   | 116.18 | \$13.7 MM   | 122.78 | \$14.5 MM   | 124.48     | \$15.5 MM   | 130.08 | \$15.8 MM | 136.08 | \$17.0 MM | 19%   | 21.9             | 29%   | \$3.8 MN      |  |