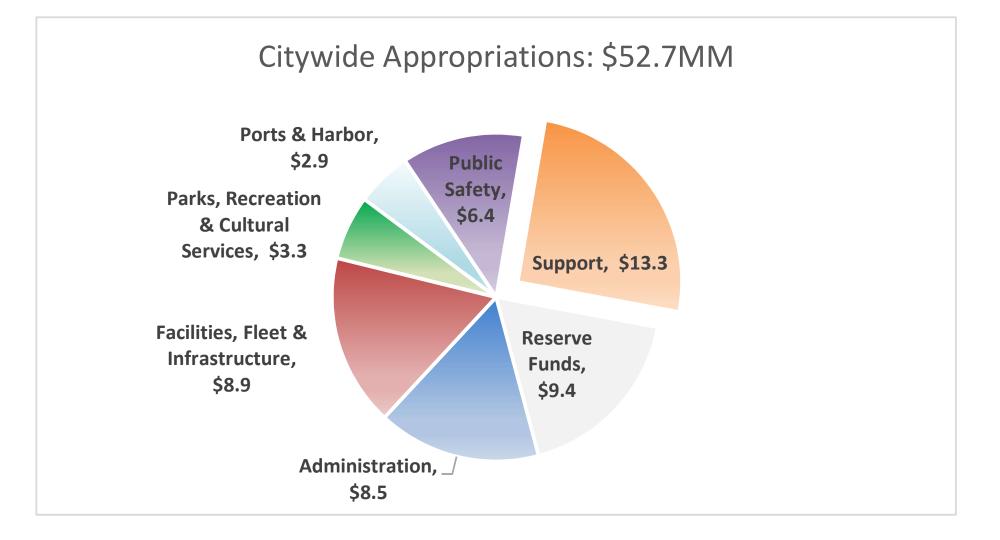

## Expenses by Staffed Division

| Division            | 2015-17<br>Actual<br>Average | 2018<br>Adopted<br>Budget | 2019<br>Prelim<br>Budget | Dollar<br>Change | Percent<br>Change |
|---------------------|------------------------------|---------------------------|--------------------------|------------------|-------------------|
| Administration      | 6,392,735                    | 7,765,540                 | 8,466,949                | 701,409          | 9%                |
| FTE Payroll         | 3,454,663                    | 3,988,823                 | 4,039,896                | 51,073           | 1%                |
| Other               | 2,938,072                    | 3,776,717                 | 4,427,053                | 650,336          | 17%               |
| Facilities, Fleet & |                              |                           |                          |                  |                   |
| Infrastructure      | 7,022,512                    | 8,262,466                 | 8,917,164                | 654,698          | 8%                |
| FTE Payroll         | 3,855,399                    | 4,223,392                 | 4,354,571                | 131,179          | 3%                |
| Other               | 3,167,112                    | 4,039,074                 | 4,562,594                | 523,519          | 13%               |
| Parks, Recreation & |                              |                           |                          |                  |                   |
| Cultural Services   | 2,979,159                    | 3,208,013                 | 3,344,055                | 136,042          | 4%                |
| FTE Payroll         | 1,490,659                    | 1,776,668                 | 1,842,088                | 65,420           | 4%                |
| Other               | 1,488,500                    | 1,431,345                 | 1,501,967                | 70,622           | 5%                |
| Ports & Harbor      | 2,075,401                    | 2,615,555                 | 2,874,308                | 258,753          | 10%               |
| FTE Payroll         | 926,950                      | 1,211,869                 | 1,267,412                | 55,543           | 5%                |
| Other               | 1,148,451                    | 1,403,686                 | 1,606,897                | 203,211          | 14%               |
| Public Safety       | 5,221,244                    | 5,987,740                 | 6,355,798                | 368,057          | 6%                |
| FTE Payroll         | 4,247,915                    | 4,602,803                 | 4,888,606                | 285,804          | 6%                |
| Other               | 973,329                      | 1,384,938                 | 1,467,192                | 82,254           | 6%                |
| Grand Total         | 23,691,050                   | 27,839,314                | 29,958,274               | 2,118,960        | 8%                |
| FTE Payroll         | 13,975,586                   | 15,803,554                | 16,392,573               | 589,018          | 4%                |
| Other               | 9,715,464                    | 12,035,760                | 13,565,702               | 1,529,942        | 13%               |