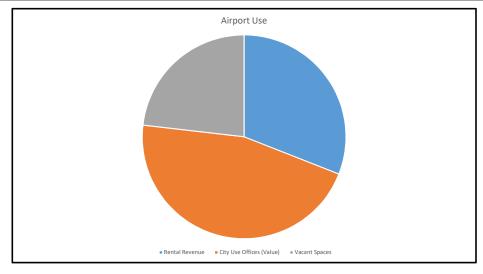

 Rental Revenue
 \$ 124,263.15

 City Use Offices (Value)
 \$ 183,998.40

 Vacant Spaces
 \$ 92,961.60