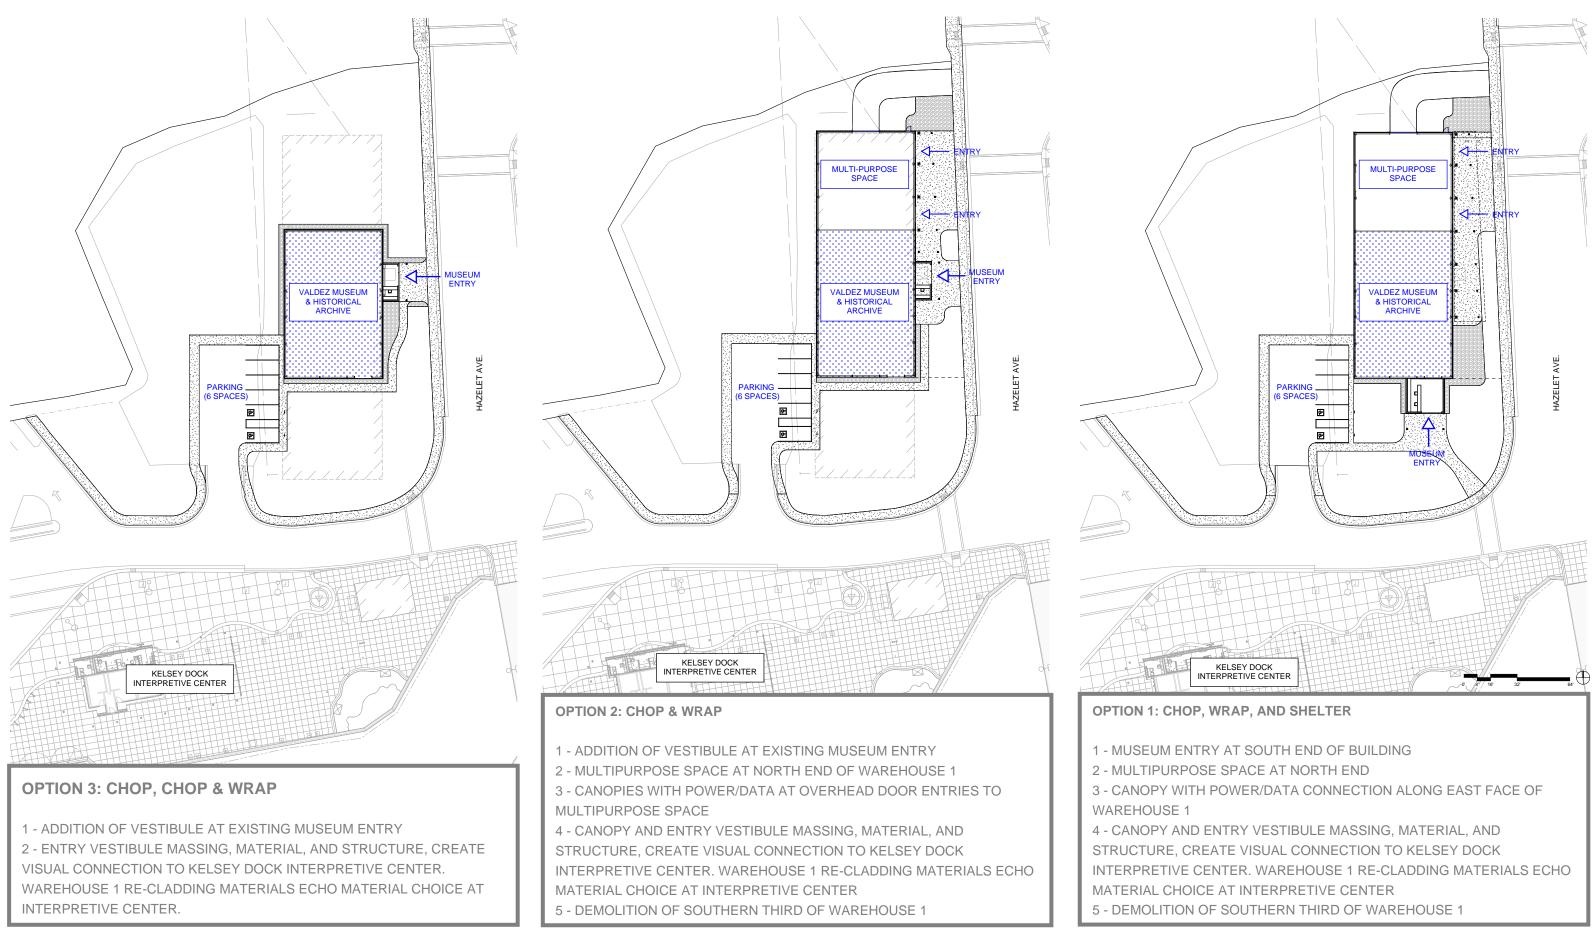

**DESIGN OPTIONS SUMMARY SHEET** Kelsey Dock Redevelopment - Phase 2 City Council Work Session: 09.04.2018

## **OPTION 1: CHOP, WRAP, AND SHELTER**

1 - MUSEUM ENTRY AT SOUTH END OF BUILDING

2 - MULTIPURPOSE SPACE AT NORTH END

3 - CANOPY WITH POWER/DATA CONNECTION ALONG EAST FACE OF WAREHOUSE 1

4 - CANOPY AND ENTRY VESTIBULE MASSING, MATERIAL, AND STRUCTURE, CREATE VISUAL CONNECTION TO KELSEY DOCK INTERPRETIVE CENTER. WAREHOUSE 1 RE-CLADDING MATERIALS ECHO MATERIAL CHOICE AT INTERPRETIVE CENTER 5 - DEMOLITION OF SOUTHERN THIRD OF WAREHOUSE 1

**OPTION 2: CHOP & WRAP** 

1 - ADDITION OF VESTIBULE AT EXISTING MUSEUM ENTRY
2 - MULTIPURPOSE SPACE AT NORTH END OF WAREHOUSE 1
3 - CANOPIES WITH POWER/DATA AT OVERHEAD DOOR ENTRIES
TO MULTIPURPOSE SPACE

4 - CANOPY AND ENTRY VESTIBULE MASSING, MATERIAL, AND STRUCTURE, CREATE VISUAL CONNECTION TO KELSEY DOCK INTERPRETIVE CENTER. WAREHOUSE 1 RE-CLADDING MATERIALS ECHO MATERIAL CHOICE AT INTERPRETIVE CENTER 5 - DEMOLITION OF SOUTHERN THIRD OF WAREHOUSE 1