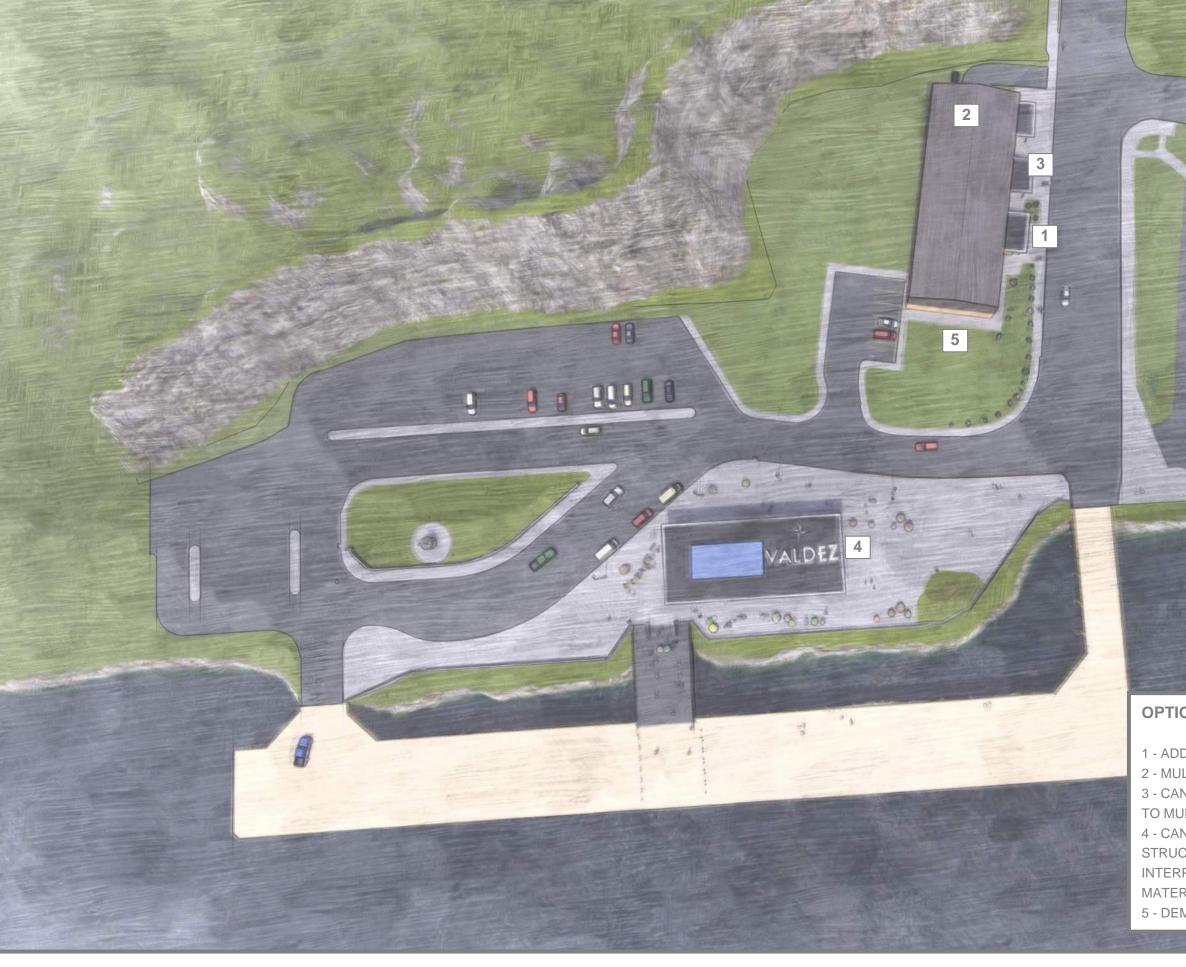

## **OPTION 1: CHOP, WRAP, AND SHELTER**

1 - MUSEUM ENTRY AT SOUTH END OF BUILDING

2 - MULTIPURPOSE SPACE AT NORTH END

3 - CANOPY WITH POWER/DATA CONNECTION ALONG EAST FACE OF WAREHOUSE 1

4 - CANOPY AND ENTRY VESTIBULE MASSING, MATERIAL, AND STRUCTURE, CREATE VISUAL CONNECTION TO KELSEY DOCK INTERPRETIVE CENTER. WAREHOUSE 1 RE-CLADDING MATERIALS ECHO MATERIAL CHOICE AT INTERPRETIVE CENTER 5 - DEMOLITION OF SOUTHERN THIRD OF WAREHOUSE 1

**OPTION 2: CHOP & WRAP** 

1 - ADDITION OF VESTIBULE AT EXISTING MUSEUM ENTRY
2 - MULTIPURPOSE SPACE AT NORTH END OF WAREHOUSE 1
3 - CANOPIES WITH POWER/DATA AT OVERHEAD DOOR ENTRIES
TO MULTIPURPOSE SPACE

4 - CANOPY AND ENTRY VESTIBULE MASSING, MATERIAL, AND STRUCTURE, CREATE VISUAL CONNECTION TO KELSEY DOCK INTERPRETIVE CENTER. WAREHOUSE 1 RE-CLADDING MATERIALS ECHO MATERIAL CHOICE AT INTERPRETIVE CENTER 5 - DEMOLITION OF SOUTHERN THIRD OF WAREHOUSE 1