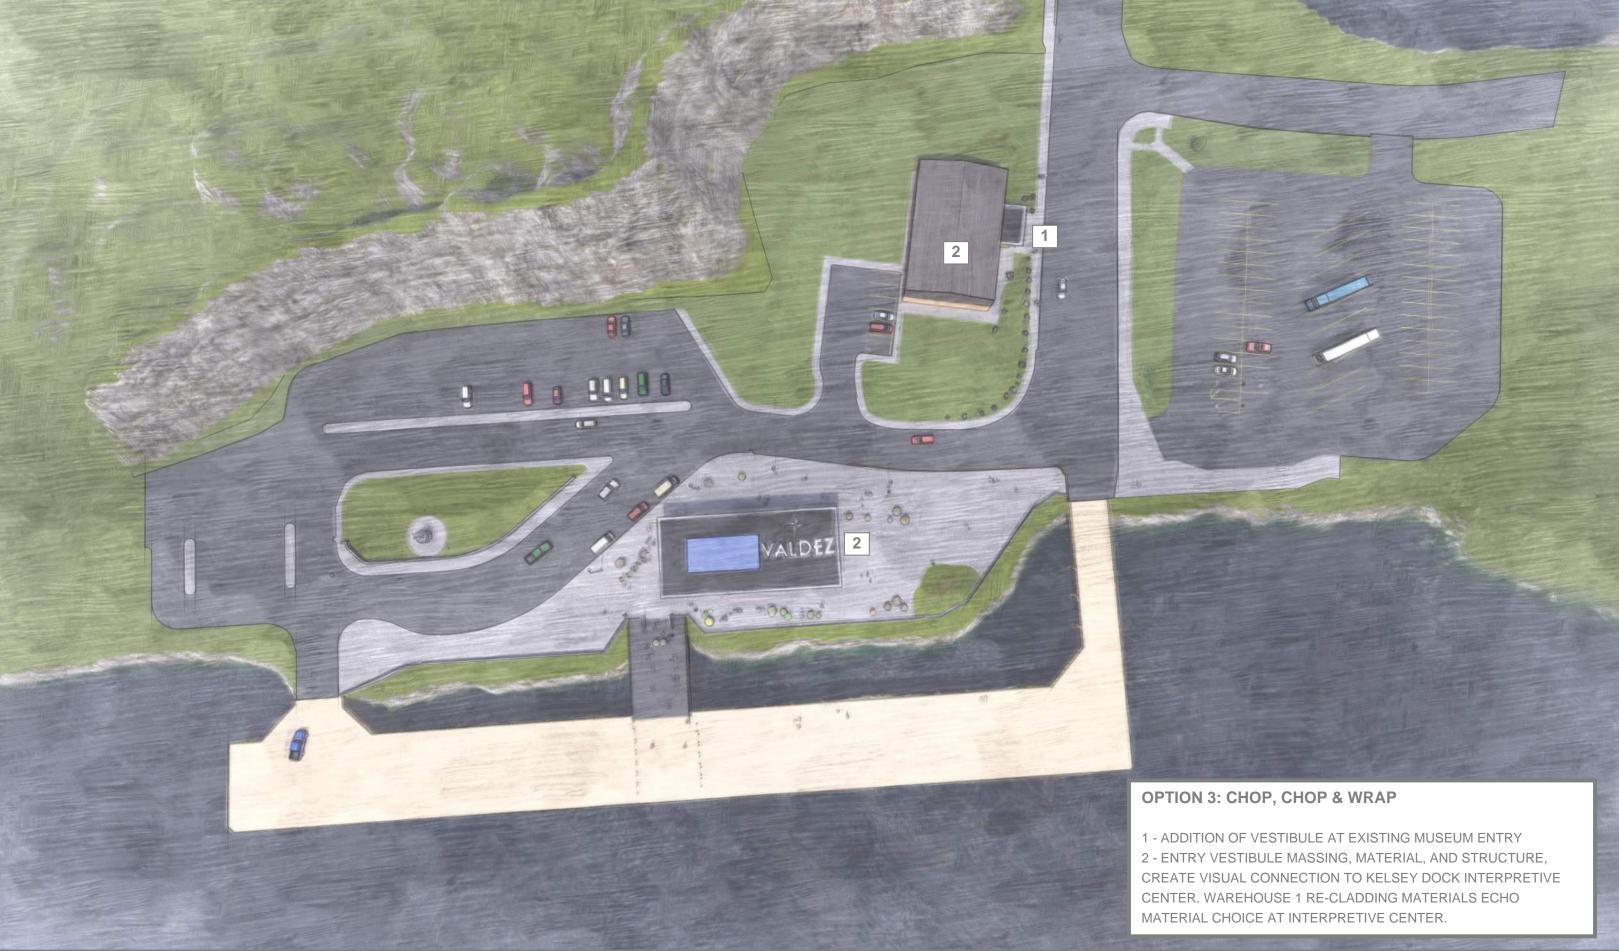

**OPTION 2: CHOP & WRAP** 

1 - ADDITION OF VESTIBULE AT EXISTING MUSEUM ENTRY
2 - MULTIPURPOSE SPACE AT NORTH END OF WAREHOUSE 1
3 - CANOPIES WITH POWER/DATA AT OVERHEAD DOOR ENTRIES
TO MULTIPURPOSE SPACE

4 - CANOPY AND ENTRY VESTIBULE MASSING, MATERIAL, AND STRUCTURE, CREATE VISUAL CONNECTION TO KELSEY DOCK INTERPRETIVE CENTER. WAREHOUSE 1 RE-CLADDING MATERIALS ECHO MATERIAL CHOICE AT INTERPRETIVE CENTER 5 - DEMOLITION OF SOUTHERN THIRD OF WAREHOUSE 1