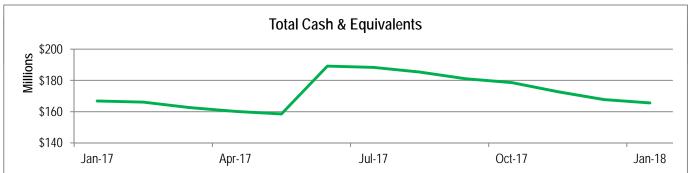

## MONTHLY TREASURY REPORT

Period Ending: January 31, 2018

Prepared By: Brian Carlson, Finance Director

| TO THE IN EVERY SHAPE |             | Begin          |               |                | End            |              |              |
|-----------------------|-------------|----------------|---------------|----------------|----------------|--------------|--------------|
| THES IN EVERY         |             | <u>Balance</u> | <u>Debits</u> | <u>Credits</u> | <u>Balance</u> | <u>Yield</u> | <u>Notes</u> |
| Central Treasury      |             | 157,717,560    | 122,306,749   | (123,640,387)  | 156,383,922    | 1.49%        |              |
| <b>Custody Agency</b> | Wells Fargo | 111,546,036    | 1,867,804     | (113,413,840)  | -              |              | 1            |
| Central Treasury      | Wells Fargo | 27,742,547     | 113,640,331   | (2,861,466)    | 138,521,412    | 1.53%        |              |
| AMLIP                 | Key Bank    | 17,563,410     | 20,444        | (500,000)      | 17,083,853     | 1.26%        |              |
| Checking              | Wells Fargo | 875,559        | 5,561,090     | (5,654,994)    | 781,654        | 0.00%        |              |
| Payroll               | Wells Fargo | (9,991)        | 1,217,080     | (1,210,087)    | (2,998)        | 0.00%        |              |
| <b>Bond Proceeds</b>  |             | 698,459        | 30            | (698,489)      | -              | 0.00%        |              |
| GO Bonds 2015         | Bank of NY  | 698,459        | 30            | (698,489)      | -              | 0.00%        | 2            |
| Restricted            |             | 9,289,386      | -             | (58,236)       | 9,231,149      | 1.64%        |              |
| Debt Service          | Wells Fargo | 9,283,179      | -             | (58,236)       | 9,224,943      | 1.64%        |              |
| Police                | Wells Fargo | 6,206          | -             | -              | 6,206          | 0.00%        |              |
|                       | Total       | 167,705,404    | 122,306,779   | (124,397,111)  | 165,615,072    | 1.50%        |              |