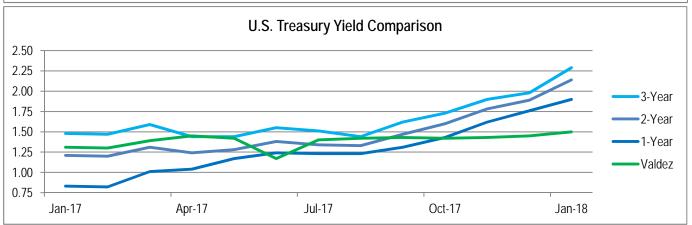

## MONTHLY TREASURY REPORT

Period Ending: January 31, 2018

Prepared By: Brian Carlson, Finance Director

| TO THE IN EVERY SHAPE |             | Begin          |               |                | End            |              |              |
|-----------------------|-------------|----------------|---------------|----------------|----------------|--------------|--------------|
| THES IN EVERY         |             | <u>Balance</u> | <u>Debits</u> | <u>Credits</u> | <u>Balance</u> | <u>Yield</u> | <u>Notes</u> |
| Central Treasury      |             | 157,717,560    | 122,306,749   | (123,640,387)  | 156,383,922    | 1.49%        |              |
| <b>Custody Agency</b> | Wells Fargo | 111,546,036    | 1,867,804     | (113,413,840)  | -              |              | 1            |
| Central Treasury      | Wells Fargo | 27,742,547     | 113,640,331   | (2,861,466)    | 138,521,412    | 1.53%        |              |
| AMLIP                 | Key Bank    | 17,563,410     | 20,444        | (500,000)      | 17,083,853     | 1.26%        |              |
| Checking              | Wells Fargo | 875,559        | 5,561,090     | (5,654,994)    | 781,654        | 0.00%        |              |
| Payroll               | Wells Fargo | (9,991)        | 1,217,080     | (1,210,087)    | (2,998)        | 0.00%        |              |
| <b>Bond Proceeds</b>  |             | 698,459        | 30            | (698,489)      | -              | 0.00%        |              |
| GO Bonds 2015         | Bank of NY  | 698,459        | 30            | (698,489)      | -              | 0.00%        | 2            |
| Restricted            |             | 9,289,386      | -             | (58,236)       | 9,231,149      | 1.64%        |              |
| Debt Service          | Wells Fargo | 9,283,179      | -             | (58,236)       | 9,224,943      | 1.64%        |              |
| Police                | Wells Fargo | 6,206          | -             | -              | 6,206          | 0.00%        |              |
|                       | Total       | 167,705,404    | 122,306,779   | (124,397,111)  | 165,615,072    | 1.50%        |              |