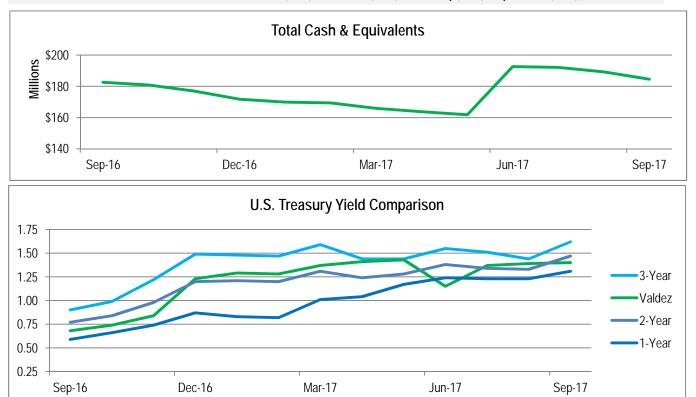

## MONTHLY TREASURY REPORT

Period Ending:September 30, 2017Prepared By:Brian Carlson, Finance Director

| 930 ATUNITIES IN EVERY SHAD |                | Begin       |           | End         |                |             |
|-----------------------------|----------------|-------------|-----------|-------------|----------------|-------------|
| STUTTIES IN EVERY           |                | Balance     | Debits    | Credits     | <b>Balance</b> | Yield Notes |
| Central Treasury            |                | 175,371,622 | 3,505,588 | (7,870,656) | 171,006,553    | 1.44%       |
| Custody Agency              | Wells Fargo    | 113,097,500 | -         | (477,301)   | 112,620,200    | 1.51%       |
| Central Treasury            | Wells Fargo    | 27,999,209  | 418       | (136,787)   | 27,862,840     | 1.63%       |
| AMLIP                       | Key Bank       | 33,577,240  | -         | (2,800,000) | 30,777,240     | 1.00%       |
| Checking                    | Wells Fargo    | 708,503     | 3,505,129 | (2,825,029) | 1,388,603      | 0.00%       |
| Payroll                     | Wells Fargo    | (10,830)    | 40        | (1,631,540) | (1,642,329)    | 0.00%       |
| Bond Proceeds               |                | 696,504     | -         | -           | 696,504        | 0.87%       |
| GO Bonds 2015               | Bank of NY     | 696,504     | -         | -           | 696,504        | 0.87%       |
| Health Self-Insurance Funds |                | 3,827,896   | -         | -           | 3,827,896      | 0.05%       |
| Reserve                     | First National | 3,558,452   | -         | -           | 3,558,452      | 0.05%       |
| Operating                   | First National | 269,444     | -         | -           | 269,444        | 0.01%       |
| Restricted                  |                | 9,295,153   | -         | (8,895)     | 9,286,257      | 1.23%       |
| Debt Service                | Wells Fargo    | 9,288,946   | -         | (8,895)     | 9,280,051      | 1.23%       |
| Police                      | Wells Fargo    | 6,206       | -         | -           | 6,206          | 0.00%       |
|                             | Total          | 189,191,174 | 3,505,588 | (7,879,552) | 184,817,210    | 1.40%       |