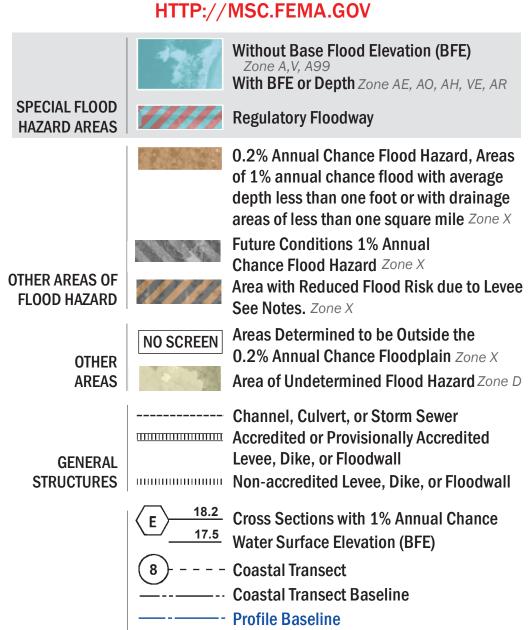

## FLOOD HAZARD INFORMATION

SEE FIS REPORT FOR ZONE DESCRIPTIONS AND INDEX MAP THE INFORMATION DEPICTED ON THIS MAP AND SUPPORTING DOCUMENTATION ARE ALSO AVAILABLE IN DIGITAL FORMAT AT

Hydrographic Feature

**Jurisdiction Boundary** 

----- 513 ---- Base Flood Elevation Line (BFE)

Limit of Study

**OTHER** 

**FEATURES** 