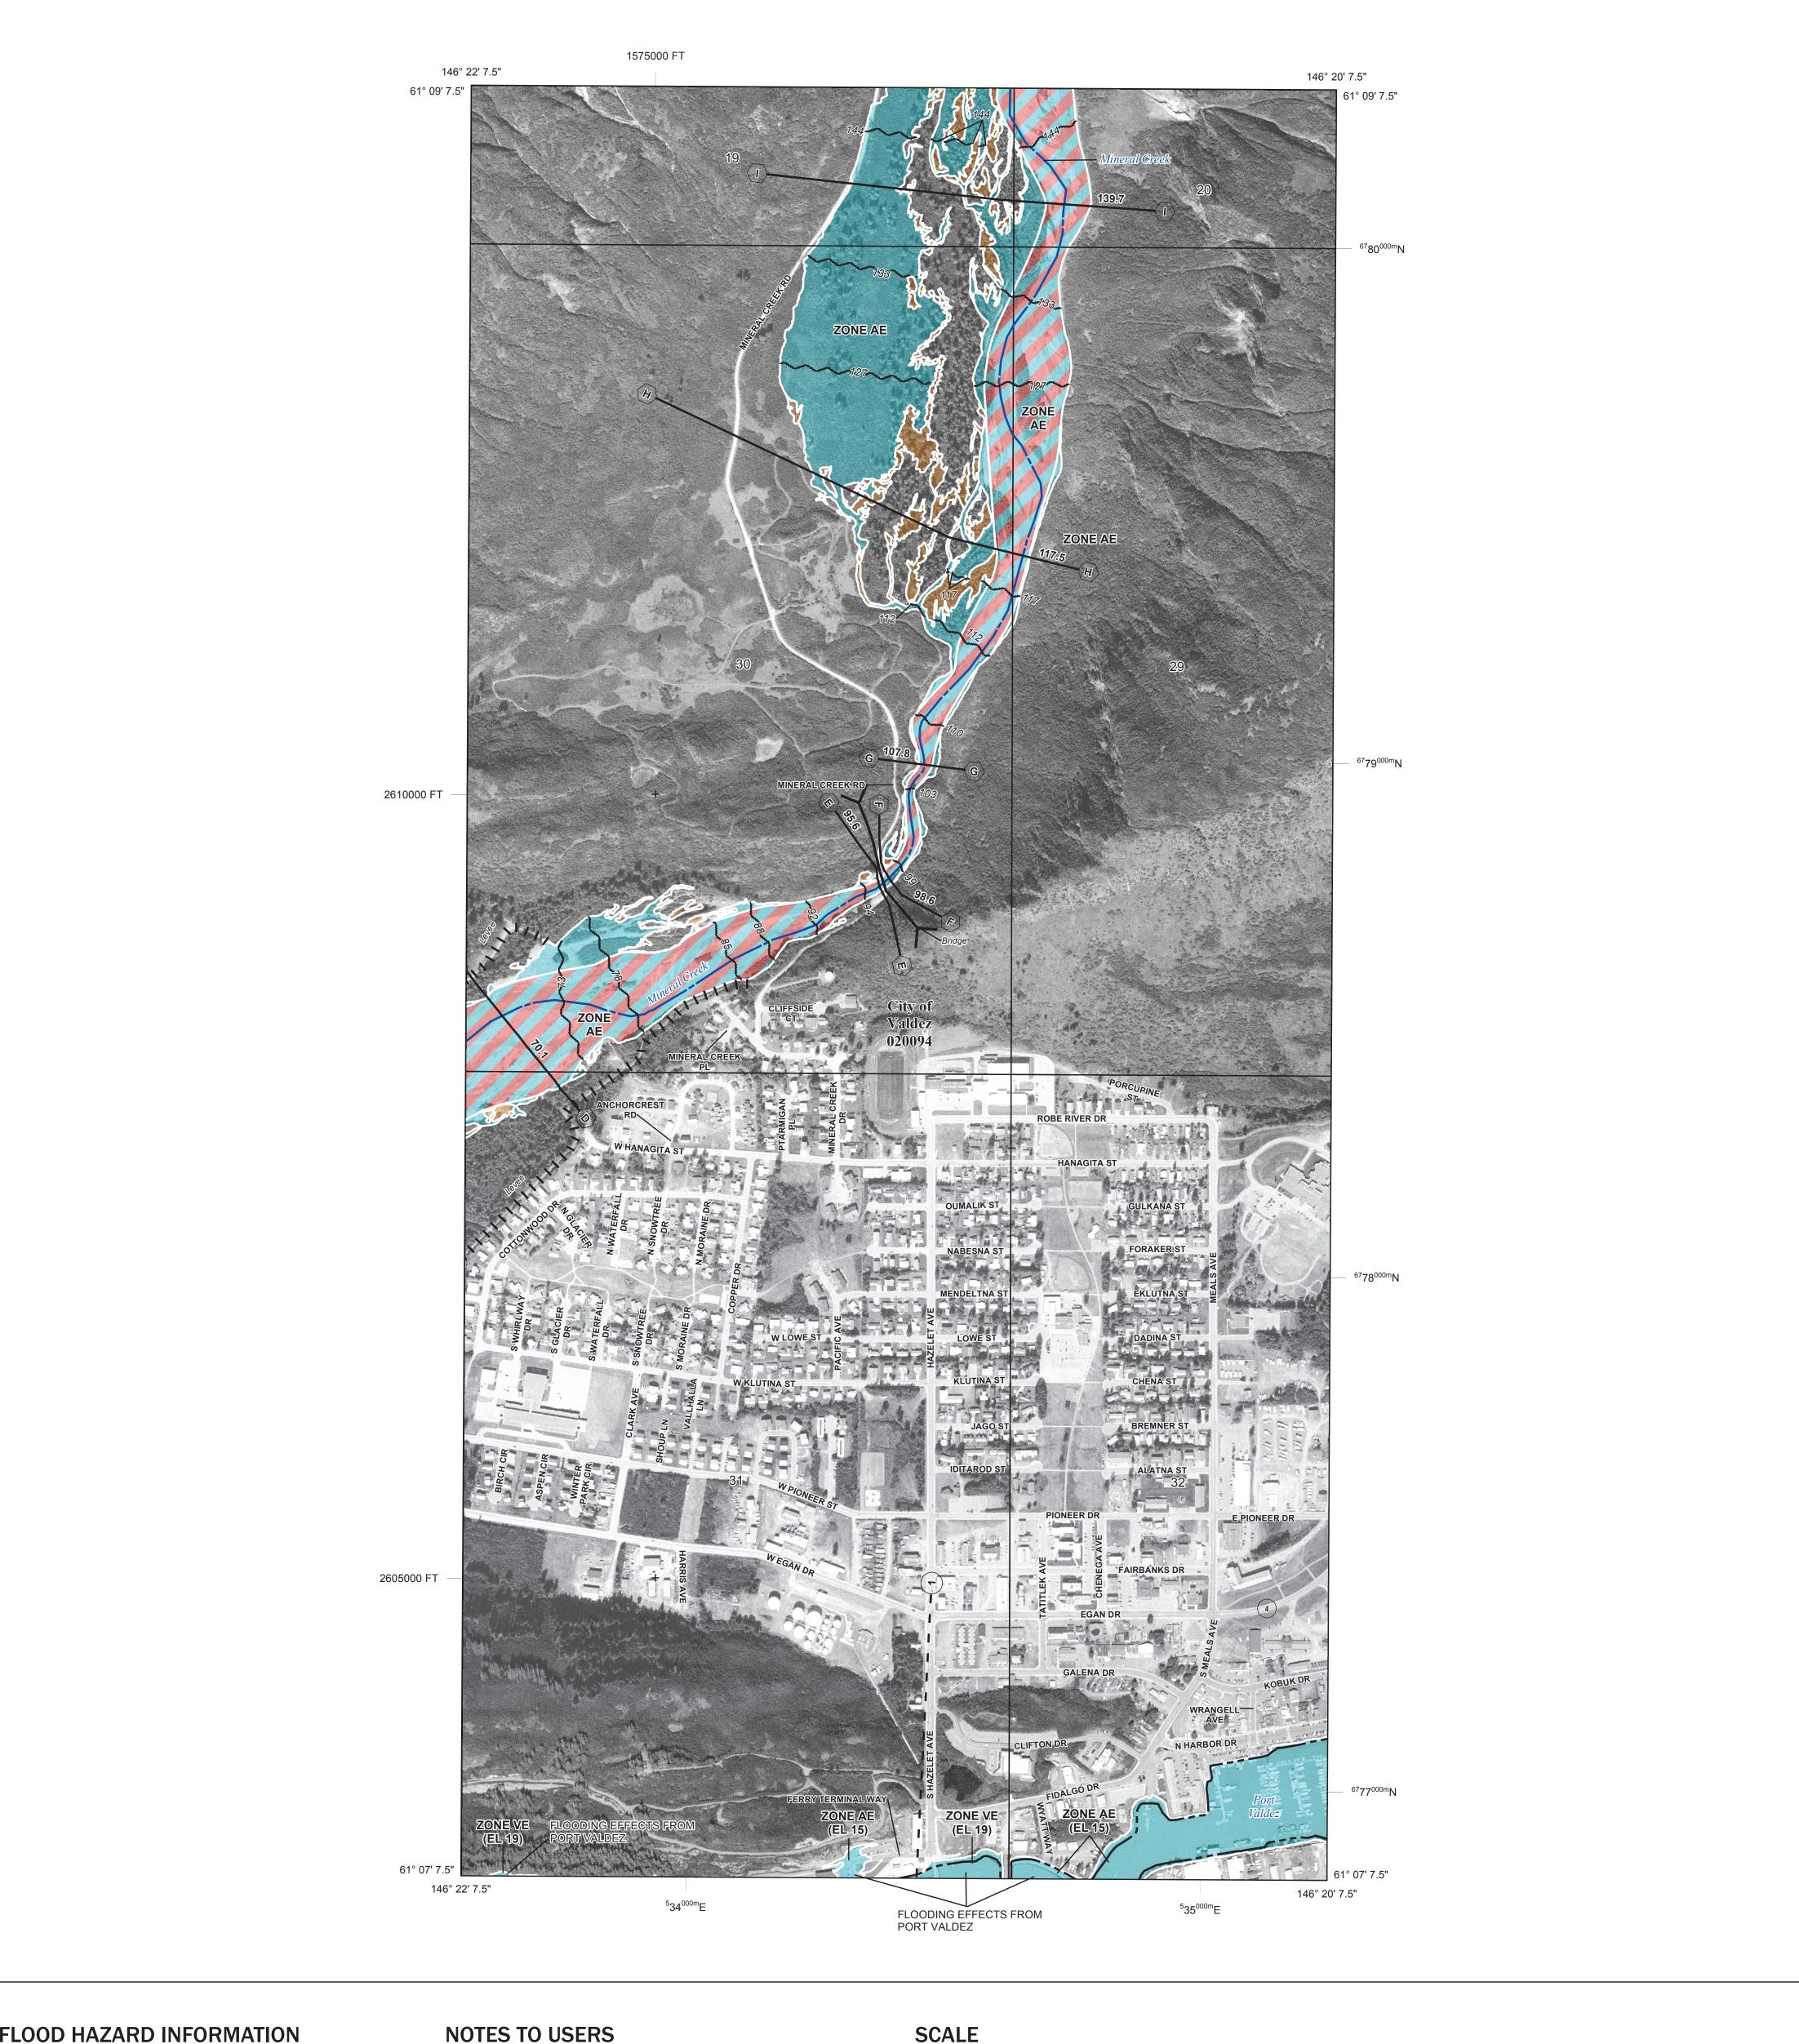

## FLOOD HAZARD INFORMATION

SEE FIS REPORT FOR ZONE DESCRIPTIONS AND INDEX MAP THE INFORMATION DEPICTED ON THIS MAP AND SUPPORTING DOCUMENTATION ARE ALSO AVAILABLE IN DIGITAL FORMAT AT

Hydrographic Feature

**Jurisdiction Boundary** 

----- 513 ---- Base Flood Elevation Line (BFE)

Limit of Study

**OTHER** 

**FEATURES** 

## PANEL LOCATOR

NATIONAL FLOOD INSURANCE PROGRAM

FLOOD INSURANCE RATE MAP CITY OF VALDEZ, AK VALDEZ - CORDOVA CENSUS AREA

Panel Contains:

COMMUNITY VALDEZ, CITY OF

NUMBER PANEL SUFFIX 0138 020094

**PRELIMINARY** 9/15/2016