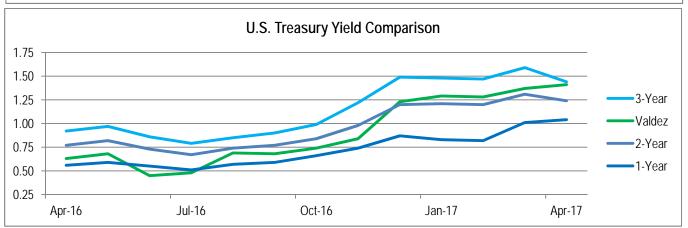

## MONTHLY TREASURY REPORT

Period Ending: April 30, 2017

Prepared By: Brian Carlson, Finance Director

| ORTUNITIES IN EVERY SHE     |                | Begin          |               | End            |                |            |
|-----------------------------|----------------|----------------|---------------|----------------|----------------|------------|
| THES IN EVERY               |                | <u>Balance</u> | <u>Debits</u> | <u>Credits</u> | <u>Balance</u> | Yield Note |
| Central Treasury            |                | 152,710,235    | 8,849,372     | (11,395,139)   | 150,164,467    | 1.45%      |
| Custody Agency              | Wells Fargo    | 112,645,066    | 259,343       | (560)          | 112,903,849    | 1.47%      |
| Central Treasury            | Wells Fargo    | 27,824,160     | 84,200        | -              | 27,908,360     | 1.63%      |
| AMLIP                       | Key Bank       | 4,073,193      | 5,000,000     | (298)          | 9,072,895      | 0.77% 1    |
| Checking                    | Wells Fargo    | 8,369,397      | 2,370,150     | (10,254,853)   | 484,694        | 0.00%      |
| Payroll                     | Wells Fargo    | (201,581)      | 1,135,679     | (1,139,428)    | (205,331)      | 0.00%      |
| Bond Proceeds               |                | 694,433        | 372           | -              | 694,805        | 0.74%      |
| GO Bonds 2015               | Bank of NY     | 694,433        | 372           | -              | 694,805        | 0.74%      |
| Health Self-Insurance Funds |                | 3,233,234      | 491,047       | (80,350)       | 3,643,930      | 0.04%      |
| Reserve                     | First National | 2,758,108      | -             | -              | 2,758,108      | 0.05%      |
| Operating                   | First National | 475,125        | 491,047       | (80,350)       | 885,822        | 0.01%      |
| Restricted                  |                | 9,260,316      | 11,314        | -              | 9,271,630      | 1.35%      |
| Debt Service                | Wells Fargo    | 9,254,110      | 11,314        | -              | 9,265,424      | 1.35%      |
| Police                      | Wells Fargo    | 6,206          | -             | -              | 6,206          | 0.00%      |
|                             | Total          | 165,898,218    | 9,352,104     | (11,475,489)   | 163,774,833    | 1.41%      |

## NOTES:

1 \$5MM transfer from "Custody Agency" at end of March. Staff will maintain low checking balances so as to increase utilization of AMLIP, thereby obtaining improved investment yields.