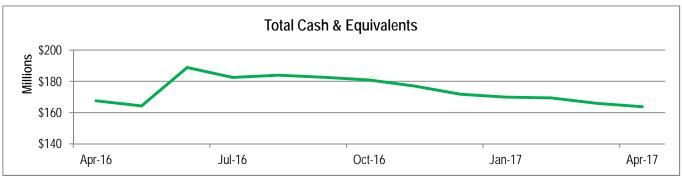

## MONTHLY TREASURY REPORT

Period Ending: April 30, 2017

Prepared By: Brian Carlson, Finance Director

| ORTUNITIES IN EVERY SHE     |                | Begin          |               | End            |                |            |
|-----------------------------|----------------|----------------|---------------|----------------|----------------|------------|
| THES IN EVERY               |                | <u>Balance</u> | <u>Debits</u> | <u>Credits</u> | <u>Balance</u> | Yield Note |
| Central Treasury            |                | 152,710,235    | 8,849,372     | (11,395,139)   | 150,164,467    | 1.45%      |
| Custody Agency              | Wells Fargo    | 112,645,066    | 259,343       | (560)          | 112,903,849    | 1.47%      |
| Central Treasury            | Wells Fargo    | 27,824,160     | 84,200        | -              | 27,908,360     | 1.63%      |
| AMLIP                       | Key Bank       | 4,073,193      | 5,000,000     | (298)          | 9,072,895      | 0.77% 1    |
| Checking                    | Wells Fargo    | 8,369,397      | 2,370,150     | (10,254,853)   | 484,694        | 0.00%      |
| Payroll                     | Wells Fargo    | (201,581)      | 1,135,679     | (1,139,428)    | (205,331)      | 0.00%      |
| Bond Proceeds               |                | 694,433        | 372           | -              | 694,805        | 0.74%      |
| GO Bonds 2015               | Bank of NY     | 694,433        | 372           | -              | 694,805        | 0.74%      |
| Health Self-Insurance Funds |                | 3,233,234      | 491,047       | (80,350)       | 3,643,930      | 0.04%      |
| Reserve                     | First National | 2,758,108      | -             | -              | 2,758,108      | 0.05%      |
| Operating                   | First National | 475,125        | 491,047       | (80,350)       | 885,822        | 0.01%      |
| Restricted                  |                | 9,260,316      | 11,314        | -              | 9,271,630      | 1.35%      |
| Debt Service                | Wells Fargo    | 9,254,110      | 11,314        | -              | 9,265,424      | 1.35%      |
| Police                      | Wells Fargo    | 6,206          | -             | -              | 6,206          | 0.00%      |
|                             | Total          | 165,898,218    | 9,352,104     | (11,475,489)   | 163,774,833    | 1.41%      |