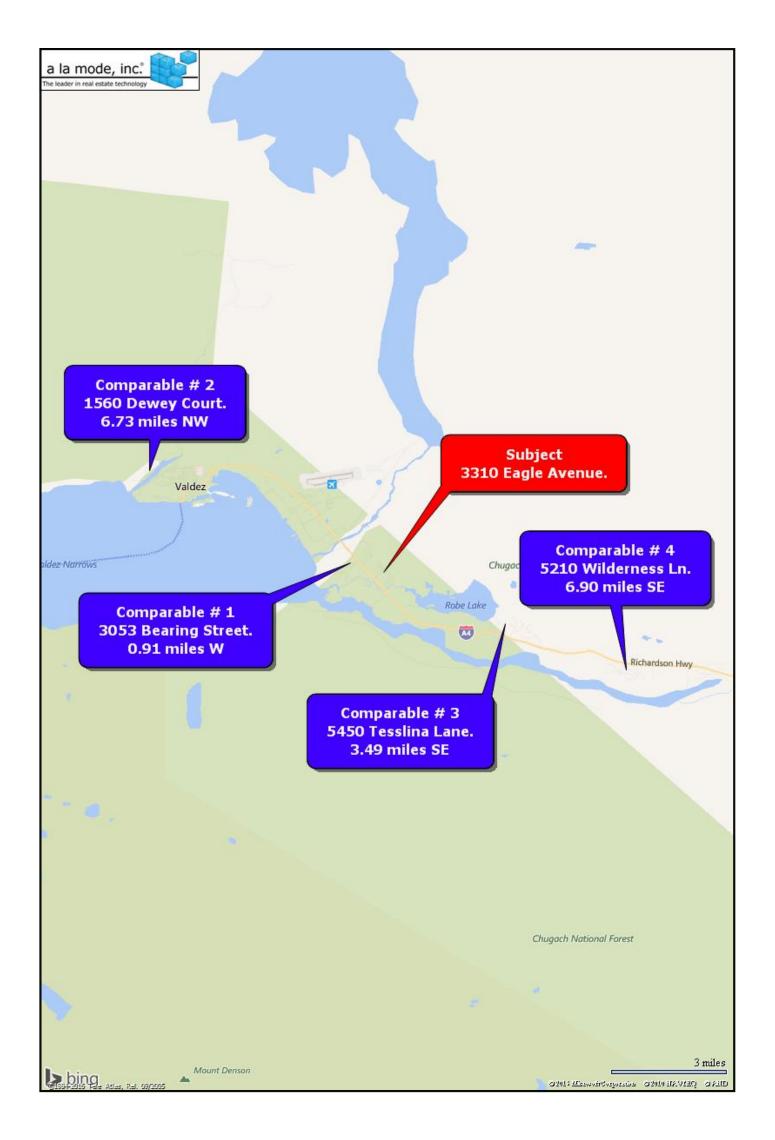

## **LOCATED AT**

3310 Eagle Avenue. Valdez, AK 99686 Lot 11, Block 3, Robe Rover Sub