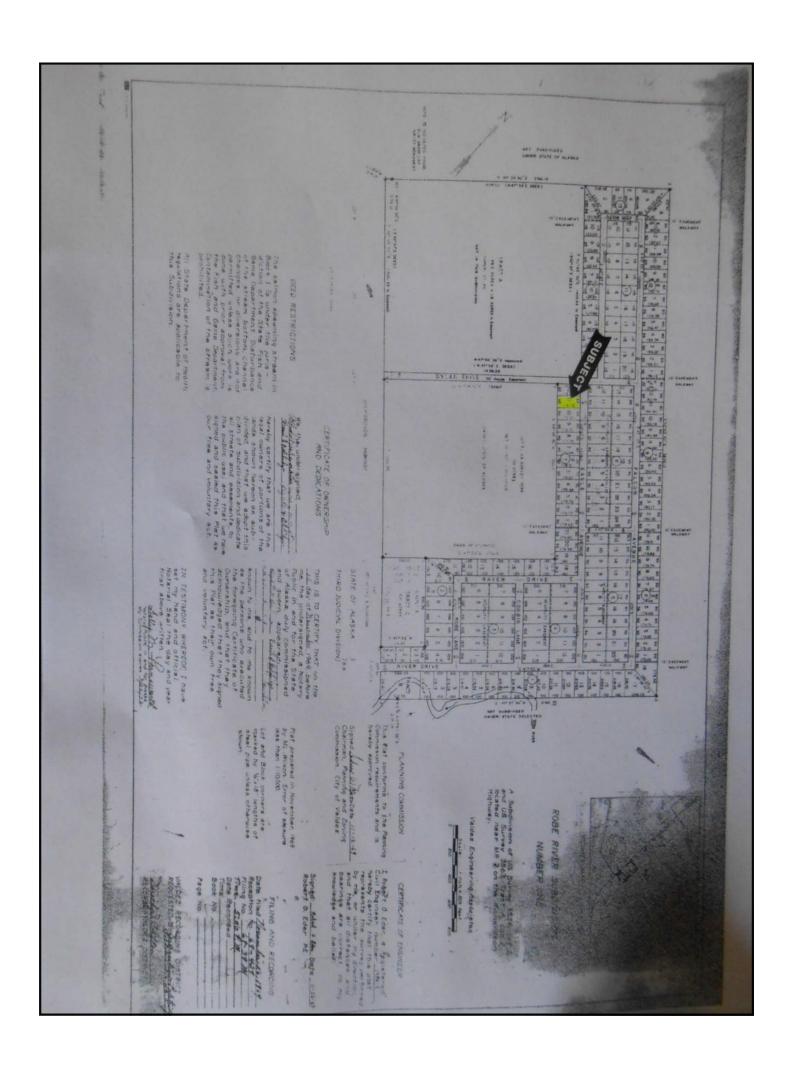

## **LOCATED AT**

3310 Eagle Avenue. Valdez, AK 99686 Lot 11, Block 3, Robe Rover Sub