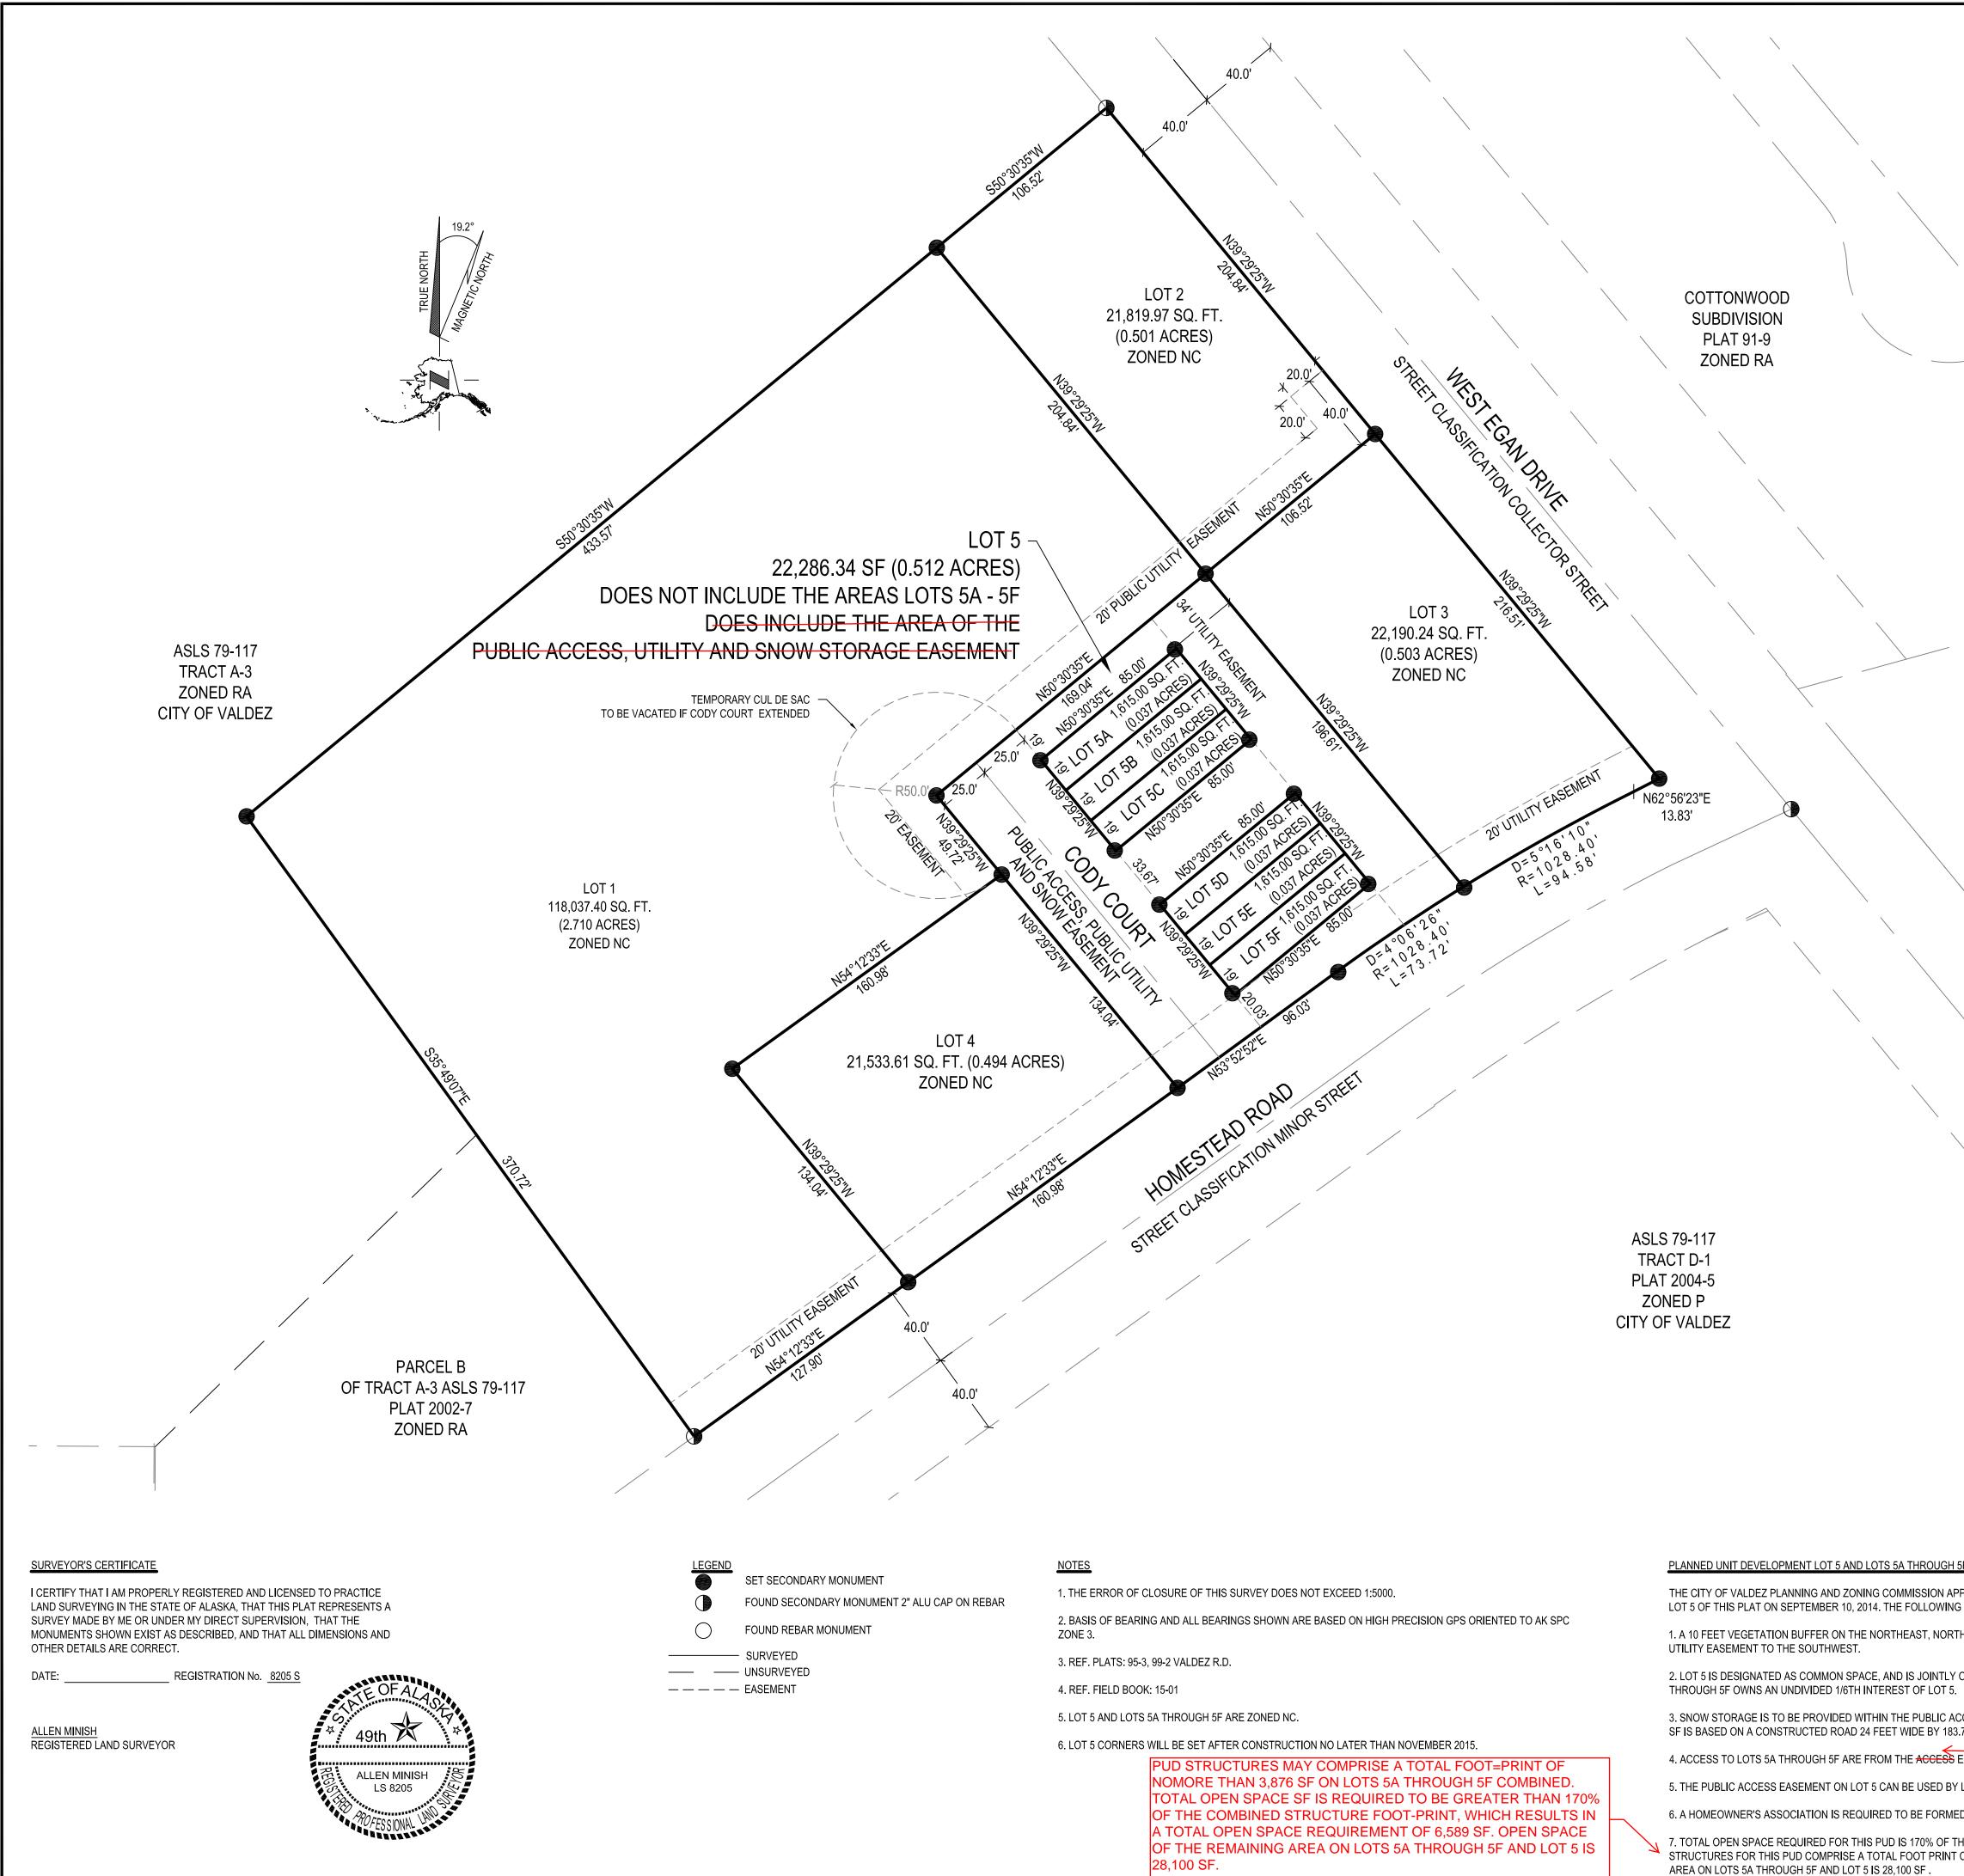

28,100 SF.

|                                                     |                                                                                                                                                     |                           | 24                                              | 19                                              | 20                                     | 21        |
|-----------------------------------------------------|-----------------------------------------------------------------------------------------------------------------------------------------------------|---------------------------|-------------------------------------------------|-------------------------------------------------|----------------------------------------|-----------|
|                                                     |                                                                                                                                                     |                           | 25                                              | × کے<br>30 کی                                   | 9                                      | 28        |
|                                                     |                                                                                                                                                     |                           | 36<br>T 8 S                                     |                                                 |                                        | 33        |
|                                                     |                                                                                                                                                     | _                         | T 9 S<br>1                                      | 6<br>THIS                                       | 5<br>SURVEY                            | 4         |
| 7                                                   |                                                                                                                                                     | ŀ                         |                                                 | VICINITY I<br>SCALE: 1" = 1                     | MAP<br>MILE                            |           |
|                                                     | CERTIFICATE OF OWNERSHIP AND DEDICATION                                                                                                             | -                         |                                                 |                                                 |                                        |           |
|                                                     | I, THE UNDERSIGNED, HEREBY CERTIFY THAT I AM THE<br>THIS SURVEY AND PLAT AND DEDICATE OR RESERVE I<br>AREAS, AND RIGHTS-OF-WAY AS SHOWN AND DESCRIE | FOR PUBLIC OR PRI         | <u>Y GROVE SUBDIVISIO</u><br>IVATE USE, AS SHOW | <u>DN</u> , AS SHOWN ON<br>/N, ALL EASEMENT     | This plat. I app<br>'s, public utility | ROVE<br>′ |
|                                                     | CODY GALIPEAU<br>PO BOX 3484<br>VALDEZ, AK 99686<br>(907) 461-0374                                                                                  | DATE                      |                                                 |                                                 |                                        |           |
|                                                     | NOTARY'S ACKNOWLEDGEMENT                                                                                                                            |                           |                                                 |                                                 |                                        |           |
|                                                     | SUBSCRIBED AND SWORN TO BEFORE ME THIS                                                                                                              | DAY OF                    |                                                 | , BY                                            |                                        |           |
| ASLS 79-117<br>TRACT E<br>PLAT 2000-15              |                                                                                                                                                     |                           |                                                 | IE STATE OF ALAS                                | 1/ A                                   |           |
| ZONED RA<br>CITY OF VALDEZ                          |                                                                                                                                                     |                           | MY COMMISSIO                                    |                                                 | κ <b>Α</b>                             |           |
|                                                     | TAX CERTIFICATE<br>I, SHERI L. PIERCE, CITY CLERK FOR THE CITY OF VALD<br>PROPERTIES REPRESENTED BY THESE LOT LINES ARE                             |                           |                                                 |                                                 | D AGAINST THE                          |           |
|                                                     | SIGNED                                                                                                                                              |                           | ·                                               |                                                 |                                        |           |
|                                                     | SHERI PEIRCE<br>CITY CLERK, CITY OF VALDEZ                                                                                                          |                           |                                                 |                                                 |                                        |           |
|                                                     | PLAT APPROVAL                                                                                                                                       |                           |                                                 |                                                 |                                        |           |
|                                                     | I HEREBY CERTIFY THAT THIS PLAT HAS BEEN APPROV<br>RECORDING.                                                                                       | ED BY THE CITY OF         | VALDEZ PLANNING                                 | AND ZONING COM                                  | MISSION FOR                            |           |
|                                                     | SIGNED<br>DONALD HAASE<br>CHAIR OF THE PLANNING AND ZONING COMM<br>CITY OF VALDEZ                                                                   |                           | ATE                                             |                                                 |                                        |           |
|                                                     | CITY OF VALDEZ                                                                                                                                      |                           |                                                 |                                                 |                                        |           |
|                                                     |                                                                                                                                                     |                           |                                                 |                                                 |                                        |           |
|                                                     |                                                                                                                                                     |                           |                                                 |                                                 |                                        |           |
|                                                     |                                                                                                                                                     |                           |                                                 |                                                 |                                        |           |
| $\backslash$                                        |                                                                                                                                                     |                           |                                                 |                                                 |                                        |           |
|                                                     |                                                                                                                                                     |                           |                                                 |                                                 |                                        |           |
|                                                     |                                                                                                                                                     |                           |                                                 |                                                 |                                        |           |
|                                                     | 50                                                                                                                                                  | 0                         | GRAPH                                           | IC SCALE                                        |                                        | 200       |
|                                                     |                                                                                                                                                     |                           | ( IN                                            | FEET)                                           |                                        |           |
| <u>5F.</u>                                          |                                                                                                                                                     |                           | 1 incl                                          | h =50 ft.                                       |                                        |           |
| GARE CONDITIONS REQUIRED BY THA                     | T FOR A PLANNED UNIT DEVELOPMENT WITHIN<br>AT PERMIT:<br>Y WITHIN LOT 5 EXCLUDING THE ACCESS AND                                                    | WRAN                      | NGELL MOUNT                                     | SURVEYOR:<br>TAIN TECHIN<br>TINA, AK 99566 (907 |                                        | ES        |
|                                                     | A THROUGH 5F. EACH OF THE OWNERS LOT 5A                                                                                                             | CR                        |                                                 | A PLAT OF<br>OVE SUBDIN<br>DUGH 5 AND LOTS      |                                        |           |
|                                                     | NT OF LOT 5. SNOW STORAGE AREA OF 4594                                                                                                              |                           | A S<br>EL A WITHIN TRACT A                      | UBDIVISION OF                                   | PER PLAT 99-2 V.R.                     | <br>D.    |
| EASEMENT ONLY.                                      | <u> </u>                                                                                                                                            |                           | SECTIONS 36, TOWN<br>COPPER RIN                 |                                                 | NGE 7 WEST,<br>ASKA                    |           |
| LOT 1 AND LOT 4.<br>D FOR LOT 5 AND LOTS 5A THROUGH | 15F.                                                                                                                                                |                           |                                                 | ECORDING DISTR                                  |                                        |           |
| HE COMBINED FOOT PRINT OF THE S                     | TRUCTURES. THE PLANNED AND PROVED<br>IIRED IS 6,589 SF. OPEN SPACE OF REMAINING                                                                     | DATE: 7/<br>CHECKED BY: / | /1/15 MAY - NC                                  | SURVEY:<br>DVEMBER 2015<br>CALE: 1" = 40'       |                                        |           |