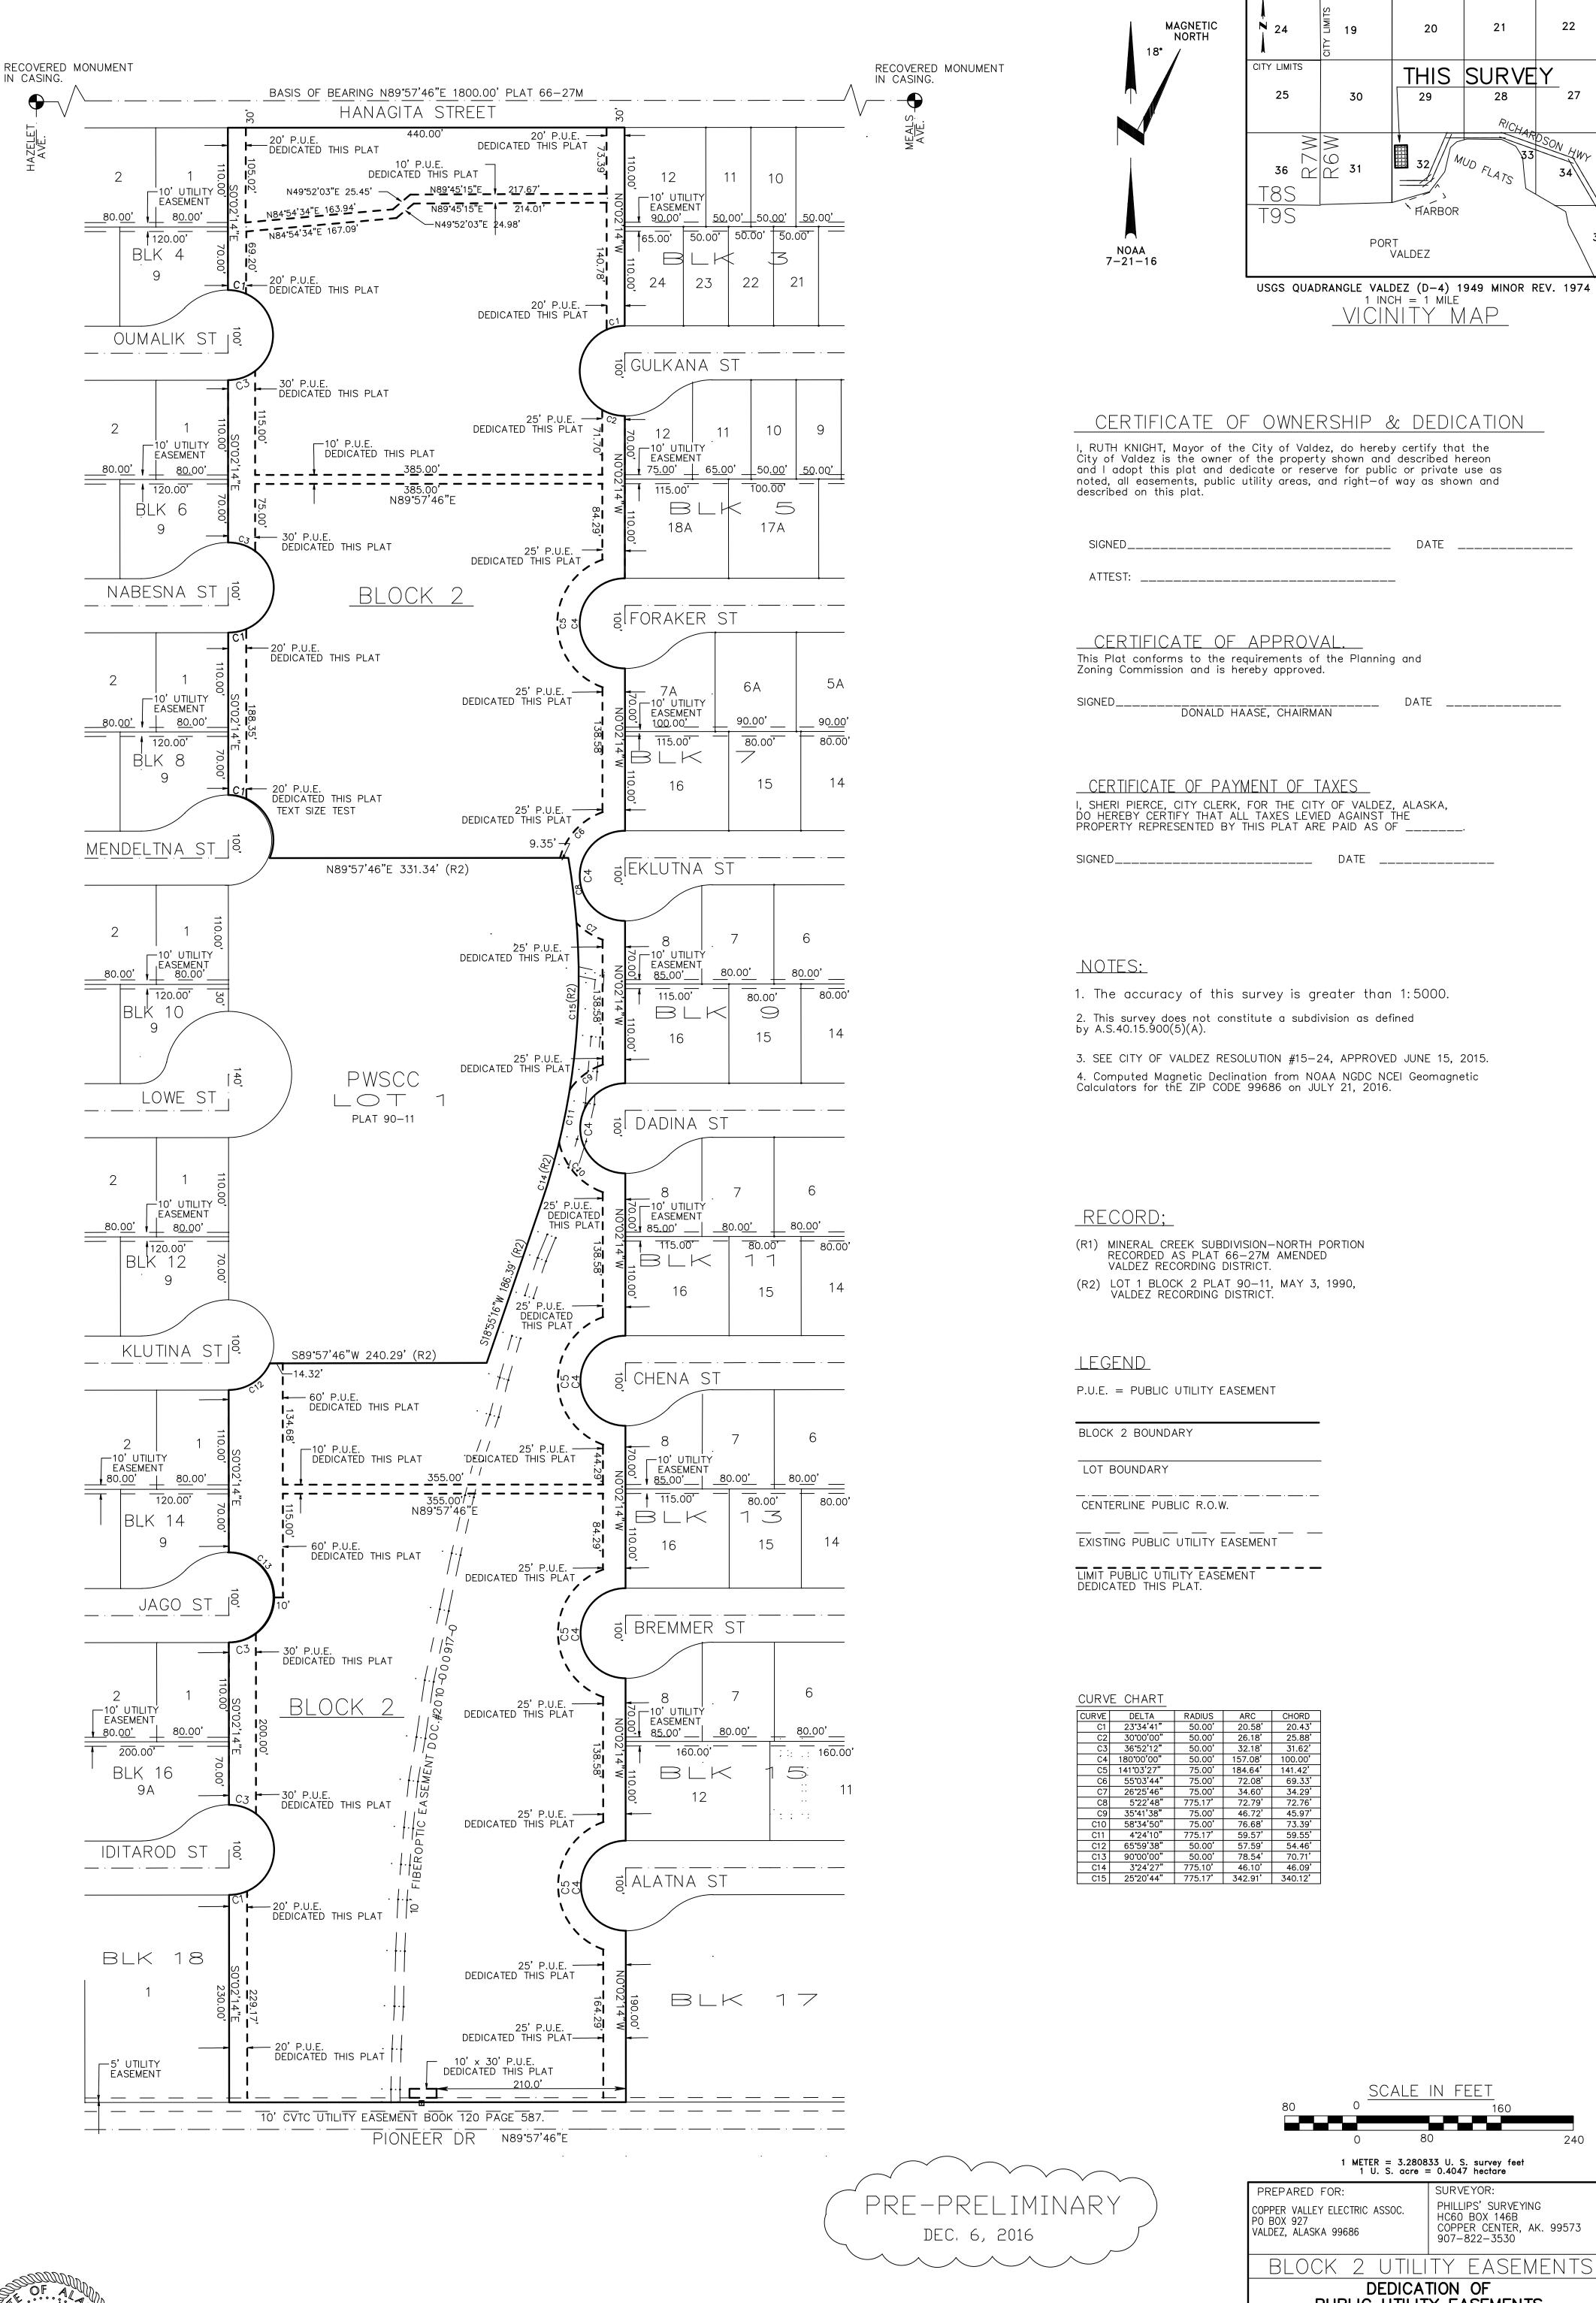

## BARNEY MEYRING PARKSTRIP

The City of Valdez has requested a survey within Section 31 & 32, Township 8 South, Range 6 West, Copper River Meridian described as follows: A dedication of public utility easements within Block 2, amended Mineral Creek Subdivision- North Portion Plat #66-27M.

The preliminary plat will go before the Planning & Zoning Commission for approval on January 11th, 2017 at 7pm in the City Council Chambers (211 Fairbanks Drive). The public is invited to attend the meeting and provide your comments. If you wish to comment on the subdivision and cannot attend the meeting, please provide your comments to the Community & Economic Development Department in writing or via e-mail to <a href="mailto:alain@ci.valdez.ak.us">alain@ci.valdez.ak.us</a>. Staff will then pass them on to the Planning & Zoning Commission. A large scale plat is available for review at our office in City Hall.

I certify that I am properly registered and licensed to practice land surveying in the State of Alaska, that this plat represents a survey made by me or under my direct supervision, that the monuments shown hereon exist as described, and that all dimensions and other details are correct.

Date \_\_\_\_\_ JACK L. PHILLIPS, LS8136

SURVEYOR'S CERTIFICATE

PUBLIC UTILITY EASEMENTS WITHIN BLOCK 2 AMENDED MINERAL CREEK SUBDIVISION-NORTH PORTION PLAT\_#66-27M

LOCATED WITHIN UNSURVEYED SECTIONS 31 & 32 T.8 S. R.6 W., C.R.M. VALDEZ RECORDING DISTRICT

SCALE: 1"=80' DRAWN BY: JLP SURVEYED: SEPT. 19, 2016 FILE: BLK 2 PUE 2015