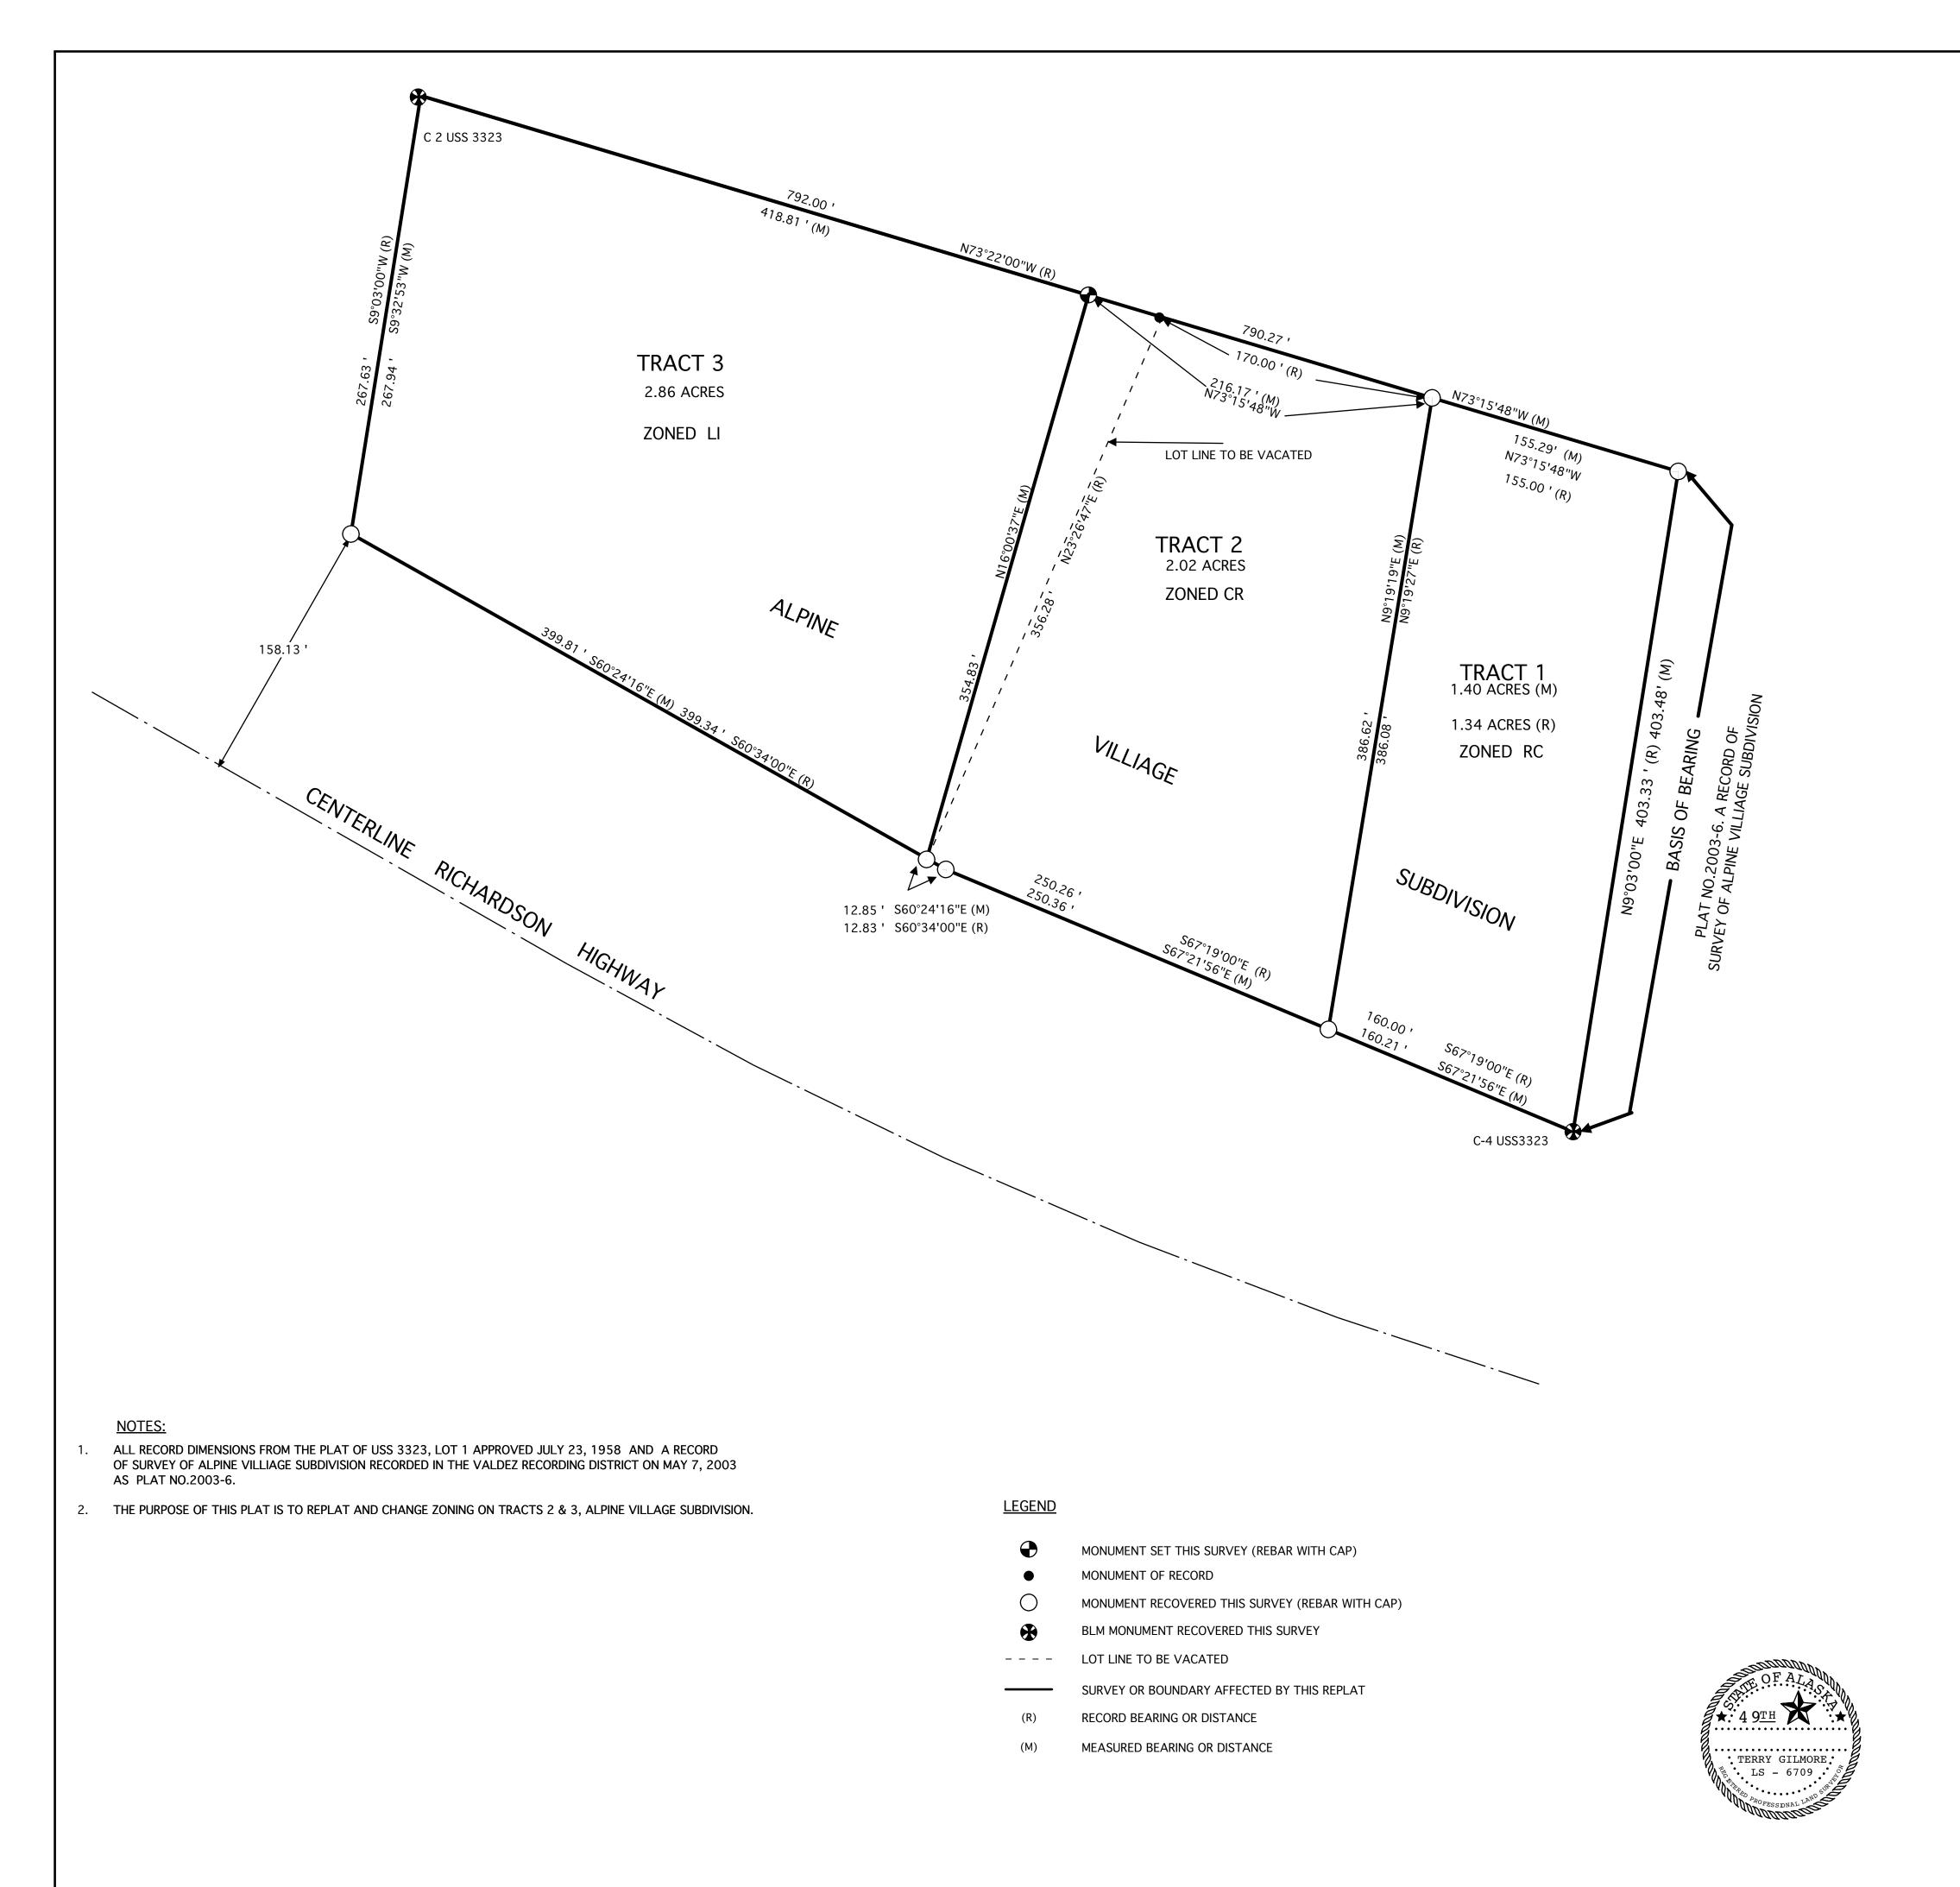

A REPLAT OF A TRACTS 2 & 3, ALPINE VILLAGE SUBDIVISION LOCATED WITHIN USS 3323, SECTION 19, T9S, R5W, C.R.M. ALASKA

VALDEZ RECORDING DISTRICT

PREPARED FOR
DWAIN T. AND CYTHIA DUNNING
P.O. BOX 1876
VALDEZ, ALASKA 99686
907-835-2277