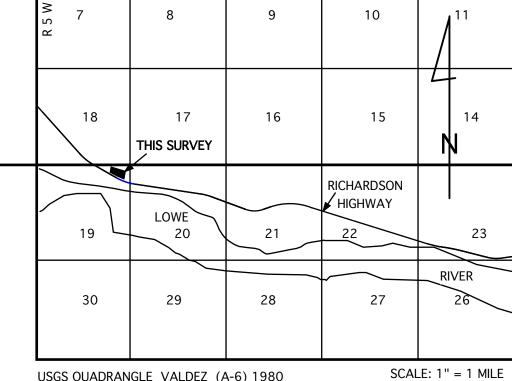

USGS QUADRANGLE VALDEZ (A-6) 1980 SC <u>VICINITY MAP</u>

#### CERTIFICATE OF OWNERSHIP

WE HEREBY CERTIFY THAT WE ARE THE OWNERS OF TRACTS 2 & 3, ALPINE VILLAGE SUBDIVISION SHOWN HEREON AND THAT WE ADOPT THIS PLAT OF SUBDIVISION.

| SIGNED               | DATE |
|----------------------|------|
| DWAIN T. DUNNING     |      |
| P.O. BOX 1876        |      |
| VALDEZ, ALASKA 99686 |      |
|                      |      |
|                      |      |
| SIGNED               | DATE |
| CYNTHIA DUNNING      |      |

#### NOTARY'S ACKNOWLEDGEMENT

THIS IS TO CERTIFY THAT ON THIS \_\_\_\_\_ DAY OF\_\_\_\_\_, 20\_\_\_\_, BEFORE ME THE UNDERSIGNED, A NOTARY PUBLIC IN AND FOR THE STATE OF ALASKA, COMMISSIONED AND SWORN, PERSONALLY APPEARED

TO ME KNOWN TO BE THE PERSONS DESCRIBED IN AND WHO EX