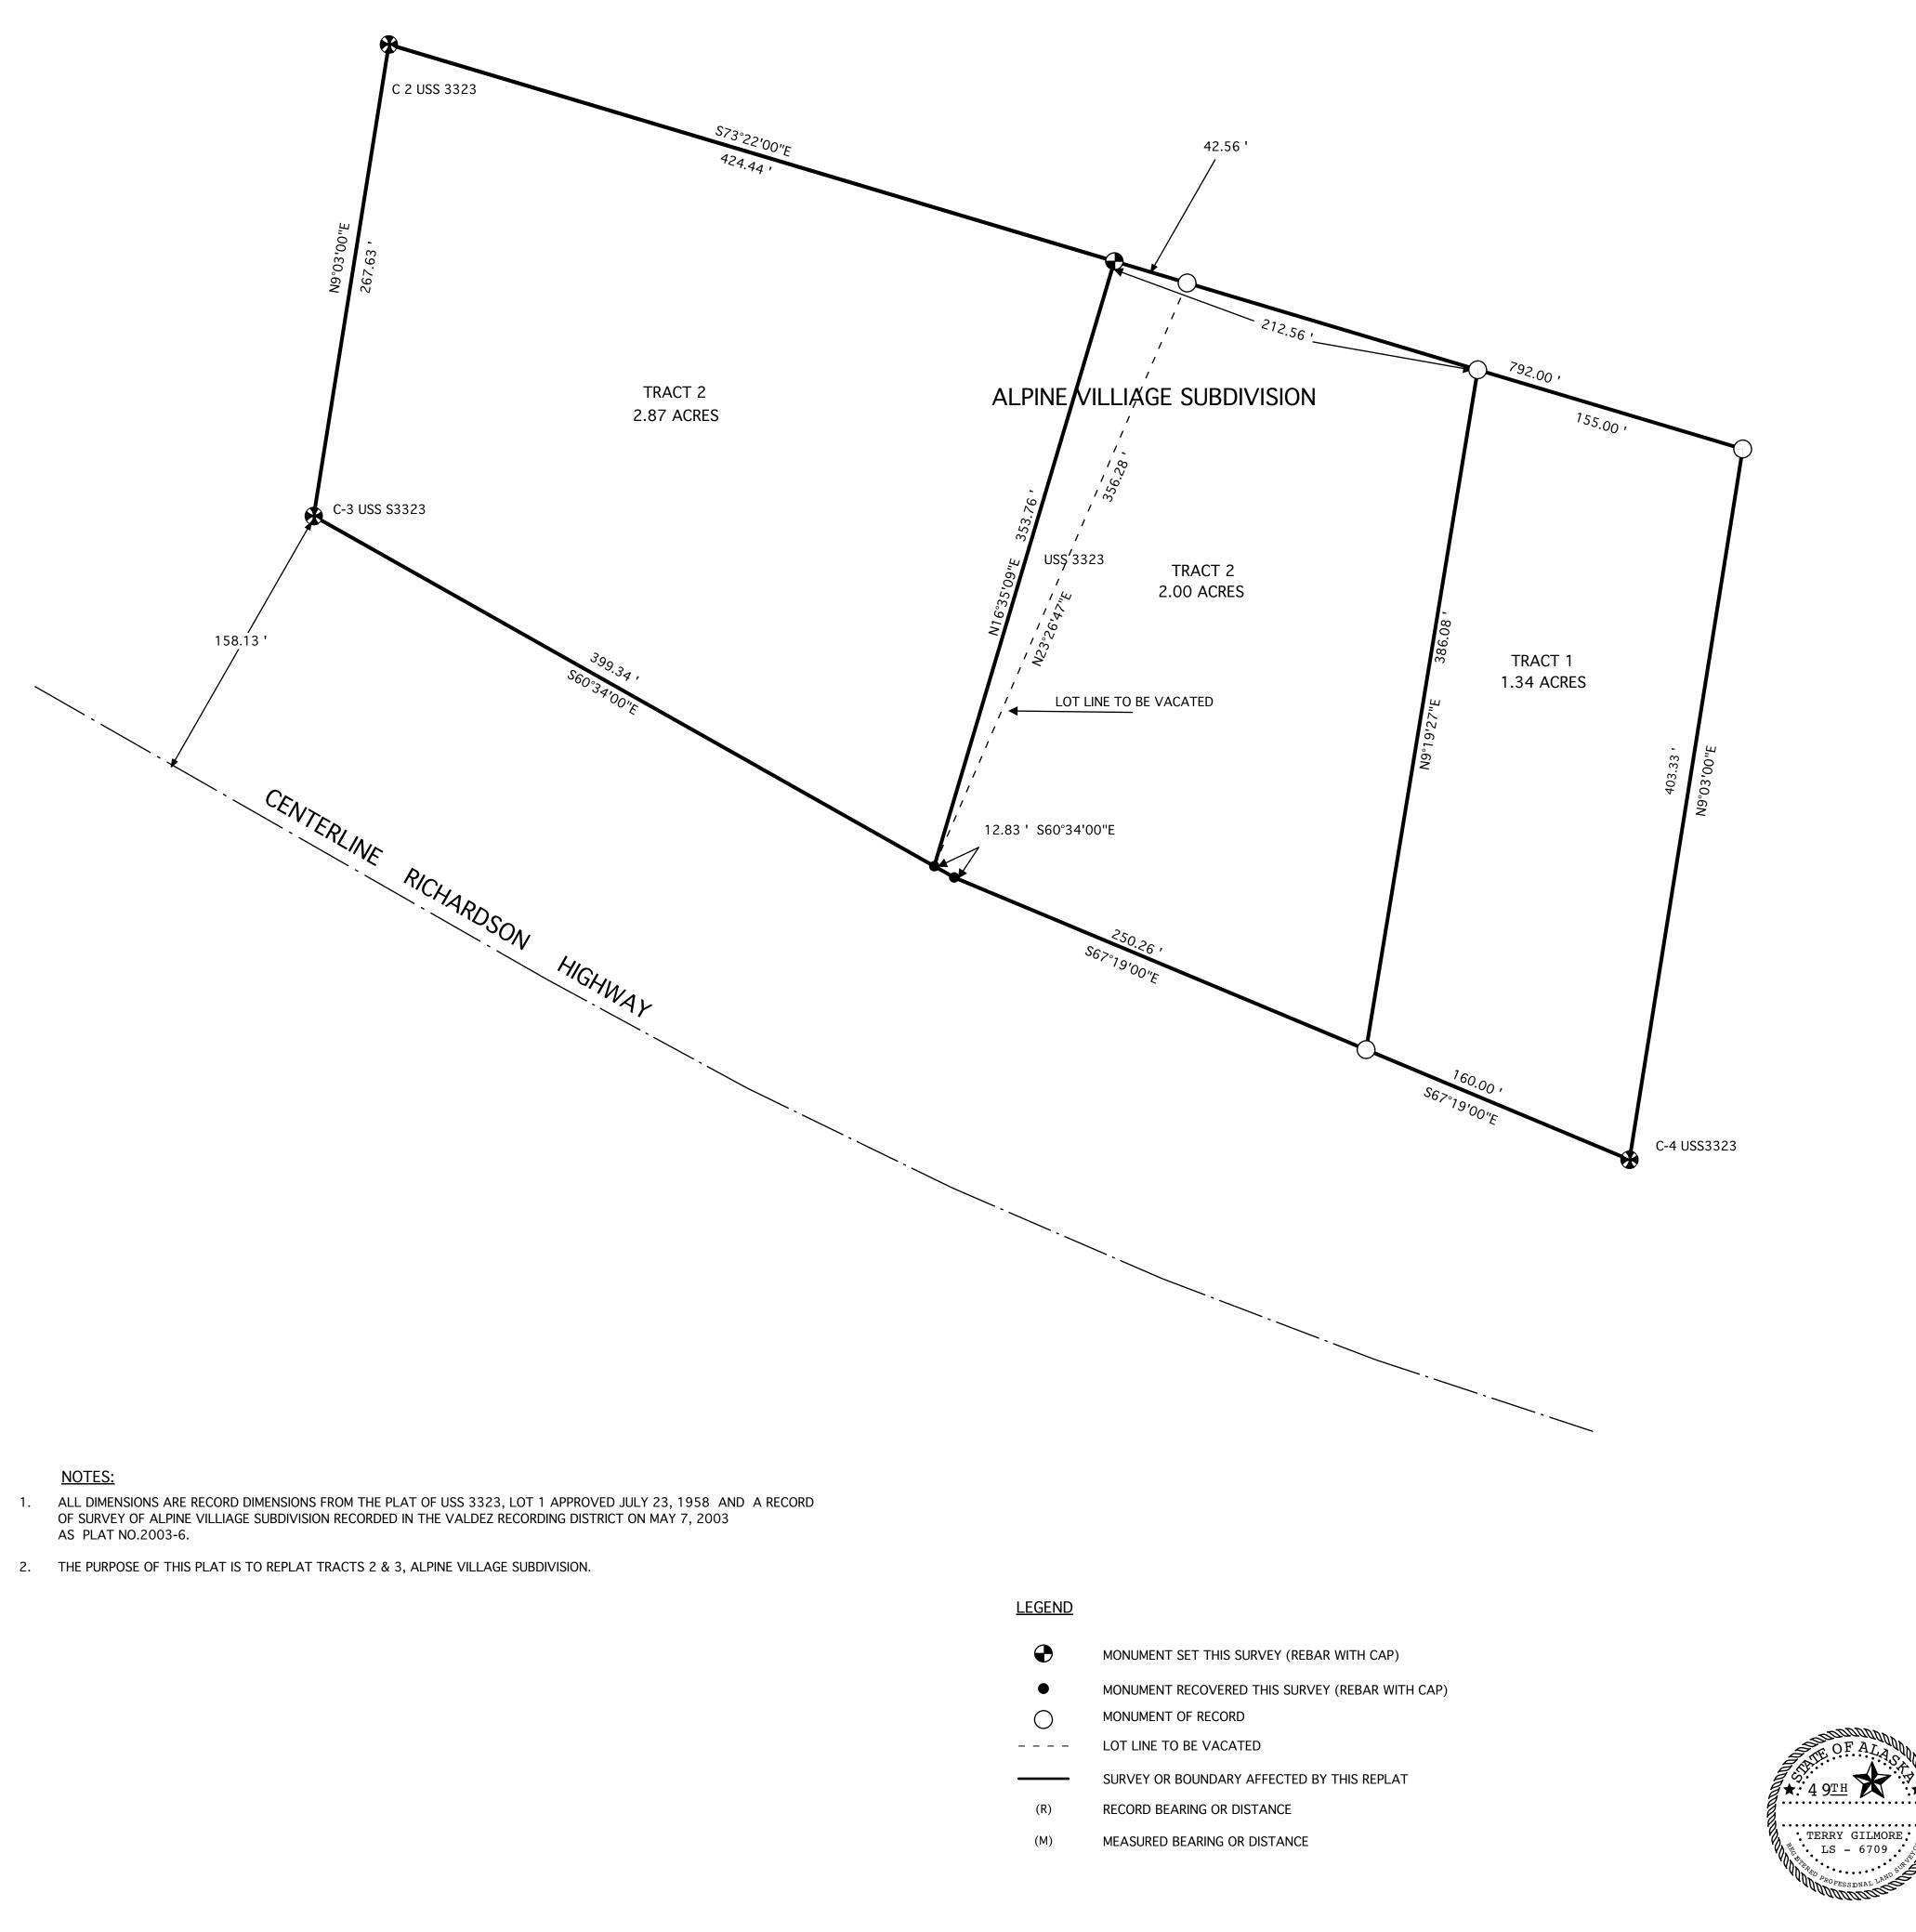

A REPLAT OF A TRACTS 2 & 3, ALPINE VILLAGE SUBDIVISION LOCATED WITHIN USS 3323, SECTION 19, T9S, R5W, C.R.M. ALASKA VALDEZ RECORDING DISTRICT

> PREPARED FOR DWAIN T. AND CYTHIA DUNNING P.O. BOX 1876 VALDEZ, ALASKA 99686 907-835-2277