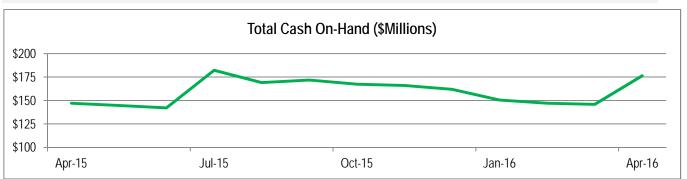

## MONTHLY TREASURY REPORT

Period Ending: April 30, 2016

| STORTUNITIES IN EVERY SHE OF |                | Begin          |               | End            |                |             |
|------------------------------|----------------|----------------|---------------|----------------|----------------|-------------|
| THES IN EVERY                |                | <u>Balance</u> | <u>Debits</u> | <u>Credits</u> | <u>Balance</u> | Yield Notes |
| Central Treasury             |                | 82,729,696     | 3,126,764     | (4,731,834)    | 81,124,626     | 0.66%       |
| Checking                     | Wells Fargo    | 7,428,047      | 1,819,618     | (3,189,224)    | 6,058,441      | 0.00%       |
| AMLIP                        | Key Bank       | 10,674,169     | 1,966         | -              | 10,676,135     | 0.22%       |
| Payroll                      | Wells Fargo    | (1,473)        | 1,295,250     | (1,490,649)    | (196,873)      | 0.00%       |
| Custody Agency               | Wells Fargo    | 64,628,954     | 9,929         | (51,961)       | 64,586,922     | 0.79%       |
| <b>Bond Proceeds</b>         |                | 11,386,270     | 5,858         | -              | 11,392,129     | 0.41%       |
| GO Bonds 2012                | Wells Fargo    | 2,123,260      | 62            | -              | 2,123,323      | 0.06%       |
| GO Bonds 2015                | Bank of NY     | 9,263,010      | 5,796         | -              | 9,268,806      | 0.49%       |
| Health Self-Insurance Funds  |                | 2,028,073      | 265,636       | (187,418)      | 2,106,291      | 0.04%       |
| Operating                    | First National | 455,955        | 265,636       | (187,418)      | 534,172        | 0.01%       |
| Reserve                      | First National | 1,572,119      | -             | -              | 1,572,119      | 0.05%       |
| Restricted                   |                | 47,289,380     | 26,565        | (7,326,295)    | 72,948,893     | 0.66%       |
| TAPS 2006                    | AK Courts      | -              | -             | -              | 32,959,242     | 0.67% 1     |
| TAPS '07-'09                 | Wells Fargo    | 47,286,659     | 26,565        | (7,326,295)    | 39,986,929     | 0.65%       |
| Police                       | Wells Fargo    | 2,721          | -             | -              | 2,721          | 0.00%       |
|                              | Total          | 143,433,420    | 3,424,823     | (12,245,547)   | 167,571,938    | 0.63%       |