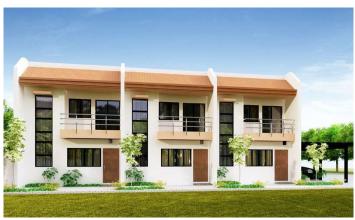

The Triplex Plan is One, Two and/or Three Bedroom Units ranging in size from the smallest of 1000 sf to the largest of 3000 sf units for lots 1 & 2; and from the smallest of 750 sf to the largest of 3000 sf units for lots 3, 4, & 5.

The type and size of each Triplex will be determined by the buyer. Below are a few examples:

Mixed Two- and Three-Bedroom Units

Three-Bedroom Units

One-Bedroom Units

See Exhibits C, D and E for proposed building setbacks and rough footprints.