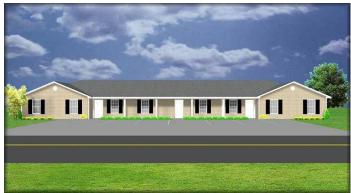

The Triplex Plan is One, Two and/or Three Bedroom Units ranging in size from the smallest of 1000 sf to the largest of 3000 sf units for lots 1 & 2; and from the smallest of 750 sf to the largest of 3000 sf units for lots 3, 4, & 5.

The type and size of each Triplex will be determined by the buyer. Below are a few examples:

Mixed Two- and Three-Bedroom Units

Three-Bedroom Units

One-Bedroom Units

See Exhibits C, D and E for proposed building setbacks and rough footprints.