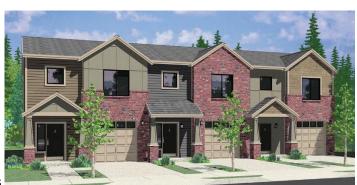

The Triplex Plan is One, Two and/or Three Bedroom Units ranging in size from the smallest of 1000 sf to the largest of 3000 sf units for lots 1 & 2; and from the smallest of 750 sf to the largest of 3000 sf units for lots 3, 4, & 5.

The type and size of each Triplex will be determined by the buyer. Below are a few examples:

Mixed Two- and Three-Bedroom Units

Three-Bedroom Units

One-Bedroom Units

See Exhibits C, D and E for proposed building setbacks and rough footprints.