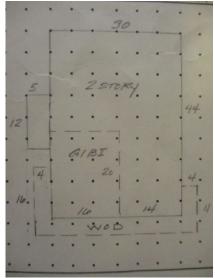

|             |          |               | Prop   | erty Informatio | n    |        |    |
|-------------|----------|---------------|--------|-----------------|------|--------|----|
| Improvement | 1,320 SF | Year Built    | 1980   | Actual          | Land | 14,300 | SF |
| Basement    | 1,000 SF | Effective Age | 30     |                 | Zone | RA     |    |
| Garage      | 320 SF   | Taxable       | Partia | I Exempt        |      |        |    |