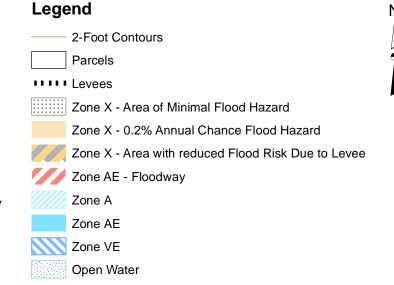

June 14, 2022

Paul Nylund
Senior Planner
P.O. Box 3007
Valdez, AK 99686
Sent via email to: pnylund@valdezak.gov

Re: 2581 Richardson Highway Floodplain Determination

Mr. Nylund,

The portion of USS 439 southeasterly of Glacier Haul Road and northeasterly of Richardson Highway is located mostly within Flood Zone AE which is within the special flood hazard area (SFHA). Portions of the property is located within Zone X and shaded Zone X. Any development within the SFHA requires a floodplain development permit.

This flood zone determination was made using the Flood Insurance Rate Map (FIRM), effective January 3, 2019, referencing panel number 0200940301D.

Please do not hesitate to reach out if you have any questions.

## FEMA National Flood Hazard Layer

Information displayed is for informational purposes only. The City of Valdez makes no warranties, expressed or implied as to the veracity or accuracy of the information herein.