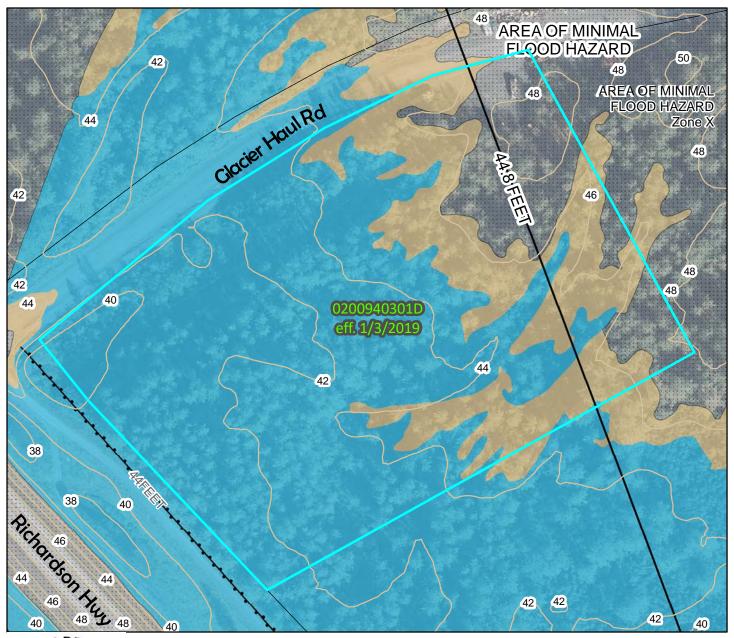

June 14, 2022

Paul Nylund
Senior Planner
P.O. Box 3007
Valdez, AK 99686
Sent via email to: pnylund@valdezak.gov

Re: 2581 Richardson Highway Floodplain Determination

Mr. Nylund,

The portion of USS 439 southeasterly of Glacier Haul Road and northeasterly of Richardson Highway is located mostly within Flood Zone AE which is within the special flood hazard area (SFHA). Portions of the property is located within Zone X and shaded Zone X. Any development within the SFHA requires a floodplain development permit.

This flood zone determination was made using the Flood Insurance Rate Map (FIRM), effective January 3, 2019, referencing panel number 0200940301D.

Please do not hesitate to reach out if you have any questions.

## FEMA National Flood Hazard Layer

Information displayed is for informational purposes only. The City of Valdez makes no warranties, expressed or implied as to the veracity or accuracy of the information herein.

Date: 6/13/2022

**Author: City of Valdez Planning** 