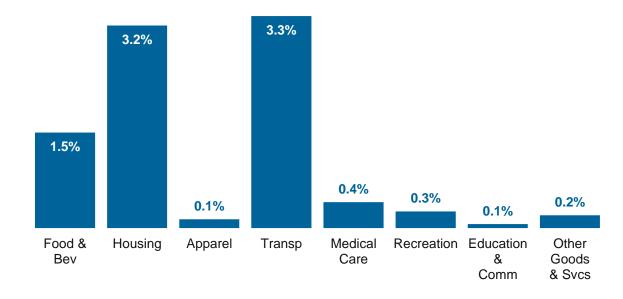

#### **Contributors to Recent Inflation: Primary Categories**

Transportation, including new and used cars, parts, and gasoline, continues to experience high inflation.

- Year-over-year prints are almost two times higher than any other category.
- With a meaningful 18% weight in the index\*, transportation also has the highest weighted contribution to headline CPI.

Housing and food and beverage have also been significant contributors to headline CPI.

 Inflation within these categories is rising while transportation inflation appears to have leveled off.

#### Contribution to June 2022 YOY Inflation

|                           | Primary            |       | Year-over-Year Change |       |       |       |       |       |       |       |       |       |       |
|---------------------------|--------------------|-------|-----------------------|-------|-------|-------|-------|-------|-------|-------|-------|-------|-------|
| Primary Category          | Category<br>Weight | Jul   | Aug                   | Sep   | Oct   | Nov   | Dec   | Jan   | Feb   | Mar   | Apr   | May   | Jun   |
| All Items                 | 100.0%             | 5.4%  | 5.3%                  | 5.4%  | 6.2%  | 6.8%  | 7.0%  | 7.5%  | 7.9%  | 8.5%  | 8.3%  | 8.6%  | 9.1%  |
| Food & Bev                | 14.3%              | 3.4%  | 3.7%                  | 4.5%  | 5.1%  | 5.8%  | 6.0%  | 6.7%  | 7.6%  | 8.5%  | 9.0%  | 9.7%  | 10.0% |
| Housing                   | 42.4%              | 3.4%  | 3.5%                  | 3.9%  | 4.5%  | 4.8%  | 5.1%  | 5.7%  | 5.9%  | 6.4%  | 6.5%  | 6.9%  | 7.3%  |
| Apparel                   | 2.5%               | 4.2%  | 4.2%                  | 3.4%  | 4.3%  | 5.0%  | 5.8%  | 5.3%  | 6.6%  | 6.8%  | 5.4%  | 5.0%  | 5.2%  |
| Transportation            | 18.2%              | 19.4% | 17.8%                 | 16.6% | 18.7% | 21.1% | 21.1% | 20.8% | 21.1% | 22.6% | 19.9% | 19.4% | 19.7% |
| Medical Care              | 8.5%               | 0.3%  | 0.4%                  | 0.4%  | 1.3%  | 1.7%  | 2.2%  | 2.5%  | 2.4%  | 2.9%  | 3.2%  | 3.7%  | 4.5%  |
| Recreation                | 5.1%               | 3.5%  | 3.4%                  | 3.5%  | 3.9%  | 3.2%  | 3.3%  | 4.7%  | 5.0%  | 4.8%  | 4.3%  | 4.5%  | 4.6%  |
| Education & Communication | 6.4%               | 1.1%  | 1.2%                  | 1.7%  | 1.8%  | 1.7%  | 1.6%  | 1.6%  | 1.6%  | 1.5%  | 1.0%  | 0.8%  | 0.8%  |
| Other Goods & Svcs        | 2.7%               | 2.9%  | 3.5%                  | 3.4%  | 4.2%  | 4.4%  | 4.5%  | 4.9%  | 5.6%  | 5.5%  | 5.7%  | 6.3%  | 6.7%  |