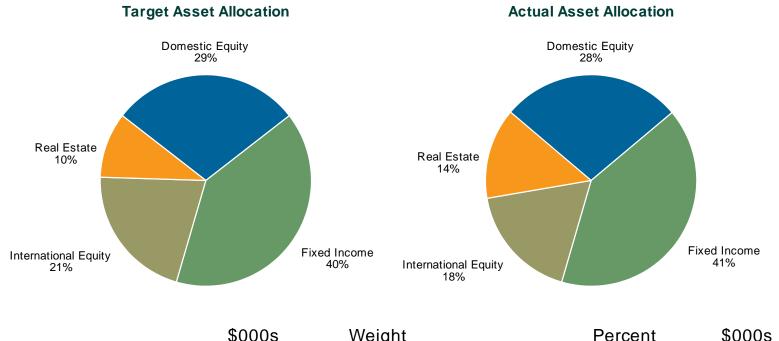

#### **Total Fund Asset Allocation**

As of June 30, 2022

|                      | \$000s  | Weight |        | Percent    | \$000s     |
|----------------------|---------|--------|--------|------------|------------|
| Asset Class          | Actual  | Actual | Target | Difference | Difference |
| Domestic Equity      | 68,569  | 28.1%  | 29.0%  | (0.9%)     | (2,193)    |
| Fixed Incomė         | 98,617  | 40.4%  | 40.0%  | 0.4%       | `1,014     |
| International Equity | 43,189  | 17.7%  | 21.0%  | (3.3%)     | (8,053)    |
| Real Estate          | 33,633  | 13.8%  | 10.0%  | 3.8%       | 9,233      |
| Total                | 244,008 | 100.0% | 100.0% |            |            |