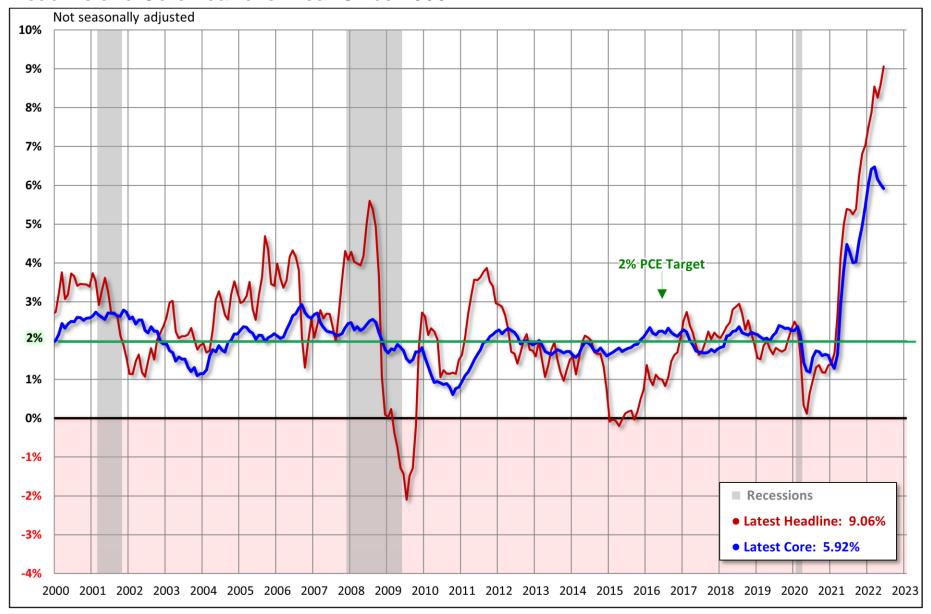

## **Consumer Price Index for Urban Consumers**

Headline and Core Year-over-Year Since 2000

#### **Contributors to Recent Inflation: Primary Categories**

Transportation, including new and used cars, parts, and gasoline, continues to experience high inflation.

- Year-over-year prints are almost two times higher than any other category.
- With a meaningful 18% weight in the index\*, transportation also has the highest weighted contribution to headline CPI.

Housing and food and beverage have also been significant contributors to headline CPI.

 Inflation within these categories is rising while transportation inflation appears to have leveled off.