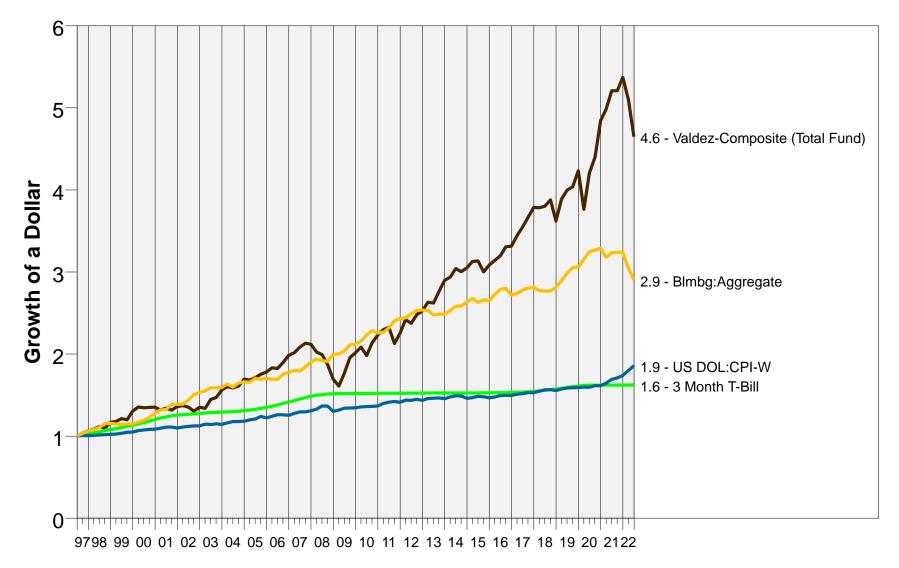

## City of Valdez Permanent Fund Total Fund Growth

# Growth of a Dollar For 25 Years Ended June 30, 2022