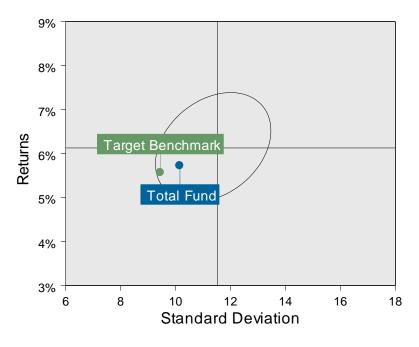

## Callan Public Fund Spons- Mid (100M-1B) (Gross) Annualized Seven Year Risk vs Return

|                                                                                    | Last Quarter                                      | Last<br>Year                                      | Last 3 Years                         | Last 5 Years                         | Last 7 Years                         | Last 10 Years                        | Last 15 Years                        |
|------------------------------------------------------------------------------------|---------------------------------------------------|---------------------------------------------------|--------------------------------------|--------------------------------------|--------------------------------------|--------------------------------------|--------------------------------------|
| 10th Percentile<br>25th Percentile<br>Median<br>75th Percentile<br>90th Percentile | (8.24)<br>(9.25)<br>(10.08)<br>(11.07)<br>(11.37) | (7.84)<br>(8.73)<br>(10.10)<br>(12.03)<br>(13.43) | 7.22<br>6.21<br>5.34<br>4.54<br>4.03 | 7.59<br>6.74<br>5.99<br>5.39<br>4.94 | 7.37<br>6.70<br>6.13<br>5.45<br>5.20 | 8.59<br>8.13<br>7.66<br>6.75<br>6.37 | 6.42<br>6.16<br>5.81<br>5.48<br>4.96 |
| Total Fund •                                                                       | (9.27)                                            | (11.16)                                           | 4.97                                 | 5.46                                 | 5.72                                 | 6.90                                 | 5.46                                 |
| Target<br>Benchmark ▲                                                              | (9.28)                                            | (9.79)                                            | 4.69                                 | 5.47                                 | 5.57                                 | 6.60                                 | 5.41                                 |