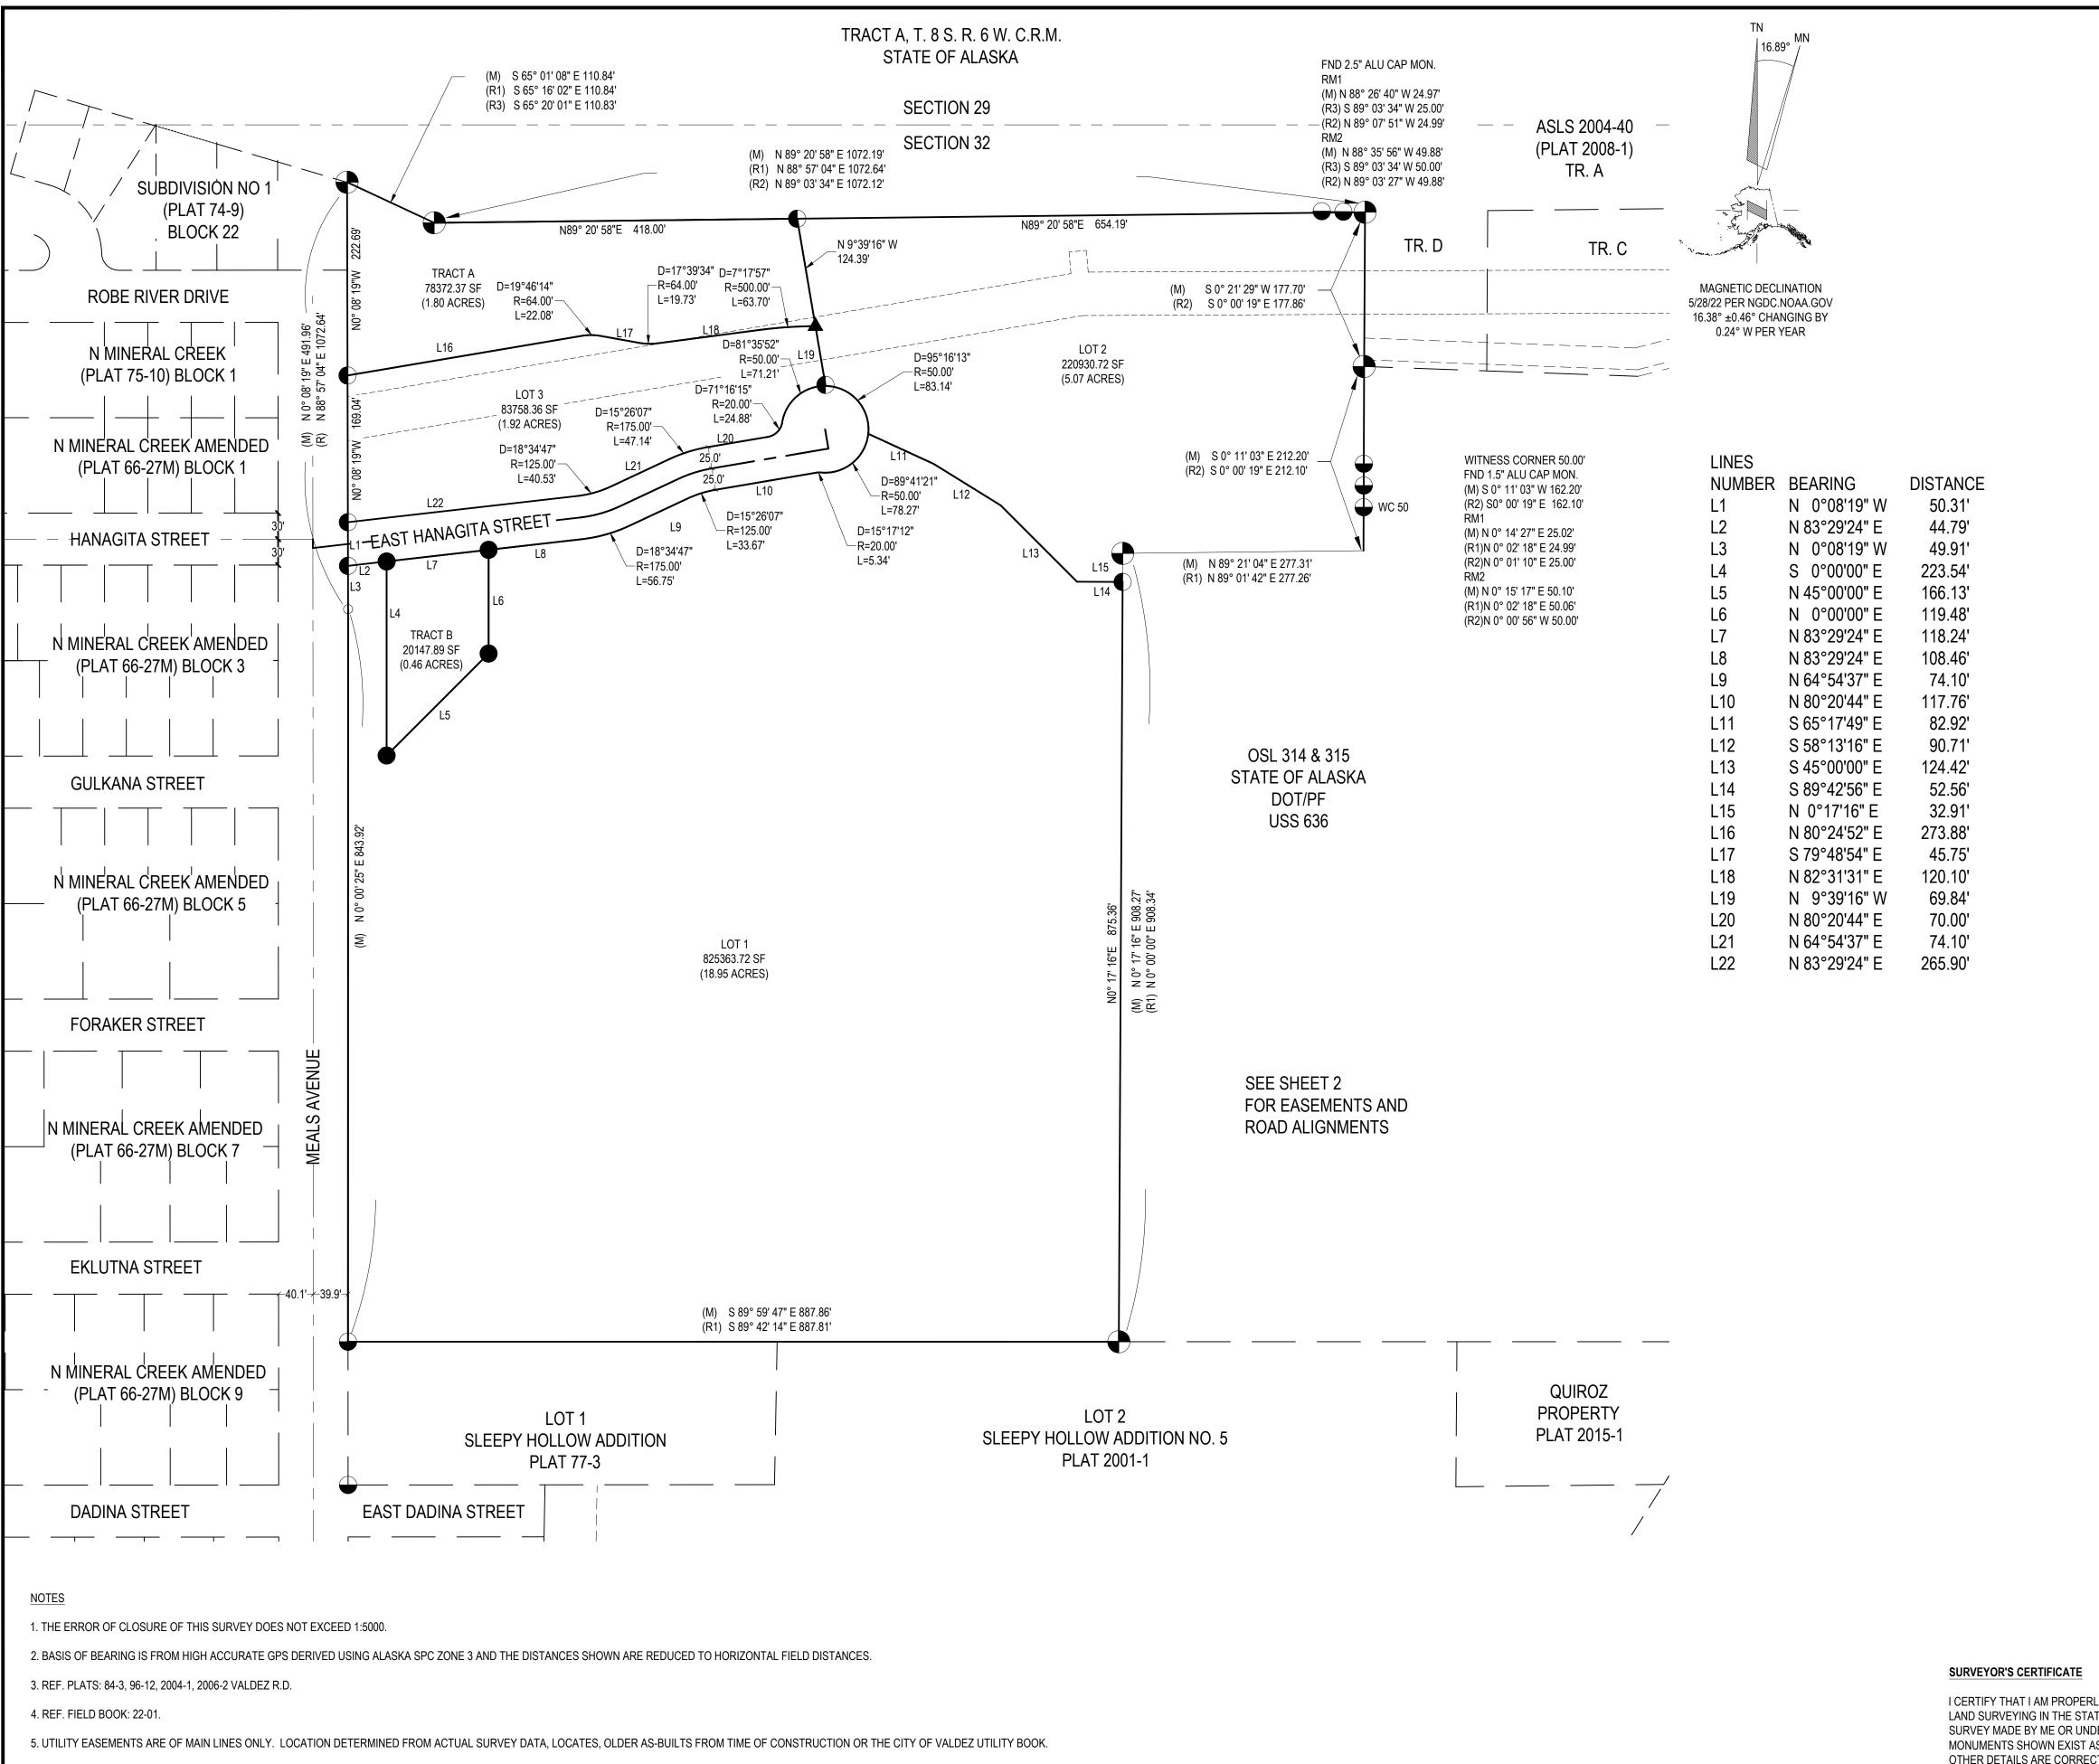

6. ALL SNOW REMOVAL FROM LOTS 1 THROUGH 3 MUST BE IN ACCORDANCE WITH THE CITY OF VALDEZ CURRENT OR FUTURE CODES.

7. PER VMC 16.24.070 THIS LOTS 1 AND 2 OF THIS SUBDIVISION FALLS WITHIN TSUNAMI WAVE RUN UP ZONE AND IS IDENTIFIED AND LABELED AS "TIDAL WAVE RUN UP AREA".

8. EAST HANAGITA STREET IS DESIGNATED AS A LOCAL ROAD AND DESIGN LIMITED TO 10 MPH SPEED LIMIT TO MATCH EXISTING HOSPITAL AND SENIOR CENTER EXISTING SPEED LIMIT. THE TANGENT BETWEEN TWO OF THE CURVES IS LESS THAN VMC 16.16.170 (3B) ALLOWS. INSTALLING A SHORTER DISTANCE BETWEEN TWO CURVES IS AN ACCEPTABLE PRACTICE TO REDUCE TRAFFIC SPEED AND AIDS IN THE ENFORCING THE REDUCED SPEED LIMIT TO 10 MPH (REFERENCE: NATIONAL ASSOCIATION OF CITY TRANSPORTATION OFFICIALS; FEDERAL HIGHWAY ADMINISTRATION AND AMERICAN ASSOCIATION OF STATE HIGHWAY AND TRANSPORTATION OFFICIALS).

9. NORTH BOUNDARY OF LOT 3 AND SOUTH BOUNDARY OF TRACT A WILL BE THE CENTERLINE OF THE BIKE PATH REROUTE.

10. SEE ADDITIONAL NOTES ON SHEET 2.

SURVEYOR'S CERTIFICATE

LAND SURVEYING IN THE STAT SURVEY MADE BY ME OR UND MONUMENTS SHOWN EXIST AS OTHER DETAILS ARE CORRECT