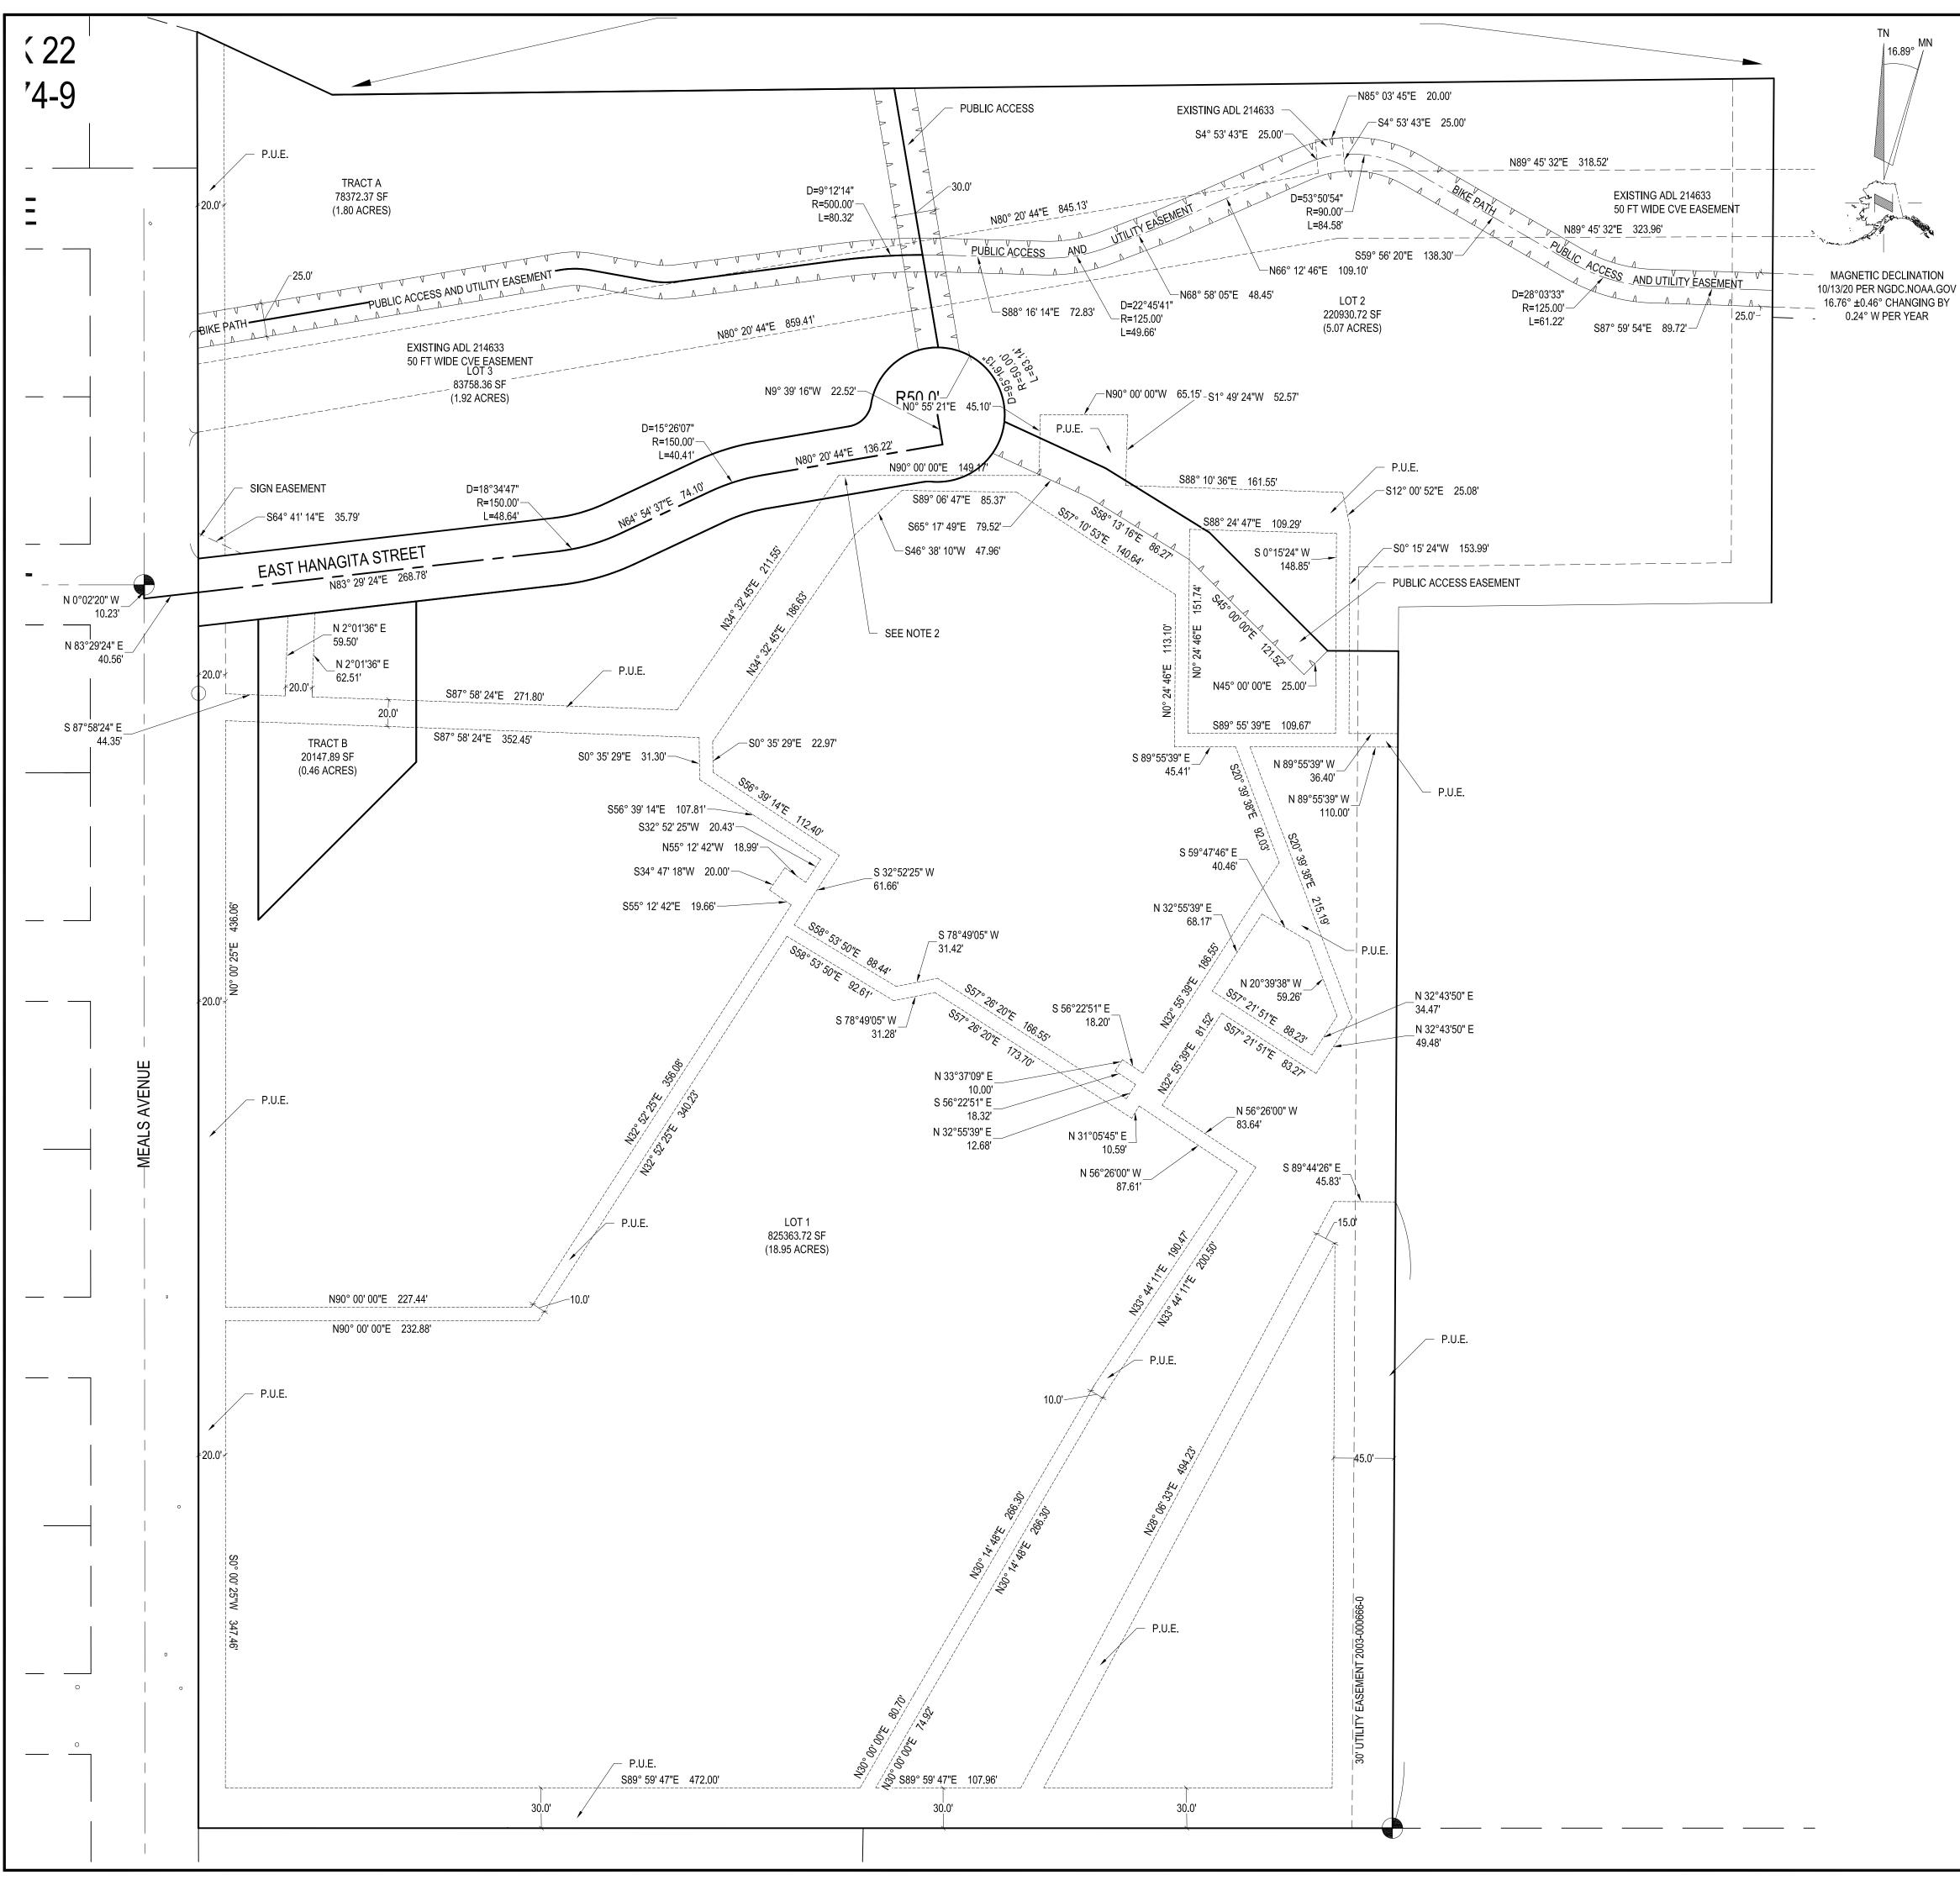

9. NORTH BOUNDARY OF LOT 3 AND SOUTH BOUNDARY OF TRACT A WILL BE THE CENTERLINE OF THE BIKE PATH REROUTE.

10. SEE ADDITIONAL NOTES ON SHEET 2.

SURVEYOR'S CERTIFICATE

LAND SURVEYING IN THE STAT SURVEY MADE BY ME OR UND MONUMENTS SHOWN EXIST AS OTHER DETAILS ARE CORRECT