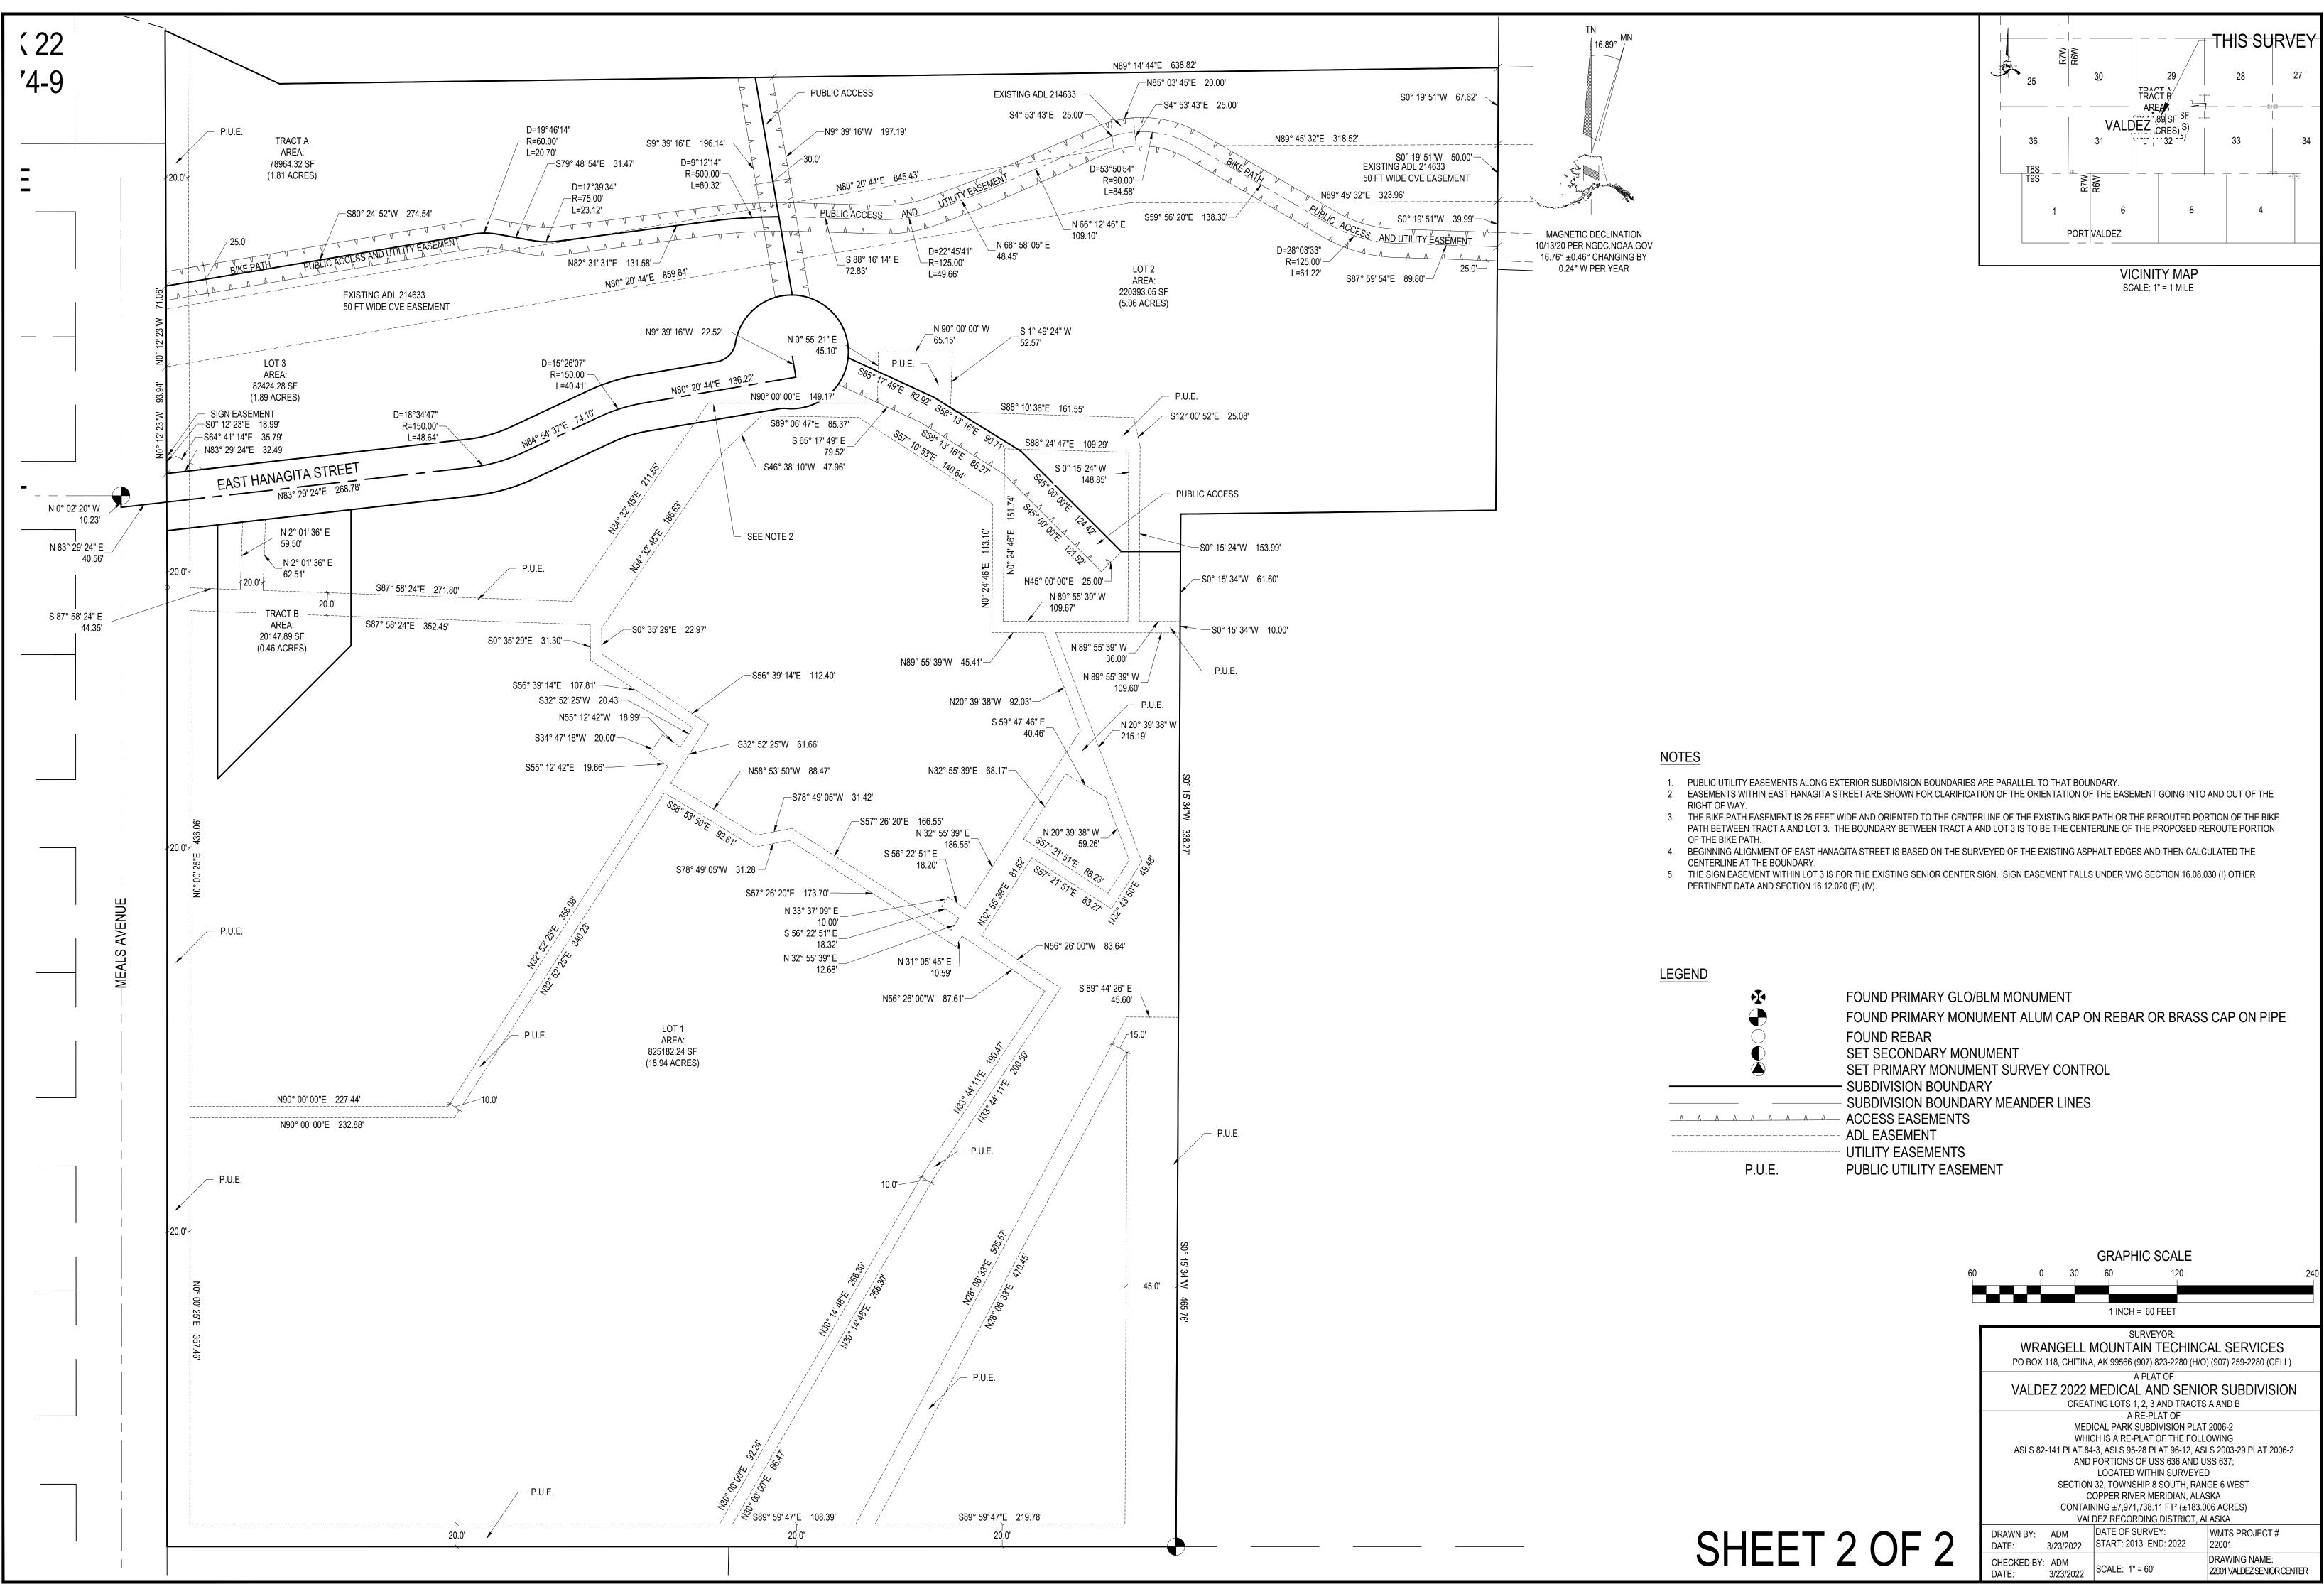

9. SEE ADDITIONAL NOTES ON SHEET 2.

SURVEYOR'S CERTIFICATE

I CERTIFY THAT I AM PROPERL LAND SURVEYING IN THE STAT SURVEY MADE BY ME OR UND MONUMENTS SHOWN EXIST A OTHER DETAILS ARE CORREC

DATE: \_\_\_\_\_

| SHARON SCHEIDT<br>MAYOR, CITY OF VALDEZ<br>PO BOX 307<br>VALDEZ, AK 99686<br>907-834-3408 | DATE                                    |                   |                                                                                     |                                                                                                                                                                                                                                                                                                          |                                                                                                                    |
|-------------------------------------------------------------------------------------------|-----------------------------------------|-------------------|-------------------------------------------------------------------------------------|----------------------------------------------------------------------------------------------------------------------------------------------------------------------------------------------------------------------------------------------------------------------------------------------------------|--------------------------------------------------------------------------------------------------------------------|
| ATTEST:                                                                                   |                                         |                   |                                                                                     |                                                                                                                                                                                                                                                                                                          |                                                                                                                    |
| SHERI PIERCE. MMC, CITY CLERK                                                             | DATE                                    |                   |                                                                                     |                                                                                                                                                                                                                                                                                                          |                                                                                                                    |
| TAX CERTIFICATE                                                                           |                                         |                   |                                                                                     |                                                                                                                                                                                                                                                                                                          |                                                                                                                    |
| I, SHERI L. PIERCE, CITY CLERK FOR THE C<br>INCLUDED IN THIS PLAT ARE EXEMPT FROM         |                                         |                   | 2-OWNED LANE                                                                        | D, THE REAL PROPERTIES AN                                                                                                                                                                                                                                                                                | D INTERESTS                                                                                                        |
| SHERI PIERCE, MMC, CITY CLERK<br>CITY OF VALDEZ, ALASKA                                   | DATE                                    |                   |                                                                                     |                                                                                                                                                                                                                                                                                                          |                                                                                                                    |
| PLAT APPROVAL                                                                             |                                         |                   |                                                                                     |                                                                                                                                                                                                                                                                                                          |                                                                                                                    |
| I HEREBY CERTIFY THAT THIS PLAT HAS BE                                                    | EEN APPROVED BY THE CITY O              | F VALDEZ PLANNING | AND ZONING                                                                          | COMMISSION FOR RECORDI                                                                                                                                                                                                                                                                                   | NG.                                                                                                                |
| DON HASSE<br>CHAIR OF THE PLANNING AND ZONING COMMISSION<br>CITY OF VALDEZ, ALASKA        |                                         |                   |                                                                                     |                                                                                                                                                                                                                                                                                                          |                                                                                                                    |
|                                                                                           |                                         |                   |                                                                                     |                                                                                                                                                                                                                                                                                                          |                                                                                                                    |
|                                                                                           |                                         |                   |                                                                                     |                                                                                                                                                                                                                                                                                                          |                                                                                                                    |
|                                                                                           |                                         |                   |                                                                                     |                                                                                                                                                                                                                                                                                                          |                                                                                                                    |
|                                                                                           |                                         |                   |                                                                                     |                                                                                                                                                                                                                                                                                                          |                                                                                                                    |
| LEGEND                                                                                    |                                         |                   |                                                                                     |                                                                                                                                                                                                                                                                                                          |                                                                                                                    |
|                                                                                           | FOUND PRIMARY<br>FOUND PRIMARY          |                   |                                                                                     | ON REBAR OR BRA                                                                                                                                                                                                                                                                                          | ASS CAP ON PIPE                                                                                                    |
|                                                                                           | FOUND REBAR                             |                   |                                                                                     |                                                                                                                                                                                                                                                                                                          |                                                                                                                    |
|                                                                                           | SET SECONDARY<br>SET PRIMARY MC         |                   | VEY CON                                                                             | TROL                                                                                                                                                                                                                                                                                                     |                                                                                                                    |
|                                                                                           | - SUBDIVISION BOU<br>SUBDIVISION BOU    |                   |                                                                                     | ES                                                                                                                                                                                                                                                                                                       |                                                                                                                    |
|                                                                                           | — ACCESS EASEME                         |                   |                                                                                     |                                                                                                                                                                                                                                                                                                          |                                                                                                                    |
|                                                                                           | ADL EASEMENT                            | NTS               |                                                                                     |                                                                                                                                                                                                                                                                                                          |                                                                                                                    |
| P.U.E.                                                                                    | PUBLIC UTILITY E                        | ASEMENT           |                                                                                     |                                                                                                                                                                                                                                                                                                          |                                                                                                                    |
|                                                                                           |                                         |                   |                                                                                     | GRAPHIC SCALE                                                                                                                                                                                                                                                                                            |                                                                                                                    |
|                                                                                           |                                         | 100               | 0 50                                                                                | 100 200                                                                                                                                                                                                                                                                                                  | 400                                                                                                                |
|                                                                                           |                                         |                   |                                                                                     | 1 INCH = 100 FEET                                                                                                                                                                                                                                                                                        |                                                                                                                    |
| STERED AND LICENSED TO PRACTICE                                                           |                                         | WR                |                                                                                     | SURVEYOR:<br>MOUNTAIN TECHINO                                                                                                                                                                                                                                                                            |                                                                                                                    |
| LASKA, THAT THIS PLAT REPRESENTS A DIRECT SUPERVISION, THAT THE                           | FEOFALA                                 |                   |                                                                                     | AK 99566 (907) 823-2280 (H/C<br>A PLAT OF                                                                                                                                                                                                                                                                |                                                                                                                    |
| RIBED, AND THAT ALL DIMENSIONS AND                                                        | Sutternant States                       | VALC              |                                                                                     | MEDICAL AND SENI                                                                                                                                                                                                                                                                                         |                                                                                                                    |
| RATION No. 8205 S                                                                         | 144 AOth 📉 🔍 🖓 🖓                        |                   | CREAT                                                                               | ING LOTS 1, 2, 3 AND TRACTS                                                                                                                                                                                                                                                                              | S A AND B                                                                                                          |
|                                                                                           | 49th 🔨 💽                                |                   | MED                                                                                 | -                                                                                                                                                                                                                                                                                                        | T 2006-2                                                                                                           |
|                                                                                           | ALLEN MINISH<br>LS 8205                 | ASLS 8            | WHI0<br>2-141 PLAT 84                                                               | ICAL PARK SUBDIVISION PLA<br>CH IS A RE-PLAT OF THE FOLI<br>-3, ASLS 95-28 PLAT 96-12, AS                                                                                                                                                                                                                | LOWING<br>SLS 2003-29 PLAT 2006-2                                                                                  |
|                                                                                           | 员 ALLEN MINISH S                        | ASLS 8            | WHIC<br>82-141 PLAT 84<br>AND                                                       | ICAL PARK SUBDIVISION PLA<br>CH IS A RE-PLAT OF THE FOLI<br>-3, ASLS 95-28 PLAT 96-12, AS<br>PORTIONS OF USS 636 AND U<br>LOCATED WITHIN SURVEYE                                                                                                                                                         | LOWING<br>SLS 2003-29 PLAT 2006-2<br>JSS 637;<br>ED                                                                |
|                                                                                           | ALLEN MINISH<br>LS 8205                 | ASLS 8            | WHIC<br>2-141 PLAT 84<br>AND<br>SECTION<br>C                                        | ICAL PARK SUBDIVISION PLA<br>CH IS A RE-PLAT OF THE FOLI<br>-3, ASLS 95-28 PLAT 96-12, AS<br>PORTIONS OF USS 636 AND U<br>LOCATED WITHIN SURVEYE<br>32, TOWNSHIP 8 SOUTH, RAI<br>OPPER RIVER MERIDIAN, ALA                                                                                               | LOWING<br>SLS 2003-29 PLAT 2006-2<br>JSS 637;<br>ED<br>NGE 6 WEST<br>ASKA                                          |
|                                                                                           | ALLEN MINISH<br>LS 8205<br>PROFESSIONAL | DRAWN BY:         | WHIC<br>2-141 PLAT 84<br>AND<br>SECTION<br>C<br>CONTAIN<br>VAL<br>ADM               | ICAL PARK SUBDIVISION PLA<br>CH IS A RE-PLAT OF THE FOLI<br>-3, ASLS 95-28 PLAT 96-12, AS<br>PORTIONS OF USS 636 AND U<br>LOCATED WITHIN SURVEYE<br>32, TOWNSHIP 8 SOUTH, RAI<br>OPPER RIVER MERIDIAN, ALA<br>NING ±7,971,738.11 FT <sup>2</sup> (±183.1<br>DEZ RECORDING DISTRICT, A<br>DATE OF SURVEY: | LOWING<br>SLS 2003-29 PLAT 2006-2<br>JSS 637;<br>D<br>NGE 6 WEST<br>ASKA<br>006 ACRES)<br>ALASKA<br>WMTS PROJECT # |
| <sup>*</sup><br>SHEET 1                                                                   | ALLEN MINISH<br>LS 8205<br>PROFESSIONAL |                   | WHIC<br>32-141 PLAT 84<br>AND<br>SECTION<br>C<br>CONTAIN<br>VAL<br>ADM<br>3/23/2022 | ICAL PARK SUBDIVISION PLA<br>CH IS A RE-PLAT OF THE FOLI<br>-3, ASLS 95-28 PLAT 96-12, AS<br>PORTIONS OF USS 636 AND U<br>LOCATED WITHIN SURVEYE<br>32, TOWNSHIP 8 SOUTH, RAI<br>OPPER RIVER MERIDIAN, ALA<br>VING ±7,971,738.11 FT <sup>2</sup> (±183.1<br>DEZ RECORDING DISTRICT, A                    | LOWING<br>SLS 2003-29 PLAT 2006-2<br>JSS 637;<br>ED<br>NGE 6 WEST<br>ASKA<br>006 ACRES)<br>ALASKA                  |