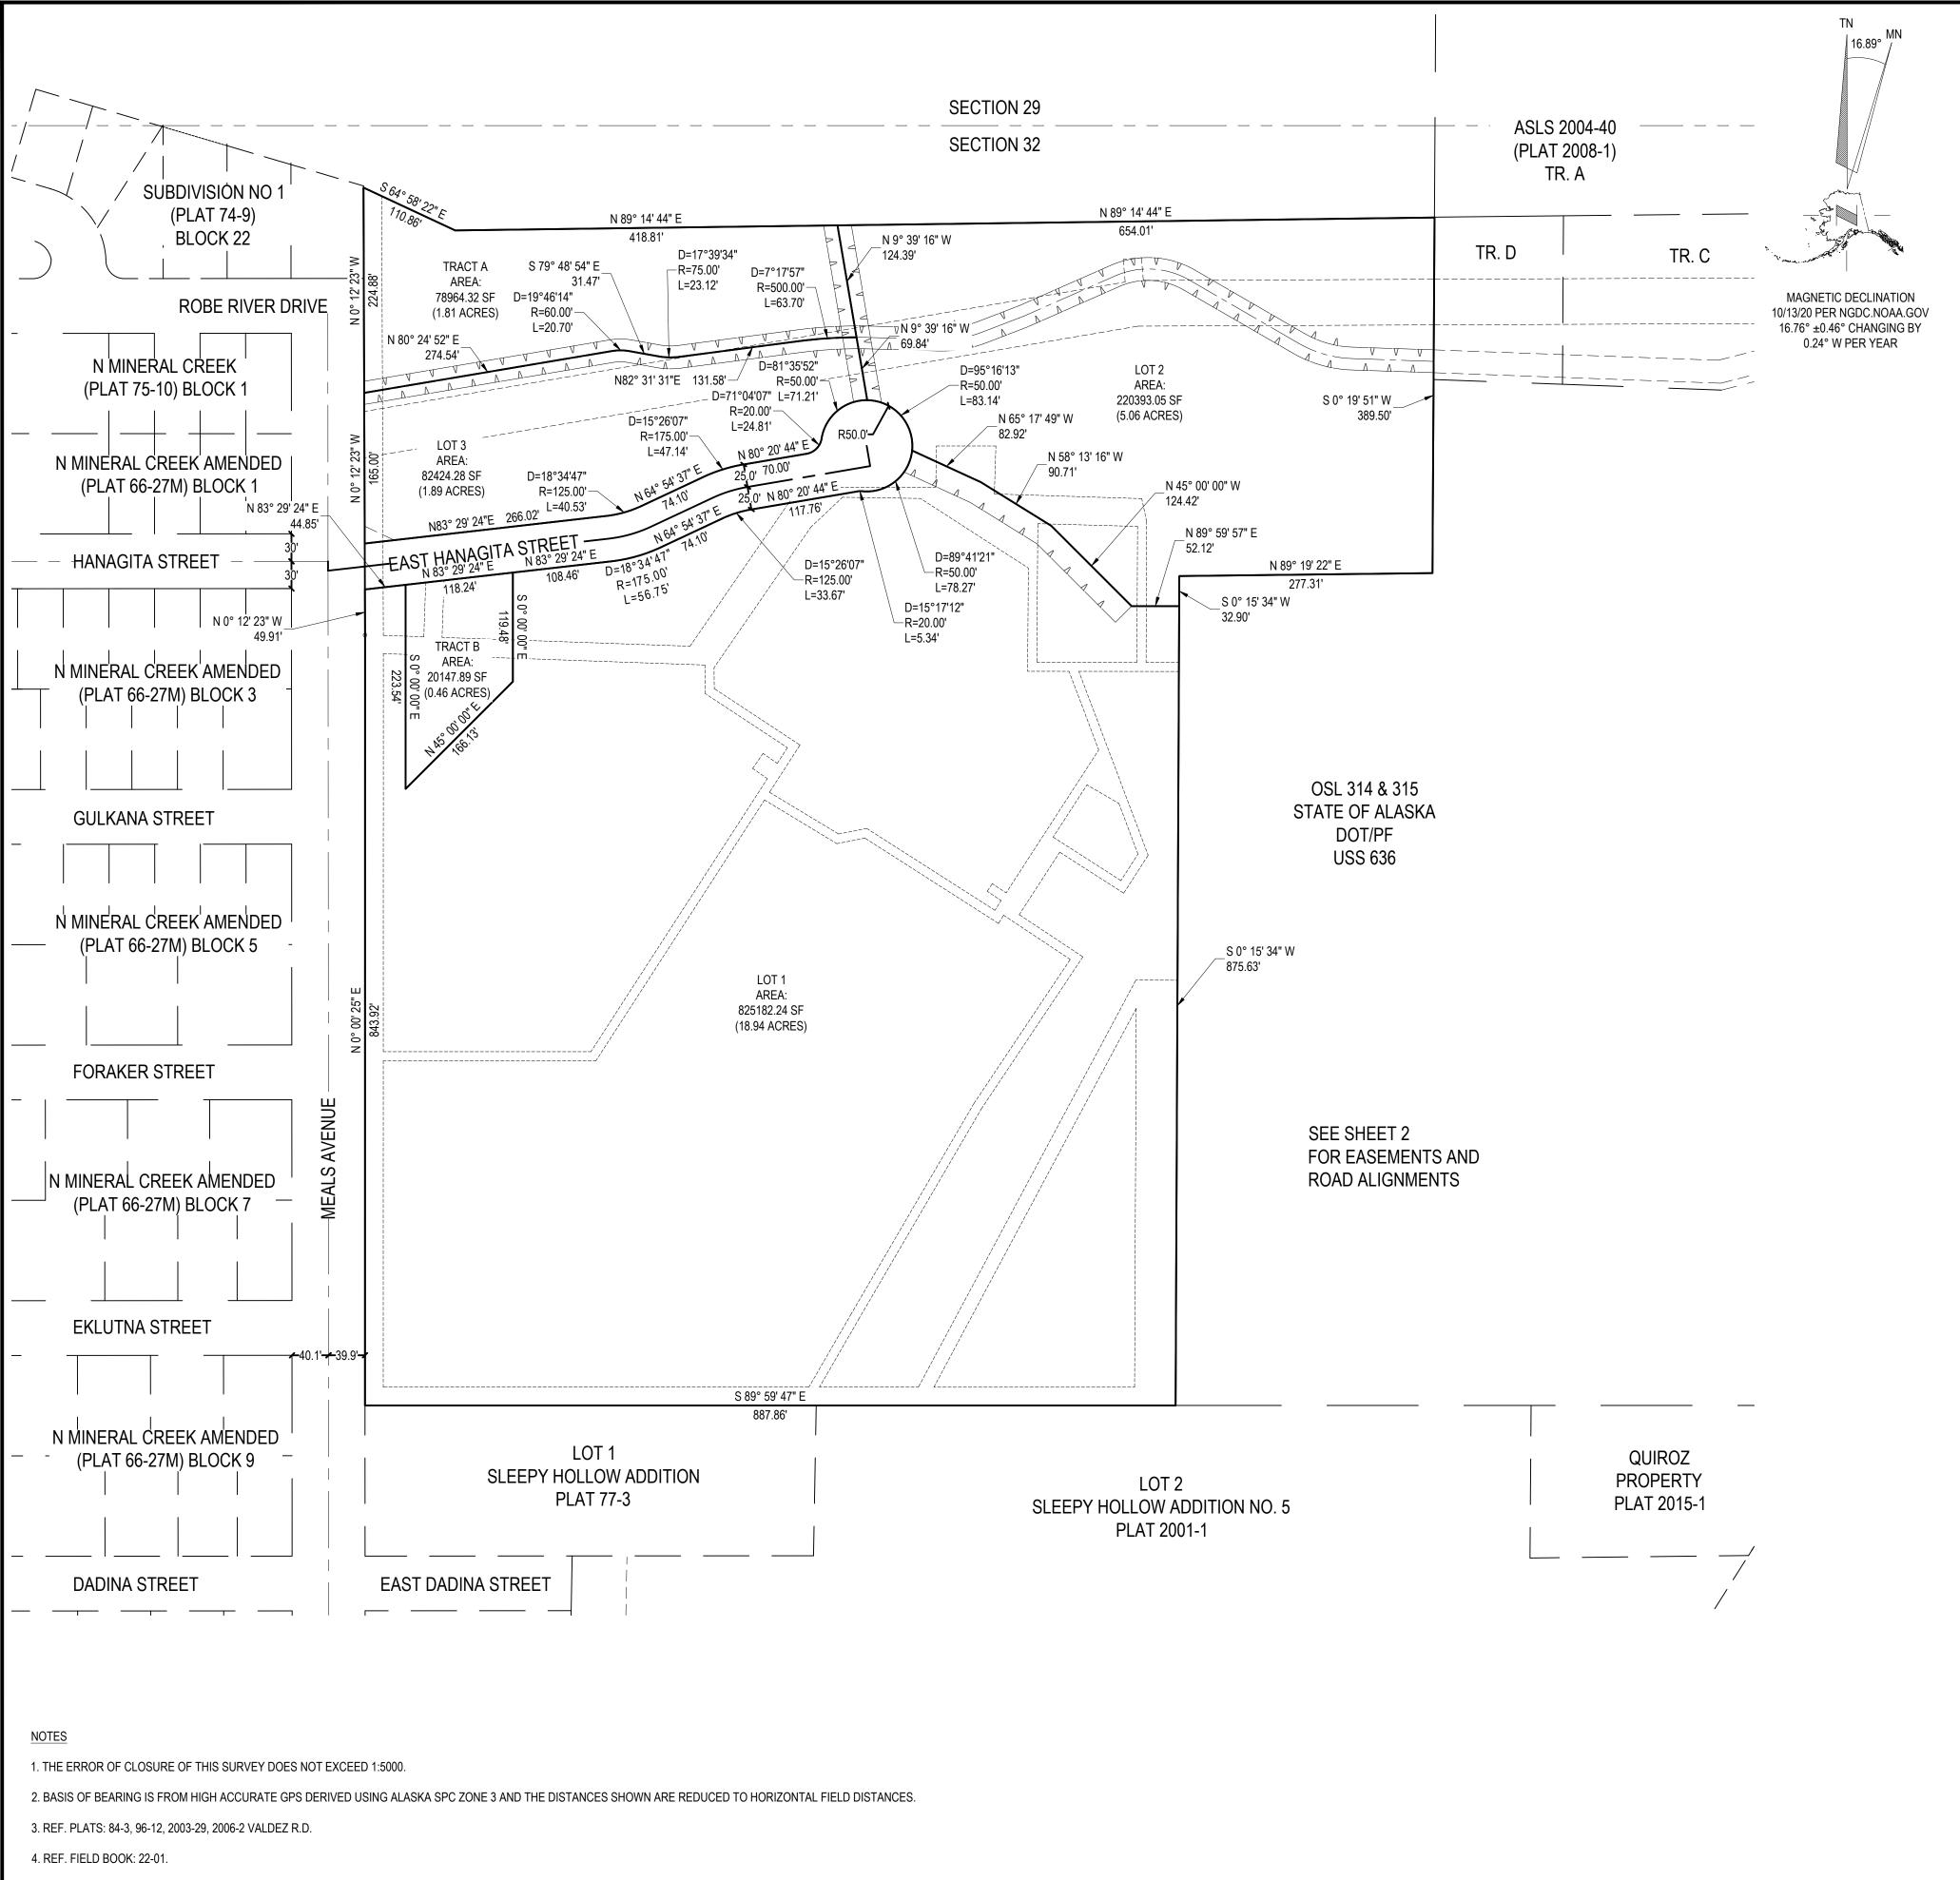

5. UTILITY EASEMENTS ARE OF MAIN LINES ONLY. LOCATION DETERMINED FROM ACTUAL SURVEY DATA, LOCATES, OLDER AS-BUILTS FROM TIME OF CONSTRUCTION OR THE CITY OF VALDEZ UTILITY BOOK.

6. ALL SNOW REMOVAL FROM LOTS 1 THROUGH 3 MUST BE IN ACCORDANCE WITH THE CITY OF VALDEZ CURRENT OR FUTURE CODES.

7. PER VMC 16.24.070 THIS LOTS 1 AND 2 OF THIS SUBDIVISION FALLS WITHIN TSUNAMI WAVE RUN UP ZONE AND IS IDENTIFIED AND LABELED AS "TIDAL WAVE RUN UP AREA".

8. EAST HANAGITA STREET IS DESIGNATED AS A LOCAL ROAD AND DESIGN LIMITED TO 10 MPH SPEED LIMIT TO MATCH EXISTING HOSPITAL AND SENIOR CENTER EXISTING SPEED LIMIT. THE TANGENT BETWEEN TWO OF THE CURVES IS LESS THAN VMC 16.16.170 (3B) ALLOWS. INSTALLING A SHORTER DISTANCE BETWEEN TWO CURVES IS AN ACCEPTABLE PRACTICE TO REDUCE TRAFFIC SPEED AND AIDS IN THE ENFORCING THE REDUCED SPEED LIMIT TO 10 MPH (REFERENCE: NATIONAL ASSOCIATION OF CITY TRANSPORTATION OFFICIALS; FEDERAL HIGHWAY ADMINISTRATION AND AMERICAN ASSOCIATION OF STATE HIGHWAY AND TRANSPORTATION OFFICIALS).

9. SEE ADDITIONAL NOTES ON SHEET 2.

SURVEYOR'S CERTIFICATE

I CERTIFY THAT I AM PROPERL LAND SURVEYING IN THE STAT SURVEY MADE BY ME OR UND MONUMENTS SHOWN EXIST A OTHER DETAILS ARE CORREC

DATE: \_\_\_\_\_