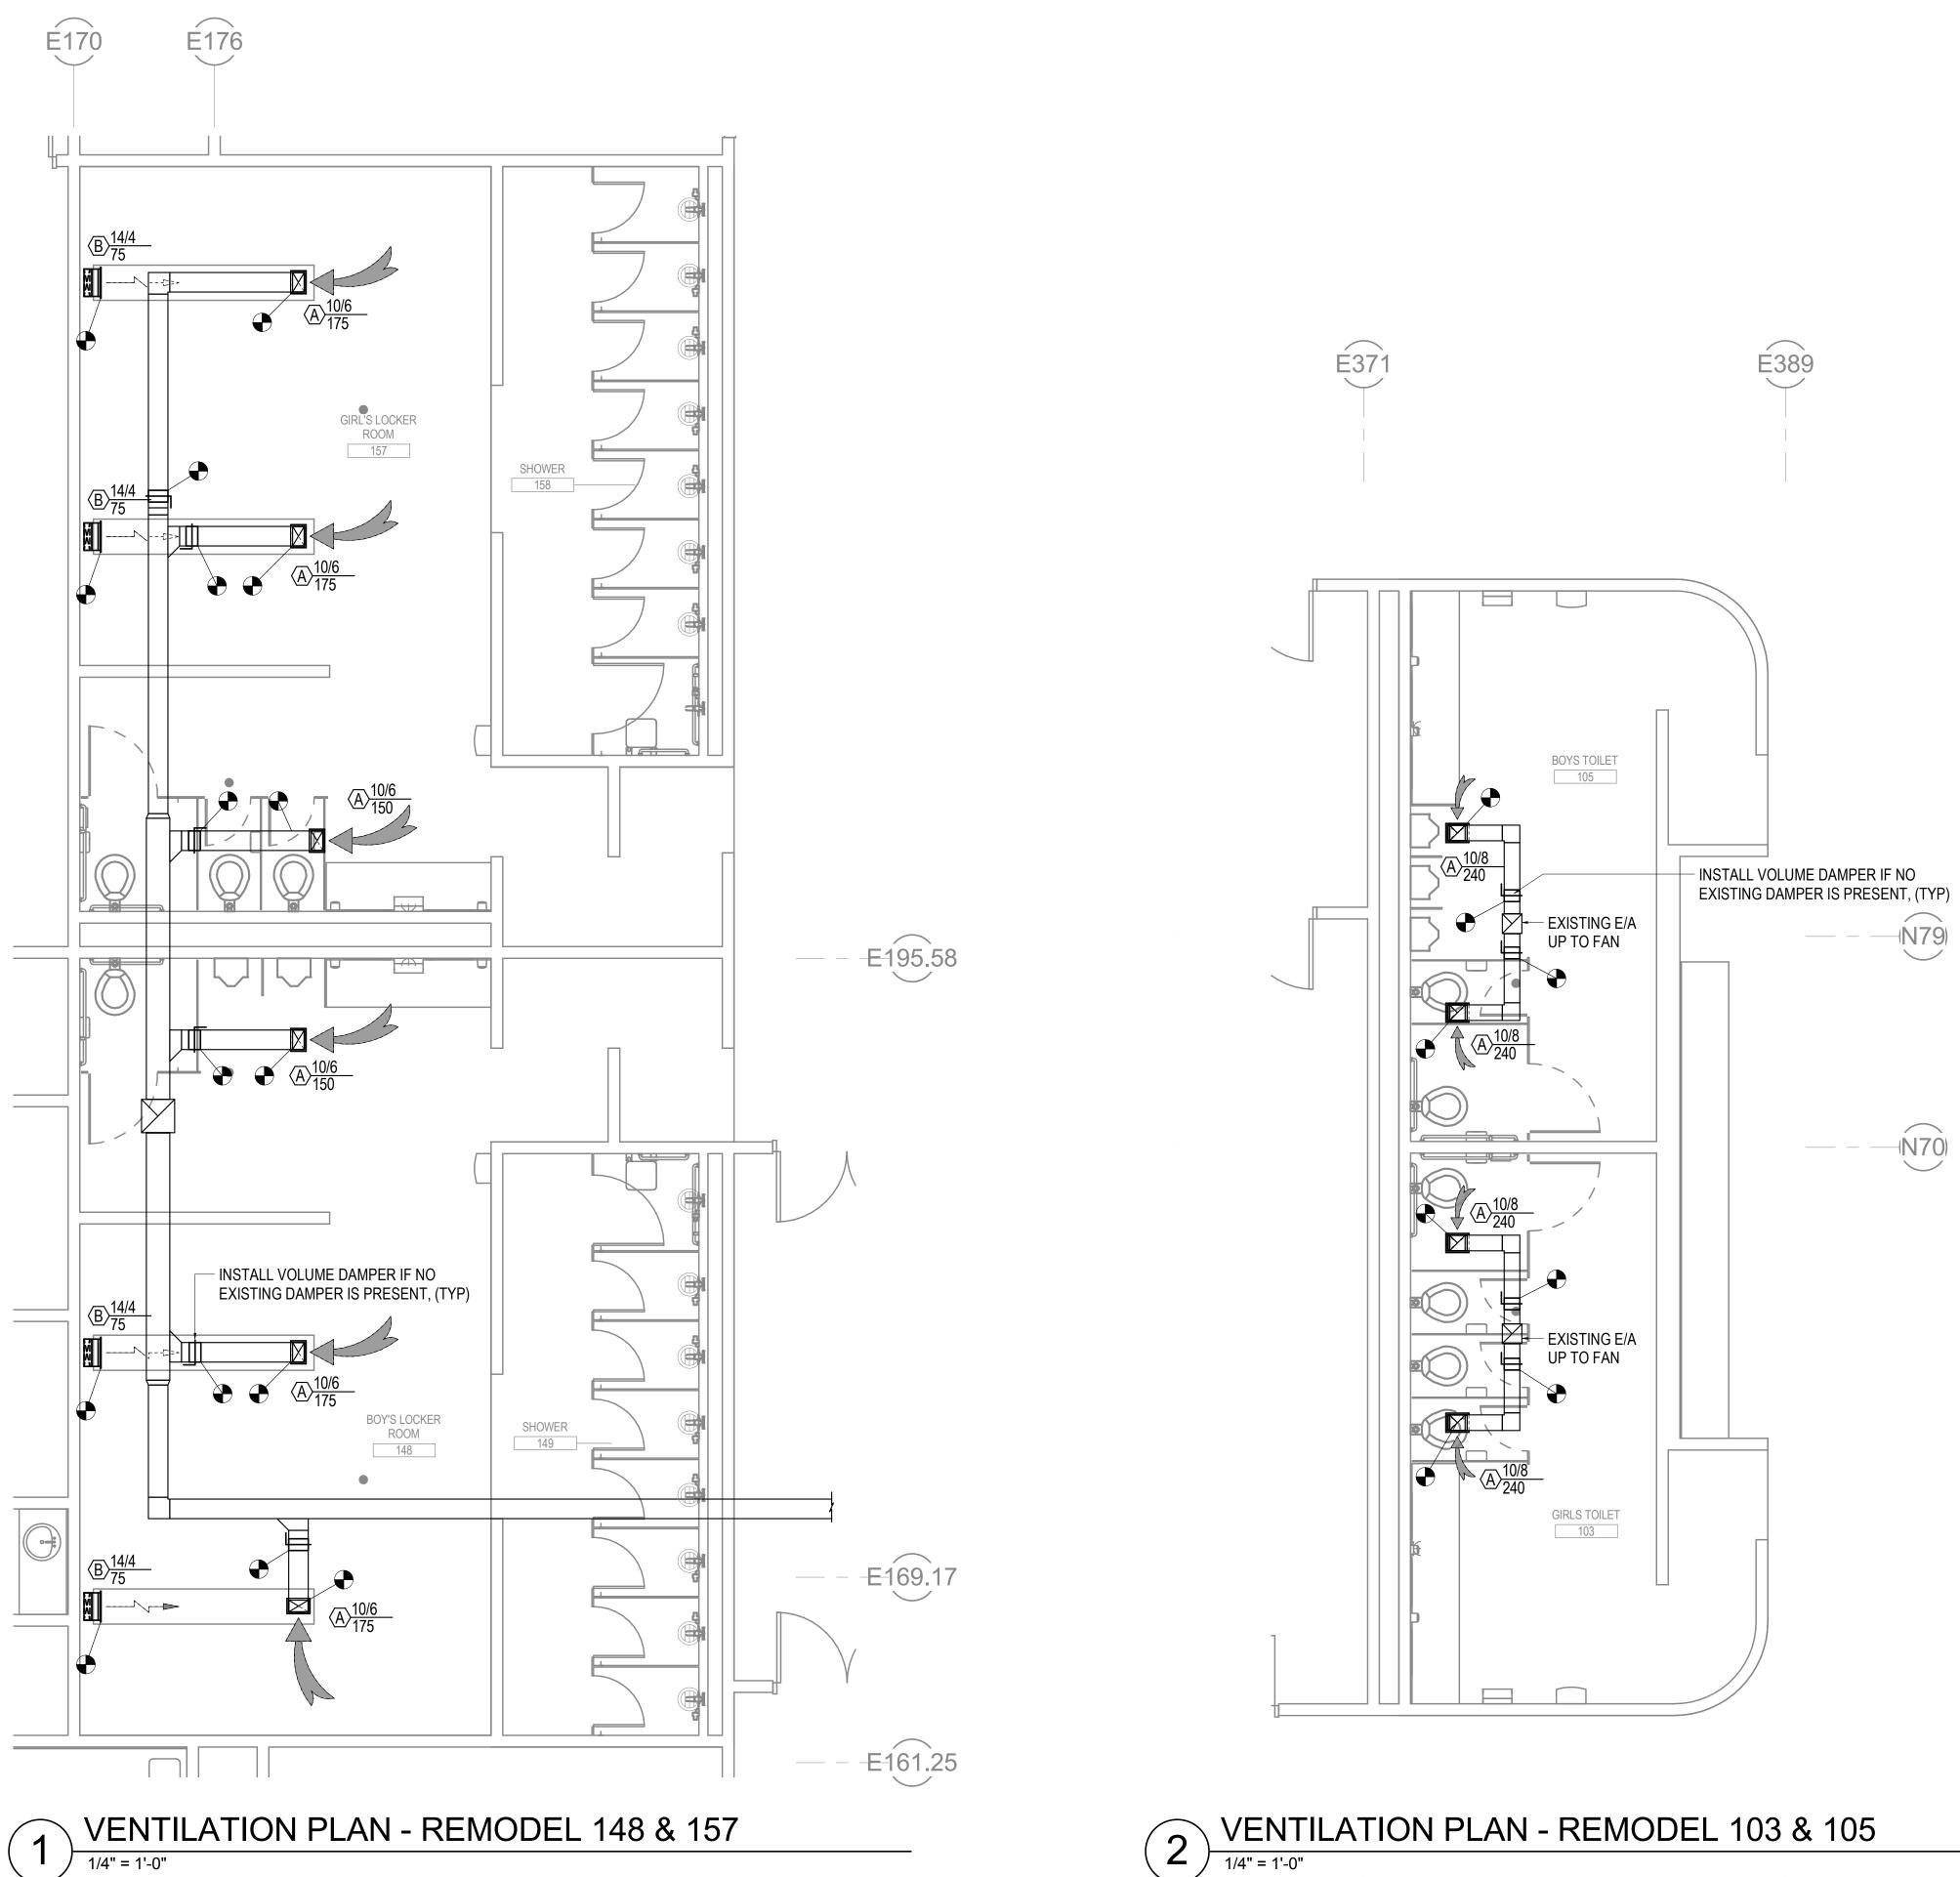

#### SUMMARY STATEMENT:

Restrooms at the Elementary and High Schools do not fully comply with current ADA codes. This project will upgrade the locker rooms and a set of restrooms within the main corridor at HHES (103,105,148, & 157) as well as the restrooms adjacent the VHS gymnasium and those located in the VHS Sophomore Hall (136, 138, 140, 150). Additive Alternate #1 scope includes replacing additional wall tile at the HHES restrooms and Add. Alt. #2 consists of recoating the existing lockers in the HHES locker rooms. Replacing the wall tile will ensure a cohesive final product and recoating the lockers will add life to the currently functional lockers.