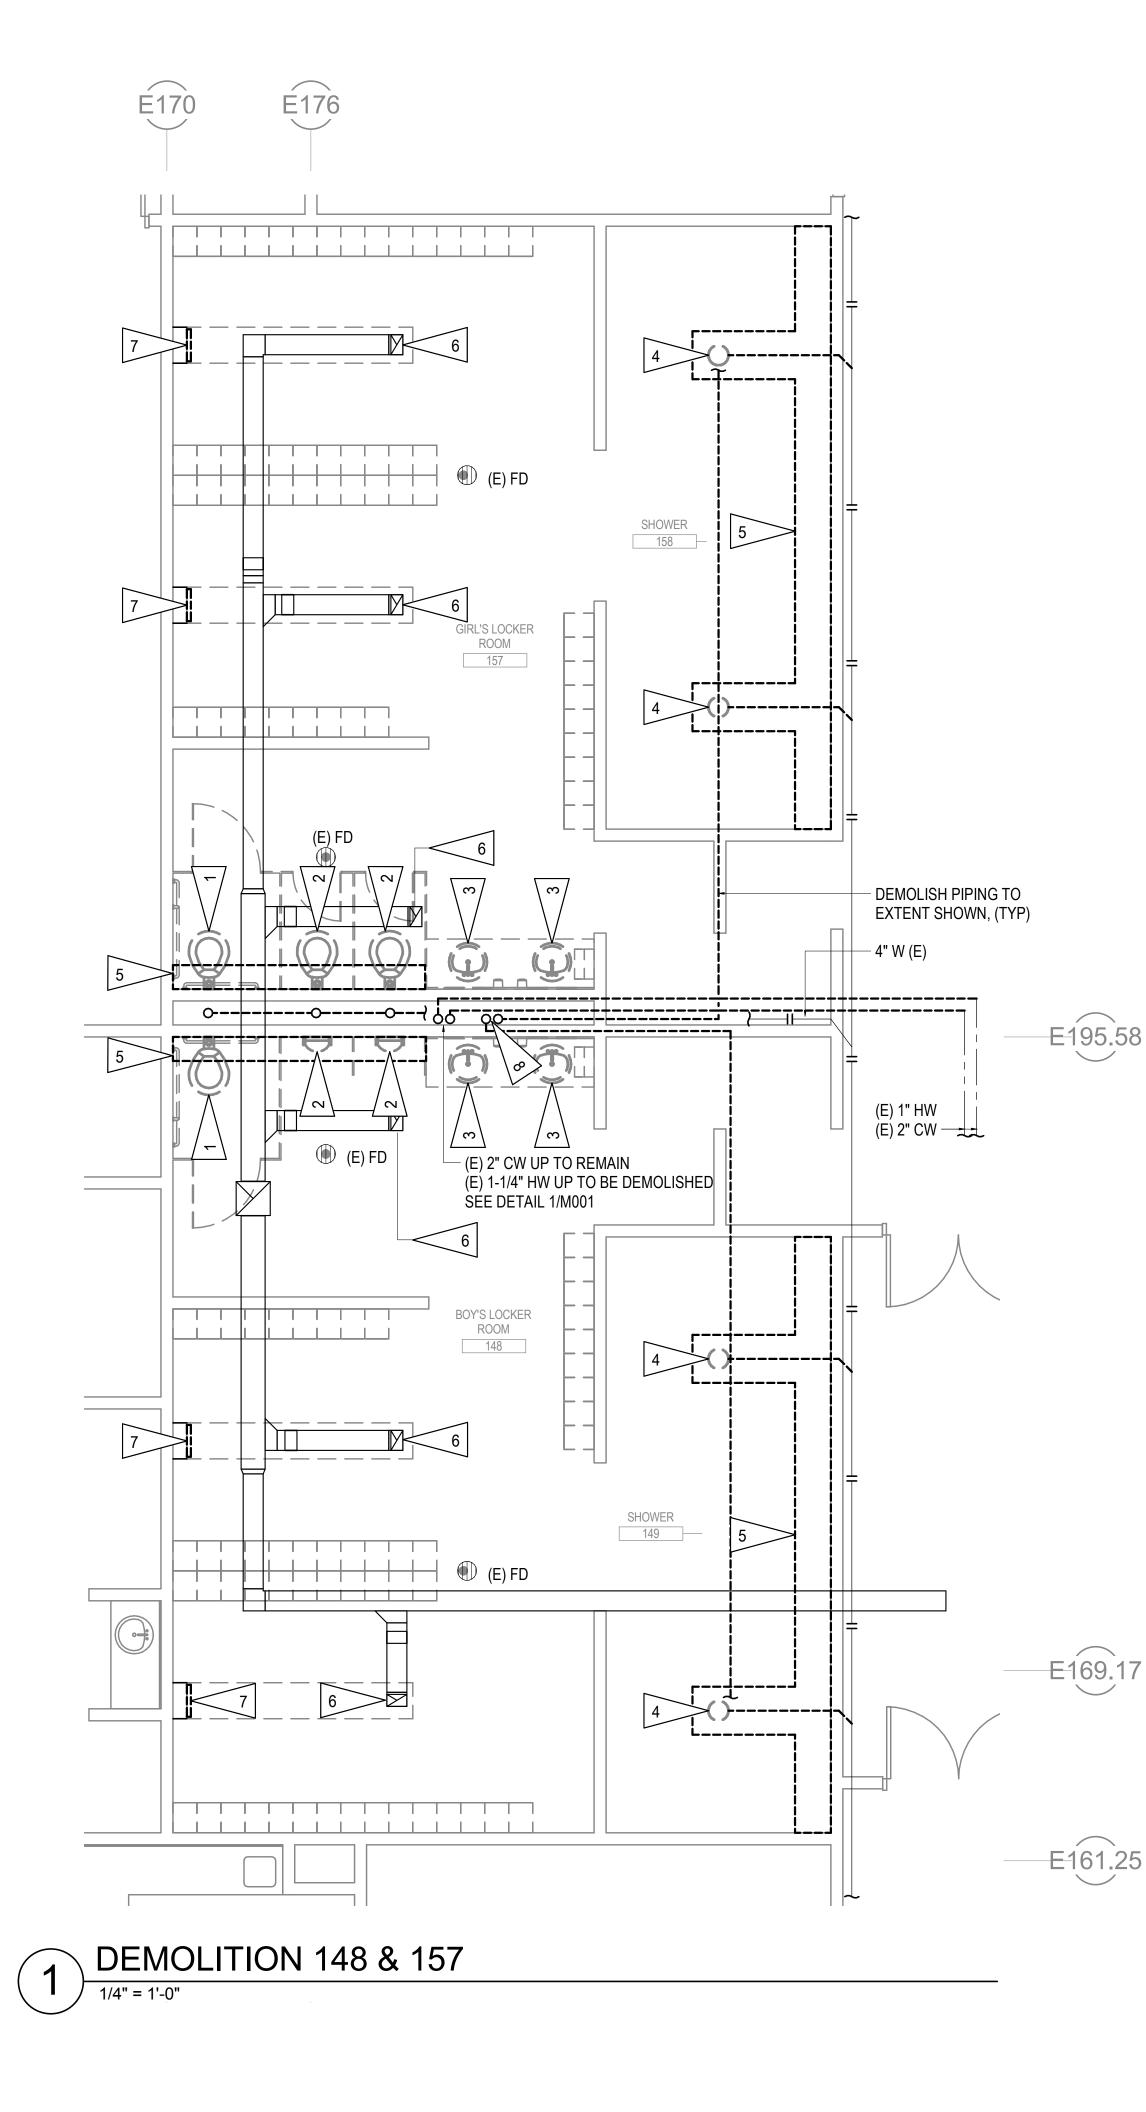

#### SUMMARY STATEMENT:

Restrooms at the Elementary and High Schools do not fully comply with current ADA codes. This project will upgrade the locker rooms and a set of restrooms within the main corridor at HHES (103,105,148, & 157) as well as the restrooms adjacent the VHS gymnasium and those located in the VHS Sophomore Hall (136, 138, 140, 150). Additive Alternate #1 scope includes replacing additional wall tile at the HHES restrooms and Add. Alt. #2 consists of recoating the existing lockers in the HHES locker rooms. Replacing the wall tile will ensure a cohesive final product and recoating the lockers will add life to the currently functional lockers.