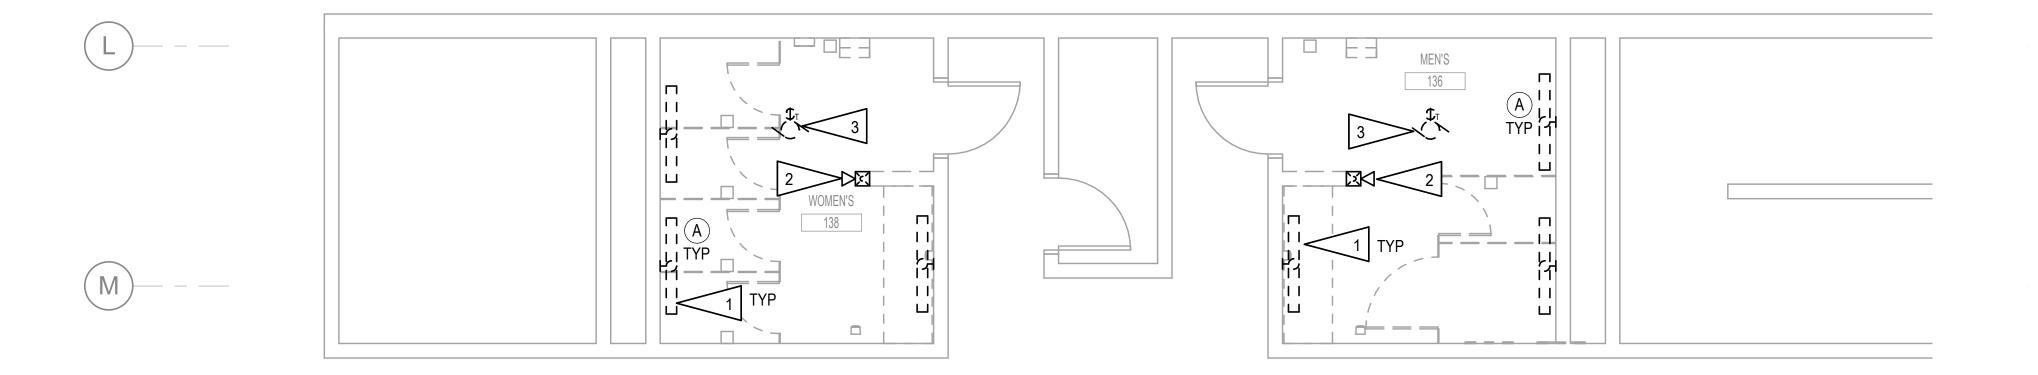

#### SUMMARY STATEMENT:

Restrooms at the Elementary and High Schools do not fully comply with current ADA codes. This project will upgrade the locker rooms and a set of restrooms within the main corridor at HHES (103,105,148, & 157) as well as the restrooms adjacent the VHS gymnasium and those located in the VHS Sophomore Hall (136, 138, 140, 150). Additive Alternate #1 scope includes replacing additional wall tile at the HHES restrooms and Add. Alt. #2 consists of recoating the existing lockers in the HHES locker rooms. Replacing the wall tile will ensure a cohesive final product and recoating the lockers will add life to the currently functional lockers.