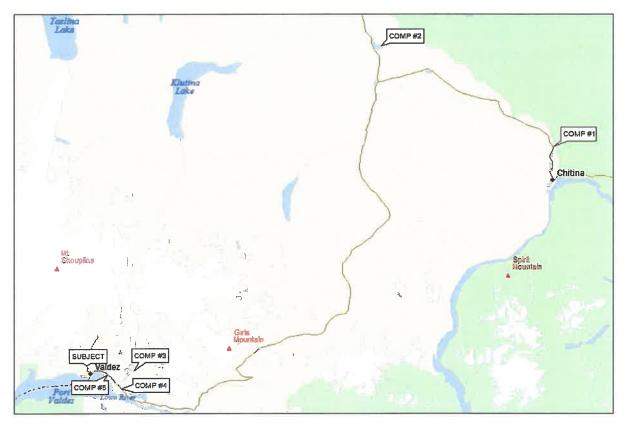

# SUMMARY STATEMENT:

The City of Valdez has recently been made aware of the University of Alaska's desire to sell some of their property within the boundaries of Valdez. The 120 acres that the City is looking to purchase consists of two adjacent parcels located alongside Mineral Creek, north of the main Valdez town site (see attached map).

A significant portion of the City of Valdez's Mineral Creek ski trails are located on these parcels. The City has maintained a land use permit with UAA for the use and maintenance of these trails since 1993. This is a 5 year permit, with a cost of \$500 per renewal. This arrangement is at the pleasure of UAA, and may be cancelled at any time. The purchase of this property will enable the Parks and Recreation department to improve and expand the trail system, as well as provide additional, year round recreational opportunities for the citizens of Valdez.