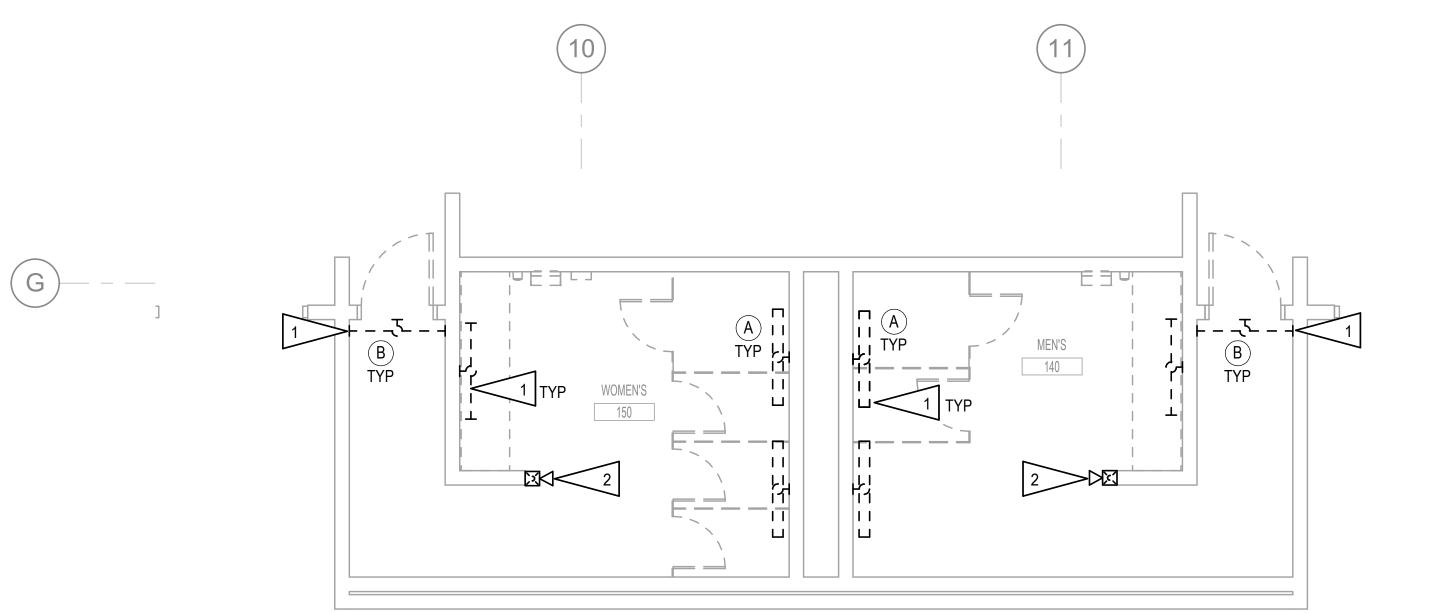

#### SUMMARY STATEMENT:

Restrooms at the Elementary and High Schools do not fully comply with current ADA codes. This project will upgrade the locker rooms and a set of restrooms within the main corridor at HHES (103,105,148, & 157) as well as the restrooms adjacent the VHS gymnasium and those located in the VHS Sophomore Hall (136, 138, 140, 150). Additive Alternate #1 scope includes replacing additional wall tile at the HHES restrooms and Add. Alt. #2 consists of recoating the existing lockers in the HHES locker rooms. Replacing the wall tile will ensure a cohesive final product and recoating the lockers will add life to the currently functional lockers.