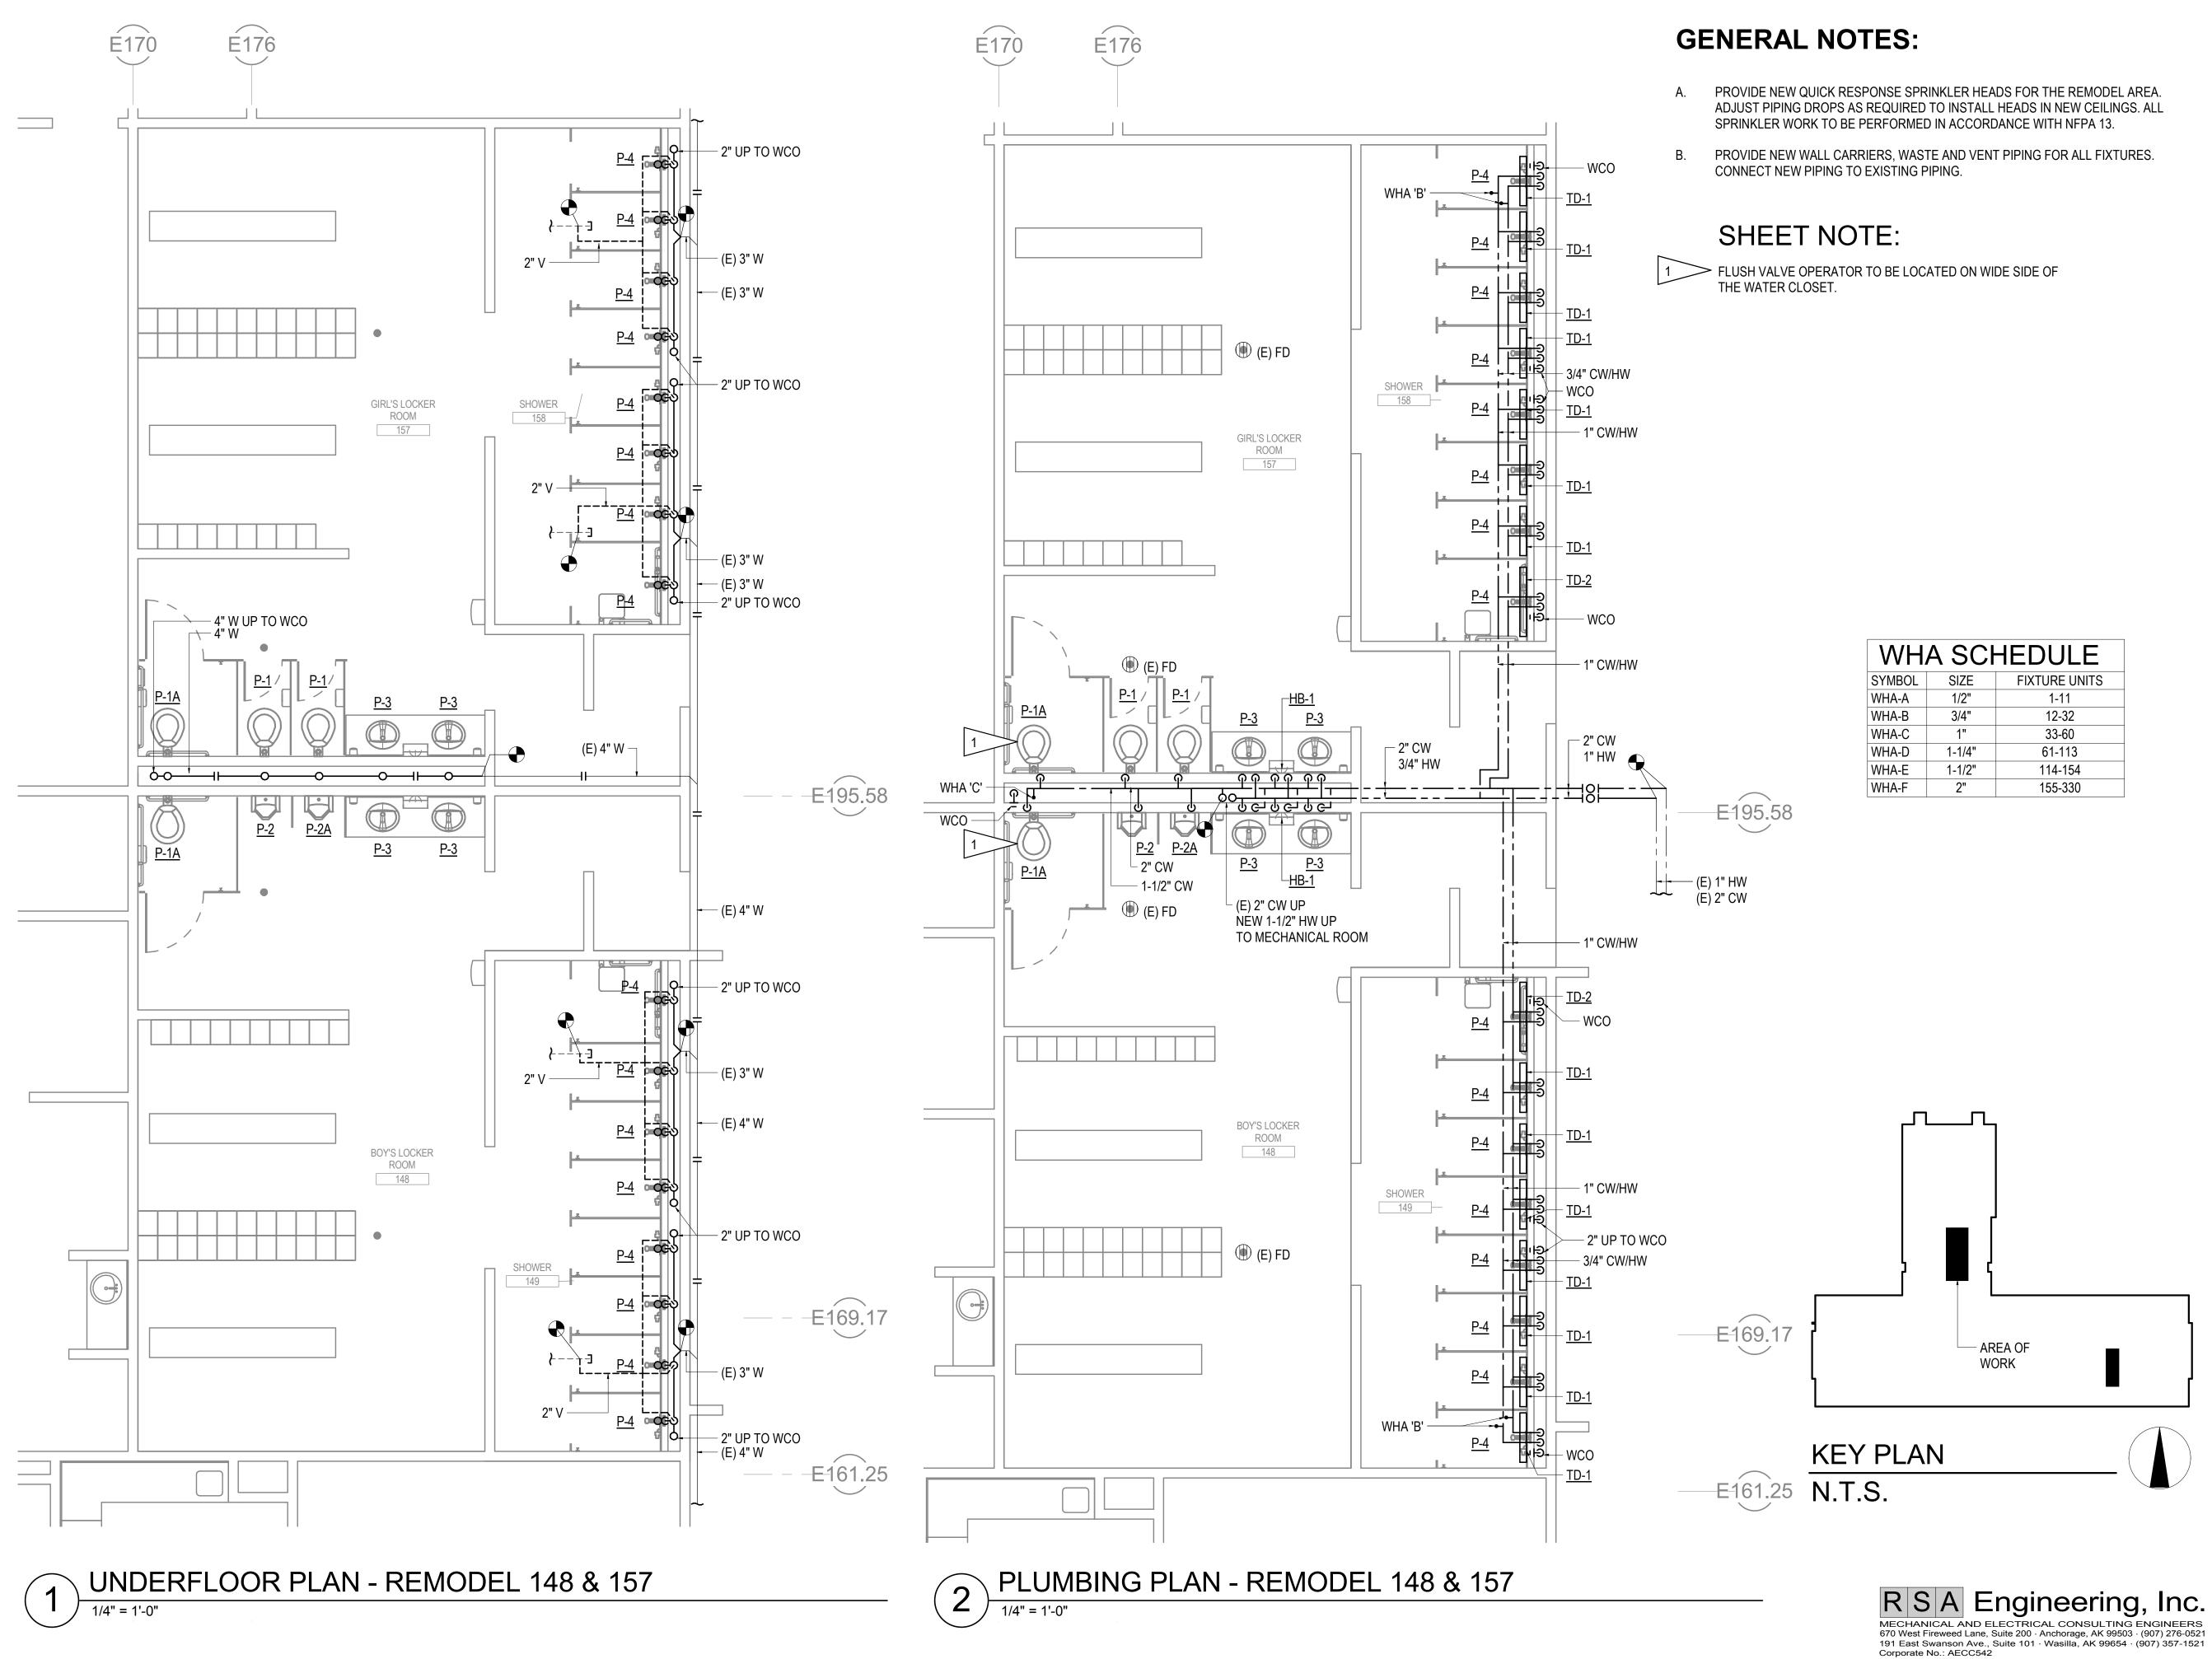

#### SUMMARY STATEMENT:

Restrooms at the Elementary and High Schools do not fully comply with current ADA codes. This project will upgrade the locker rooms and a set of restrooms within the main corridor at HHES (103,105,148, & 157) as well as the restrooms adjacent the VHS gymnasium and those located in the VHS Sophomore Hall (136, 138, 140, 150). Additive Alternate #1 scope includes replacing additional wall tile at the HHES restrooms and Add. Alt. #2 consists of recoating the existing lockers in the HHES locker rooms. Replacing the wall tile will ensure a cohesive final product and recoating the lockers will add life to the currently functional lockers.