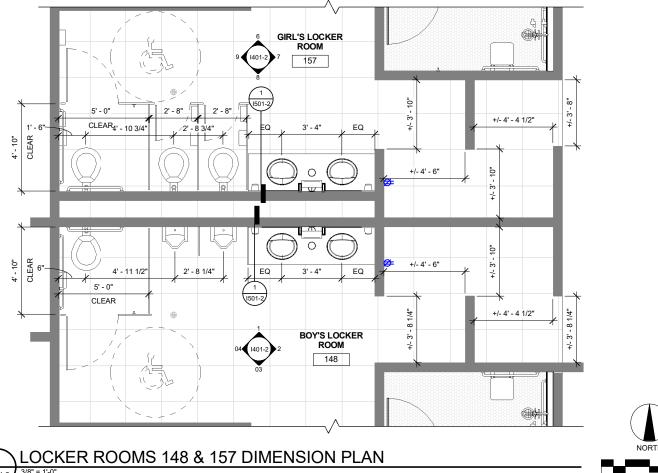

#### SUMMARY STATEMENT:

Restrooms at the Elementary and High Schools do not fully comply with current ADA codes. This project will upgrade the locker rooms and a set of restrooms within the main corridor at HHES (103,105,148, & 157) as well as the restrooms adjacent the VHS gymnasium and those located in the VHS Sophomore Hall (136, 138, 140, 150). Additive Alternate #1 scope includes replacing additional wall tile at the HHES restrooms and Add. Alt. #2 consists of recoating the existing lockers in the HHES locker rooms. Replacing the wall tile will ensure a cohesive final product and recoating the lockers will add life to the currently functional lockers.