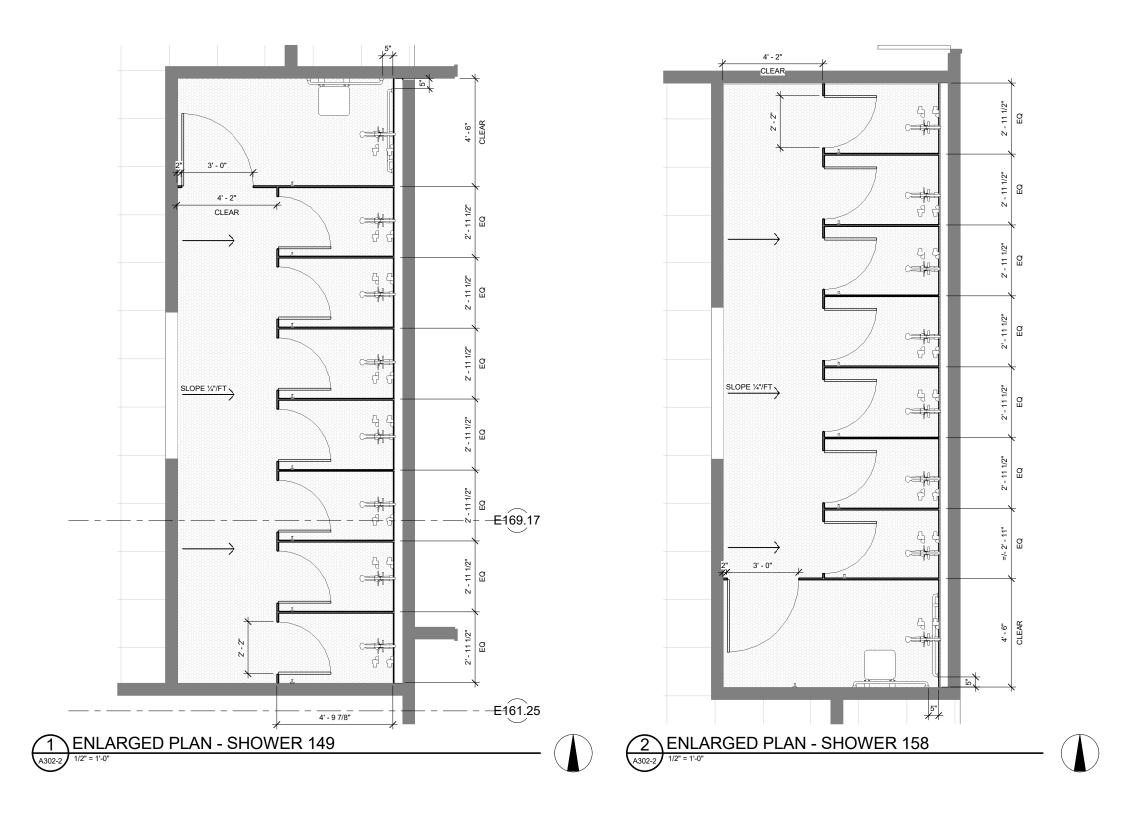

#### SUMMARY STATEMENT:

Restrooms at the Elementary and High Schools do not fully comply with current ADA codes. This project will upgrade the locker rooms and a set of restrooms within the main corridor at HHES (103,105,148, & 157) as well as the restrooms adjacent the VHS gymnasium and those located in the VHS Sophomore Hall (136, 138, 140, 150). Additive Alternate #1 scope includes replacing additional wall tile at the HHES restrooms and Add. Alt. #2 consists of recoating the existing lockers in the HHES locker rooms. Replacing the wall tile will ensure a cohesive final product and recoating the lockers will add life to the currently functional lockers.