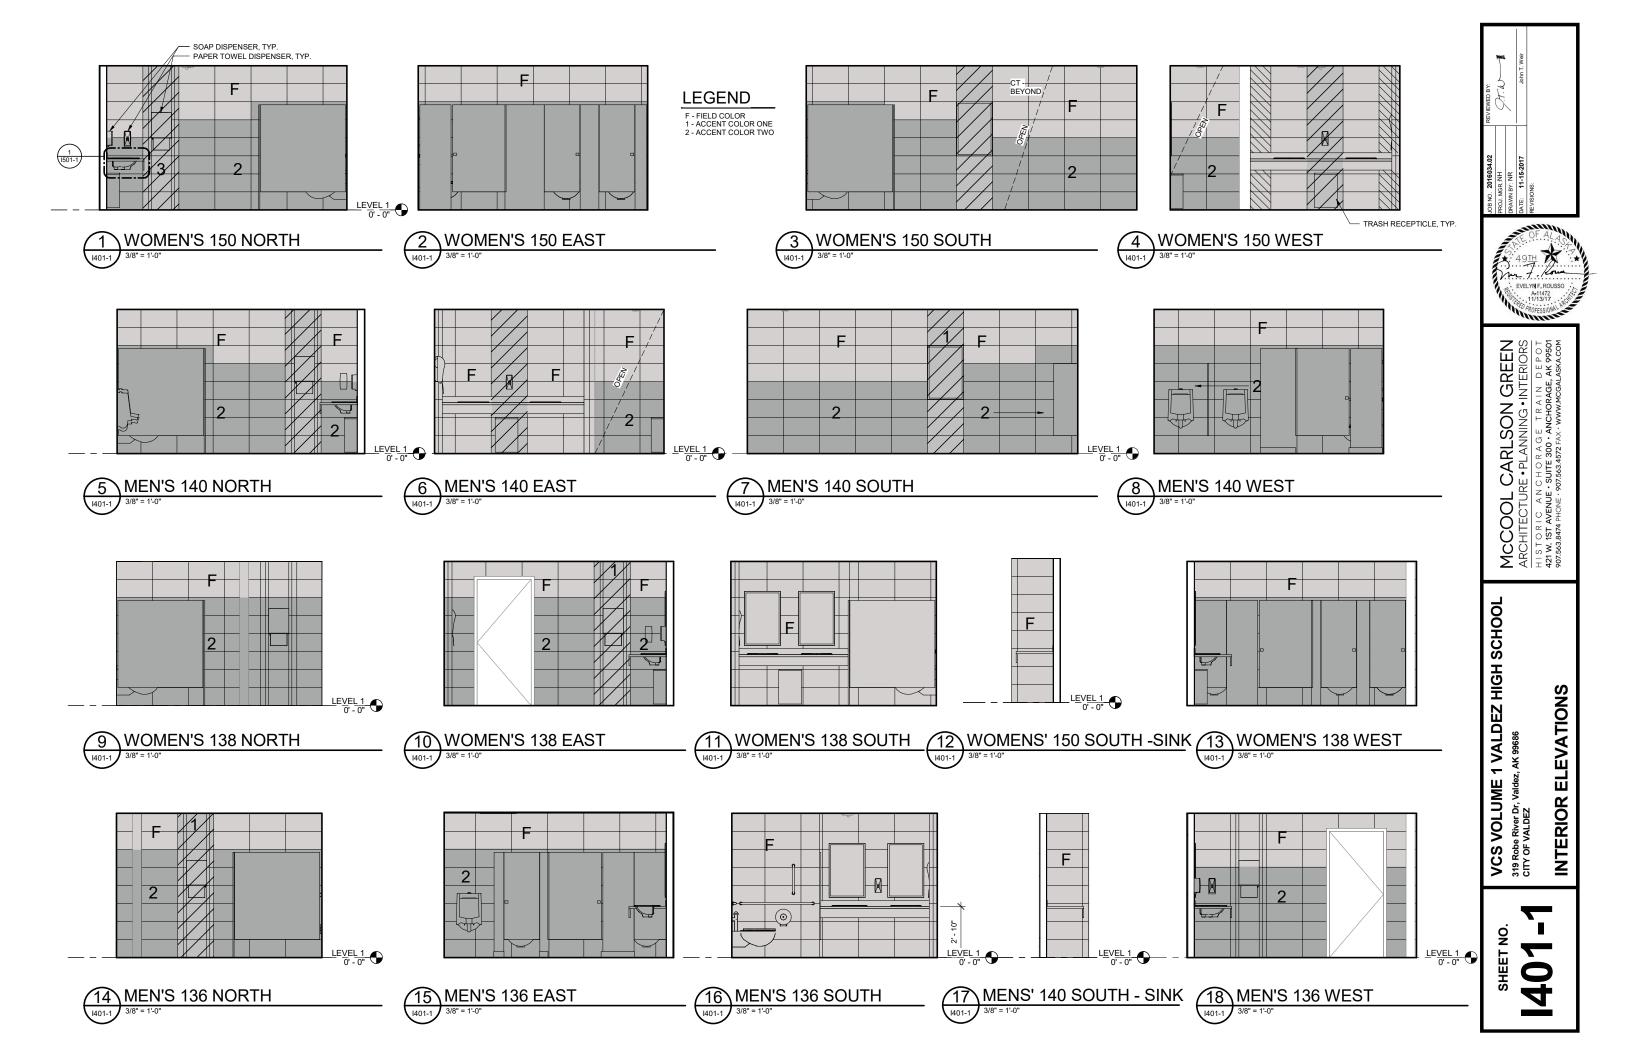

#### SUMMARY STATEMENT:

Restrooms at the Elementary and High Schools do not fully comply with current ADA codes. This project will upgrade the locker rooms and a set of restrooms within the main corridor at HHES (103,105,148, & 157) as well as the restrooms adjacent the VHS gymnasium and those located in the VHS Sophomore Hall (136, 138, 140, 150). Additive Alternate #1 scope includes replacing additional wall tile at the HHES restrooms and Add. Alt. #2 consists of recoating the existing lockers in the HHES locker rooms. Replacing the wall tile will ensure a cohesive final product and recoating the lockers will add life to the currently functional lockers.