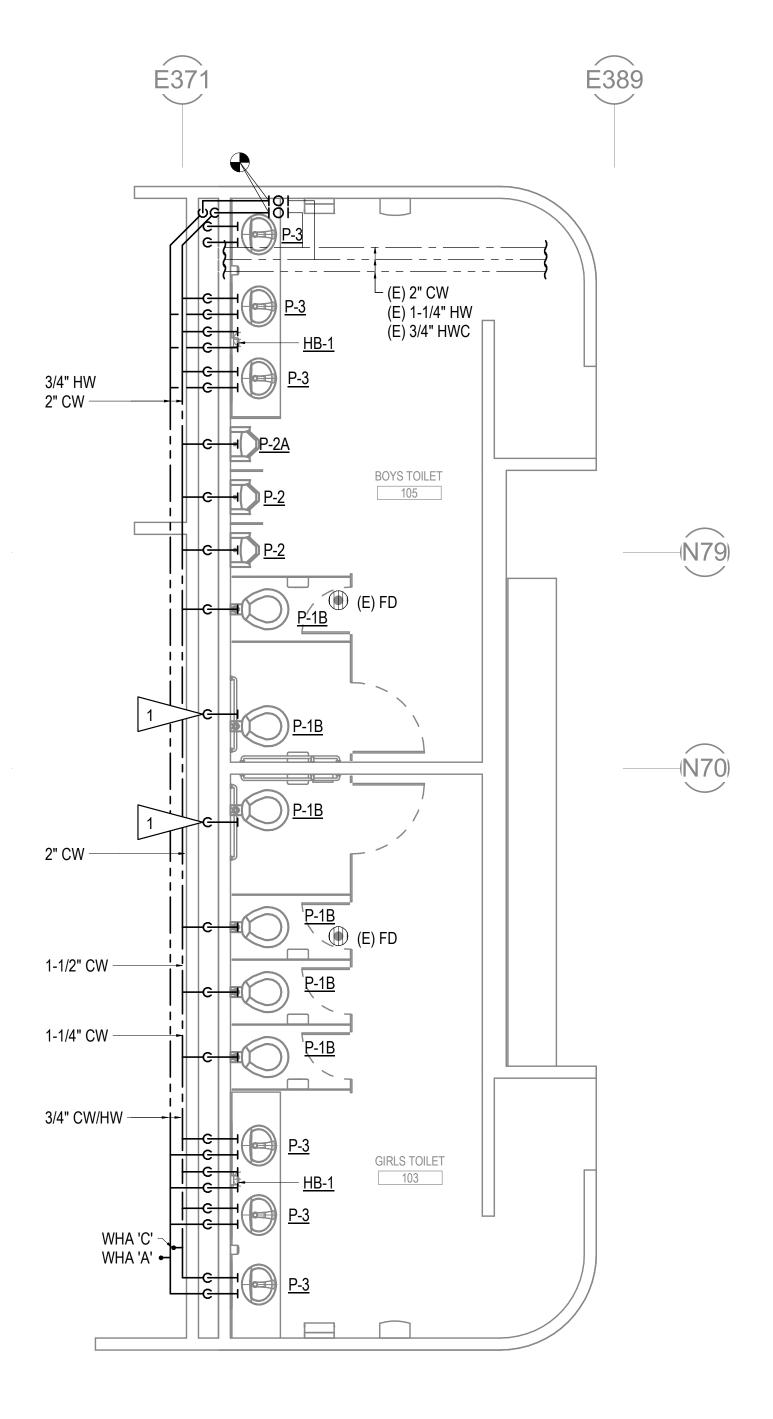

#### SUMMARY STATEMENT:

Restrooms at the Elementary and High Schools do not fully comply with current ADA codes. This project will upgrade the locker rooms and a set of restrooms within the main corridor at HHES (103,105,148, & 157) as well as the restrooms adjacent the VHS gymnasium and those located in the VHS Sophomore Hall (136, 138, 140, 150). Additive Alternate #1 scope includes replacing additional wall tile at the HHES restrooms and Add. Alt. #2 consists of recoating the existing lockers in the HHES locker rooms. Replacing the wall tile will ensure a cohesive final product and recoating the lockers will add life to the currently functional lockers.