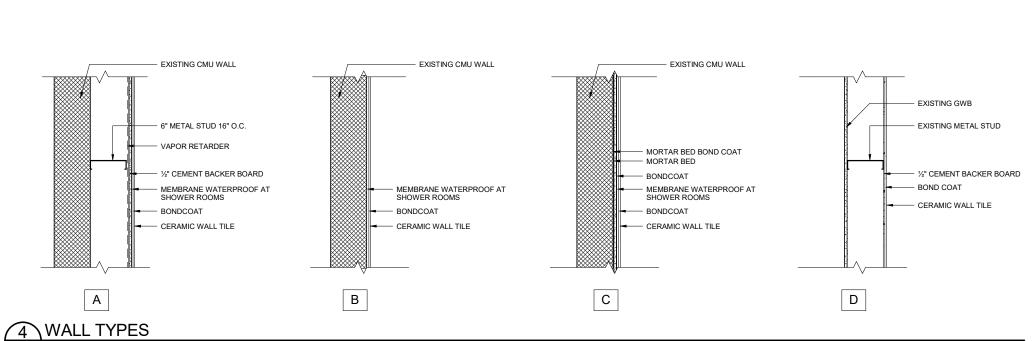

#### SUMMARY STATEMENT:

Restrooms at the Elementary and High Schools do not fully comply with current ADA codes. This project will upgrade the locker rooms and a set of restrooms within the main corridor at HHES (103,105,148, & 157) as well as the restrooms adjacent the VHS gymnasium and those located in the VHS Sophomore Hall (136, 138, 140, 150). Additive Alternate #1 scope includes replacing additional wall tile at the HHES restrooms and Add. Alt. #2 consists of recoating the existing lockers in the HHES locker rooms. Replacing the wall tile will ensure a cohesive final product and recoating the lockers will add life to the currently functional lockers.