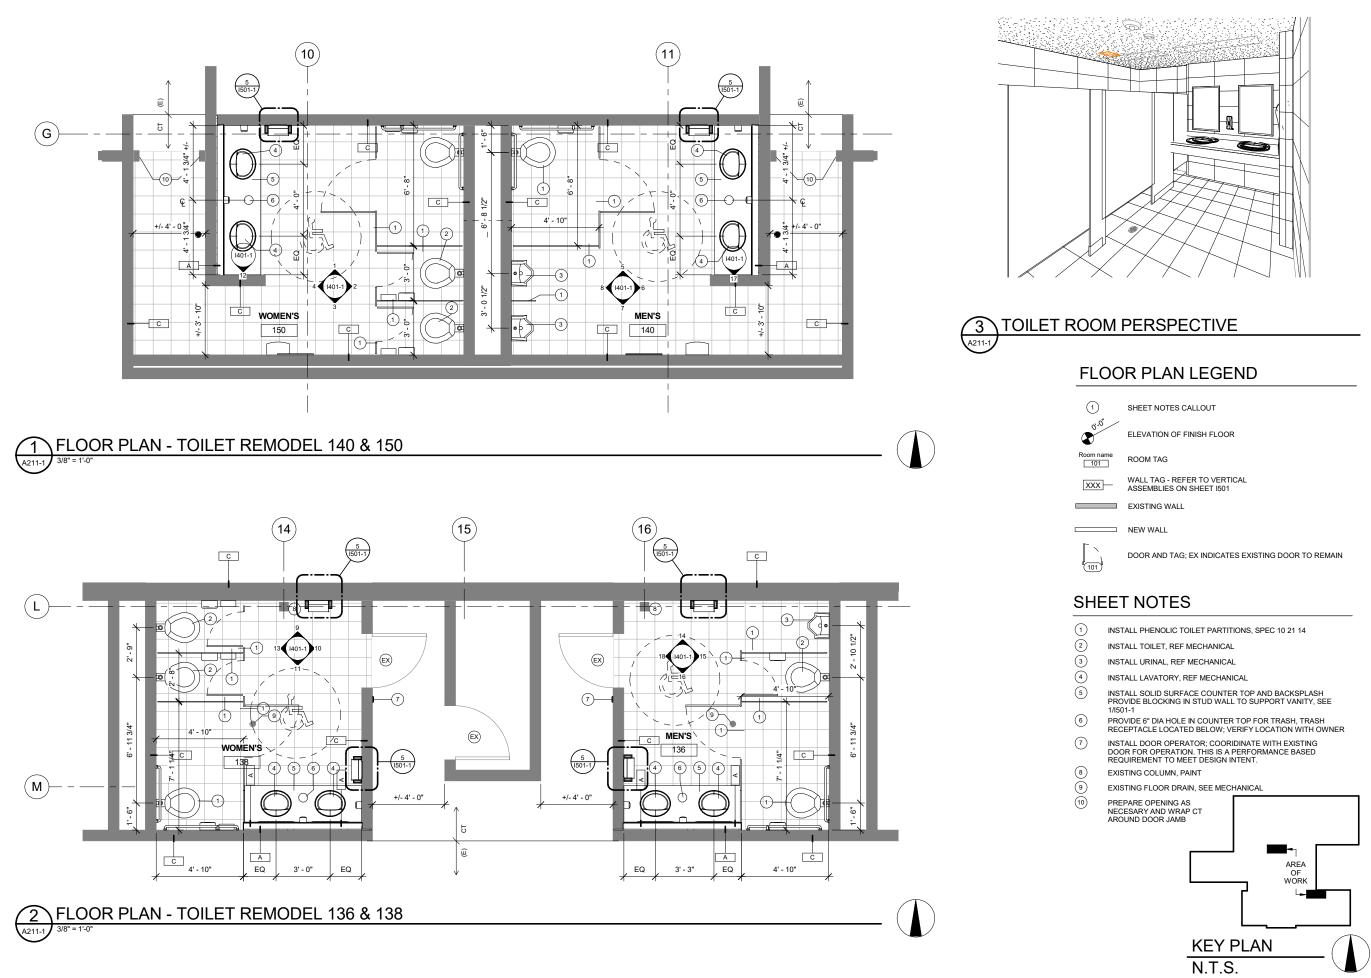

#### SUMMARY STATEMENT:

Restrooms at the Elementary and High Schools do not fully comply with current ADA codes. This project will upgrade the locker rooms and a set of restrooms within the main corridor at HHES (103,105,148, & 157) as well as the restrooms adjacent the VHS gymnasium and those located in the VHS Sophomore Hall (136, 138, 140, 150). Additive Alternate #1 scope includes replacing additional wall tile at the HHES restrooms and Add. Alt. #2 consists of recoating the existing lockers in the HHES locker rooms. Replacing the wall tile will ensure a cohesive final product and recoating the lockers will add life to the currently functional lockers.