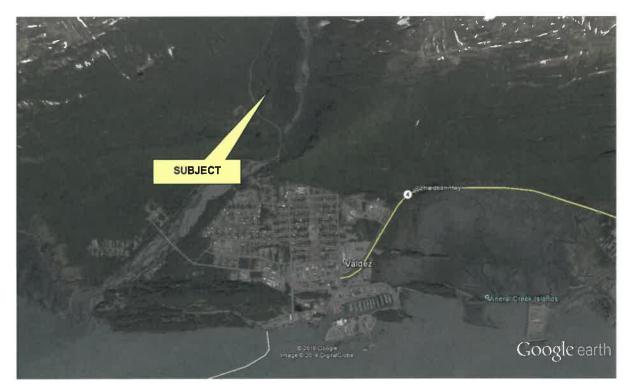

# SUMMARY STATEMENT:

The City of Valdez has recently been made aware of the University of Alaska's desire to sell some of their property within the boundaries of Valdez. The 120 acres that the City is looking to purchase consists of two adjacent parcels located alongside Mineral Creek, north of the main Valdez town site (see attached map).