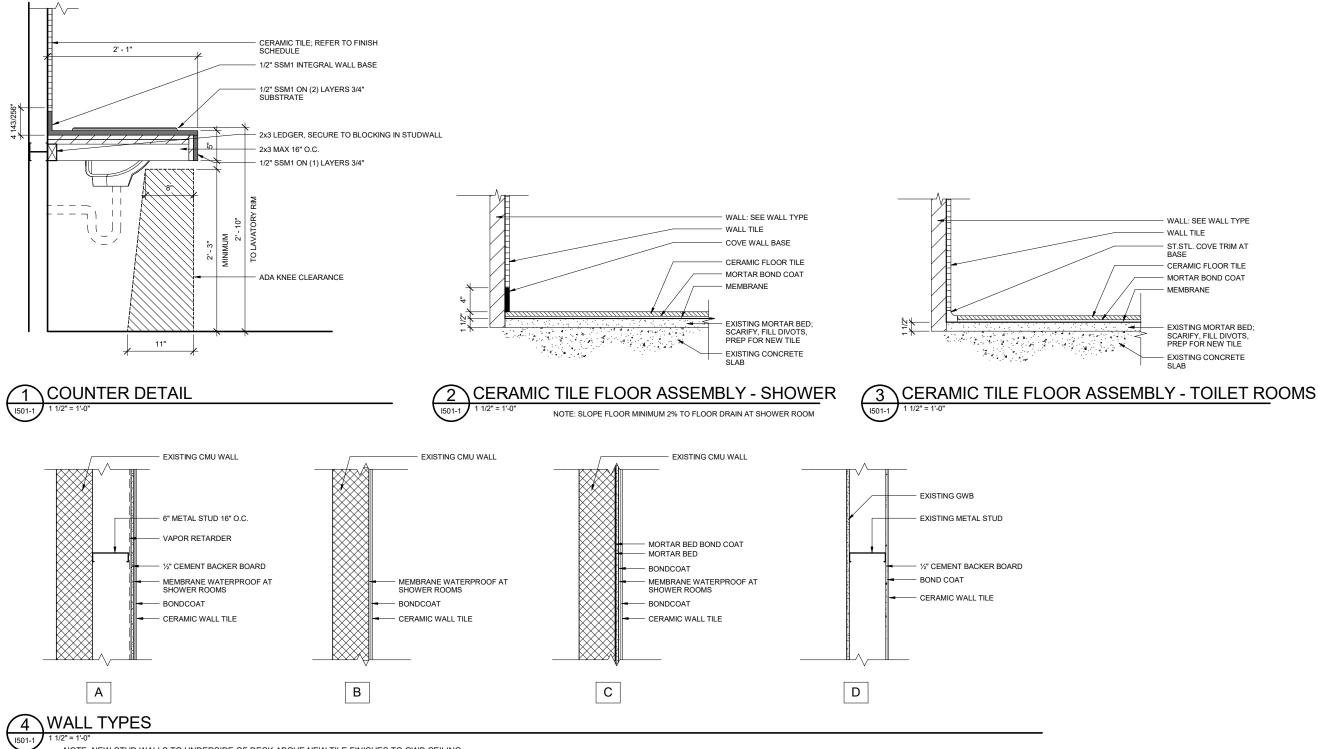

#### SUMMARY STATEMENT:

Restrooms at the Elementary and High Schools do not fully comply with current ADA codes. This project will upgrade the locker rooms and a set of restrooms within the main corridor at HHES (103,105,148, & 157) as well as the restrooms adjacent the VHS gymnasium and those located in the VHS Sophomore Hall (136, 138, 140, 150). Additive Alternate #1 scope includes replacing additional wall tile at the HHES restrooms and Add. Alt. #2 consists of recoating the existing lockers in the HHES locker rooms. Replacing the wall tile will ensure a cohesive final product and recoating the lockers will add life to the currently functional lockers.