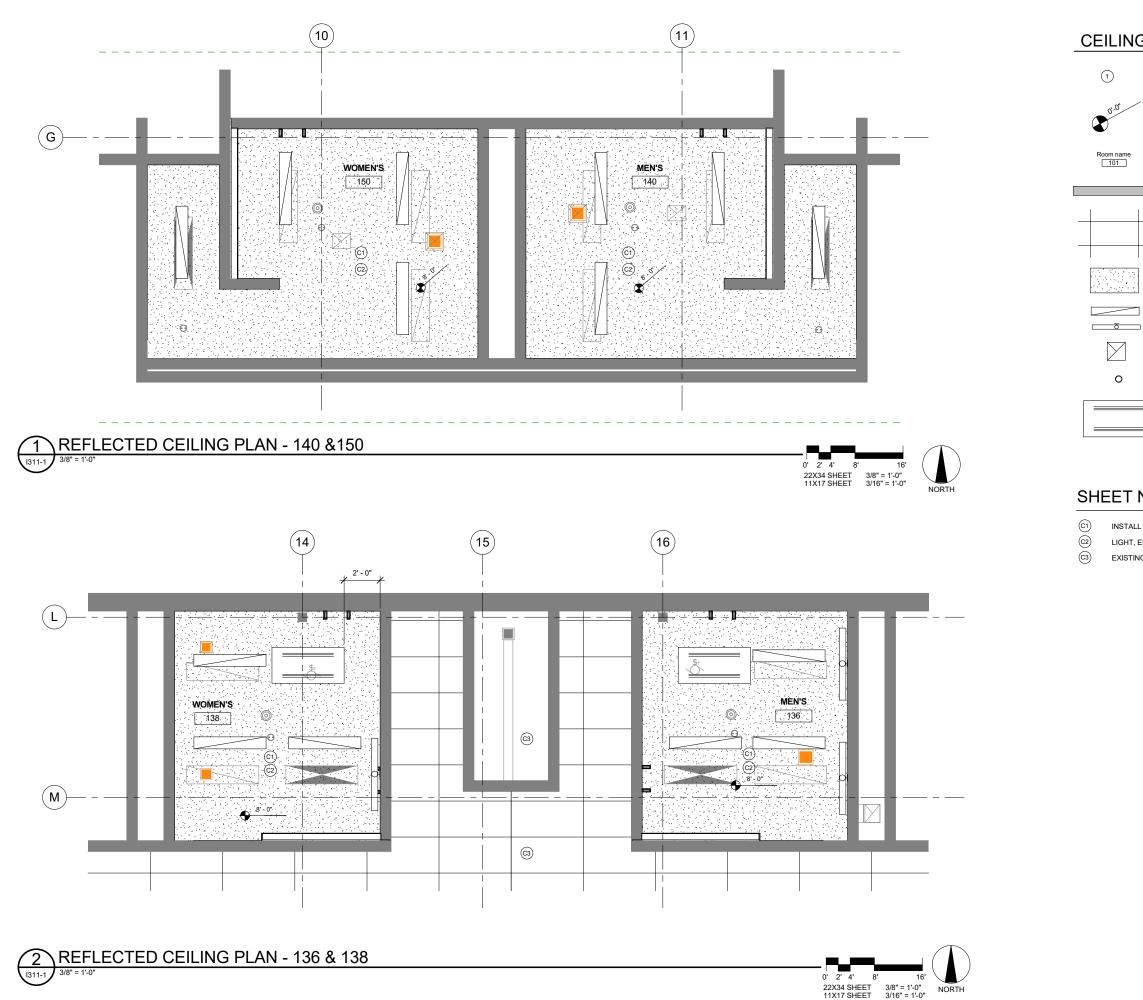

#### SUMMARY STATEMENT:

Restrooms at the Elementary and High Schools do not fully comply with current ADA codes. This project will upgrade the locker rooms and a set of restrooms within the main corridor at HHES (103,105,148, & 157) as well as the restrooms adjacent the VHS gymnasium and those located in the VHS Sophomore Hall (136, 138, 140, 150). Additive Alternate #1 scope includes replacing additional wall tile at the HHES restrooms and Add. Alt. #2 consists of recoating the existing lockers in the HHES locker rooms. Replacing the wall tile will ensure a cohesive final product and recoating the lockers will add life to the currently functional lockers.