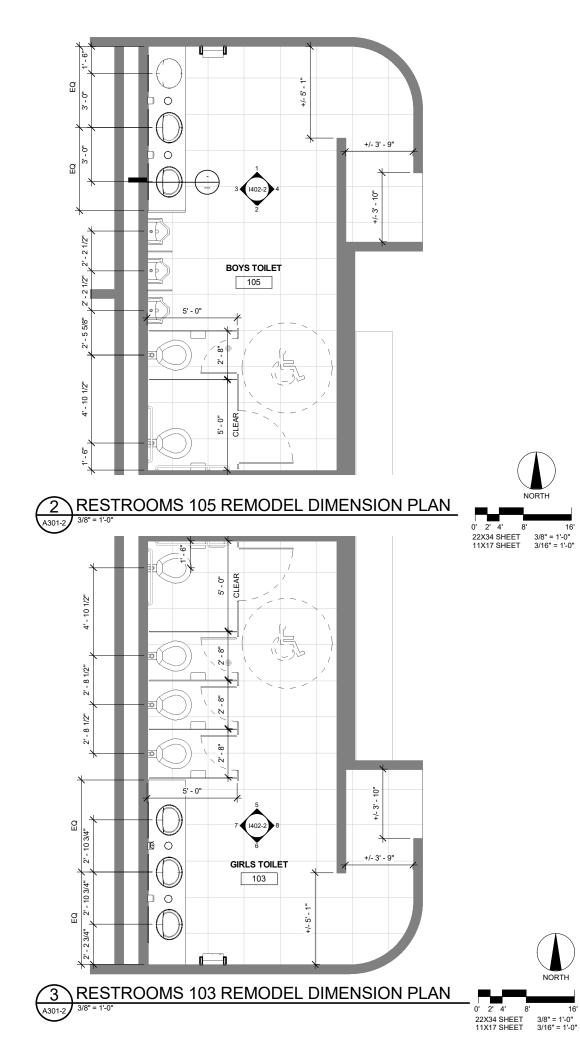

#### SUMMARY STATEMENT:

Restrooms at the Elementary and High Schools do not fully comply with current ADA codes. This project will upgrade the locker rooms and a set of restrooms within the main corridor at HHES (103,105,148, & 157) as well as the restrooms adjacent the VHS gymnasium and those located in the VHS Sophomore Hall (136, 138, 140, 150). Additive Alternate #1 scope includes replacing additional wall tile at the HHES restrooms and Add. Alt. #2 consists of recoating the existing lockers in the HHES locker rooms. Replacing the wall tile will ensure a cohesive final product and recoating the lockers will add life to the currently functional lockers.