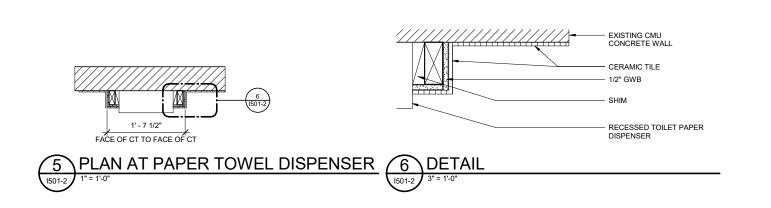

#### SUMMARY STATEMENT:

Restrooms at the Elementary and High Schools do not fully comply with current ADA codes. This project will upgrade the locker rooms and a set of restrooms within the main corridor at HHES (103,105,148, & 157) as well as the restrooms adjacent the VHS gymnasium and those located in the VHS Sophomore Hall (136, 138, 140, 150). Additive Alternate #1 scope includes replacing additional wall tile at the HHES restrooms and Add. Alt. #2 consists of recoating the existing lockers in the HHES locker rooms. Replacing the wall tile will ensure a cohesive final product and recoating the lockers will add life to the currently functional lockers.