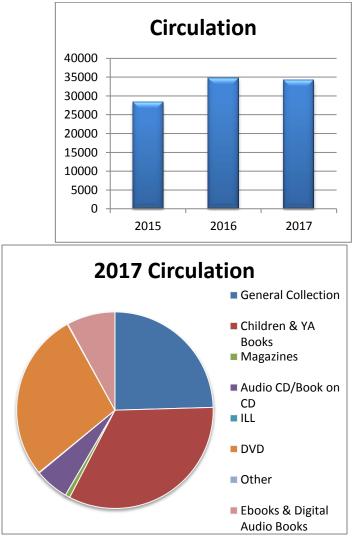

2017 Valdez Parks, Recreation and Cultural Services Year End Report

SUBMITTED BY: Marcie Robertson, Acting PRCS Director

# **SUMMARY STATEMENT:**

Attached is the Parks, Recreation and Cultural Services 2017 Year End Report for Library, Civic Center, Parks Maintenance and Recreation for City Council review.

| OF VALDEZ ALAUS            | SKA                                     |                   |               |              | 212 Chenega Ave.<br>Valdez, AK 99686 |
|----------------------------|-----------------------------------------|-------------------|---------------|--------------|--------------------------------------|
| 98 OFTUNITIES IN EVERY SHE |                                         |                   |               |              |                                      |
| File #:                    | 18-0091                                 | Version: 1        |               |              |                                      |
| Туре:                      | Report                                  | St                | atus:         | Agenda Ready |                                      |
| File created:              | 2/15/2018                               | In                | control:      | City Council |                                      |
| On agenda:                 | 2/20/2018                               | Fi                | nal action:   |              |                                      |
| Title:                     | Alaskan Greene                          | ery Commercial Ma | rijuana Inspe | ction Report |                                      |
| Sponsors:                  |                                         |                   |               |              |                                      |
| Indexes:                   |                                         |                   |               |              |                                      |
| Code sections:             |                                         |                   |               |              |                                      |
| Attachments:               | Alaskan Greenery MJ Inspection [2.1.pdf |                   |               |              |                                      |
| Date                       | Ver. Action By                          |                   | Act           | ion          | Result                               |