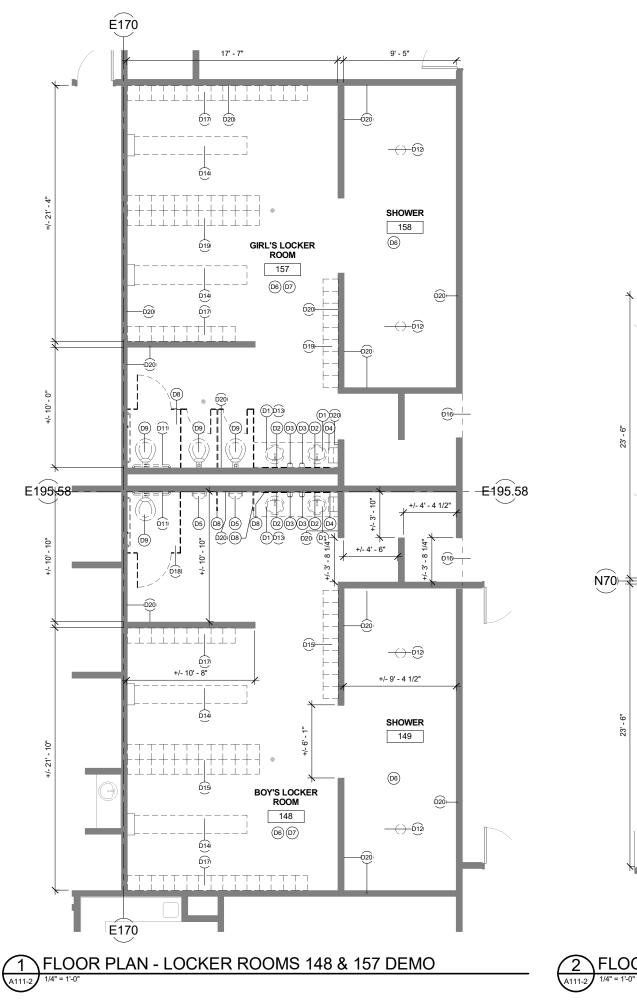

#### SUMMARY STATEMENT:

Restrooms at the Elementary and High Schools do not fully comply with current ADA codes. This project will upgrade the locker rooms and a set of restrooms within the main corridor at HHES (103,105,148, & 157) as well as the restrooms adjacent the VHS gymnasium and those located in the VHS Sophomore Hall (136, 138, 140, 150). Additive Alternate #1 scope includes replacing additional wall tile at the HHES restrooms and Add. Alt. #2 consists of recoating the existing lockers in the HHES locker rooms. Replacing the wall tile will ensure a cohesive final product and recoating the lockers will add life to the currently functional lockers.