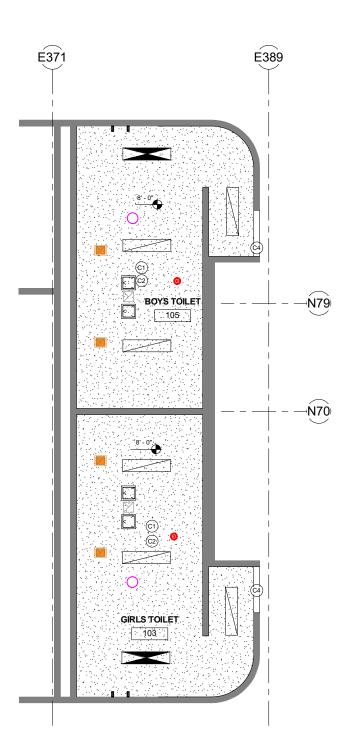

#### SUMMARY STATEMENT:

Restrooms at the Elementary and High Schools do not fully comply with current ADA codes. This project will upgrade the locker rooms and a set of restrooms within the main corridor at HHES (103,105,148, & 157) as well as the restrooms adjacent the VHS gymnasium and those located in the VHS Sophomore Hall (136, 138, 140, 150). Additive Alternate #1 scope includes replacing additional wall tile at the HHES restrooms and Add. Alt. #2 consists of recoating the existing lockers in the HHES locker rooms. Replacing the wall tile will ensure a cohesive final product and recoating the lockers will add life to the currently functional lockers.