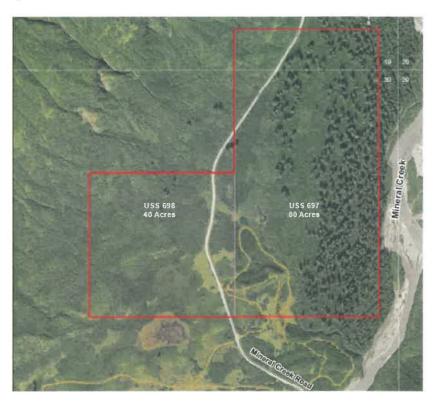

# ITEM TITLE:

#18-06 - Authorizing the Purchase of a 120 Acre Tract of USS 697 and USS 698 from the University of Alaska in the Amount of \$186,000

**SUBMITTED BY:** Paul Nylund - Interim Director, Community Development

# SUMMARY STATEMENT:

The City of Valdez has recently been made aware of the University of Alaska's desire to sell some of their property within the boundaries of Valdez. The 120 acres that the City is looking to purchase consists of two adjacent parcels located alongside Mineral Creek, north of the main Valdez town site (see attached map).

A significant portion of the City of Valdez's Mineral Creek ski trails are located on these parcels. The City has maintained a land use permit with UAA for the use and maintenance of these trails since 1993. This is a 5 year permit, with a cost of \$500 per renewal. This arrangement is at the pleasure of UAA, and may be cancelled at any time. The purchase of this property will enable the Parks and Recreation department to improve and expand the trail system, as well as provide additional, year round recreational opportunities for the citizens of Valdez.