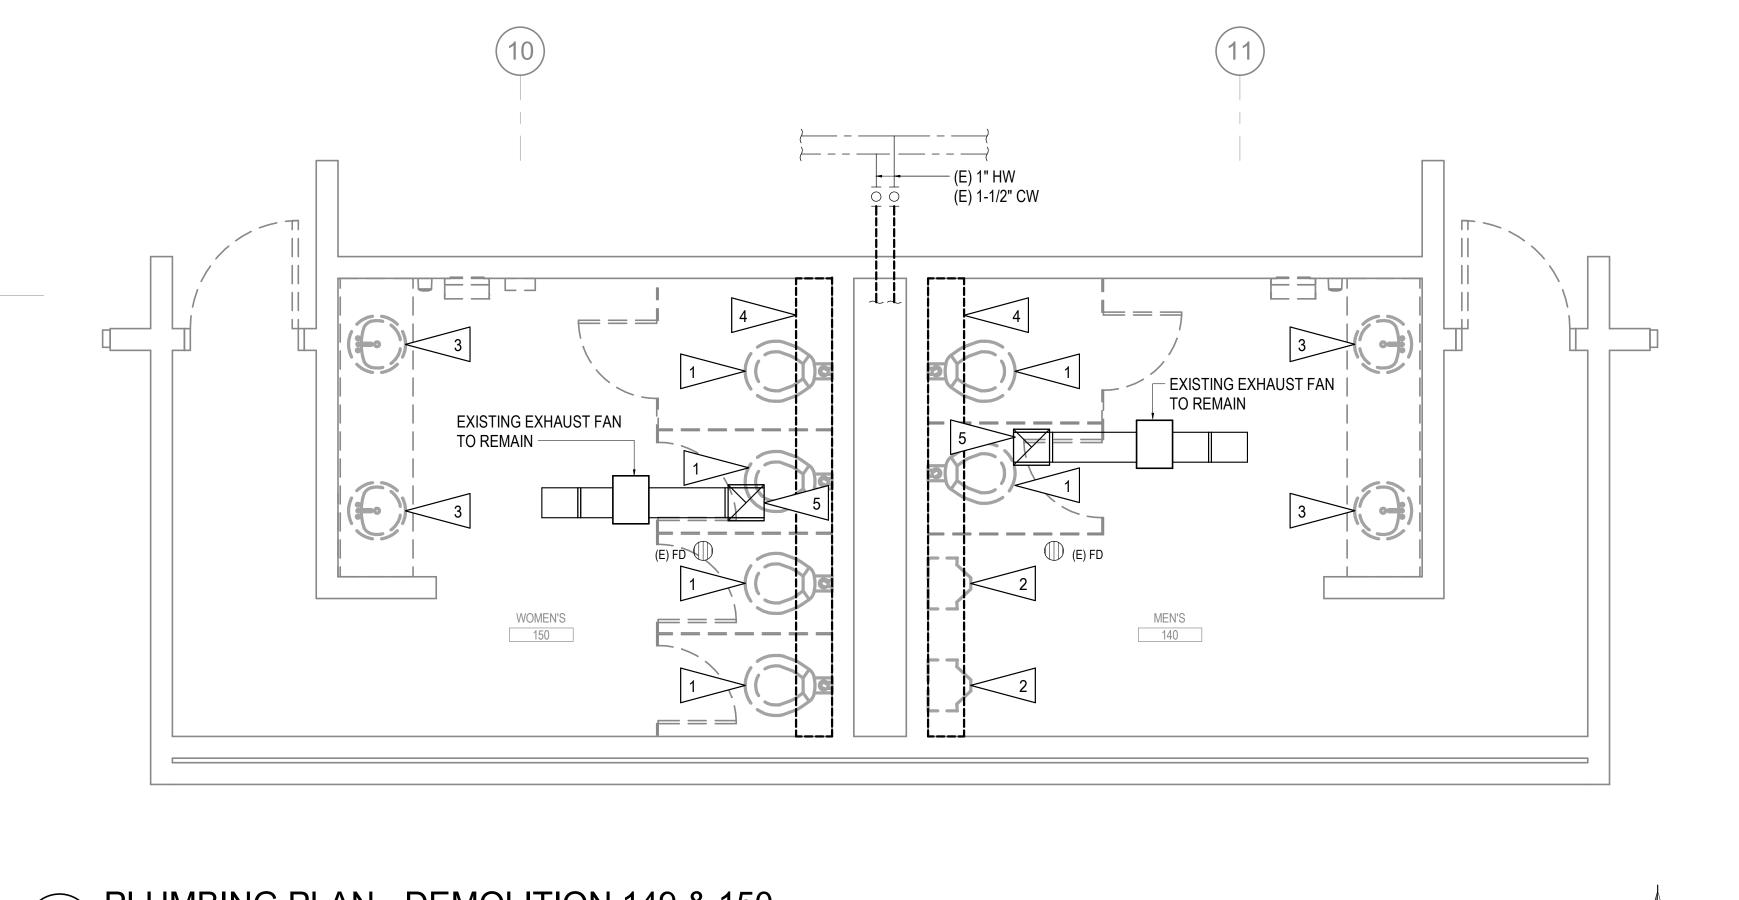

#### SUMMARY STATEMENT:

Restrooms at the Elementary and High Schools do not fully comply with current ADA codes. This project will upgrade the locker rooms and a set of restrooms within the main corridor at HHES (103,105,148, & 157) as well as the restrooms adjacent the VHS gymnasium and those located in the VHS Sophomore Hall (136, 138, 140, 150). Additive Alternate #1 scope includes replacing additional wall tile at the HHES restrooms and Add. Alt. #2 consists of recoating the existing lockers in the HHES locker rooms. Replacing the wall tile will ensure a cohesive final product and recoating the lockers will add life to the currently functional lockers.