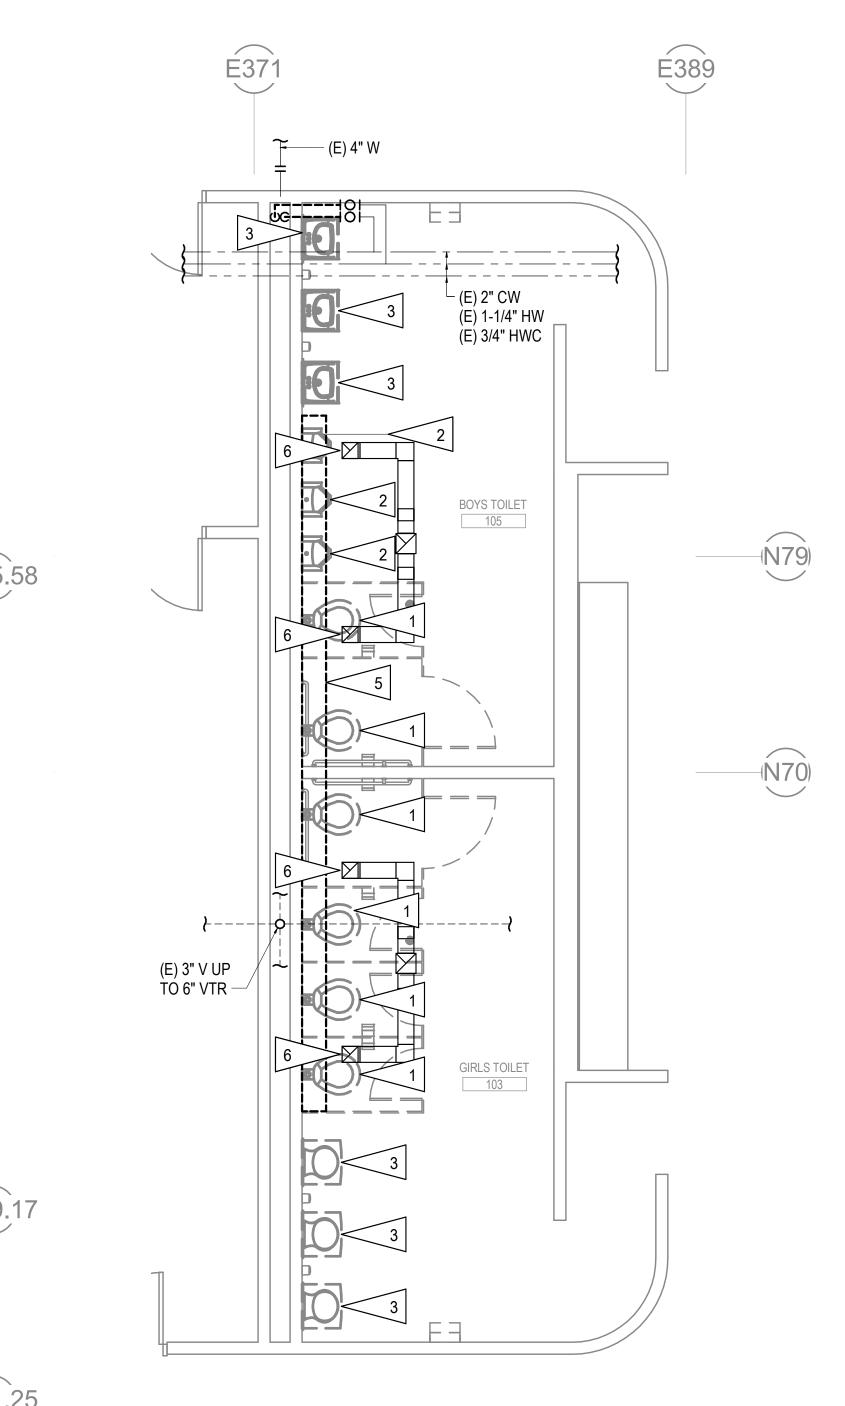

#### SUMMARY STATEMENT:

Restrooms at the Elementary and High Schools do not fully comply with current ADA codes. This project will upgrade the locker rooms and a set of restrooms within the main corridor at HHES (103,105,148, & 157) as well as the restrooms adjacent the VHS gymnasium and those located in the VHS Sophomore Hall (136, 138, 140, 150). Additive Alternate #1 scope includes replacing additional wall tile at the HHES restrooms and Add. Alt. #2 consists of recoating the existing lockers in the HHES locker rooms. Replacing the wall tile will ensure a cohesive final product and recoating the lockers will add life to the currently functional lockers.