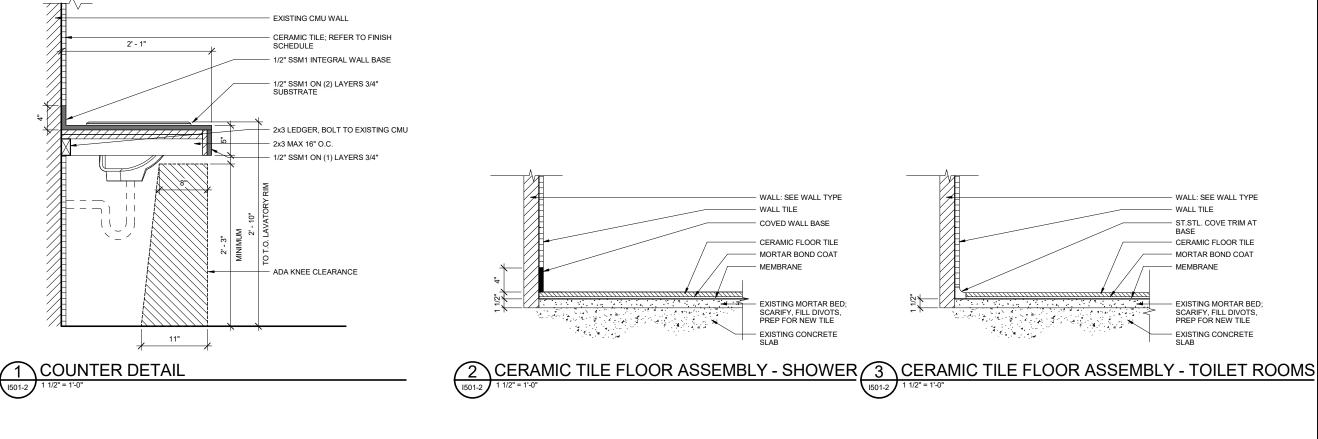

#### SUMMARY STATEMENT:

Restrooms at the Elementary and High Schools do not fully comply with current ADA codes. This project will upgrade the locker rooms and a set of restrooms within the main corridor at HHES (103,105,148, & 157) as well as the restrooms adjacent the VHS gymnasium and those located in the VHS Sophomore Hall (136, 138, 140, 150). Additive Alternate #1 scope includes replacing additional wall tile at the HHES restrooms and Add. Alt. #2 consists of recoating the existing lockers in the HHES locker rooms. Replacing the wall tile will ensure a cohesive final product and recoating the lockers will add life to the currently functional lockers.