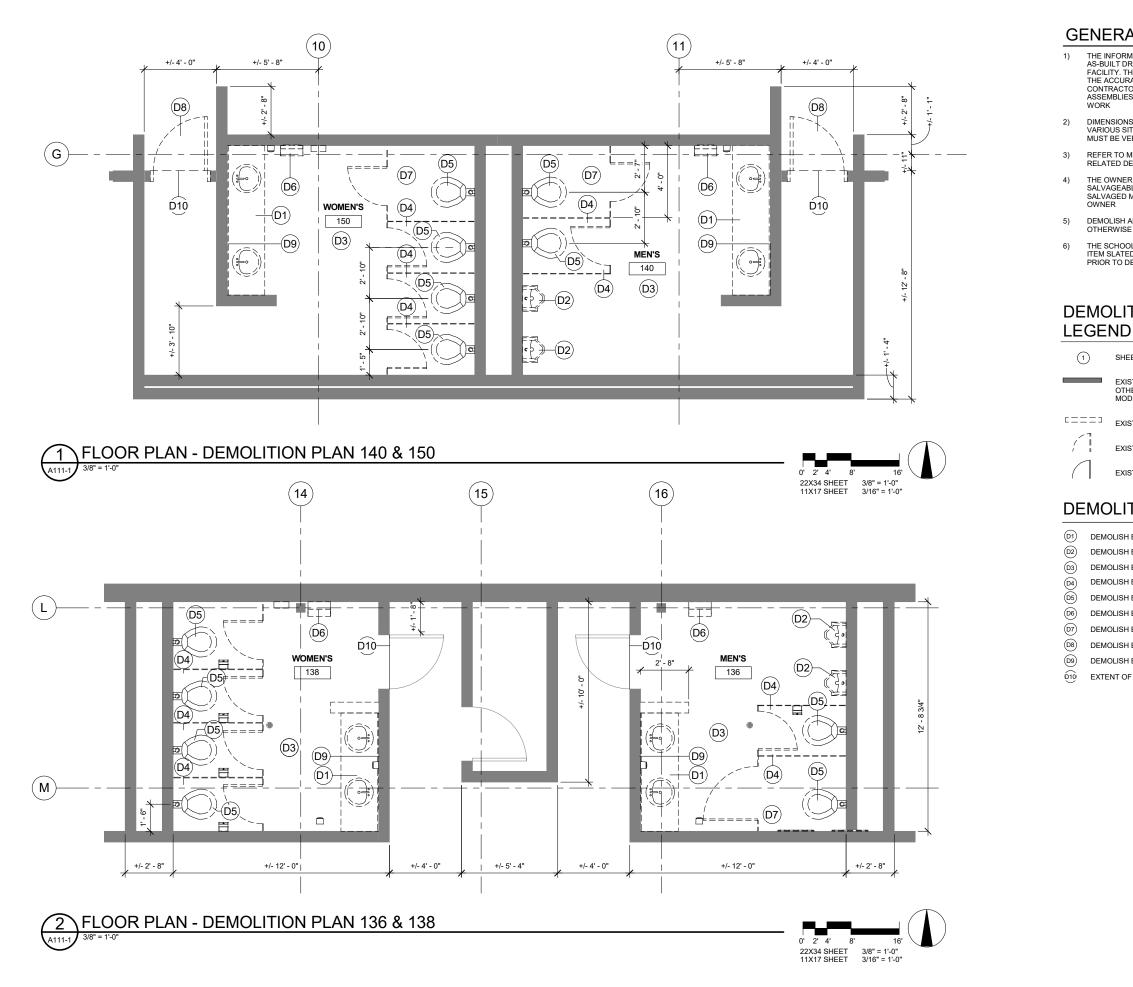

#### SUMMARY STATEMENT:

Restrooms at the Elementary and High Schools do not fully comply with current ADA codes. This project will upgrade the locker rooms and a set of restrooms within the main corridor at HHES (103,105,148, & 157) as well as the restrooms adjacent the VHS gymnasium and those located in the VHS Sophomore Hall (136, 138, 140, 150). Additive Alternate #1 scope includes replacing additional wall tile at the HHES restrooms and Add. Alt. #2 consists of recoating the existing lockers in the HHES locker rooms. Replacing the wall tile will ensure a cohesive final product and recoating the lockers will add life to the currently functional lockers.