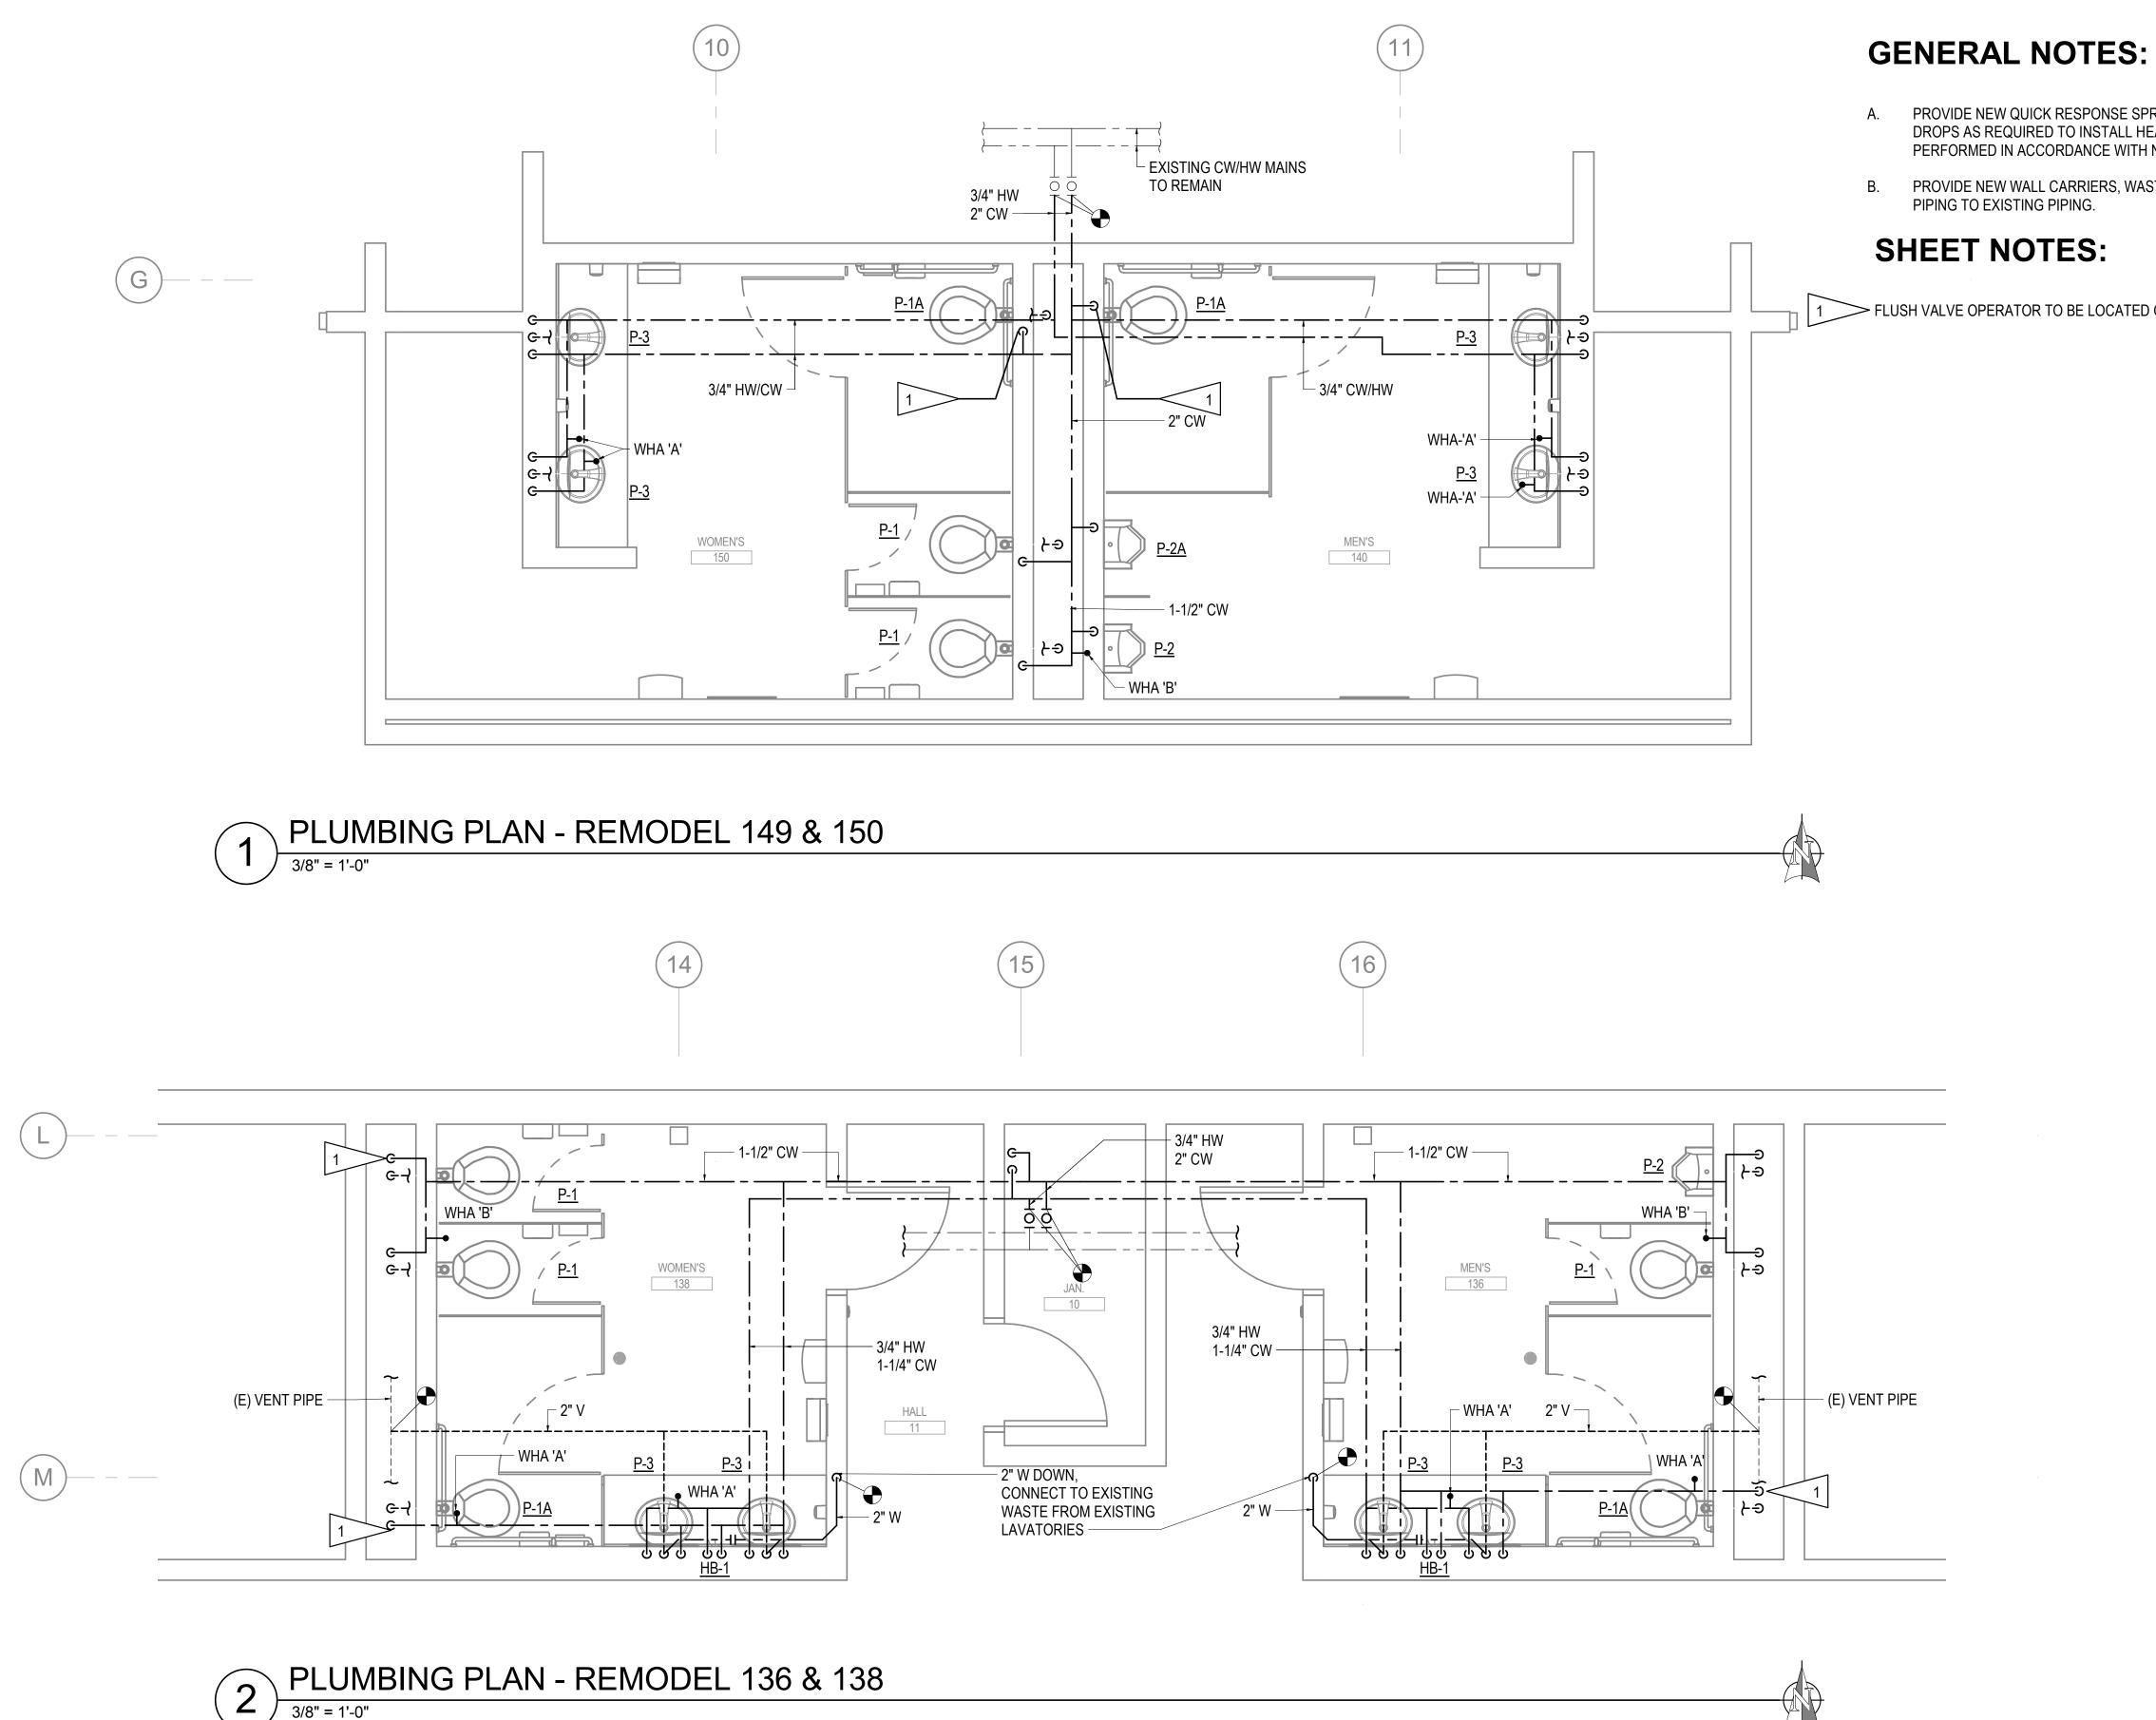

#### SUMMARY STATEMENT:

Restrooms at the Elementary and High Schools do not fully comply with current ADA codes. This project will upgrade the locker rooms and a set of restrooms within the main corridor at HHES (103,105,148, & 157) as well as the restrooms adjacent the VHS gymnasium and those located in the VHS Sophomore Hall (136, 138, 140, 150). Additive Alternate #1 scope includes replacing additional wall tile at the HHES restrooms and Add. Alt. #2 consists of recoating the existing lockers in the HHES locker rooms. Replacing the wall tile will ensure a cohesive final product and recoating the lockers will add life to the currently functional lockers.