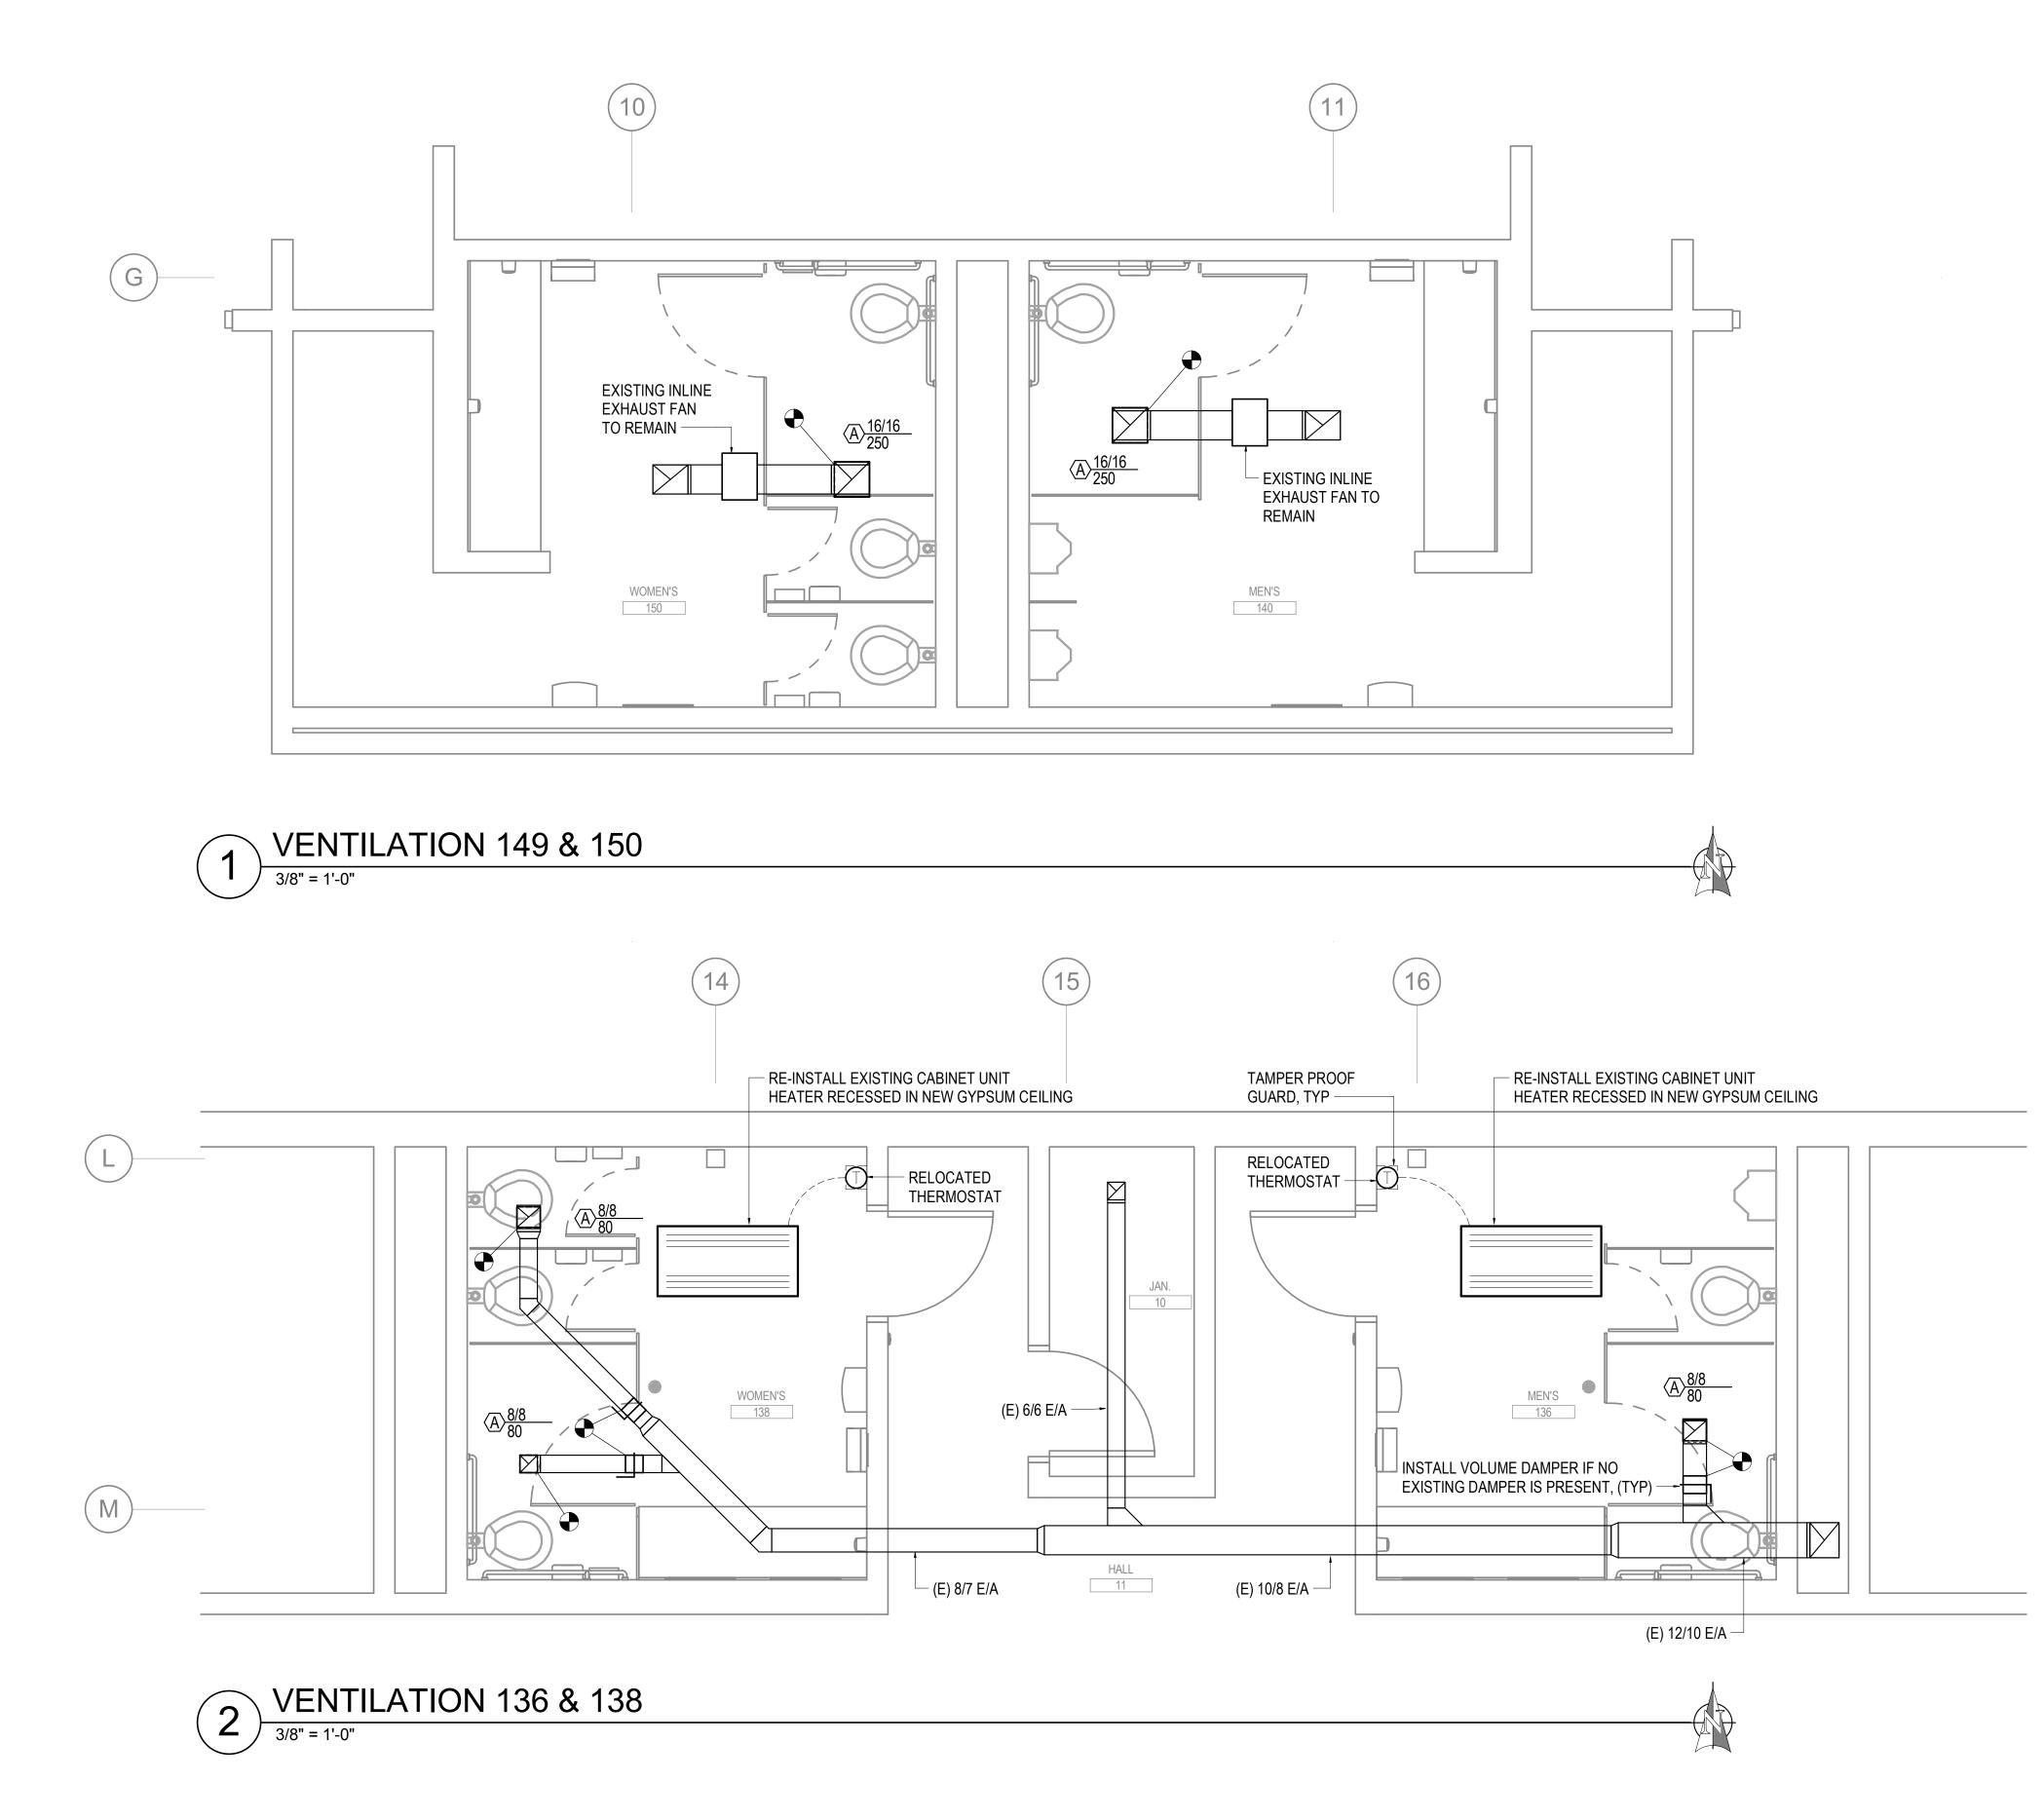

#### SUMMARY STATEMENT:

Restrooms at the Elementary and High Schools do not fully comply with current ADA codes. This project will upgrade the locker rooms and a set of restrooms within the main corridor at HHES (103,105,148, & 157) as well as the restrooms adjacent the VHS gymnasium and those located in the VHS Sophomore Hall (136, 138, 140, 150). Additive Alternate #1 scope includes replacing additional wall tile at the HHES restrooms and Add. Alt. #2 consists of recoating the existing lockers in the HHES locker rooms. Replacing the wall tile will ensure a cohesive final product and recoating the lockers will add life to the currently functional lockers.