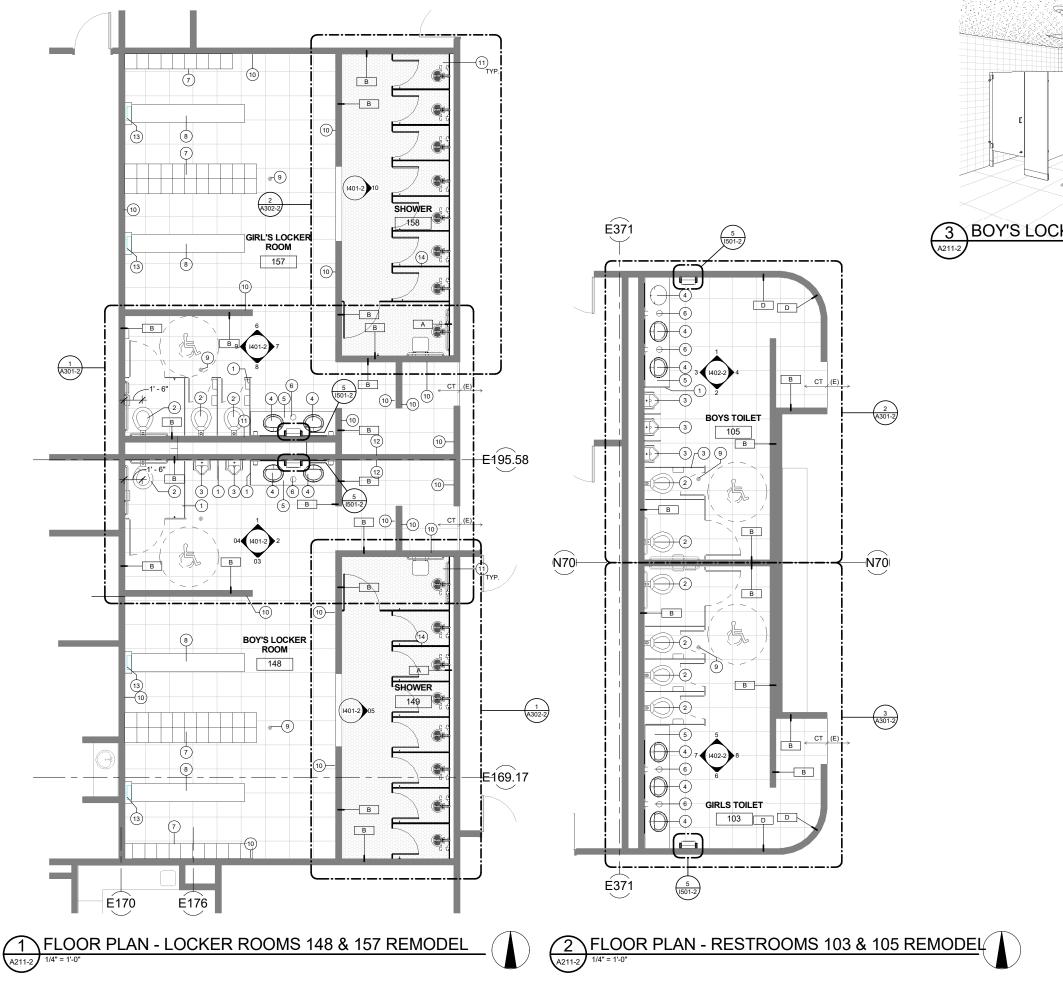

Approval of Contract Award to Wolverine Supply, Inc. for Valdez City School ADA Restroom Upgrades in the Amount of \$785,000

**SUBMITTED BY:** Nathan Duval, Capital Facilities Director

#### SUMMARY STATEMENT:

Restrooms at the Elementary and High Schools do not fully comply with current ADA codes. This project will upgrade the locker rooms and a set of restrooms within the main corridor at HHES (103,105,148, & 157) as well as the restrooms adjacent the VHS gymnasium and those located in the VHS Sophomore Hall (136, 138, 140, 150). Additive Alternate #1 scope includes replacing additional wall tile at the HHES restrooms and Add. Alt. #2 consists of recoating the existing lockers in the HHES locker rooms. Replacing the wall tile will ensure a cohesive final product and recoating the lockers will add life to the currently functional lockers.