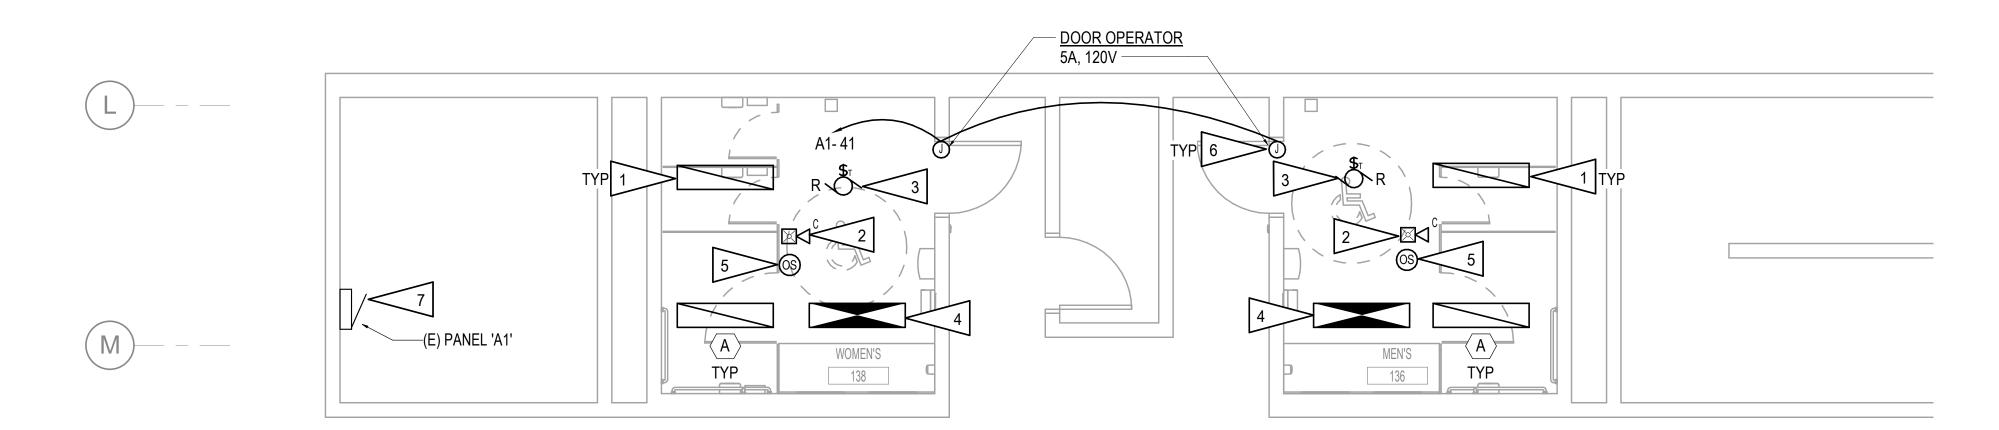

#### SUMMARY STATEMENT:

Restrooms at the Elementary and High Schools do not fully comply with current ADA codes. This project will upgrade the locker rooms and a set of restrooms within the main corridor at HHES (103,105,148, & 157) as well as the restrooms adjacent the VHS gymnasium and those located in the VHS Sophomore Hall (136, 138, 140, 150). Additive Alternate #1 scope includes replacing additional wall tile at the HHES restrooms and Add. Alt. #2 consists of recoating the existing lockers in the HHES locker rooms. Replacing the wall tile will ensure a cohesive final product and recoating the lockers will add life to the currently functional lockers.