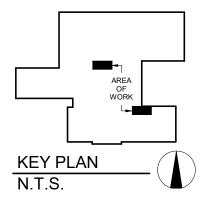

#### SUMMARY STATEMENT:

Restrooms at the Elementary and High Schools do not fully comply with current ADA codes. This project will upgrade the locker rooms and a set of restrooms within the main corridor at HHES (103,105,148, & 157) as well as the restrooms adjacent the VHS gymnasium and those located in the VHS Sophomore Hall (136, 138, 140, 150). Additive Alternate #1 scope includes replacing additional wall tile at the HHES restrooms and Add. Alt. #2 consists of recoating the existing lockers in the HHES locker rooms. Replacing the wall tile will ensure a cohesive final product and recoating the lockers will add life to the currently functional lockers.