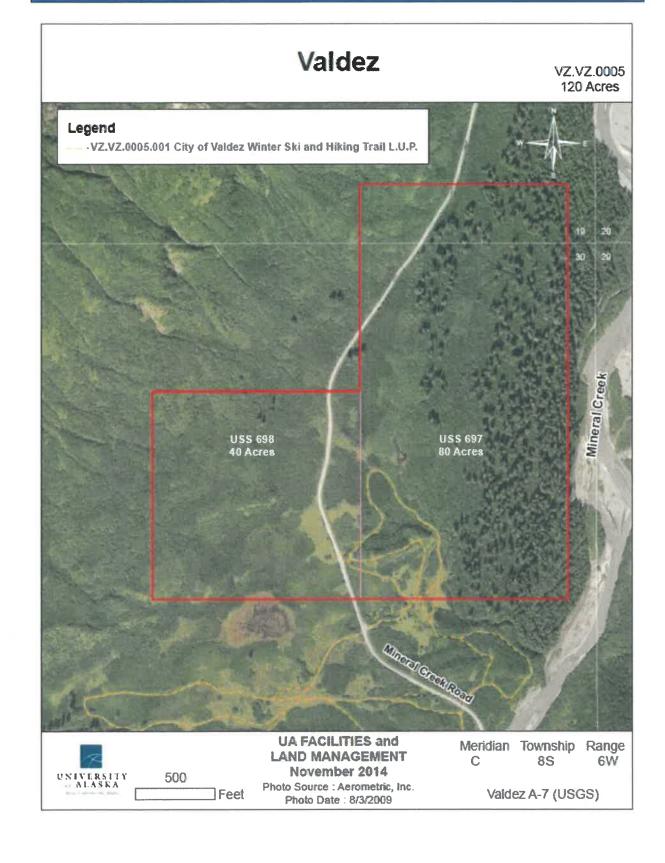

# **RECOMMENDATION:**

Approve Resolution # 18-06, authorizing purchase of 120 Acres of UAA owned land located along Mineral Creek Road, identified as USS 697 and USS 698 in the amount of \$186,000.

# SUMMARY STATEMENT:

The City of Valdez has recently been made aware of the University of Alaska's desire to sell some of their property within the boundaries of Valdez. The 120 acres that the City is looking to purchase consists of two adjacent parcels located alongside Mineral Creek, north of the main Valdez town site (see attached map).

A significant portion of the City of Valdez's Mineral Creek ski trails are located on these parcels. The City has maintained a land use permit with UAA for the use and maintenance of these trails since 1993. This is a 5 year permit, with a cost of \$500 per renewal. This arrangement is at the pleasure of UAA, and may be cancelled at any time. The purchase of this property will enable the Parks and Recreation department to improve and expand the trail system, as well as provide additional, year round recreational opportunities for the citizens of Valdez.