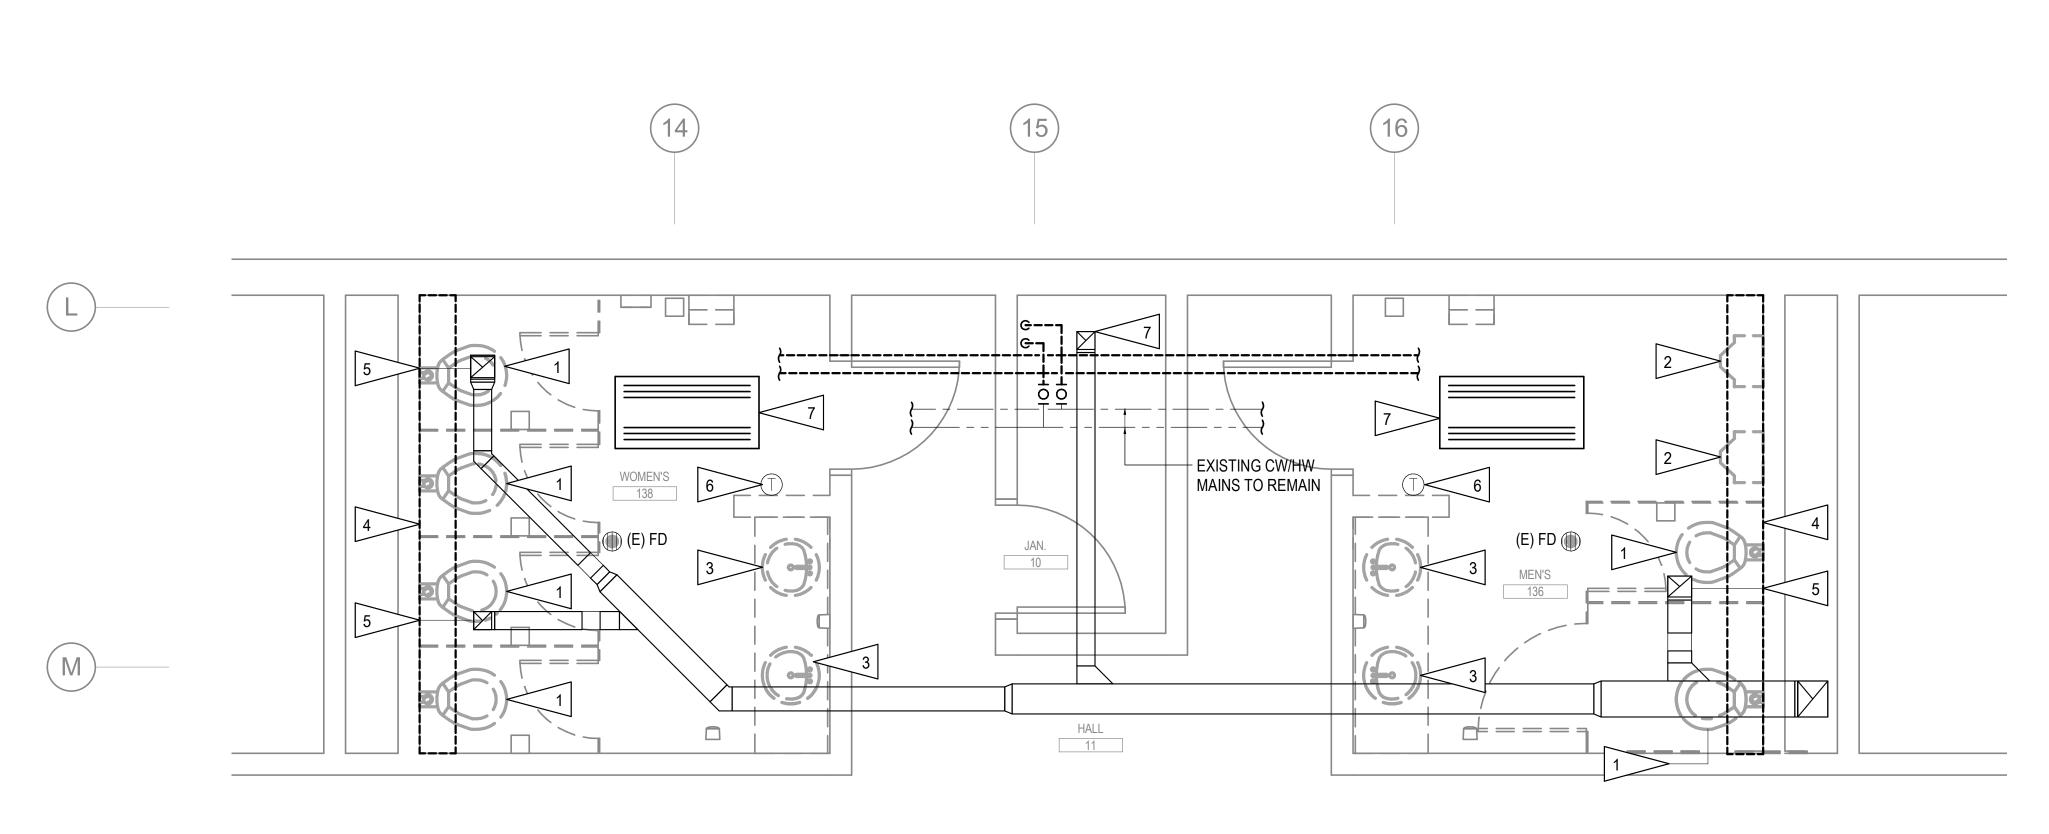

#### SUMMARY STATEMENT:

Restrooms at the Elementary and High Schools do not fully comply with current ADA codes. This project will upgrade the locker rooms and a set of restrooms within the main corridor at HHES (103,105,148, & 157) as well as the restrooms adjacent the VHS gymnasium and those located in the VHS Sophomore Hall (136, 138, 140, 150). Additive Alternate #1 scope includes replacing additional wall tile at the HHES restrooms and Add. Alt. #2 consists of recoating the existing lockers in the HHES locker rooms. Replacing the wall tile will ensure a cohesive final product and recoating the lockers will add life to the currently functional lockers.