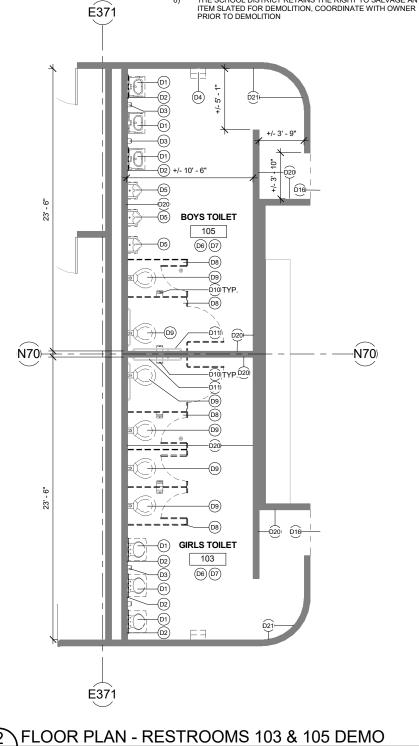

#### SUMMARY STATEMENT:

Restrooms at the Elementary and High Schools do not fully comply with current ADA codes. This project will upgrade the locker rooms and a set of restrooms within the main corridor at HHES (103,105,148, & 157) as well as the restrooms adjacent the VHS gymnasium and those located in the VHS Sophomore Hall (136, 138, 140, 150). Additive Alternate #1 scope includes replacing additional wall tile at the HHES restrooms and Add. Alt. #2 consists of recoating the existing lockers in the HHES locker rooms. Replacing the wall tile will ensure a cohesive final product and recoating the lockers will add life to the currently functional lockers.