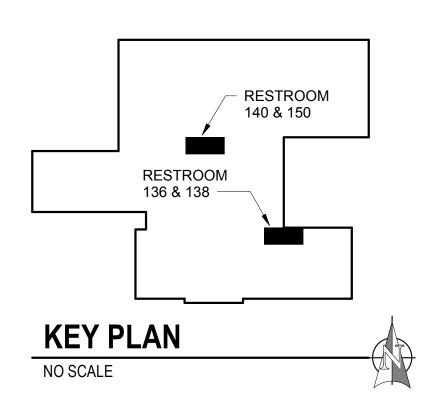

#### SUMMARY STATEMENT:

Restrooms at the Elementary and High Schools do not fully comply with current ADA codes. This project will upgrade the locker rooms and a set of restrooms within the main corridor at HHES (103,105,148, & 157) as well as the restrooms adjacent the VHS gymnasium and those located in the VHS Sophomore Hall (136, 138, 140, 150). Additive Alternate #1 scope includes replacing additional wall tile at the HHES restrooms and Add. Alt. #2 consists of recoating the existing lockers in the HHES locker rooms. Replacing the wall tile will ensure a cohesive final product and recoating the lockers will add life to the currently functional lockers.