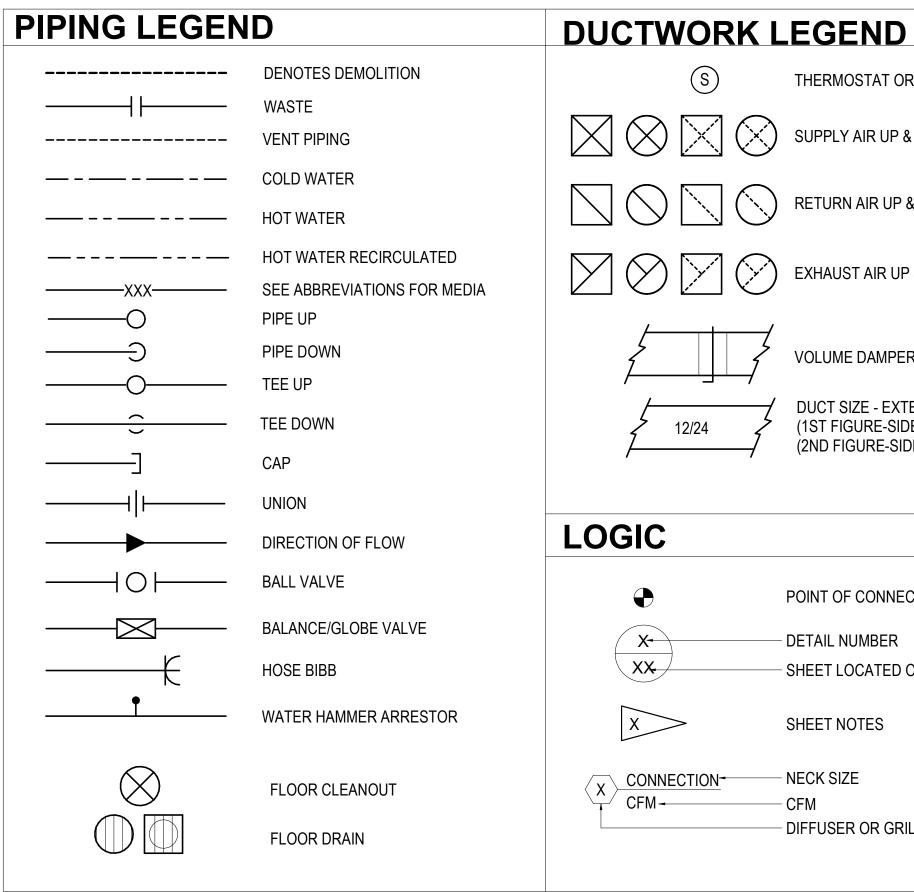

TE RECEPTICLE RECESSED
  - ) FEMININE NAPKIN DISPOSAL
- G ADD VERTICAL BAR
  - 36" LONG GRAB BAR
  - 42" LONG GRAB BAR
  - 12" WIDE X 42" LENGTH URINAL PARTITION
  - TOILET SEAT COVER DISPENSER ABOVE TOILET
- WASTE RECEPTACLE FREE STANDING





## **CEILING LEGEND**



SHEET NOTES CALLOUT ELEVATION OF CEILING ROOM TAG EXISTING WALL EXISTING ACT CEILING GYPSUM CEILING LIGHTS; REFER TO ELECTRICAL DIFFUSER; REFER TO MECHANICAL

OCCUPANCY SENSOR

SALVAGED CABINET UNIT HEATER REINSTALL; SEE MECH.

## SHEET NOTES

INSTALL GYPSUM CEILING, REF ASSEMBLIES; SHEET 3/A501 LIGHT, ELEC DEVICES, MECH DIFFUSER, REF ELEC. & MECH. EXISTING CEILING











ST.STL. COVE TRIM AT CERAMIC FLOOR TILE MORTAR BOND COAT - MEMBRANE

EXISTING MORTAR BED; SCARIFY, FILL DIVOTS, PREP FOR NEW TILE EXISTING CONCRETE





| AIR    | INLET/OUT          | LET SCH  | ED  | UL     | .E    |       |          |                      |           |                |        |                                                                                                                   |
|--------|--------------------|----------|-----|--------|-------|-------|----------|----------------------|-----------|----------------|--------|-------------------------------------------------------------------------------------------------------------------|
| SYMBOL | MFGR               | MODEL    | T۱  | /PE    | USE   | ſ     | MATERIAL | FINISH               | CFM       | FACE SIZE (IN) | NC     | THROW REMARKS                                                                                                     |
| Α      | T