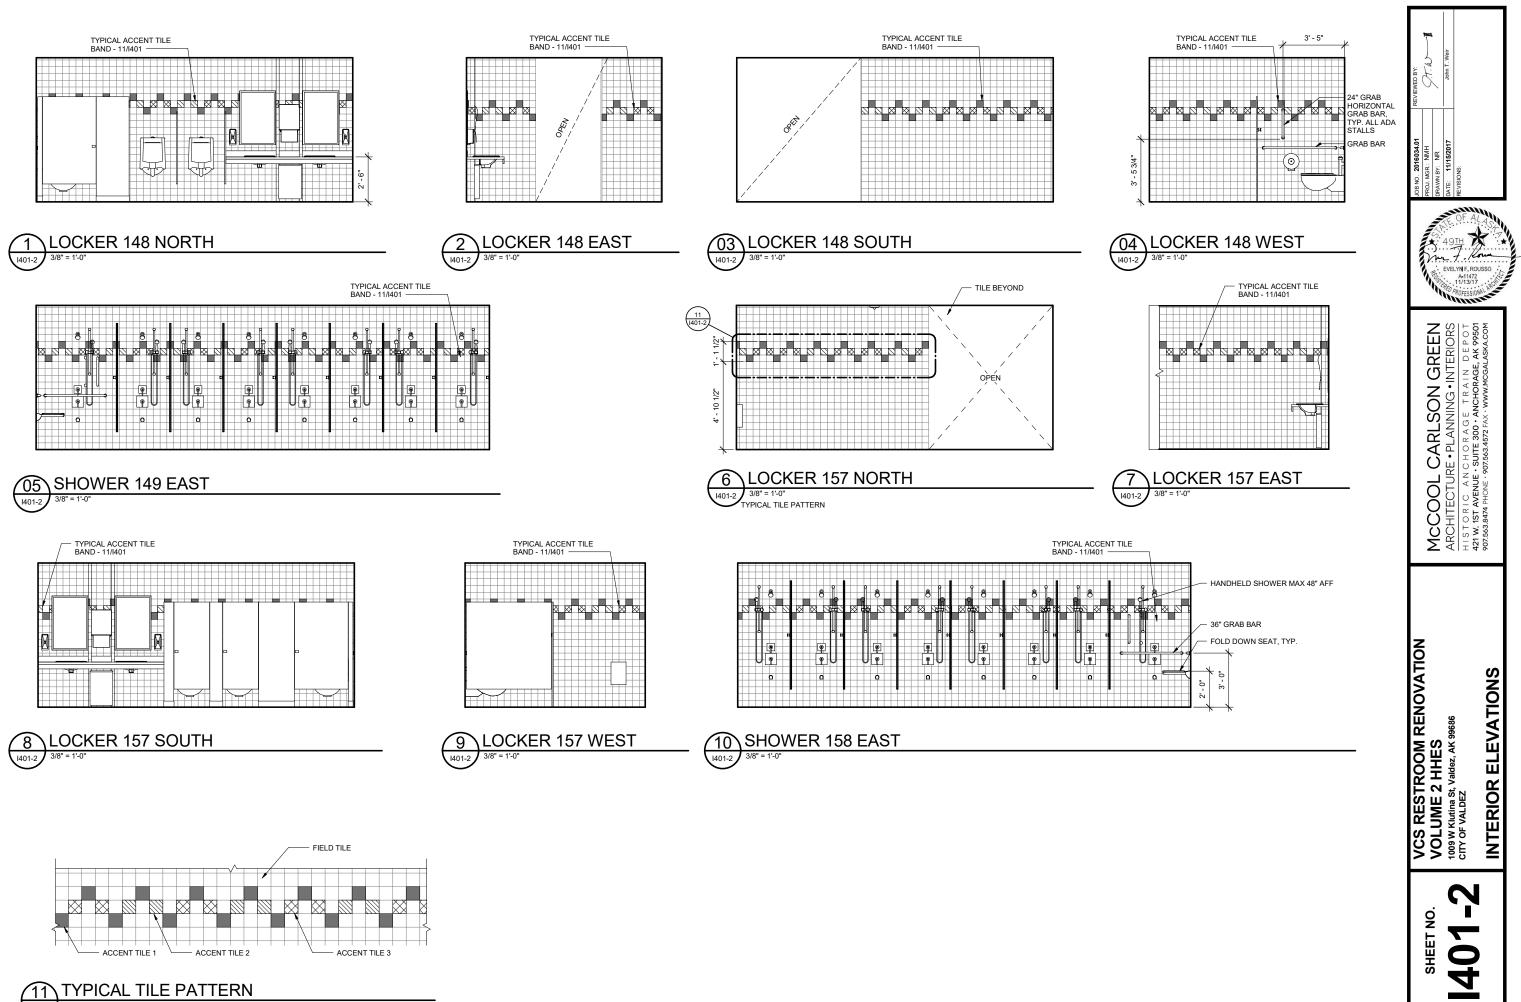

#### SUMMARY STATEMENT:

Restrooms at the Elementary and High Schools do not fully comply with current ADA codes. This project will upgrade the locker rooms and a set of restrooms within the main corridor at HHES (103,105,148, & 157) as well as the restrooms adjacent the VHS gymnasium and those located in the VHS Sophomore Hall (136, 138, 140, 150). Additive Alternate #1 scope includes replacing additional wall tile at the HHES restrooms and Add. Alt. #2 consists of recoating the existing lockers in the HHES locker rooms. Replacing the wall tile will ensure a cohesive final product and recoating the lockers will add life to the currently functional lockers.