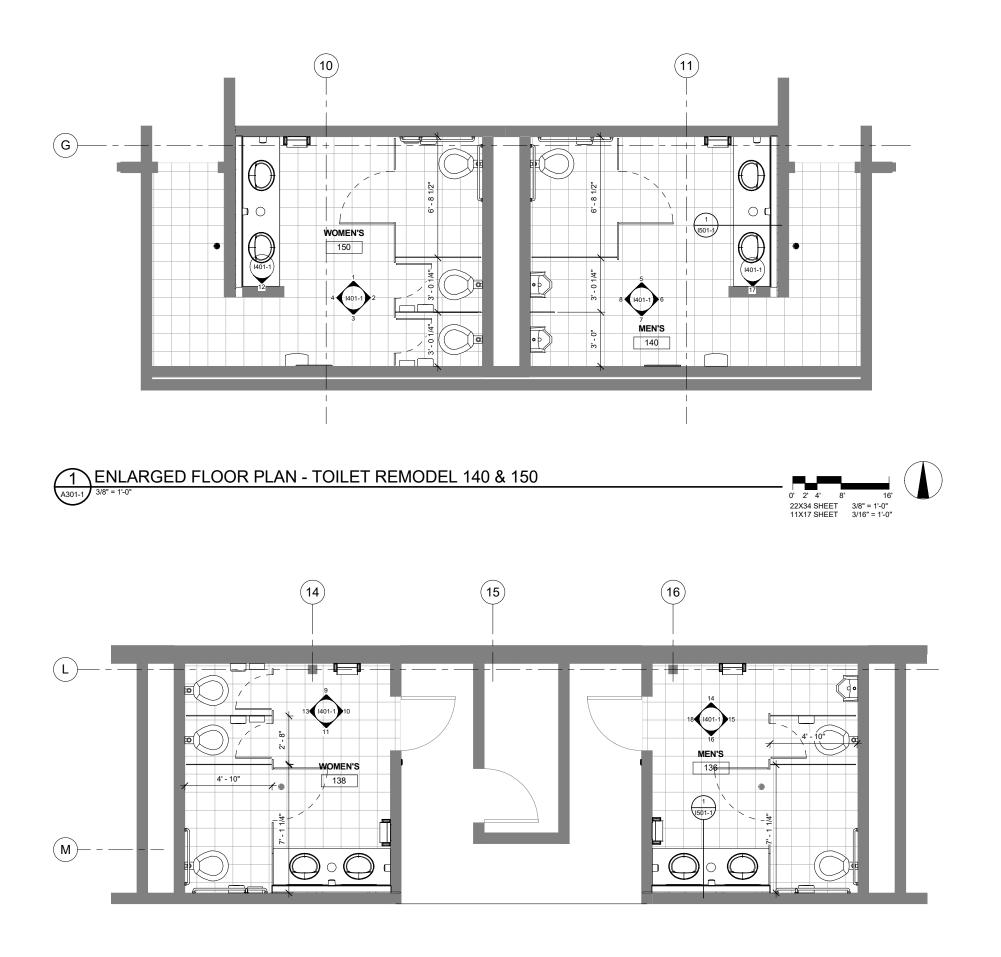

#### SUMMARY STATEMENT:

Restrooms at the Elementary and High Schools do not fully comply with current ADA codes. This project will upgrade the locker rooms and a set of restrooms within the main corridor at HHES (103,105,148, & 157) as well as the restrooms adjacent the VHS gymnasium and those located in the VHS Sophomore Hall (136, 138, 140, 150). Additive Alternate #1 scope includes replacing additional wall tile at the HHES restrooms and Add. Alt. #2 consists of recoating the existing lockers in the HHES locker rooms. Replacing the wall tile will ensure a cohesive final product and recoating the lockers will add life to the currently functional lockers.