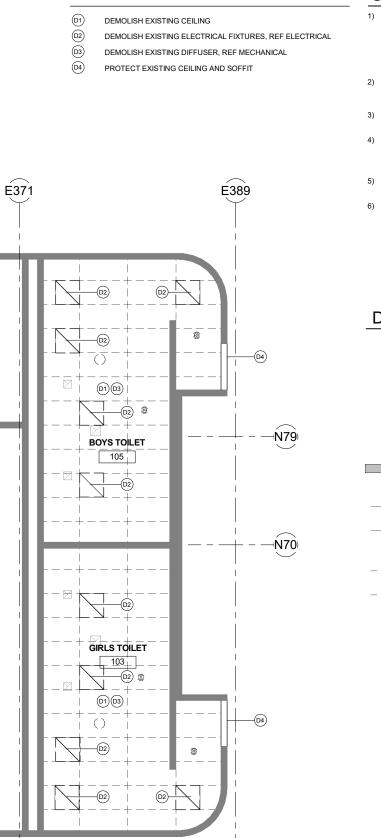

Approval of Contract Award to Wolverine Supply, Inc. for Valdez City School ADA Restroom Upgrades in the Amount of \$785,000

**SUBMITTED BY:** Nathan Duval, Capital Facilities Director

#### SUMMARY STATEMENT:

Restrooms at the Elementary and High Schools do not fully comply with current ADA codes. This project will upgrade the locker rooms and a set of restrooms within the main corridor at HHES (103,105,148, & 157) as well as the restrooms adjacent the VHS gymnasium and those located in the VHS Sophomore Hall (136, 138, 140, 150). Additive Alternate #1 scope includes replacing additional wall tile at the HHES restrooms and Add. Alt. #2 consists of recoating the existing lockers in the HHES locker rooms. Replacing the wall tile will ensure a cohesive final product and recoating the lockers will add life to the currently functional lockers.