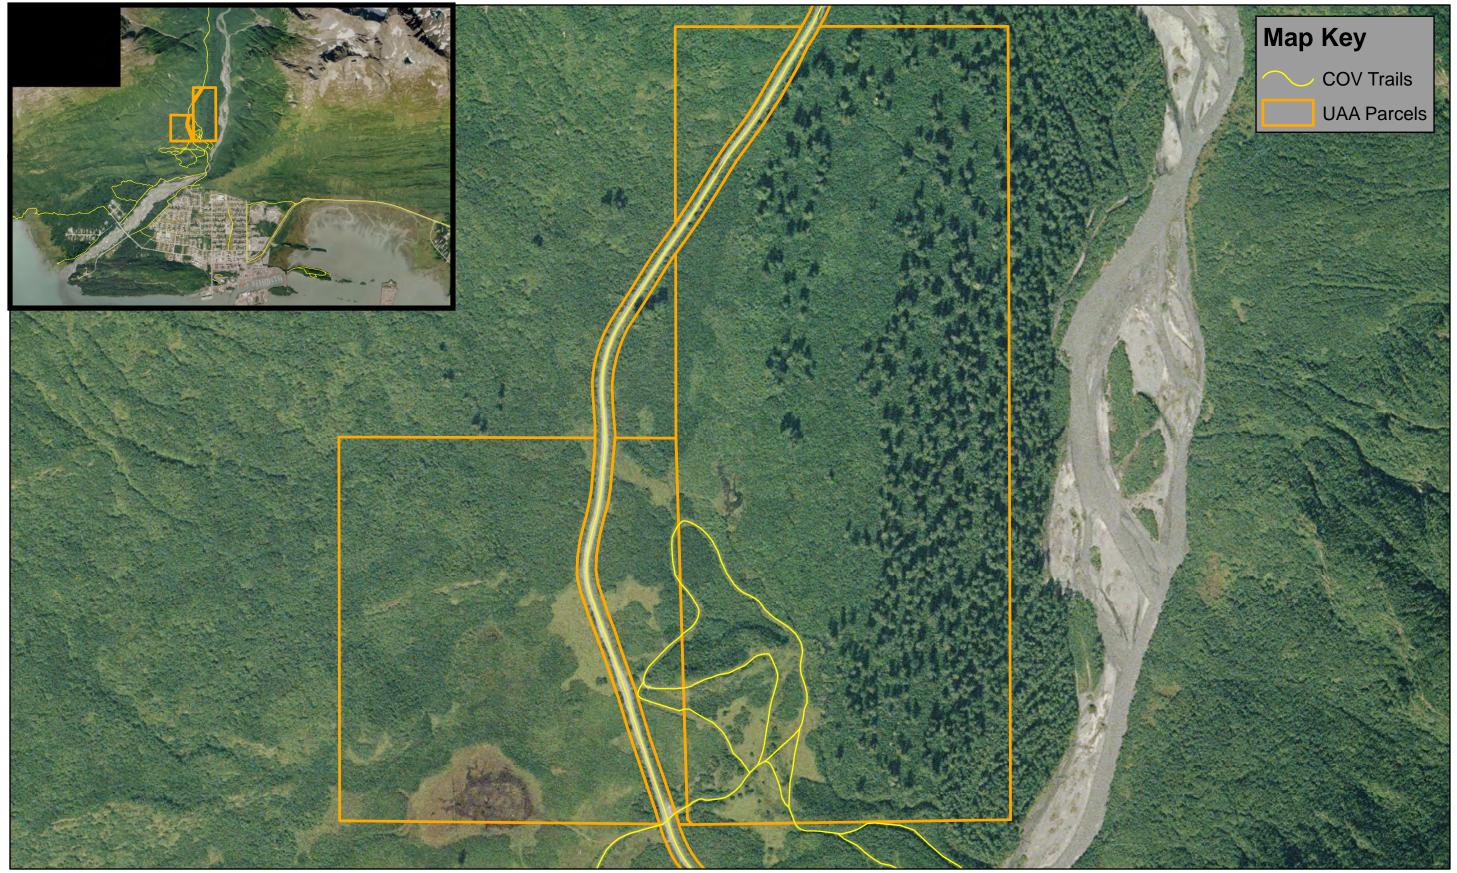

# SUMMARY STATEMENT:

The City of Valdez has recently been made aware of the University of Alaska's desire to sell some of their property within the boundaries of Valdez. The 120 acres that the City is looking to purchase consists of two adjacent parcels located alongside Mineral Creek, north of the main Valdez town site (see attached map).

A significant portion of the City of Valdez's Mineral Creek ski trails are located on these parcels. The City has maintained a land use permit with UAA for the use and maintenance of these trails since 1993. This is a 5 year permit, with a cost of \$500 per renewal. This arrangement is at the pleasure of UAA, and may be cancelled at any time. The purchase of this property will enable the Parks and Recreation department to improve and expand the trail system, as well as provide additional, year round recreational opportunities for the citizens of Valdez.