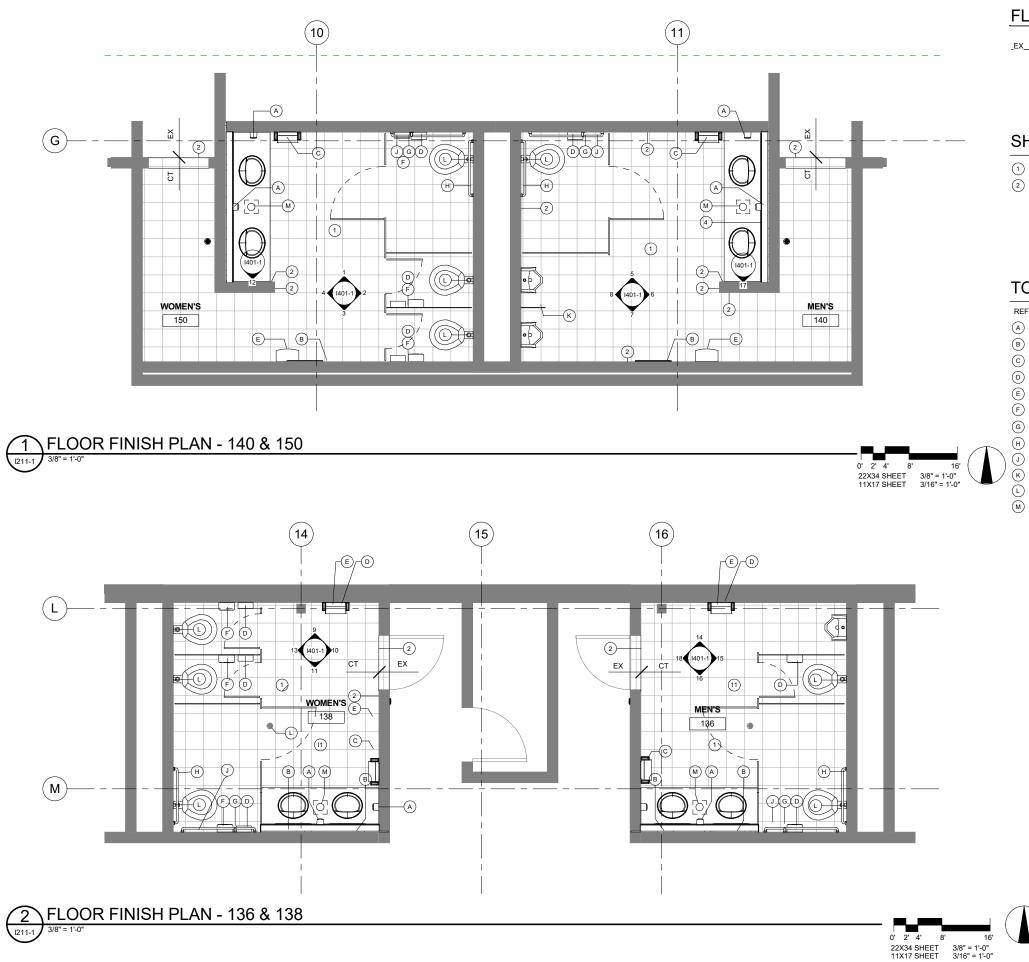

#### SUMMARY STATEMENT:

Restrooms at the Elementary and High Schools do not fully comply with current ADA codes. This project will upgrade the locker rooms and a set of restrooms within the main corridor at HHES (103,105,148, & 157) as well as the restrooms adjacent the VHS gymnasium and those located in the VHS Sophomore Hall (136, 138, 140, 150). Additive Alternate #1 scope includes replacing additional wall tile at the HHES restrooms and Add. Alt. #2 consists of recoating the existing lockers in the HHES locker rooms. Replacing the wall tile will ensure a cohesive final product and recoating the lockers will add life to the currently functional lockers.