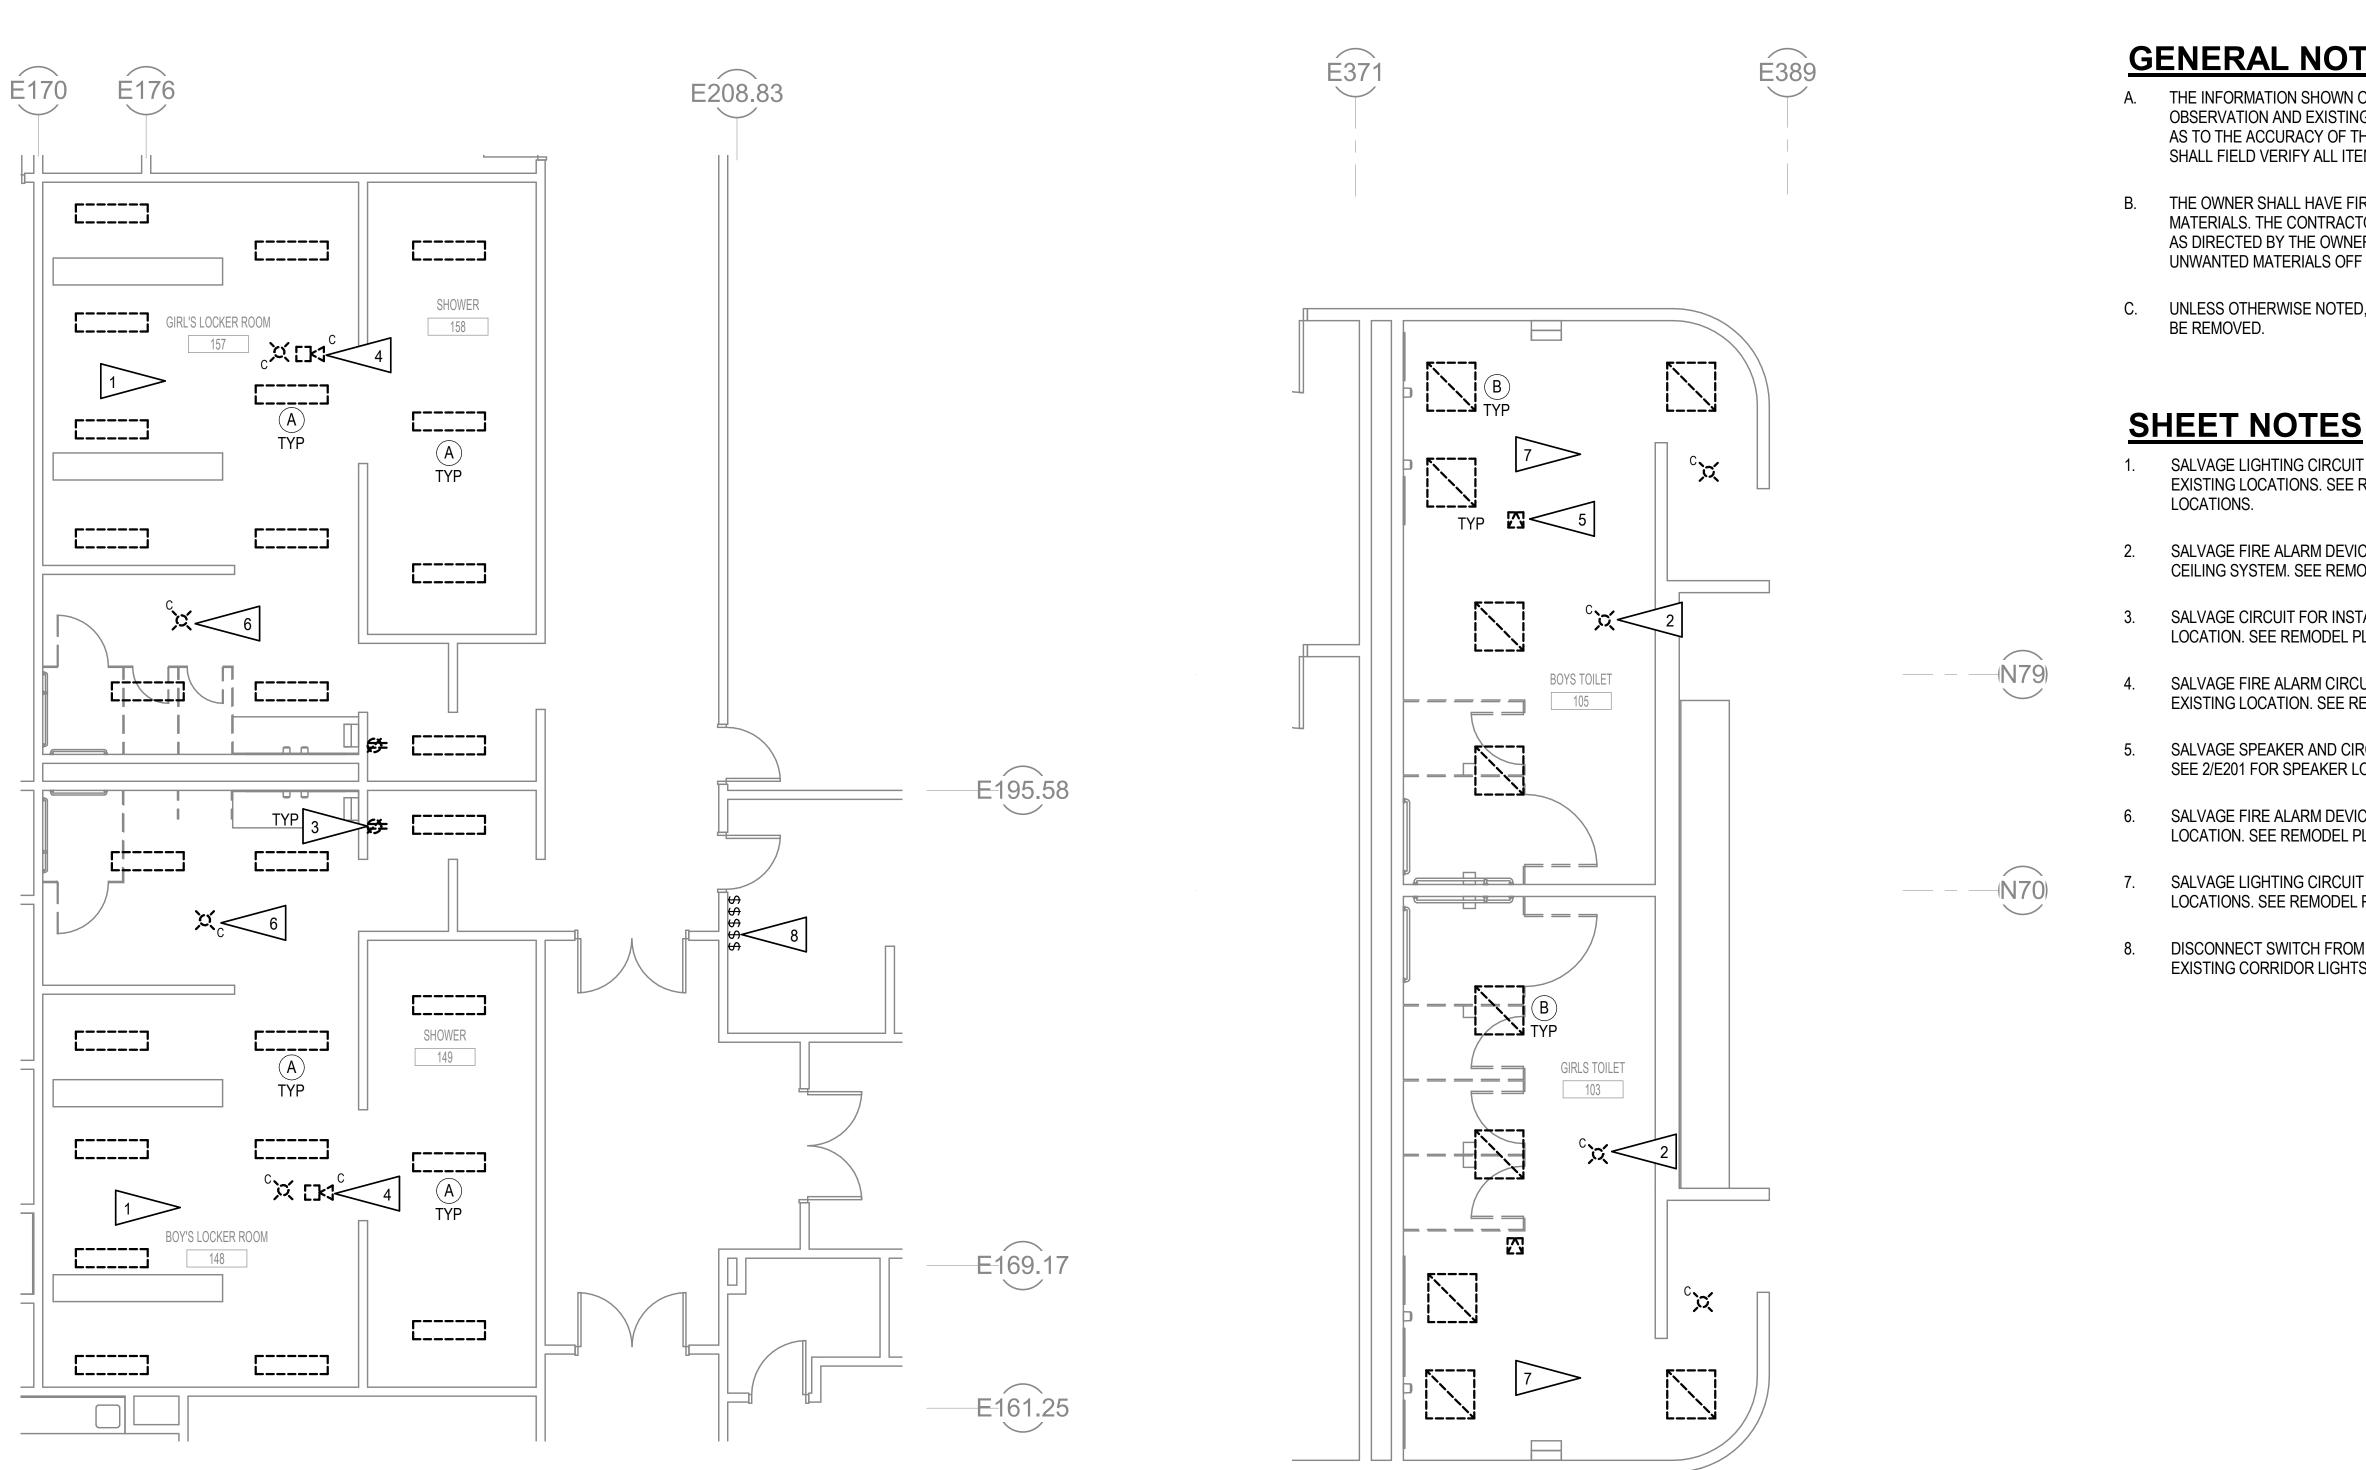

#### SUMMARY STATEMENT:

Restrooms at the Elementary and High Schools do not fully comply with current ADA codes. This project will upgrade the locker rooms and a set of restrooms within the main corridor at HHES (103,105,148, & 157) as well as the restrooms adjacent the VHS gymnasium and those located in the VHS Sophomore Hall (136, 138, 140, 150). Additive Alternate #1 scope includes replacing additional wall tile at the HHES restrooms and Add. Alt. #2 consists of recoating the existing lockers in the HHES locker rooms. Replacing the wall tile will ensure a cohesive final product and recoating the lockers will add life to the currently functional lockers.