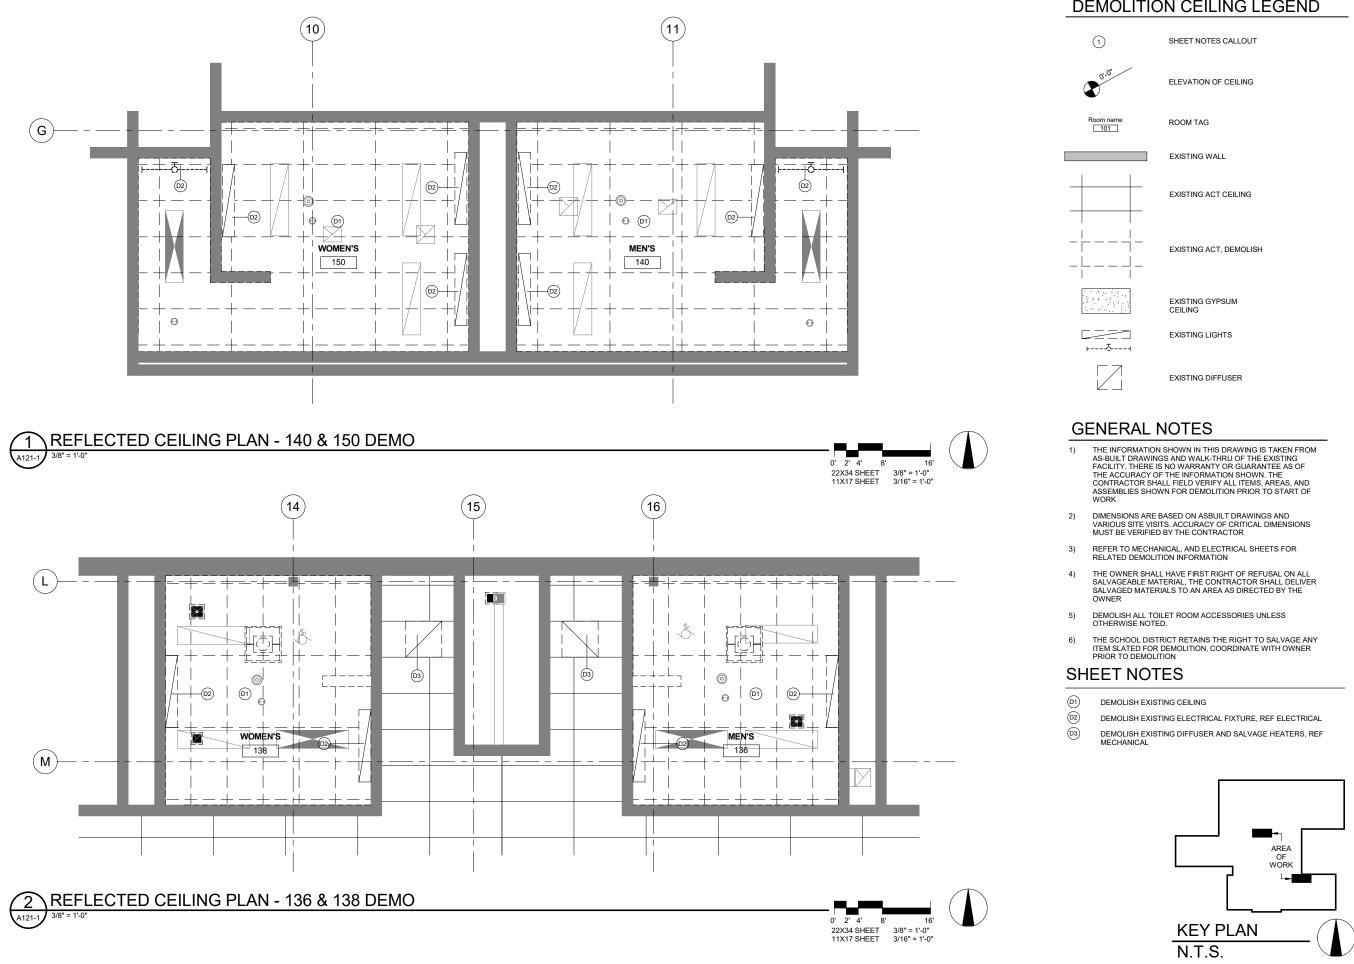

#### SUMMARY STATEMENT:

Restrooms at the Elementary and High Schools do not fully comply with current ADA codes. This project will upgrade the locker rooms and a set of restrooms within the main corridor at HHES (103,105,148, & 157) as well as the restrooms adjacent the VHS gymnasium and those located in the VHS Sophomore Hall (136, 138, 140, 150). Additive Alternate #1 scope includes replacing additional wall tile at the HHES restrooms and Add. Alt. #2 consists of recoating the existing lockers in the HHES locker rooms. Replacing the wall tile will ensure a cohesive final product and recoating the lockers will add life to the currently functional lockers.