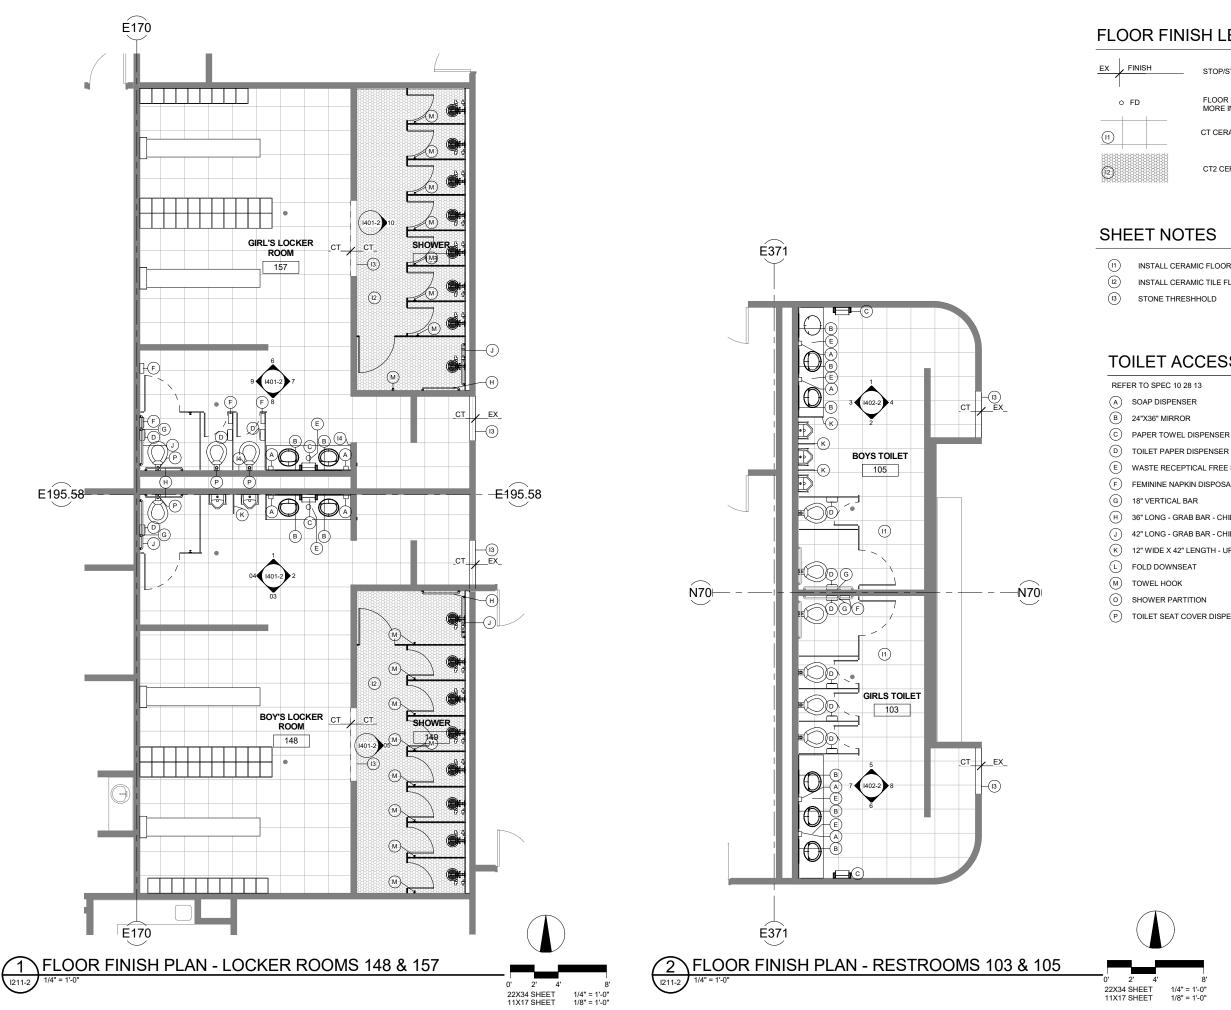

#### SUMMARY STATEMENT:

Restrooms at the Elementary and High Schools do not fully comply with current ADA codes. This project will upgrade the locker rooms and a set of restrooms within the main corridor at HHES (103,105,148, & 157) as well as the restrooms adjacent the VHS gymnasium and those located in the VHS Sophomore Hall (136, 138, 140, 150). Additive Alternate #1 scope includes replacing additional wall tile at the HHES restrooms and Add. Alt. #2 consists of recoating the existing lockers in the HHES locker rooms. Replacing the wall tile will ensure a cohesive final product and recoating the lockers will add life to the currently functional lockers.