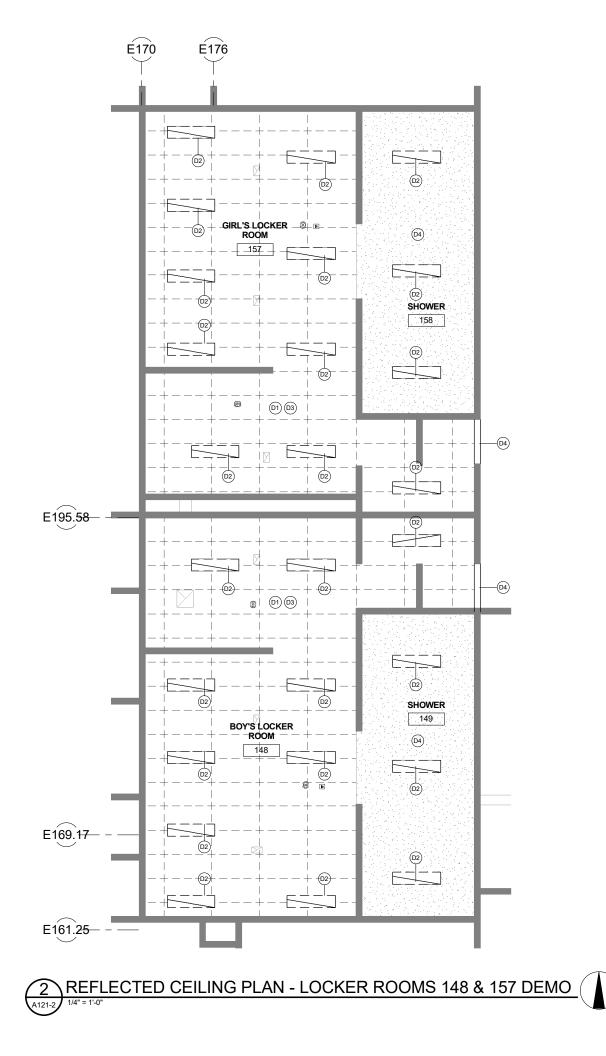

Approval of Contract Award to Wolverine Supply, Inc. for Valdez City School ADA Restroom Upgrades in the Amount of \$785,000

**SUBMITTED BY:** Nathan Duval, Capital Facilities Director

#### SUMMARY STATEMENT:

Restrooms at the Elementary and High Schools do not fully comply with current ADA codes. This project will upgrade the locker rooms and a set of restrooms within the main corridor at HHES (103,105,148, & 157) as well as the restrooms adjacent the VHS gymnasium and those located in the VHS Sophomore Hall (136, 138, 140, 150). Additive Alternate #1 scope includes replacing additional wall tile at the HHES restrooms and Add. Alt. #2 consists of recoating the existing lockers in the HHES locker rooms. Replacing the wall tile will ensure a cohesive final product and recoating the lockers will add life to the currently functional lockers.