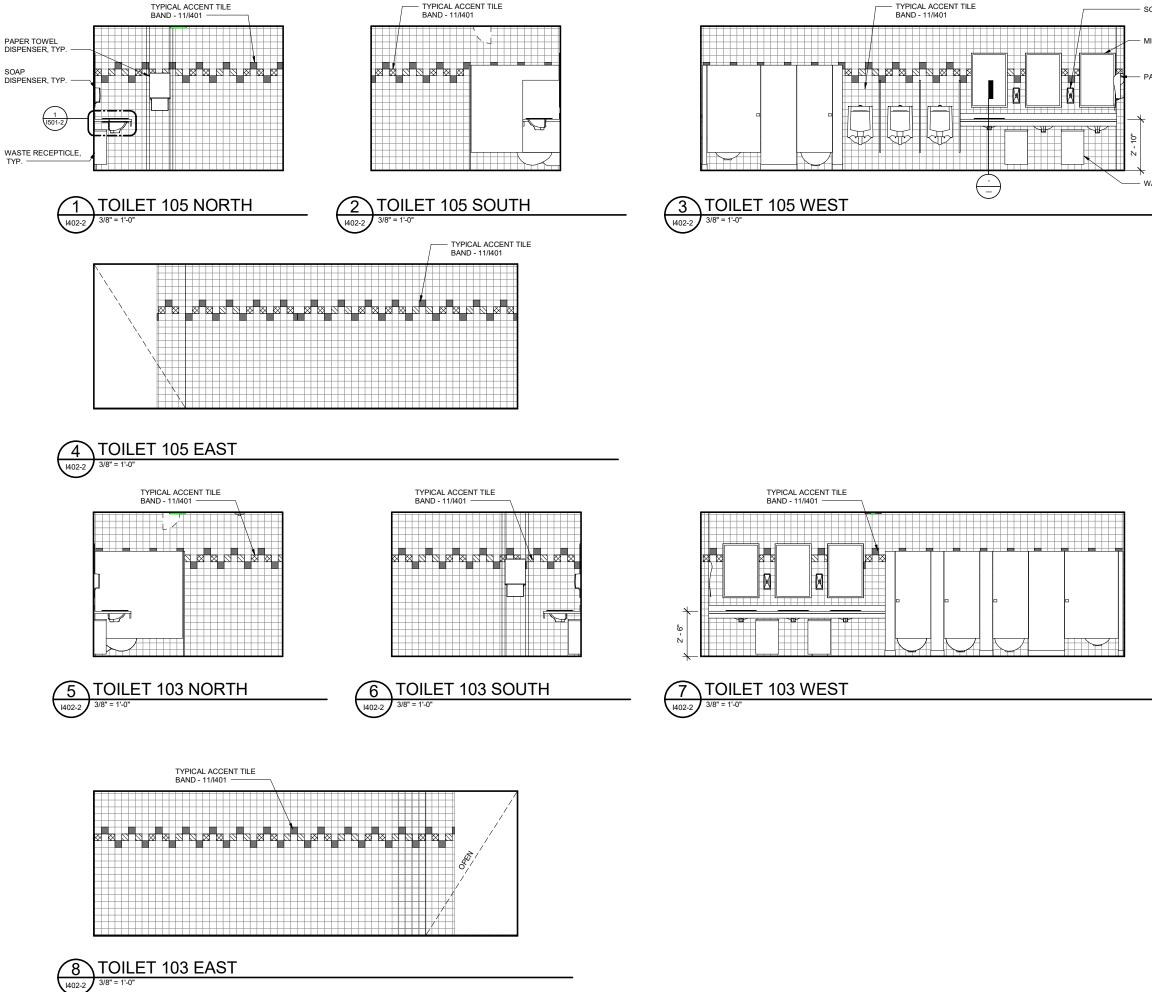

#### SUMMARY STATEMENT:

Restrooms at the Elementary and High Schools do not fully comply with current ADA codes. This project will upgrade the locker rooms and a set of restrooms within the main corridor at HHES (103,105,148, & 157) as well as the restrooms adjacent the VHS gymnasium and those located in the VHS Sophomore Hall (136, 138, 140, 150). Additive Alternate #1 scope includes replacing additional wall tile at the HHES restrooms and Add. Alt. #2 consists of recoating the existing lockers in the HHES locker rooms. Replacing the wall tile will ensure a cohesive final product and recoating the lockers will add life to the currently functional lockers.