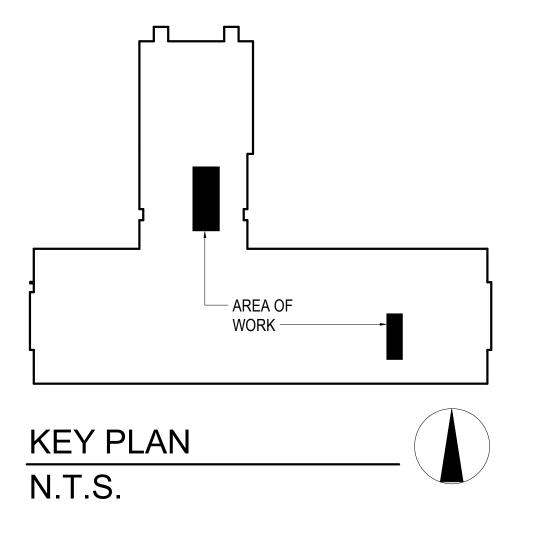

#### SUMMARY STATEMENT:

Restrooms at the Elementary and High Schools do not fully comply with current ADA codes. This project will upgrade the locker rooms and a set of restrooms within the main corridor at HHES (103,105,148, & 157) as well as the restrooms adjacent the VHS gymnasium and those located in the VHS Sophomore Hall (136, 138, 140, 150). Additive Alternate #1 scope includes replacing additional wall tile at the HHES restrooms and Add. Alt. #2 consists of recoating the existing lockers in the HHES locker rooms. Replacing the wall tile will ensure a cohesive final product and recoating the lockers will add life to the currently functional lockers.