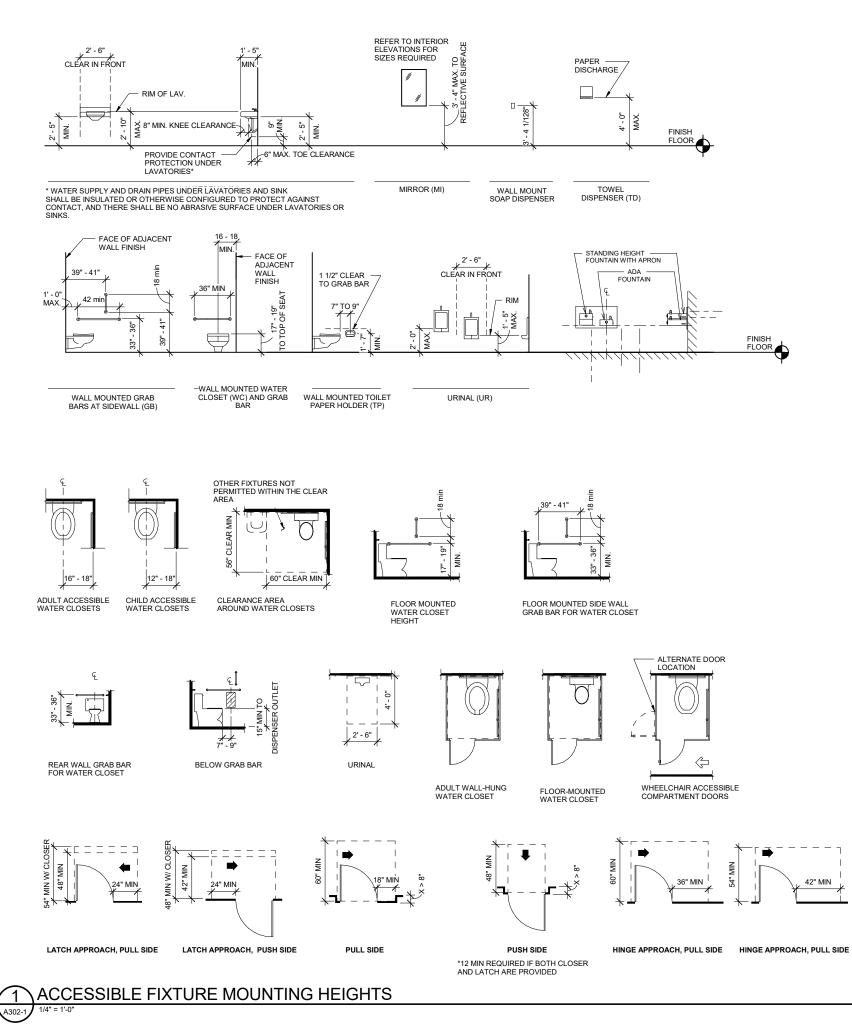

Approval of Contract Award to Wolverine Supply, Inc. for Valdez City School ADA Restroom Upgrades in the Amount of \$785,000

**SUBMITTED BY:** Nathan Duval, Capital Facilities Director

#### SUMMARY STATEMENT:

Restrooms at the Elementary and High Schools do not fully comply with current ADA codes. This project will upgrade the locker rooms and a set of restrooms within the main corridor at HHES (103,105,148, & 157) as well as the restrooms adjacent the VHS gymnasium and those located in the VHS Sophomore Hall (136, 138, 140, 150). Additive Alternate #1 scope includes replacing additional wall tile at the HHES restrooms and Add. Alt. #2 consists of recoating the existing lockers in the HHES locker rooms. Replacing the wall tile will ensure a cohesive final product and recoating the lockers will add life to the currently functional lockers.