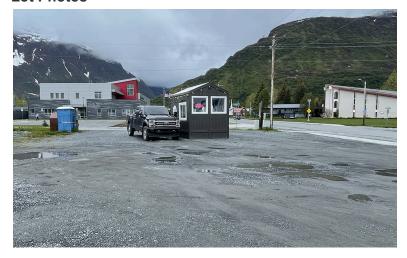

#### **Written Description of Proposed Work**

quad shot espresso sits on LT 1B BK 28 MINERAL CREEK, 222 Hazelet Avenue.

As owners, we're proposing to fence off two sides of our lot. This involves digging post holes, filling them with cement, and installing fence posts. The fence will run along the 100ft backside of the lot and extend 40ft along the side shared by Eagles Hall. Blue steel poly rope will secure the fence posts together.

Following this, we'll level the lot, by removing stumps and weeds, and cover the entire 10,000sq ft area with gravel. Chugach Mountain Contractors have agreed to undertake this task.

To enhance the lot's appearance, we'll adorn 7 of the 10ft fence posts with faux flower hanging plants. Additionally, outdoor string lights will be affixed to these posts. At the front end of our coffee hut, there will be a galvanized plant bed containing artificial plants.

In the corner of the lot adjacent to the fence, we plan to set up Adirondack seating and a Canyon Solo Stove to provide comfortable seating for customers. On the opposite corner of the lot, we'll install our business sign to inform customers about our establishment, thereby tying everything together.