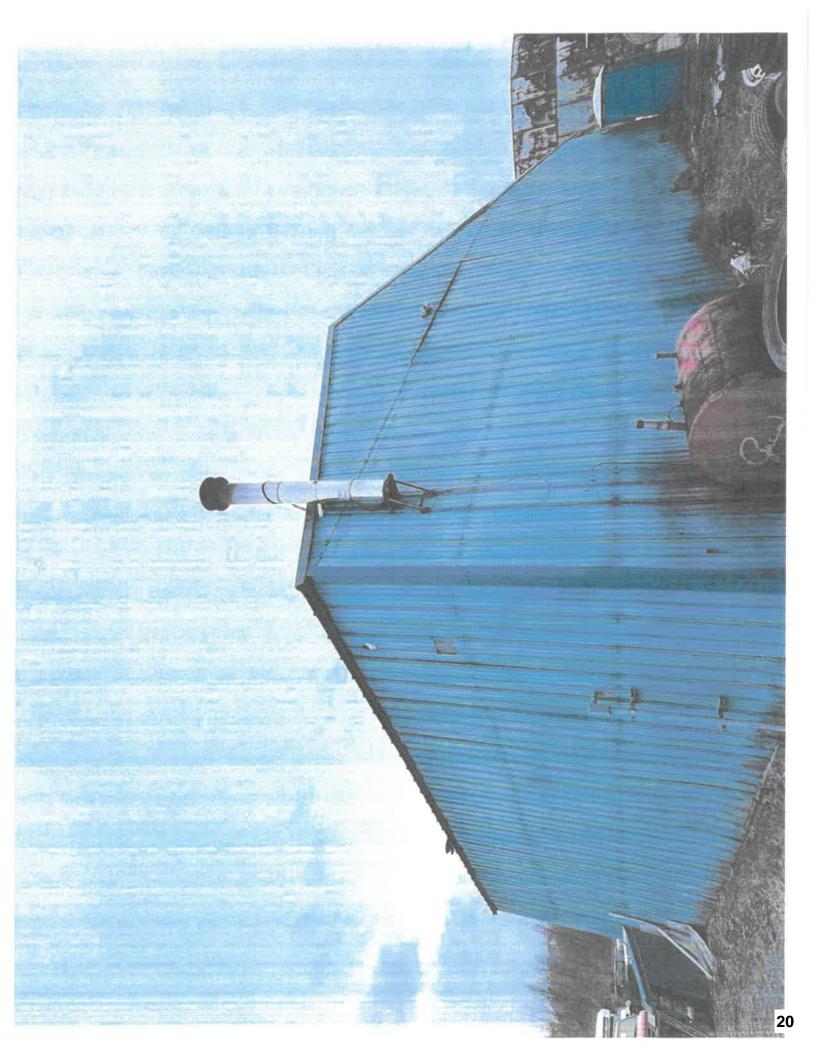

The new siding will be metal and be the color blue. The new windows will be modern with white vinvl trim.

2. Sketches of each side of the building, with locations of the windows to be replaced. The new siding will be a blue metal. The new windows will be modern with white trim.

3. Color photographs of each exterior wall of the shop we intend to improve.