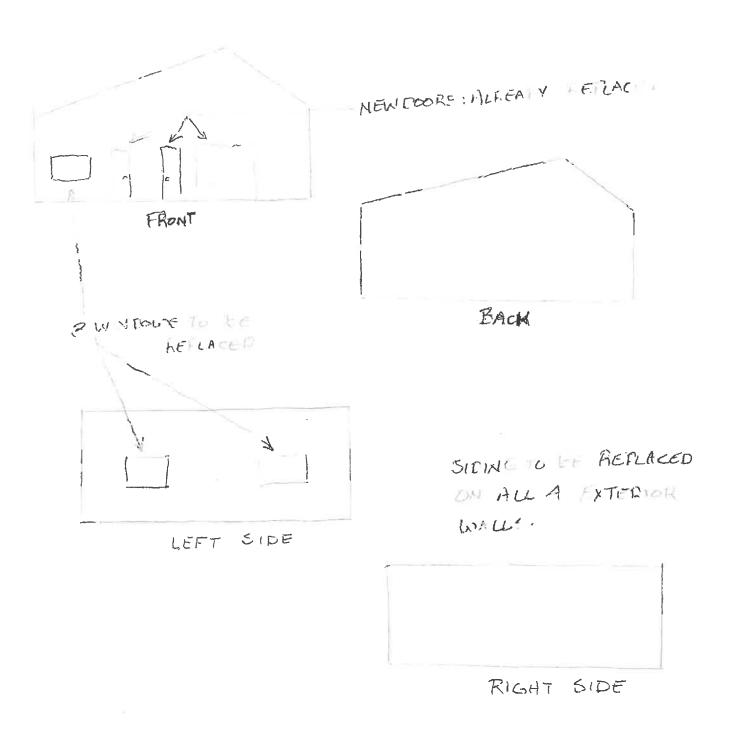

The Industrial Subdivision buildings give tourists and visitors their first glimpse of the quality of Valdez.

We will be using our employees/local craftsmen to completely re-side the main shop at Mark's Repair as well as replace three windows in the building.

This final project of new siding and new windows will finish upgrading the facade of the shop overall, since the doors and roof have recently been replaced. We believe the upgraded appearance of Mark's Repair will attract locals and tourists to do more business with us, which will help us keep our 5 local employees working full time.

The new siding will be metal and be the color blue. The new windows will be modern with white vinvl trim.

2. Sketches of each side of the building, with locations of the windows to be replaced. The new siding will be a blue metal. The new windows will be modern with white trim.

3. Color photographs of each exterior wall of the shop we intend to improve.