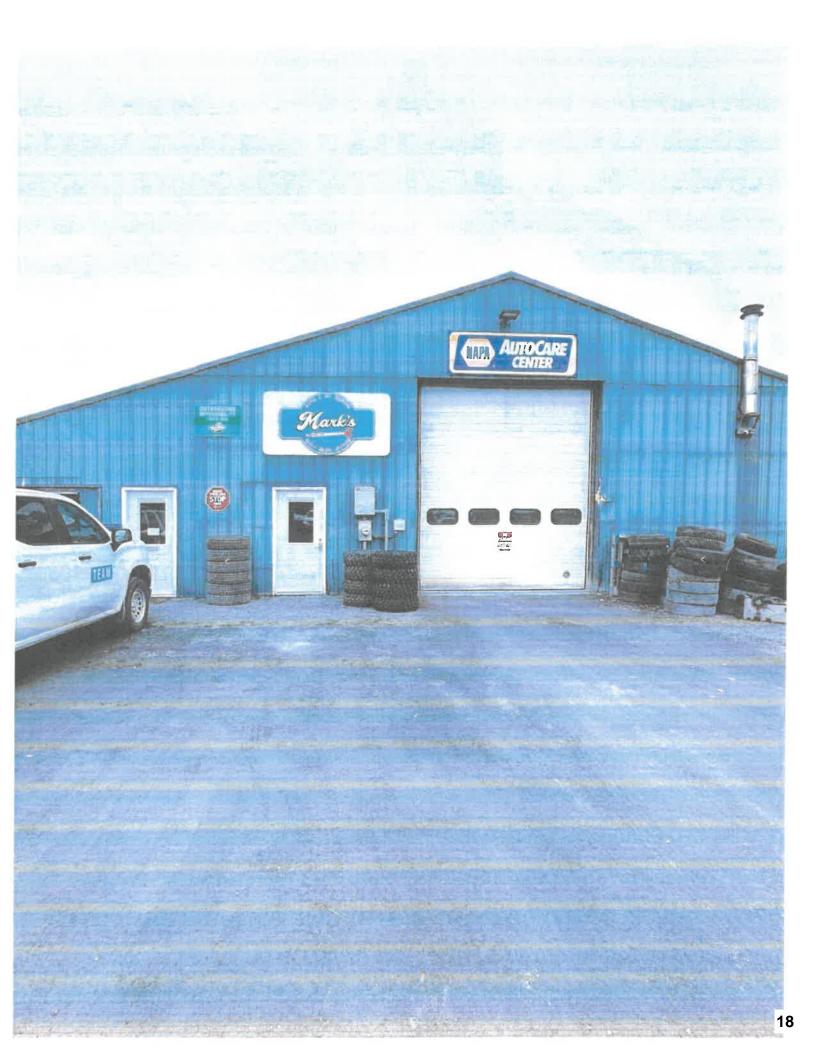

1. Detailed written description of proposed work:

We are going to improve the overall quality and facade of Mark's Repair, Inc. shop located on Richardson Highway in the Industrial Subdivision. The buildings in the subdivision, of which Mark's Repair is also one, are some of the first highway properties tourists see when driving into town.

The Industrial Subdivision buildings give tourists and visitors their first glimpse of the quality of Valdez.

We will be using our employees/local craftsmen to completely re-side the main shop at Mark's Repair as well as replace three windows in the building.

This final project of new siding and new windows will finish upgrading the facade of the shop overall, since the doors and roof have recently been replaced. We believe the upgraded appearance of Mark's Repair will attract locals and tourists to do more business with us, which will help us keep our 5 local employees working full time.

The new siding will be metal and be the color blue. The new windows will be modern with white vinvl trim.

2. Sketches of each side of the building, with locations of the windows to be replaced. The new siding will be a blue metal. The new windows will be modern with white trim.

3. Color photographs of each exterior wall of the shop we intend to improve.