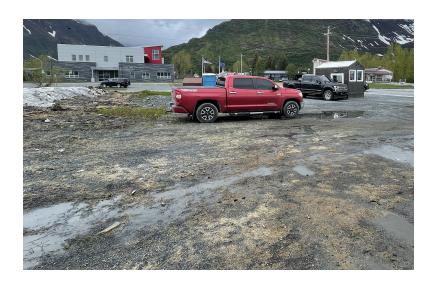

#### **Written Description of Proposed Work**

quad shot espresso sits on LT 1B BK 28 MINERAL CREEK, 222 Hazelet Avenue.

As owners, we're proposing to fence off two sides of our lot. This involves digging post holes, filling them with cement, and installing fence posts. The fence will run along the 100ft backside of the lot and extend 40ft along the side shared by Eagles Hall. Blue steel poly rope will secure the fence posts together.

Following this, we'll level the lot, by removing stumps and weeds, and cover the entire 10,000sq ft area with gravel. Chugach Mountain Contractors have agreed to undertake this task.

To enhance the lot's appearance, we'll adorn 7 of the 10ft fence posts with faux flower hanging plants. Additionally, outdoor string lights will be affixed to these posts. At the front end of our coffee hut, there will be a galvanized plant bed containing artificial plants.