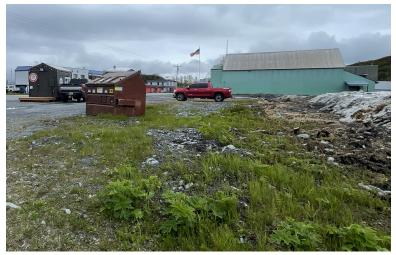

#### **Written Description of Proposed Work**

quad shot espresso sits on LT 1B BK 28 MINERAL CREEK, 222 Hazelet Avenue.

As owners, we're proposing to fence off two sides of our lot. This involves digging post holes, filling them with cement, and installing fence posts. The fence will run along the 100ft backside of the lot and extend 40ft along the side shared by Eagles Hall. Blue steel poly rope will secure the fence posts together.

Following this, we'll level the lot, by removing stumps and weeds, and cover the entire 10,000sq ft area with gravel. Chugach Mountain Contractors have agreed to undertake this task.

To enhance the lot's appearance, we'll adorn 7 of the 10ft fence posts with faux flower hanging plants. Additionally, outdoor string lights will be affixed to these posts. At the front end of our coffee hut, there will be a galvanized plant bed containing artificial plants.