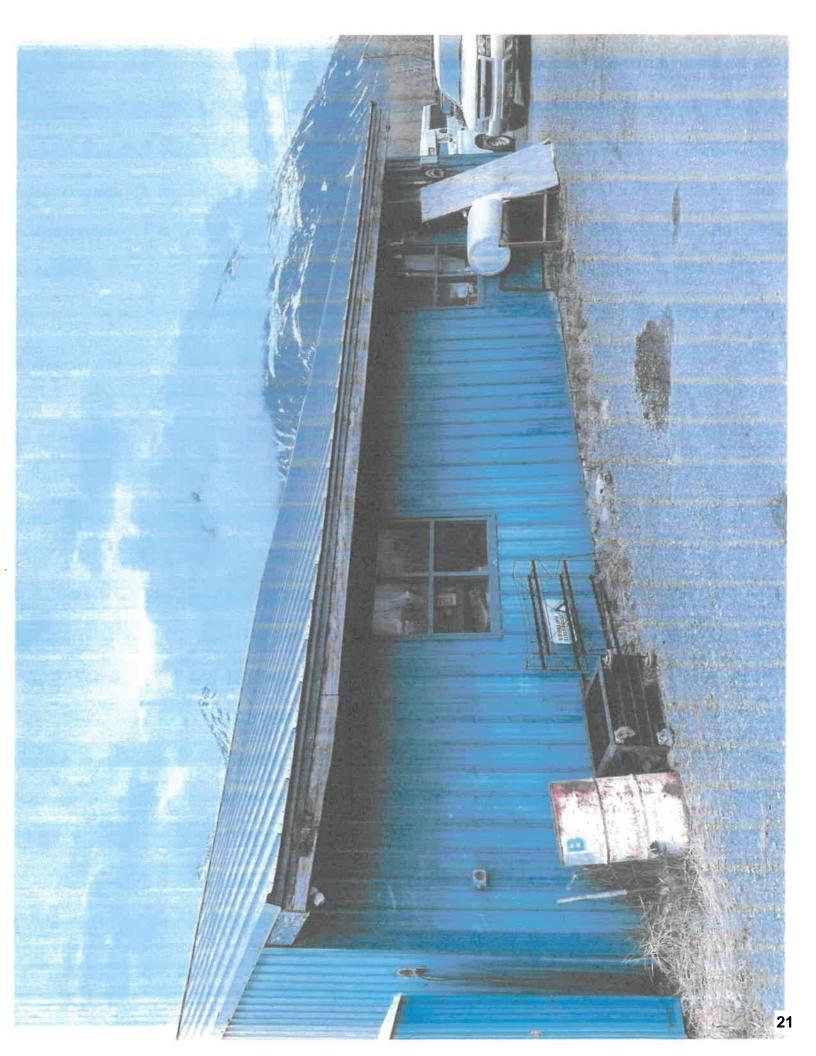

The new siding will be metal and be the color blue. The new windows will be modern with white vinvl trim.

2. Sketches of each side of the building, with locations of the windows to be replaced. The new siding will be a blue metal. The new windows will be modern with white trim.

3. Color photographs of each exterior wall of the shop we intend to improve.