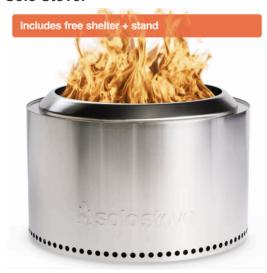

In the corner of the lot adjacent to the fence, we plan to set up Adirondack seating and a Canyon Solo Stove to provide comfortable seating for customers. On the opposite corner of the lot, we'll install our business sign to inform customers about our establishment, thereby tying everything together.

#### Solo Stove: