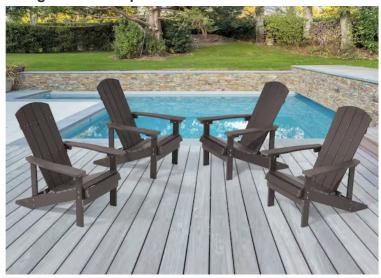

In the corner of the lot adjacent to the fence, we plan to set up Adirondack seating and a Canyon Solo Stove to provide comfortable seating for customers. On the opposite corner of the lot, we'll install our business sign to inform customers about our establishment, thereby tying everything together.

#### **Lot Photos**

Seating that will be placed on lot: