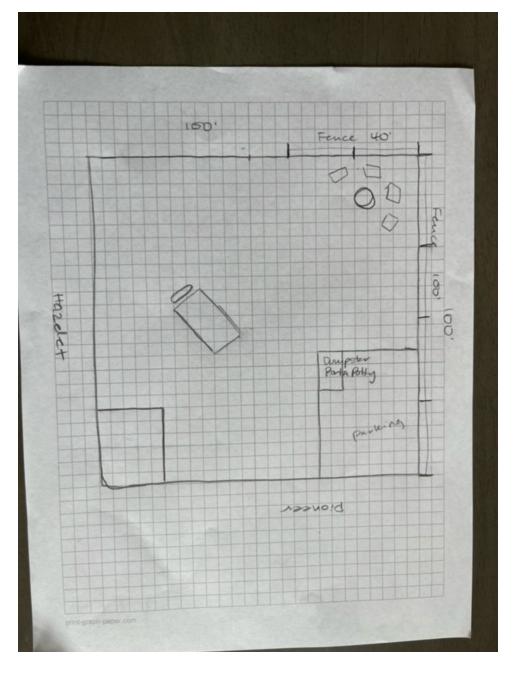

#### **Written Description of Proposed Work**

quad shot espresso sits on LT 1B BK 28 MINERAL CREEK, 222 Hazelet Avenue.

As owners, we're proposing to fence off two sides of our lot. This involves digging post holes, filling them with cement, and installing fence posts. The fence will run along the 100ft backside of the lot and extend 40ft along the side shared by Eagles Hall. Blue steel poly rope will secure the fence posts together.

Following this, we'll level the lot, by removing stumps and weeds, and cover the entire 10,000sq ft area with gravel. Chugach Mountain Contractors have agreed to undertake this task.

To enhance the lot's appearance, we'll adorn 7 of the 10ft fence posts with faux flower hanging plants. Additionally, outdoor string lights will be affixed to these posts. At the front end of our coffee hut, there will be a galvanized plant bed containing artificial plants.

In the corner of the lot adjacent to the fence, we plan to set up Adirondack seating and a Canyon Solo Stove to provide comfortable seating for customers. On the opposite corner of the lot, we'll install our business sign to inform customers about our establishment, thereby tying everything together.