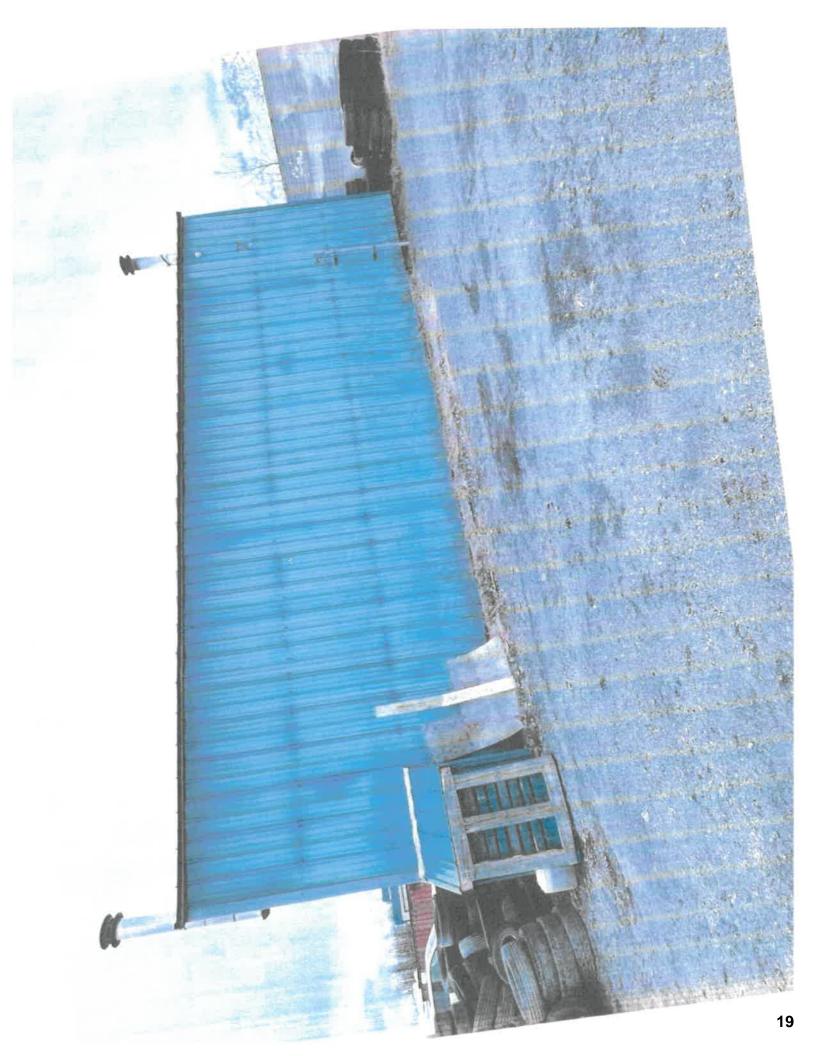

The new siding will be metal and be the color blue. The new windows will be modern with white vinvl trim.

2. Sketches of each side of the building, with locations of the windows to be replaced. The new siding will be a blue metal. The new windows will be modern with white trim.

3. Color photographs of each exterior wall of the shop we intend to improve.