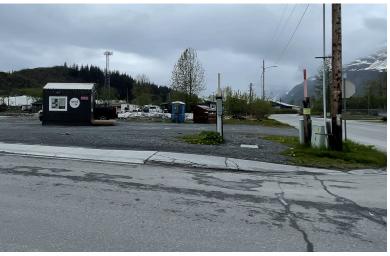

#### **Written Description of Proposed Work**

quad shot espresso sits on LT 1B BK 28 MINERAL CREEK, 222 Hazelet Avenue.

As owners, we're proposing to fence off two sides of our lot. This involves digging post holes, filling them with cement, and installing fence posts. The fence will run along the 100ft backside of the lot and extend 40ft along the side shared by Eagles Hall. Blue steel poly rope will secure the fence posts together.

Following this, we'll level the lot, by removing stumps and weeds, and cover the entire 10,000sq ft area with gravel. Chugach Mountain Contractors have agreed to undertake this task.

To enhance the lot's appearance, we'll adorn 7 of the 10ft fence posts with faux flower hanging plants. Additionally, outdoor string lights will be affixed to these posts. At the front end of our coffee hut, there will be a galvanized plant bed containing artificial plants.

In the corner of the lot adjacent to the fence, we plan to set up Adirondack seating and a Canyon Solo Stove to provide comfortable seating for customers. On the opposite corner of the lot, we'll install our business sign to inform customers about our establishment, thereby tying everything together.