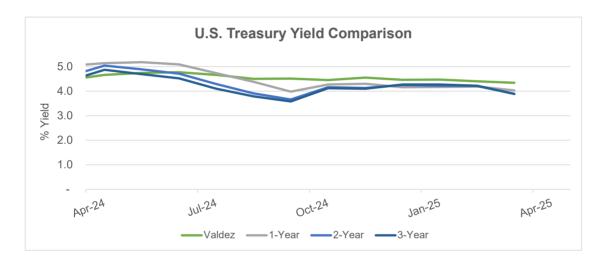

Wells Fargo | (194,741)      | 29,074,273    | (29,011,358)   | (131,826)      | 0.00%        |
| Payroll          | Wells Fargo | (1,168,329)    | 3,177,915     | (2,017,692)    | (8,106)        | 0.00%        |
| Sweep            | Wells Fargo | 517,427        | 13,712,710    | (12,923,839)   | 1,306,298      | 4.26%        |
| Restricted       |             | 4,806          | 3             | -              | 4,809          | 0.78%        |
| Police           | Wells Fargo | 4,806          | 3             | -              | 4,809          | 0.78%        |
| Total            |             | 115,120,492    | 54,638,731    | (56,997,889)   | 112,761,334    | 4.29%        |
|                  |             |                |               |                |                |              |