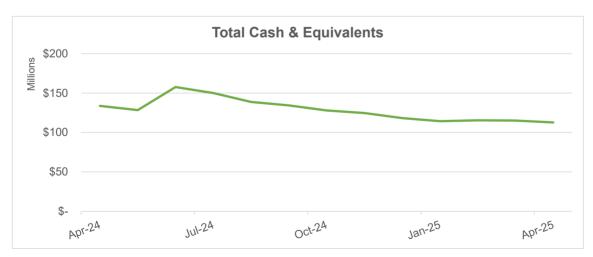

ells Fargo | (194,741)      | 29,074,273    | (29,011,358)   | (131,826)      | 0.00%        |
| Payroll          | Wells Fargo | (1,168,329)    | 3,177,915     | (2,017,692)    | (8,106)        | 0.00%        |
| Sweep            | Wells Fargo | 517,427        | 13,712,710    | (12,923,839)   | 1,306,298      | 4.26%        |
| Restricted       |             | 4,806          | 3             | -              | 4,809          | 0.78%        |
| Police           | Wells Fargo | 4,806          | 3             | -              | 4,809          | 0.78%        |
| Total            |             | 115,120,492    | 54,638,731    | (56,997,889)   | 112,761,334    | 4.29%        |
|                  |             |                |               |                |                |              |